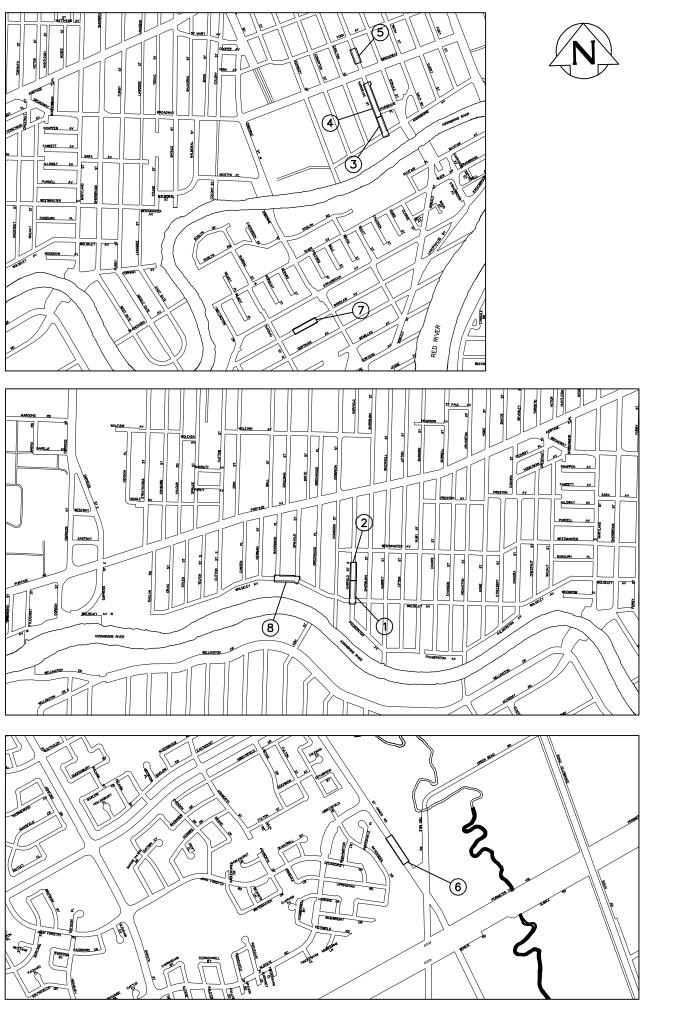

## **2008 SEWER RENEWALS**

**CONTRACT 16 BID OPPORTUNITY NO. 699-2008** 

| 1                        | 8691 | GARFIELD STREET - MH AT WOLSELEY AVENUE TO 1ST MH N OF WOLSELEY AVENUE       |
|--------------------------|------|------------------------------------------------------------------------------|
| 2                        | 8692 | GARFIELD STREET - 1ST MH N OF WOLSELEY AVENUE TO 2ND MH N OF WOLSELEY AVENUE |
| 3                        | 8693 | HARGRAVE STREET - MH AT HARGRAVE PLACE TO 2ND MH N OF ASSINIBOINE AVENUE     |
| 4                        | 8694 | HARGRAVE STREET - 3RD MH N OF HARGRAVE PLACE TO MH AT HARGRAVE PLACE         |
| 5                        | 8695 | HARGRAVE STREET – 3RD MH S OF YORK AVENUE TO 2ND MH S OF YORK AVENUE         |
| 6                        | 8696 | ST. ANNE'S ROAD – 25 N OF CREEK BEND ROAD TO 1ST MH N OF CREEK BEND ROAD     |
| $\overline{\mathcal{O}}$ | 8697 | WARDLAW AVENUE - 1ST MH N OF NASSAU STREET TO 2ND MH N OF NASSAU STREET      |
| 8                        | 8698 | WOLSELEY AVENUE - MH AT BASSWOOD PLACE TO MH AT SPRAGUE STREET               |