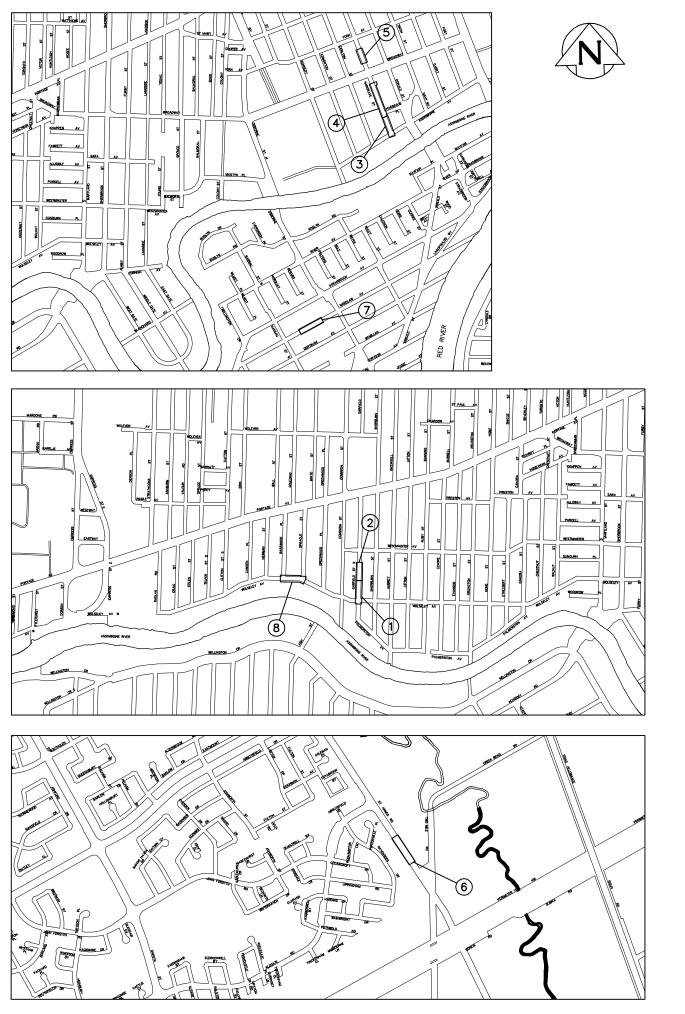

## **2008 SEWER RENEWALS**

**CONTRACT 16 BID OPPORTUNITY NO. 699-2008** 

| 1                        | 8691 | GARFIELD STREET - MH AT WOLSELEY AVENUE TO 1ST MH N OF WOLSELEY AVENUE       |
|--------------------------|------|------------------------------------------------------------------------------|
| 2                        | 8692 | GARFIELD STREET - 1ST MH N OF WOLSELEY AVENUE TO 2ND MH N OF WOLSELEY AVENUE |
| 3                        | 8693 | HARGRAVE STREET - MH AT HARGRAVE PLACE TO 2ND MH N OF ASSINIBOINE AVENUE     |
| 4                        | 8694 | HARGRAVE STREET - 3RD MH N OF HARGRAVE PLACE TO MH AT HARGRAVE PLACE         |
| 5                        | 8695 | HARGRAVE STREET – 3RD MH S OF YORK AVENUE TO 2ND MH S OF YORK AVENUE         |
| 6                        | 8696 | ST. ANNE'S ROAD – 25 N OF CREEK BEND ROAD TO 1ST MH N OF CREEK BEND ROAD     |
| $\overline{\mathcal{O}}$ | 8697 | WARDLAW AVENUE - 1ST MH N OF NASSAU STREET TO 2ND MH N OF NASSAU STREET      |
| 8                        | 8698 | WOLSELEY AVENUE - MH AT BASSWOOD PLACE TO MH AT SPRAGUE STREET               |