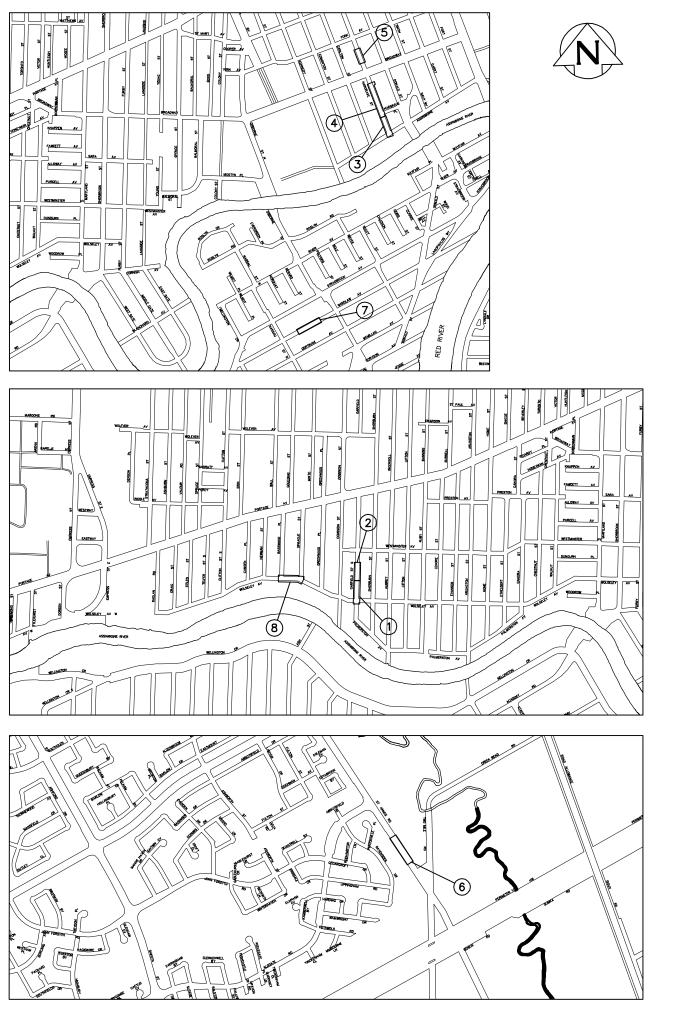

## **2008 SEWER RENEWALS**

**CONTRACT 16 BID OPPORTUNITY NO. 699-2008** 

| 1                        | 8691 | GARFIELD STREET - MH AT WOLSELEY AVENUE TO 1ST MH N OF WOLSELEY AVENUE       |
|--------------------------|------|------------------------------------------------------------------------------|
| 2                        | 8692 | GARFIELD STREET - 1ST MH N OF WOLSELEY AVENUE TO 2ND MH N OF WOLSELEY AVENUE |
| 3                        | 8693 | HARGRAVE STREET - MH AT HARGRAVE PLACE TO 2ND MH N OF ASSINIBOINE AVENUE     |
| 4                        | 8694 | HARGRAVE STREET - 3RD MH N OF HARGRAVE PLACE TO MH AT HARGRAVE PLACE         |
| 5                        | 8695 | HARGRAVE STREET – 3RD MH S OF YORK AVENUE TO 2ND MH S OF YORK AVENUE         |
| 6                        | 8696 | ST. ANNE'S ROAD – 25 N OF CREEK BEND ROAD TO 1ST MH N OF CREEK BEND ROAD     |
| $\overline{\mathcal{O}}$ | 8697 | WARDLAW AVENUE - 1ST MH N OF NASSAU STREET TO 2ND MH N OF NASSAU STREET      |
| 8                        | 8698 | WOLSELEY AVENUE - MH AT BASSWOOD PLACE TO MH AT SPRAGUE STREET               |