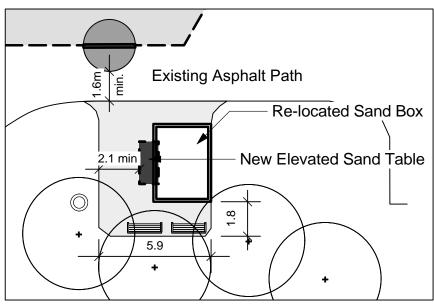

No Play Equipment protective surfacing zone within this area (sloped Wood Fibre to meet safety surfacing grade).

- Accessible Entrance to Play Area (typ.) (see detail below) - Ramped Asphalt into Play Area (typ.)

## Accessible Entrance to Play Area Detail

CONTRACTOR TO CONFIRM ALL DIMENSIONS AND REPORT ANY DISCREPANCIES TO CONTRACT ADMINISTRATOR PRIOR TO CONSTRUCTION. LOCATION OF UNDERGROUND STRUCTURES AS SHOWN ARE BASED ON THE BEST INFORMATION AVAILABLE BUT NO GUARANTEE IS GIVEN THAT ALL EXISTING UTILITIES ARE SHOWN OR THAT THE GIVEN LOCATIONS ARE EXACT. CONFIRMATION OF EXISTENCE AND EXACT LOCATION OF ALL SERVICES MUST BE OBTAINED FROM THE INDIVIDUAL UTILITIES BEFORE PROCEEDING WITH CONSTRUCTION.