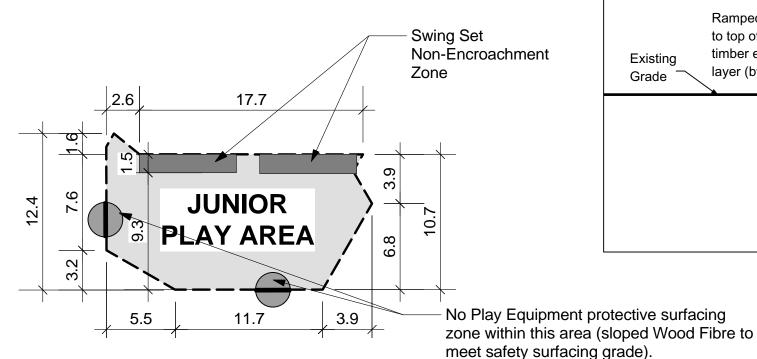

No Play Equipment protective surfacing zone within this area (sloped Wood Fibre to meet safety surfacing grade).

- Accessible Entrance to Play Area (typ.) (see detail below) - Ramped Asphalt into Play Area (typ.)

Swing Set No-Encroachment Zone

Asphalt Path & Sitting Area 1:200

Sloped Wood Fibre Slope Wood Fibre area cannot up at 8% slope. accomodate Full depth of Outside Place Wear Mat protective surfacing Wood Fibre Ramped Asphalt edge of\_ at entrance to zones of play safety to top of first timbers Play Area. equipment surfacing timber edging Existing layer (by others) Grade Wood Fibre Safety Surfacing Wood Fibre Drainage layer 1.25