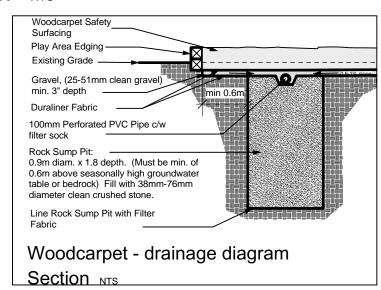

## Woodcarpet - drainage diagram

Plan NTS

CONTRACTOR TO CONFIRM ALL DIMENSIONS AND REPORT ANY DISCREPANCIES TO CONTRACT ADMINISTRATOR PRIOR TO CONSTRUCTION. LOCATION OF UNDERGROUND STRUCTURES AS SHOWN ARE BASED ON THE BEST INFORMATION AVAILABLE BUT NO GUARANTEE IS GIVEN THAT ALL EXISTING UTILITIES ARE SHOWN OR THAT THE GIVEN LOCATIONS ARE EXACT. CONFIRMATION OF EXISTENCE AND EXACT LOCATION OF ALL SERVICES MUST BE OBTAINED FROM THE INDIVIDUAL UTILITIES BEFORE PROCEEDING WITH CONSTRUCTION.