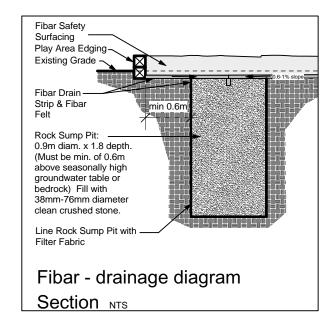

## Fibar Drainage - drainage diagram Plan NTS





## Woodcarpet - drainage diagram

Plan NTS



CONTRACTOR TO CONFIRM ALL DIMENSIONS AND REPORT ANY DISCREPANCIES TO CONTRACT ADMINISTRATOR PRIOR TO CONSTRUCTION. LOCATION OF UNDERGROUND STRUCTURES AS SHOWN ARE BASED ON THE BEST INFORMATION AVAILABLE BUT NO GUARANTEE IS GIVEN THAT ALL EXISTING UTILITIES ARE SHOWN OR THAT THE GIVEN LOCATIONS ARE EXACT. CONFIRMATION OF EXISTENCE AND EXACT LOCATION OF ALL SERVICES MUST BE OBTAINED FROM THE INDIVIDUAL UTILITIES BEFORE PROCEEDING WITH CONSTRUCTION.



THE CITY OF WINNIPEG Planning, Property and Development Department Planning and Land Use Division Unit 15 - 30 Fort Street, Winnipeg, MB, (R3C 4X5)

|    | DESIGNED BY                 | SP           | CHECKED BY  |                                            |      |
|----|-----------------------