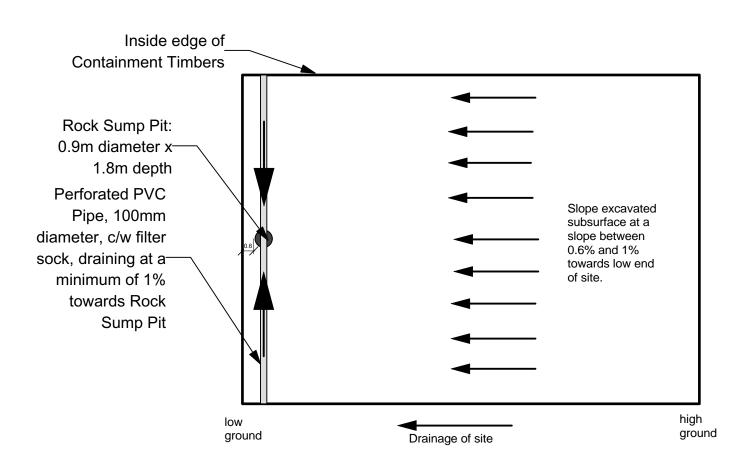

## Woodcarpet - drainage diagram

Plan NTS

CONTRACTOR TO CONFIRM ALL DIMENSIONS AND REPORT ANY DISCREPANCIES TO CONTRACT ADMINISTRATOR PRIOR TO CONSTRUCTION. LOCATION OF UNDERGROUND STRUCTURES AS SHOWN ARE BASED ON THE BEST INFORMATION AVAILABLE BUT NO GUARANTEE IS GIVEN THAT ALL EXISTING UTILITIES ARE SHOWN OR THAT THE GIVEN LOCATIONS ARE EXACT. CONFIRMATION OF EXISTENCE AND EXACT LOCATION OF ALL SERVICES MUST BE OBTAINED FROM THE INDIVIDUAL UTILITIES BEFORE PROCEEDING WITH CONSTRUCTION.