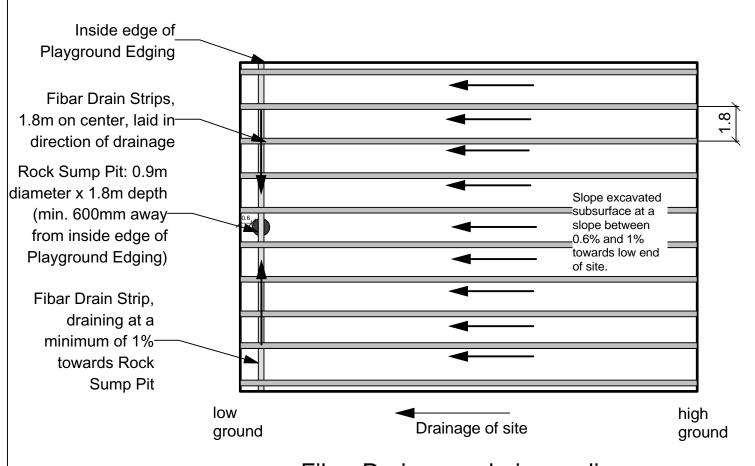

## Fibar Drainage - drainage diagram Plan NTS





## Woodcarpet - drainage diagram

Plan NTS



CONTRACTOR TO CONFIRM ALL DIMENSIONS AND REPORT ANY DISCREPANCIES TO CONTRACT ADMINISTRATOR PRIOR TO CONSTRUCTION. LOCATION OF UNDERGROUND STRUCTURES AS SHOWN ARE BASED ON THE BEST INFORMATION AVAILABLE BUT NO GUARANTEE IS GIVEN THAT ALL EXISTING UTILITIES ARE SHOWN OR THAT THE GIVEN LOCATIONS ARE EXACT. CONFIRMATION OF EXISTENCE AND EXACT LOCATION OF ALL SERVICES MUST BE OBTAINED FROM THE INDIVIDUAL UTILITIES BEFORE PROCEEDING WITH CONSTRUCTION.



THE CITY OF WINNIPEG Planning, Property and Development Department Planning and Land Use Division Unit 15 - 30 Fort Street, Winnipeg, MB, (R3C 4X5)

|    | DESIGNED BY                 | SP           | CHECKED BY  |