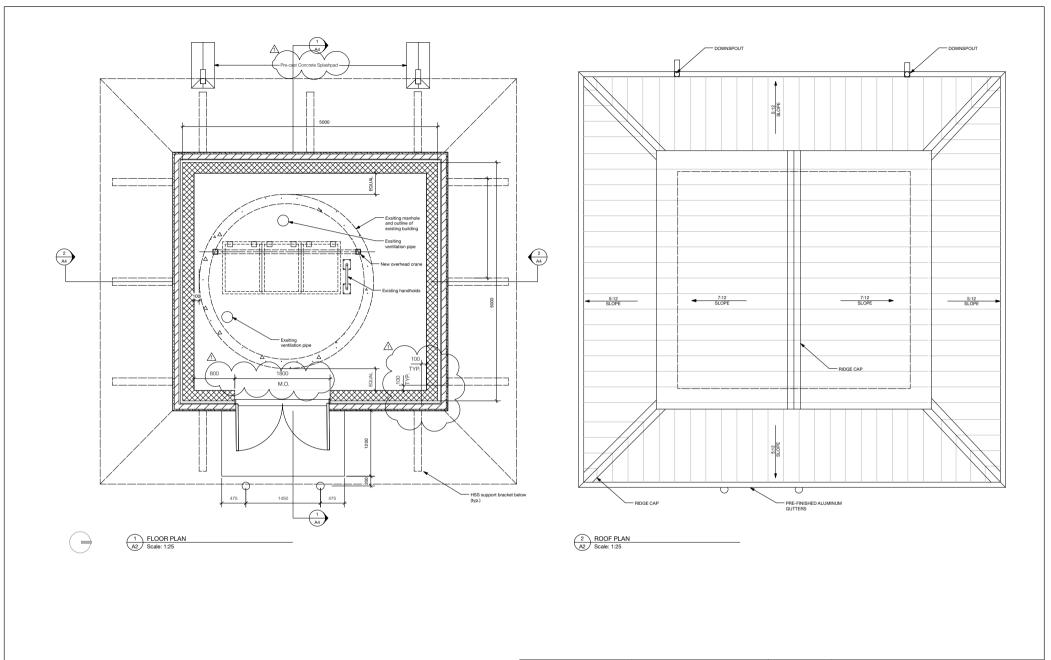

Winnipeg

THE CITY OF WINNIPEG WATER AND WASTE DEPARTMENT

REHABILITATION OF BOURNAIS WASTEWATER PUMPING STATION

MAIN FLOOR AND ROOF PLANS

| ; | A2.0                |   |    |    |  |  |  |  |
|---|---------------------|---|----|----|--|--|--|--|
| N | SHEET               | 2 | OF | 14 |  |  |  |  |
|   | CITY DRAWING NUMBER |   |    |    |  |  |  |  |
|   | 8747                |   |    |    |  |  |  |  |