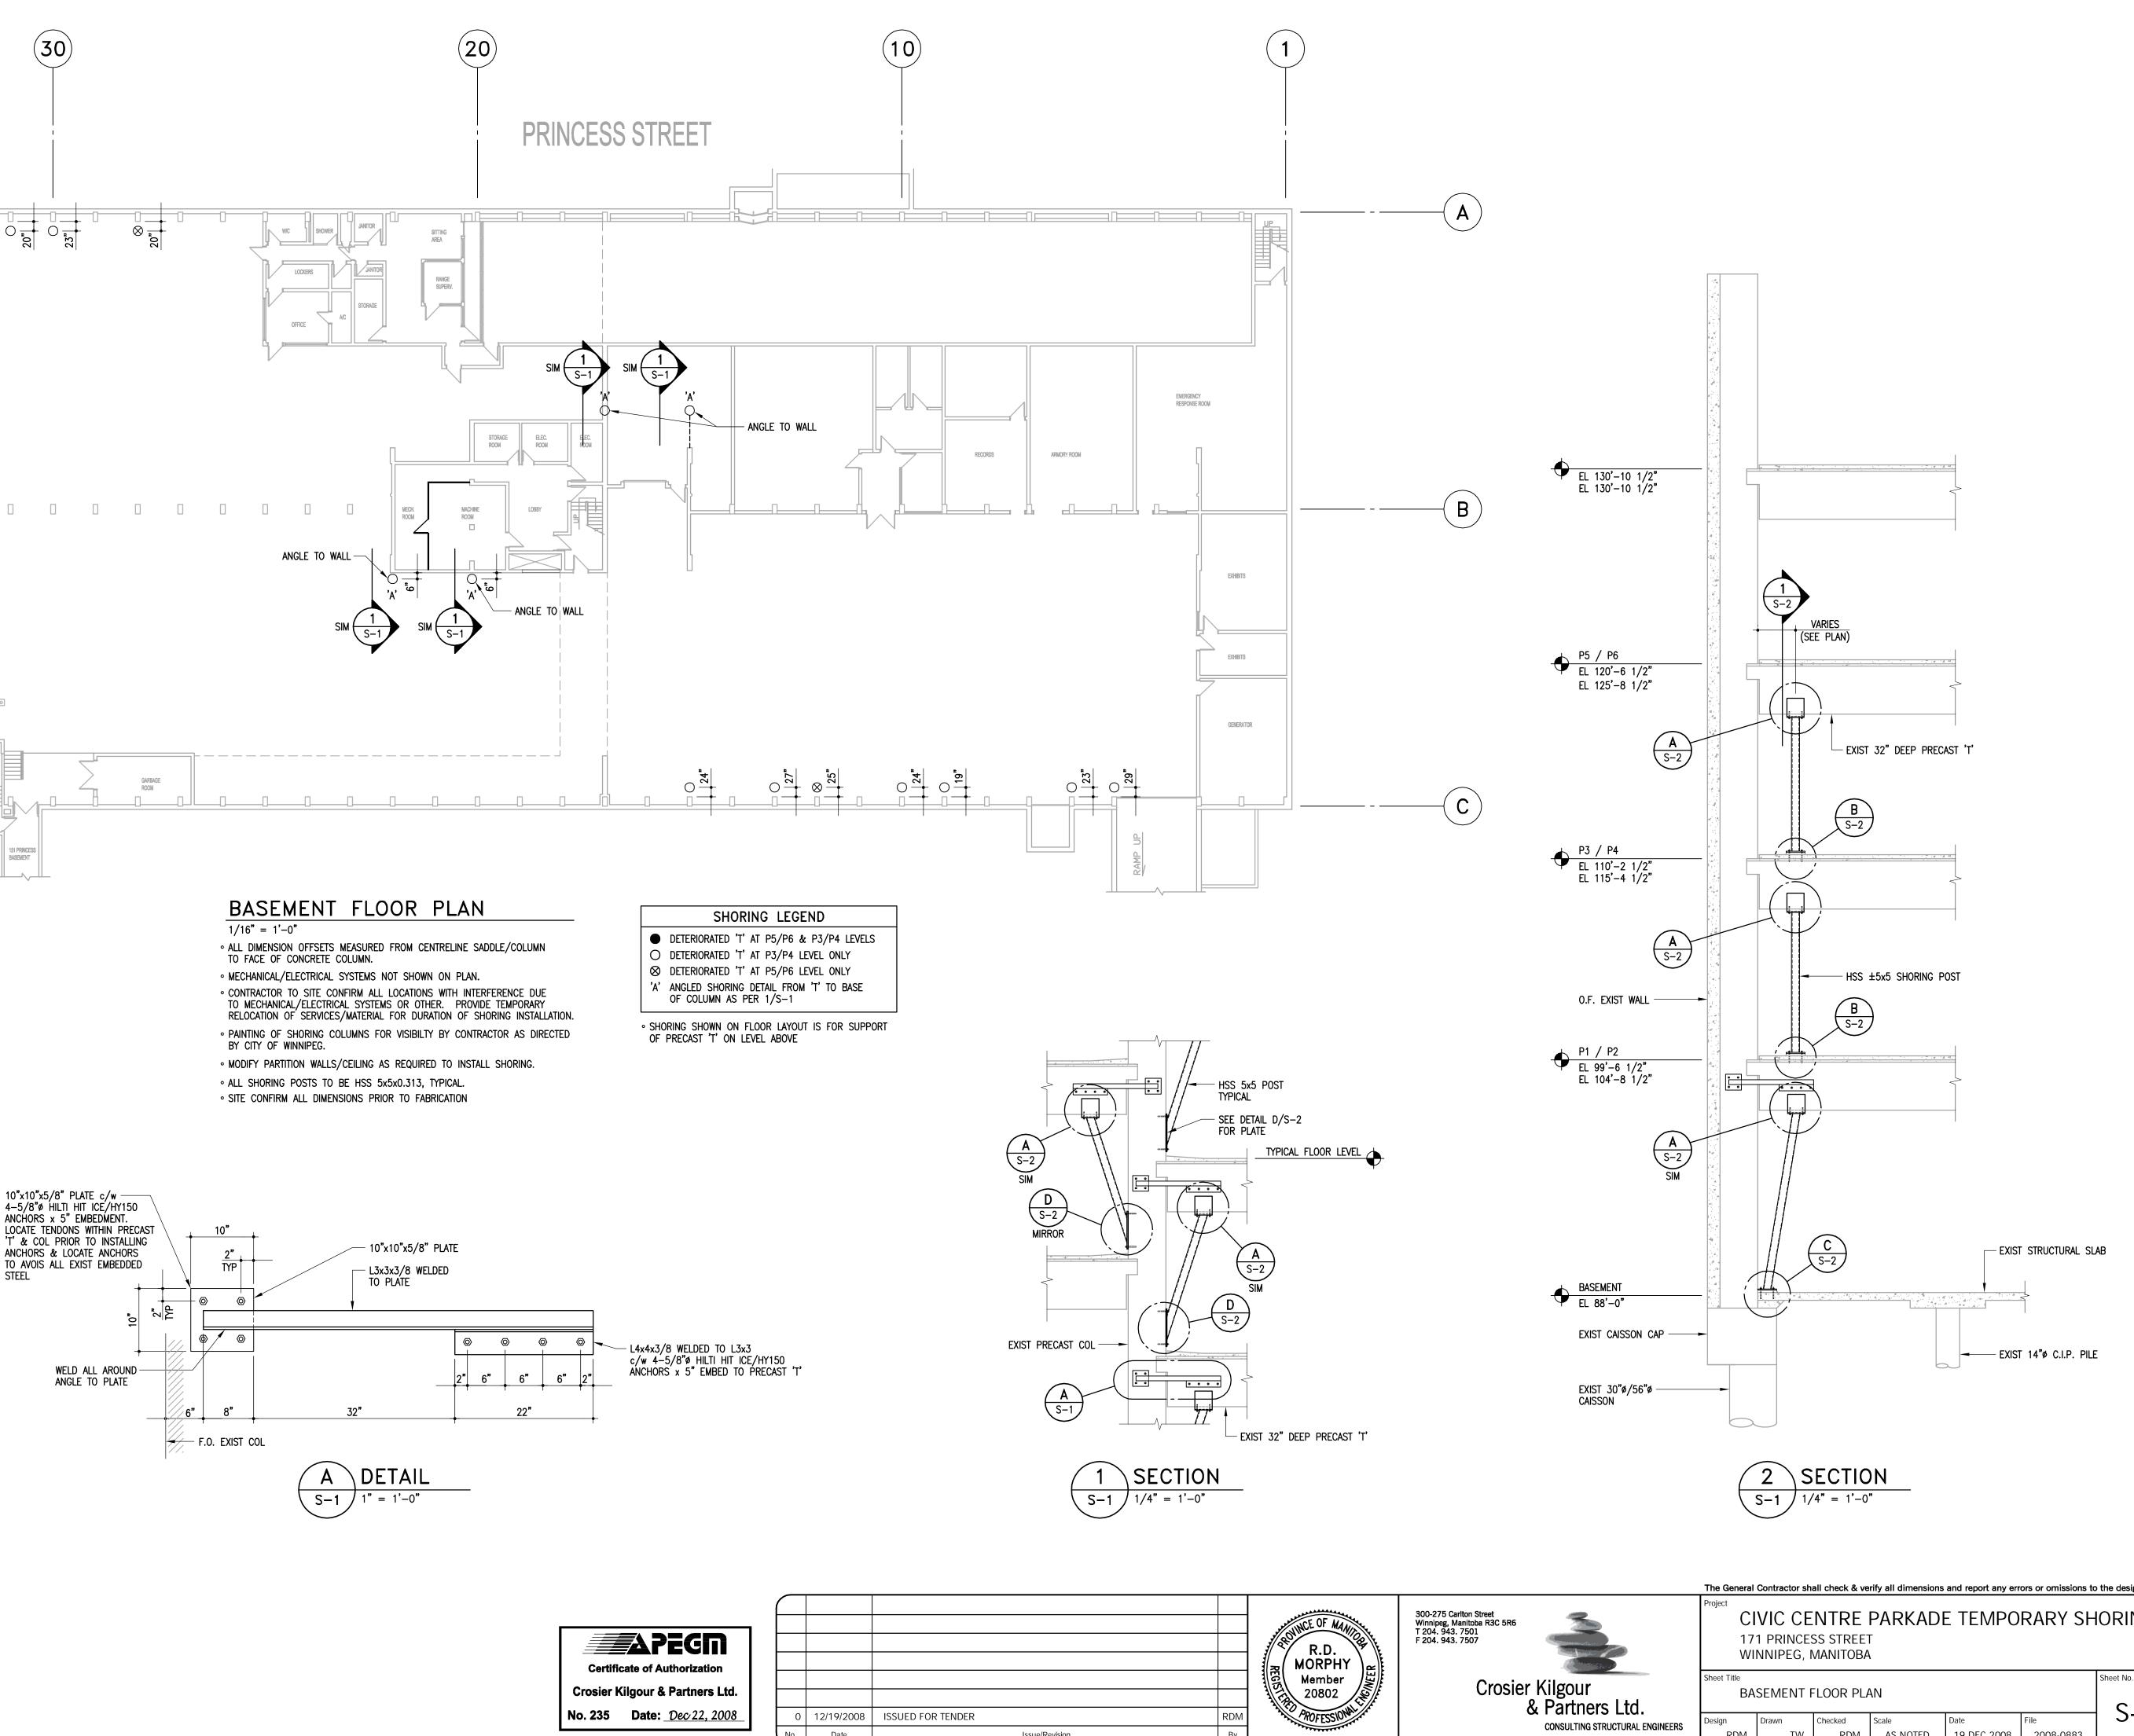

The General Contractor shall check & verify all dimensions and report any errors or omissions to the designers.

| The MEER The | 300-275 Carlton Street<br>Winnipeg, Manitoba R3C 5R6<br>T 204. 943. 7501<br>F 204. 943. 7507 | Project<br>CIVIC CENTRE PARKA<br>171 PRINCESS STREET<br>WINNIPEG, MANITOBA |             |                |                   |
|--------------|----------------------------------------------------------------------------------------------|----------------------------------------------------------------------------|-------------|----------------|-------------------|
|              | Crosier Kilgour<br>& Partners Ltd.<br>consulting structural engineers                        | Sheet Title<br>BASEMENT FLOOR PLAN                                         |             |