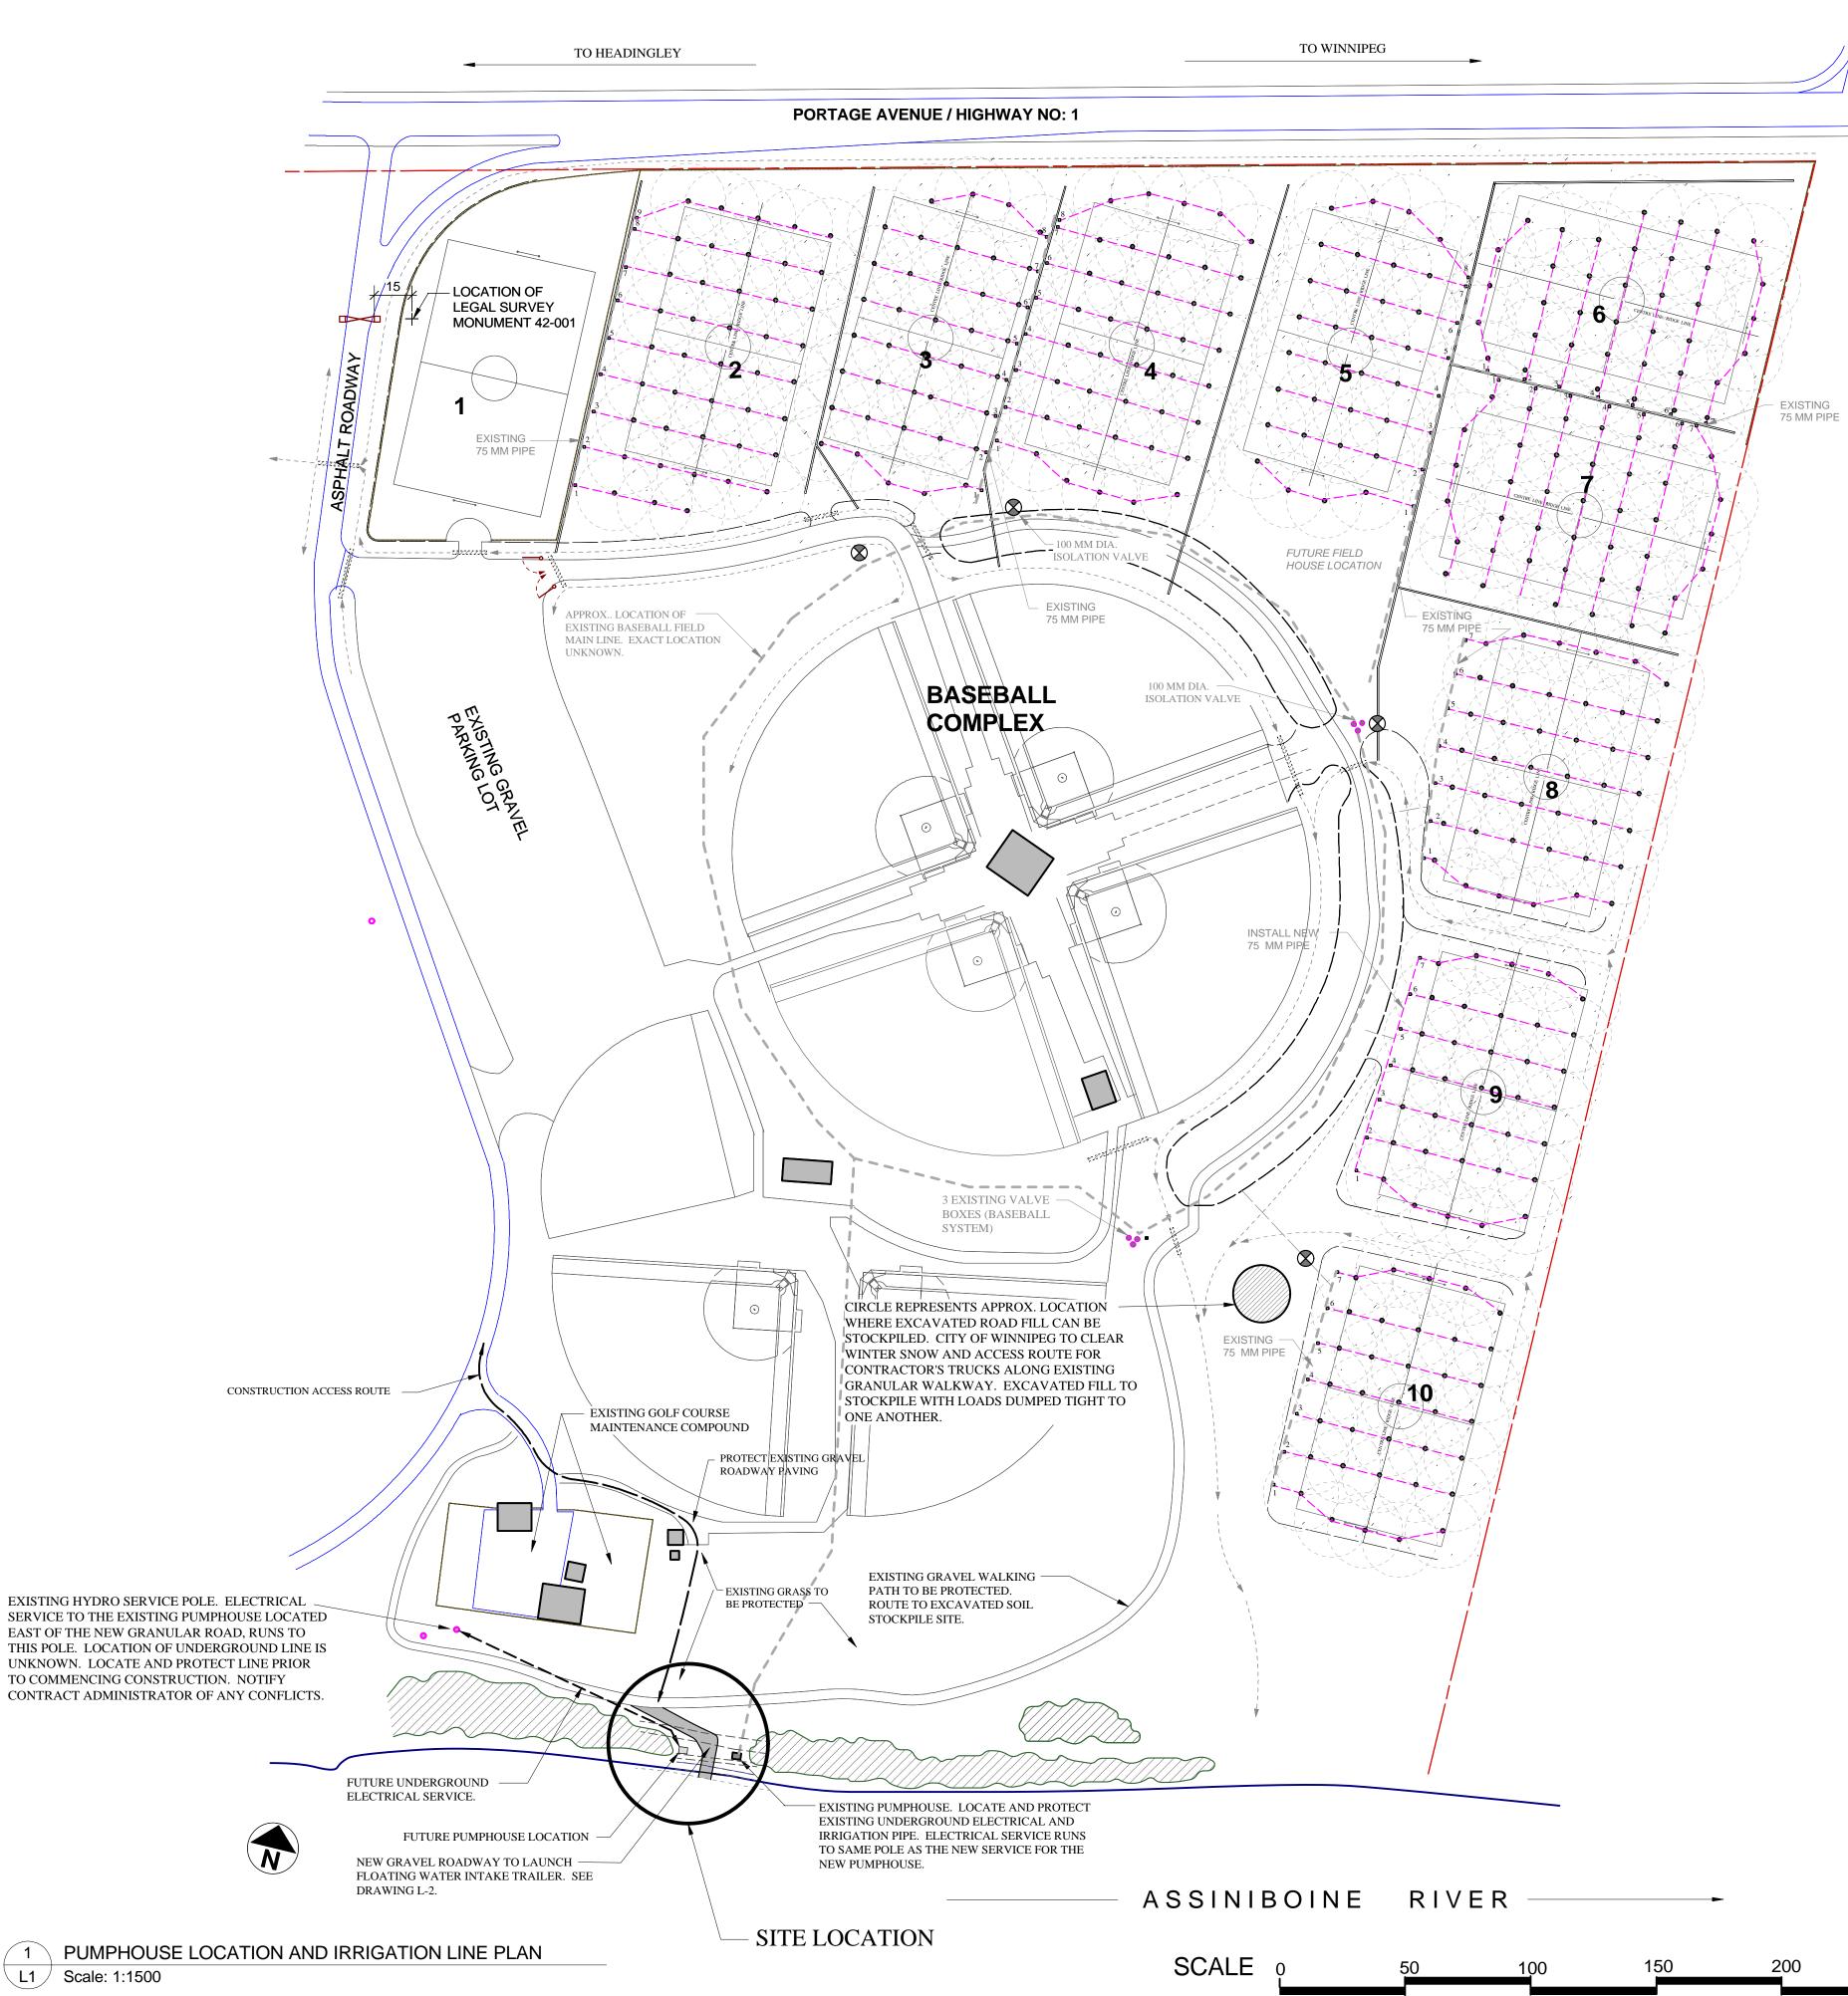

1 PUMPHOUSE LOCATION AND IRRIGATION LINE PLAN L1 Scale: 1:1500

| 250                | MET | RES |
|--------------------|-----|-----|
| — <del>·</del> · · |     |     |

| PROJECT TITLE                         | NO.                                                                                                                        | REVISION          | IS                           | BY        | DATE |
|---------------------------------------|----------------------------------------------------------------------------------------------------------------------------|-------------------|------------------------------|-----------|------|
| JOHN BLUMBERG<br>SOCCER COMPLEX       | KEN RECH LANDSCAPE ARCHITECTS INC.<br>1480 Wellington Crescent Winnipeg Manitoba<br>Fax 489-6852 R3N 0B3 Tel(204) 489-6616 |                   |                              |           |      |
| DRAWING TITLE                         | drawn<br>K.R.                                                                                                              | NBY               | <sup>scale</sup><br>AS NOTED | SHEET NO. |      |
| NEW RIVER ACCESS<br>ROAD LOCATION MAP | PRINT I                                                                                                                    | date<br>AN. 19/09 | date<br>JAN. 19/09           | L         | 1    |
|                                       | FILE NO<br>08-22                                                                                                           |                   | revision<br>0                |           |      |