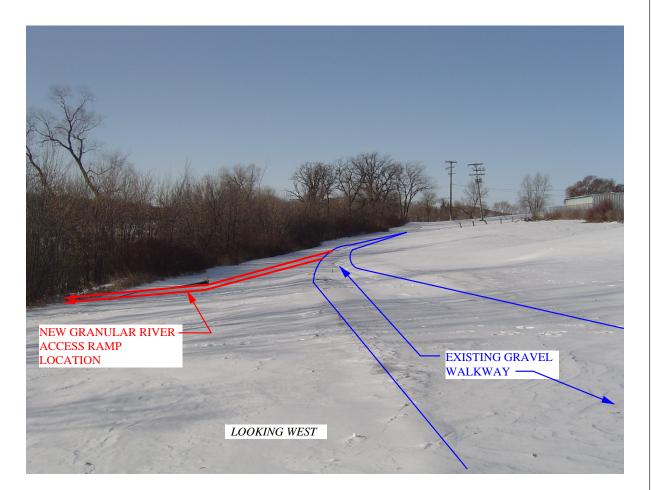

EXISTING SITE PHOTO ONE

EXISTING SITE PHOTO TWO

EXISTING SITE PHOTO EIGHT

EXISTING SITE PHOTO FOUR

EXISTING SITE PHOTO THREE

EXISTING SITE PHOTO FIVE

EXISTING SITE PHOTO SIX

EXISTING SITE PHOTO SEVEN