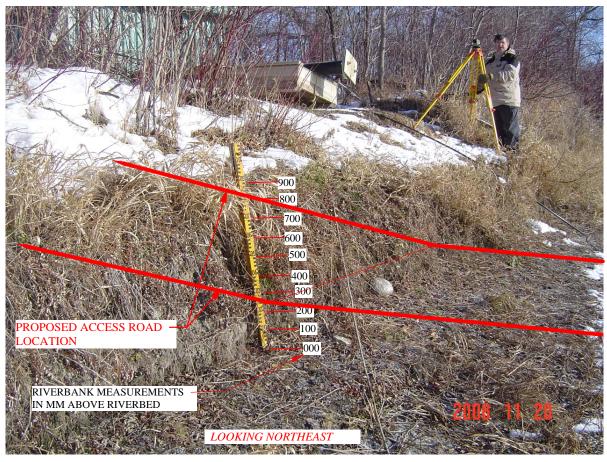

EXISTING SITE PHOTO ONE

EXISTING SITE PHOTO TWO

EXISTING SITE PHOTO EIGHT

EXISTING SITE PHOTO FOUR

EXISTING SITE PHOTO THREE

EXISTING SITE PHOTO FIVE

EXISTING SITE PHOTO SIX

EXISTING SITE PHOTO SEVEN