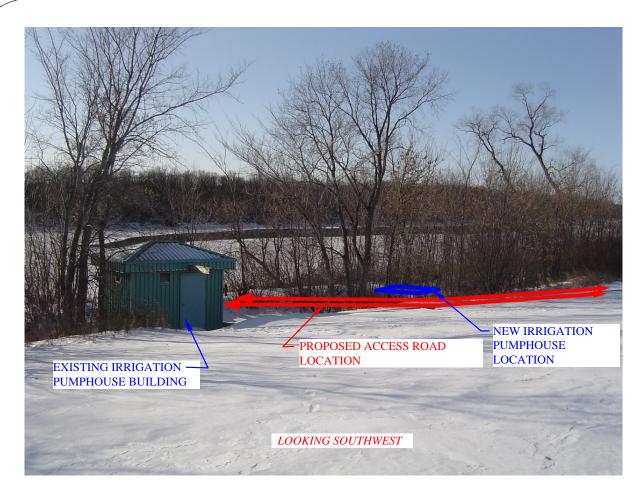

EXISTING SITE PHOTO ONE

EXISTING SITE PHOTO TWO

EXISTING SITE PHOTO EIGHT

EXISTING SITE PHOTO FOUR

EXISTING SITE PHOTO THREE

EXISTING SITE PHOTO FIVE

EXISTING SITE PHOTO SIX

EXISTING SITE PHOTO SEVEN