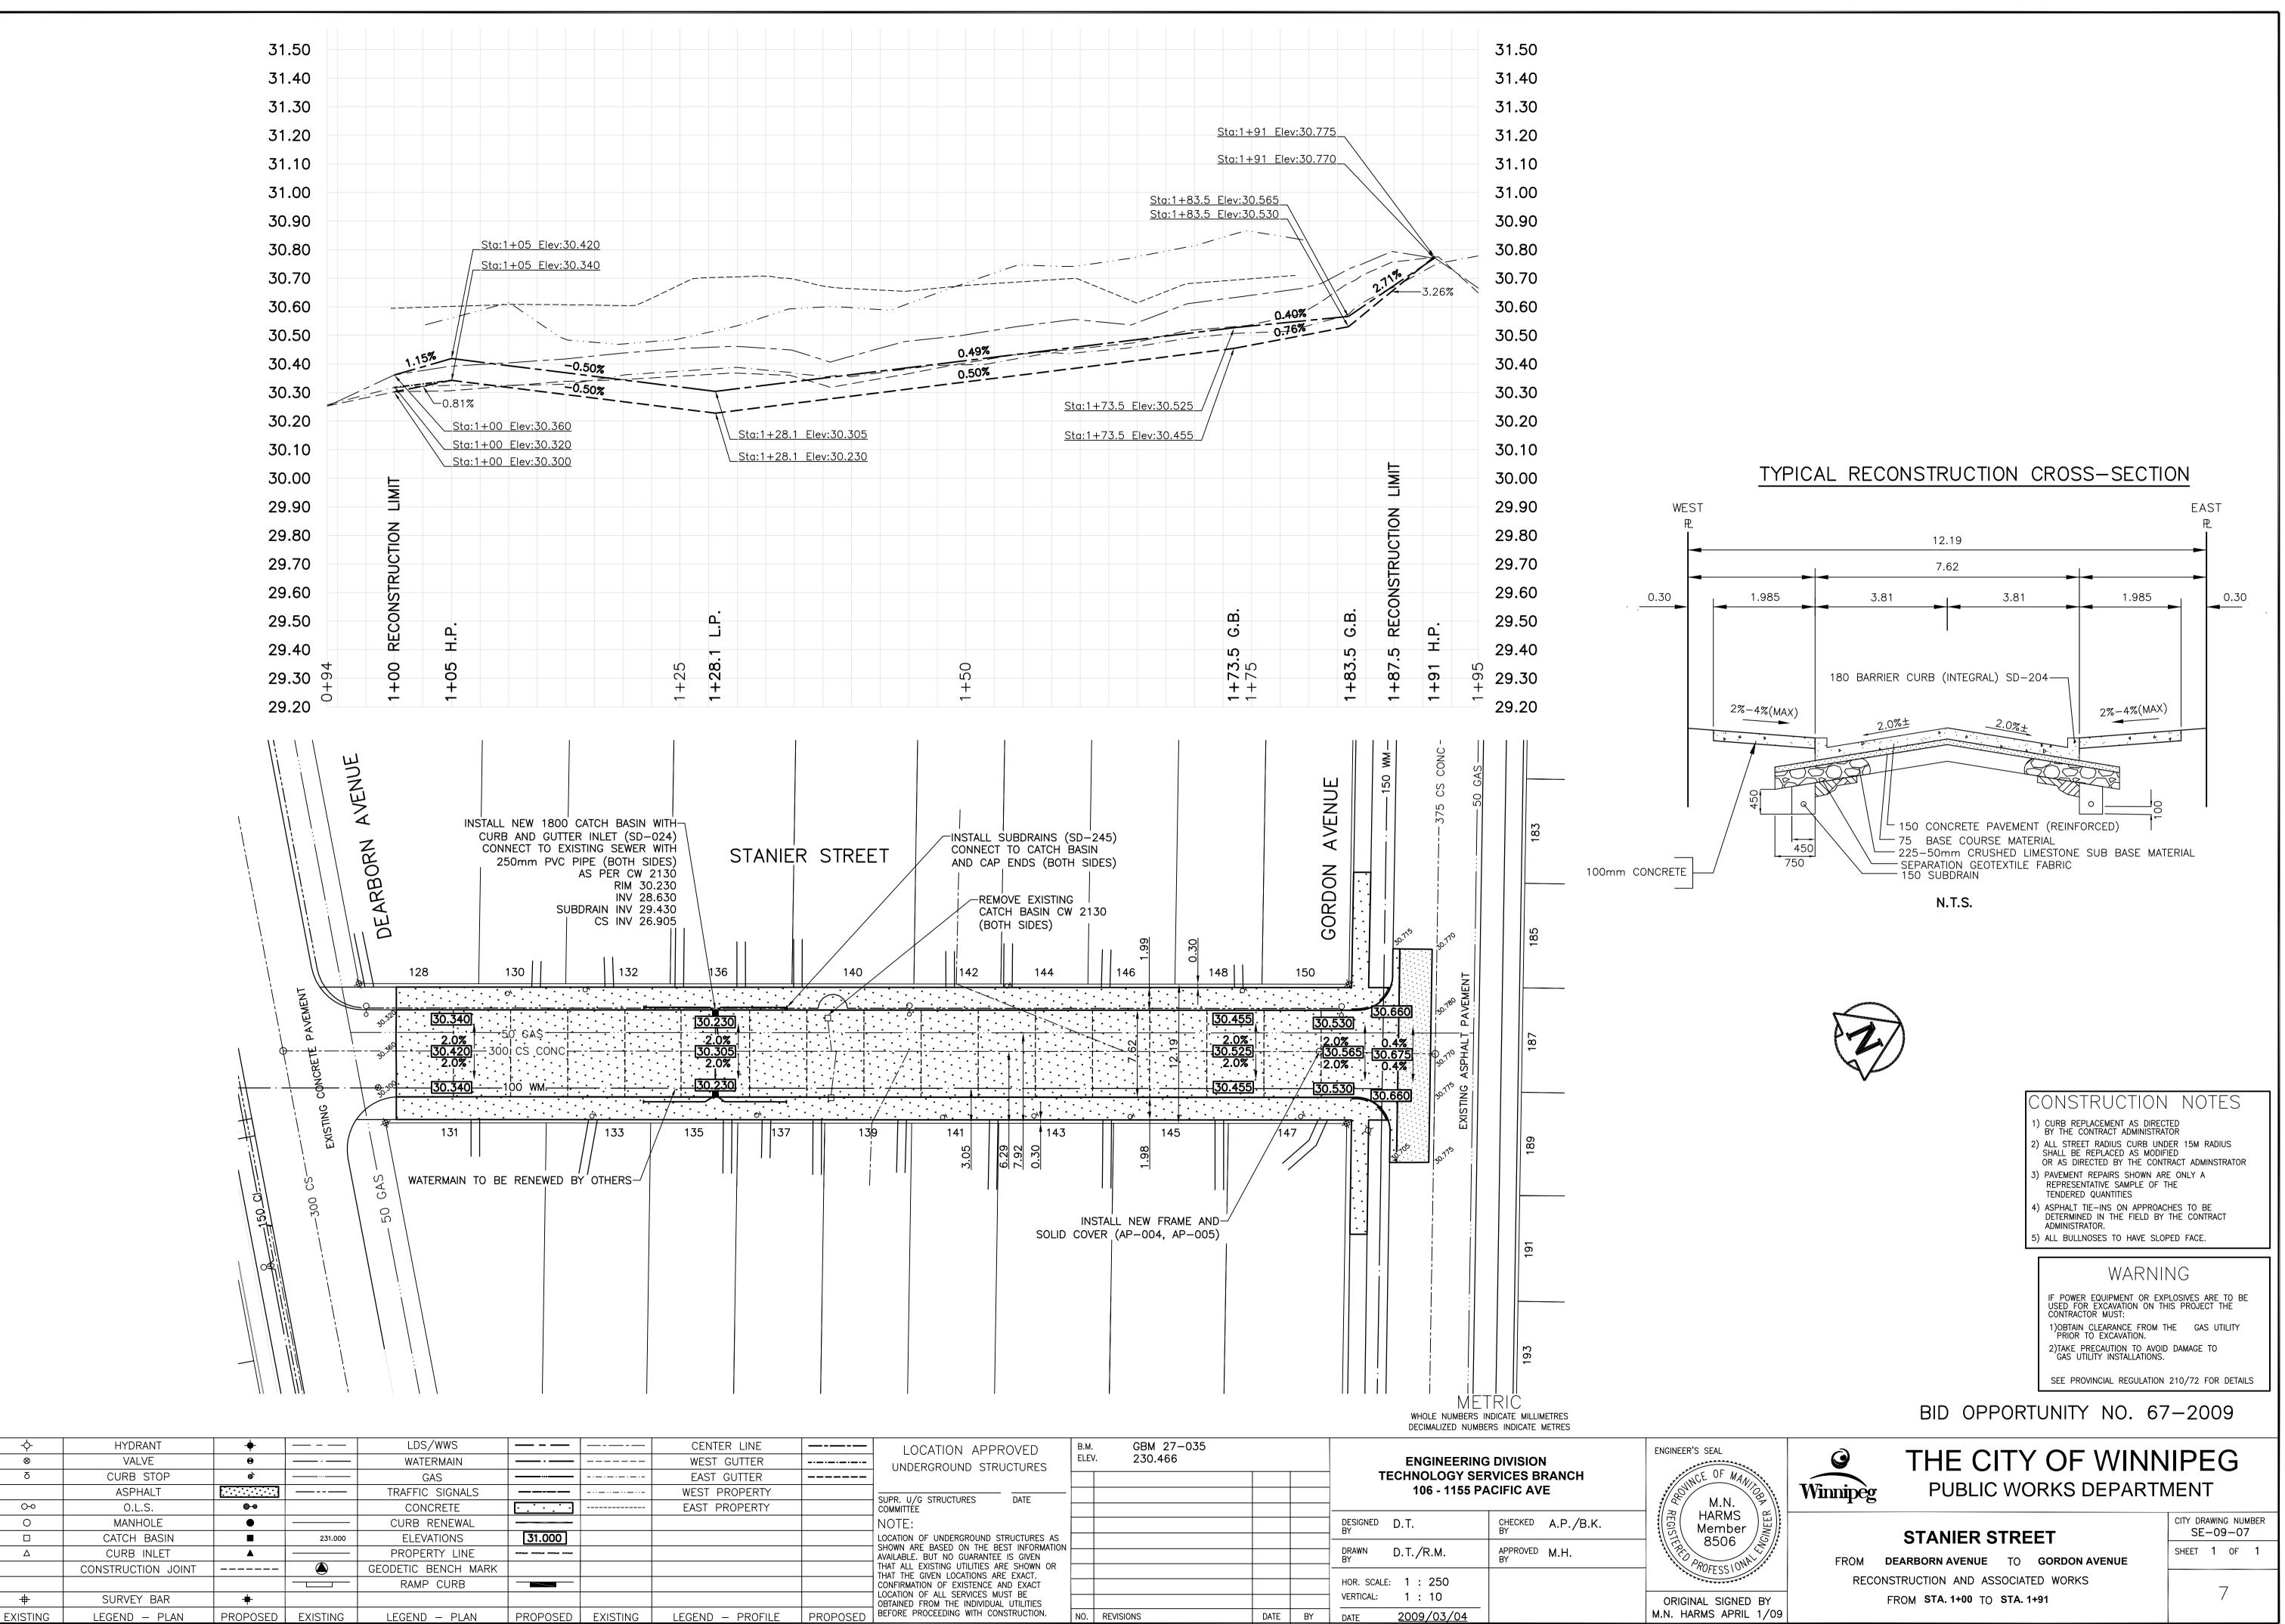

| ф        | HYDRANT            | +        |          | LDS/WWS             |                                                                                               |          | CENTER LINE      |       |
|----------|--------------------|----------|----------|---------------------|-----------------------------------------------------------------------------------------------|----------|------------------|-------|
| 8        | VALVE              | •        | ·        | WATERMAIN           |                                                                                               |          | WEST GUTTER      |       |
| δ        | CURB STOP          | Ó        |          | GAS                 |                                                                                               |          | EAST GUTTER      |       |
|          | ASPHALT            |          |          | TRAFFIC SIGNALS     |                                                                                               |          | WEST PROPERTY    |       |
| 0-0      | O.L.S.             | <b>0</b> |          | CONCRETE            | $\begin{array}{c} \cdot & \cdot & \cdot & \cdot \\ \cdot & \cdot & \cdot & \cdot \end{array}$ |          | EAST PROPERTY    |       |
| 0        | MANHOLE            | •        |          | CURB RENEWAL        |                                                                                               |          |                  |       |
|          | CATCH BASIN        |          | 231.000  | ELEVATIONS          | 31.000                                                                                        |          |                  |       |
| Δ        | CURB INLET         |          |          | PROPERTY LINE       |                                                                                               |          |                  |       |
|          | CONSTRUCTION JOINT |          |          | GEODETIC BENCH MARK |                                                                                               |          |                  |       |
|          |                    |          |          | RAMP CURB           |                                                                                               |          |                  |       |
| <b>+</b> | SURVEY BAR         |          |          |                     |                                                                                               |          |                  |       |
| EXISTING | LEGEND – PLAN      | PROPOSED | EXISTING | LEGEND – PLAN       | PROPOSED                                                                                      | EXISTING | LEGEND - PROFILE | PROPC |