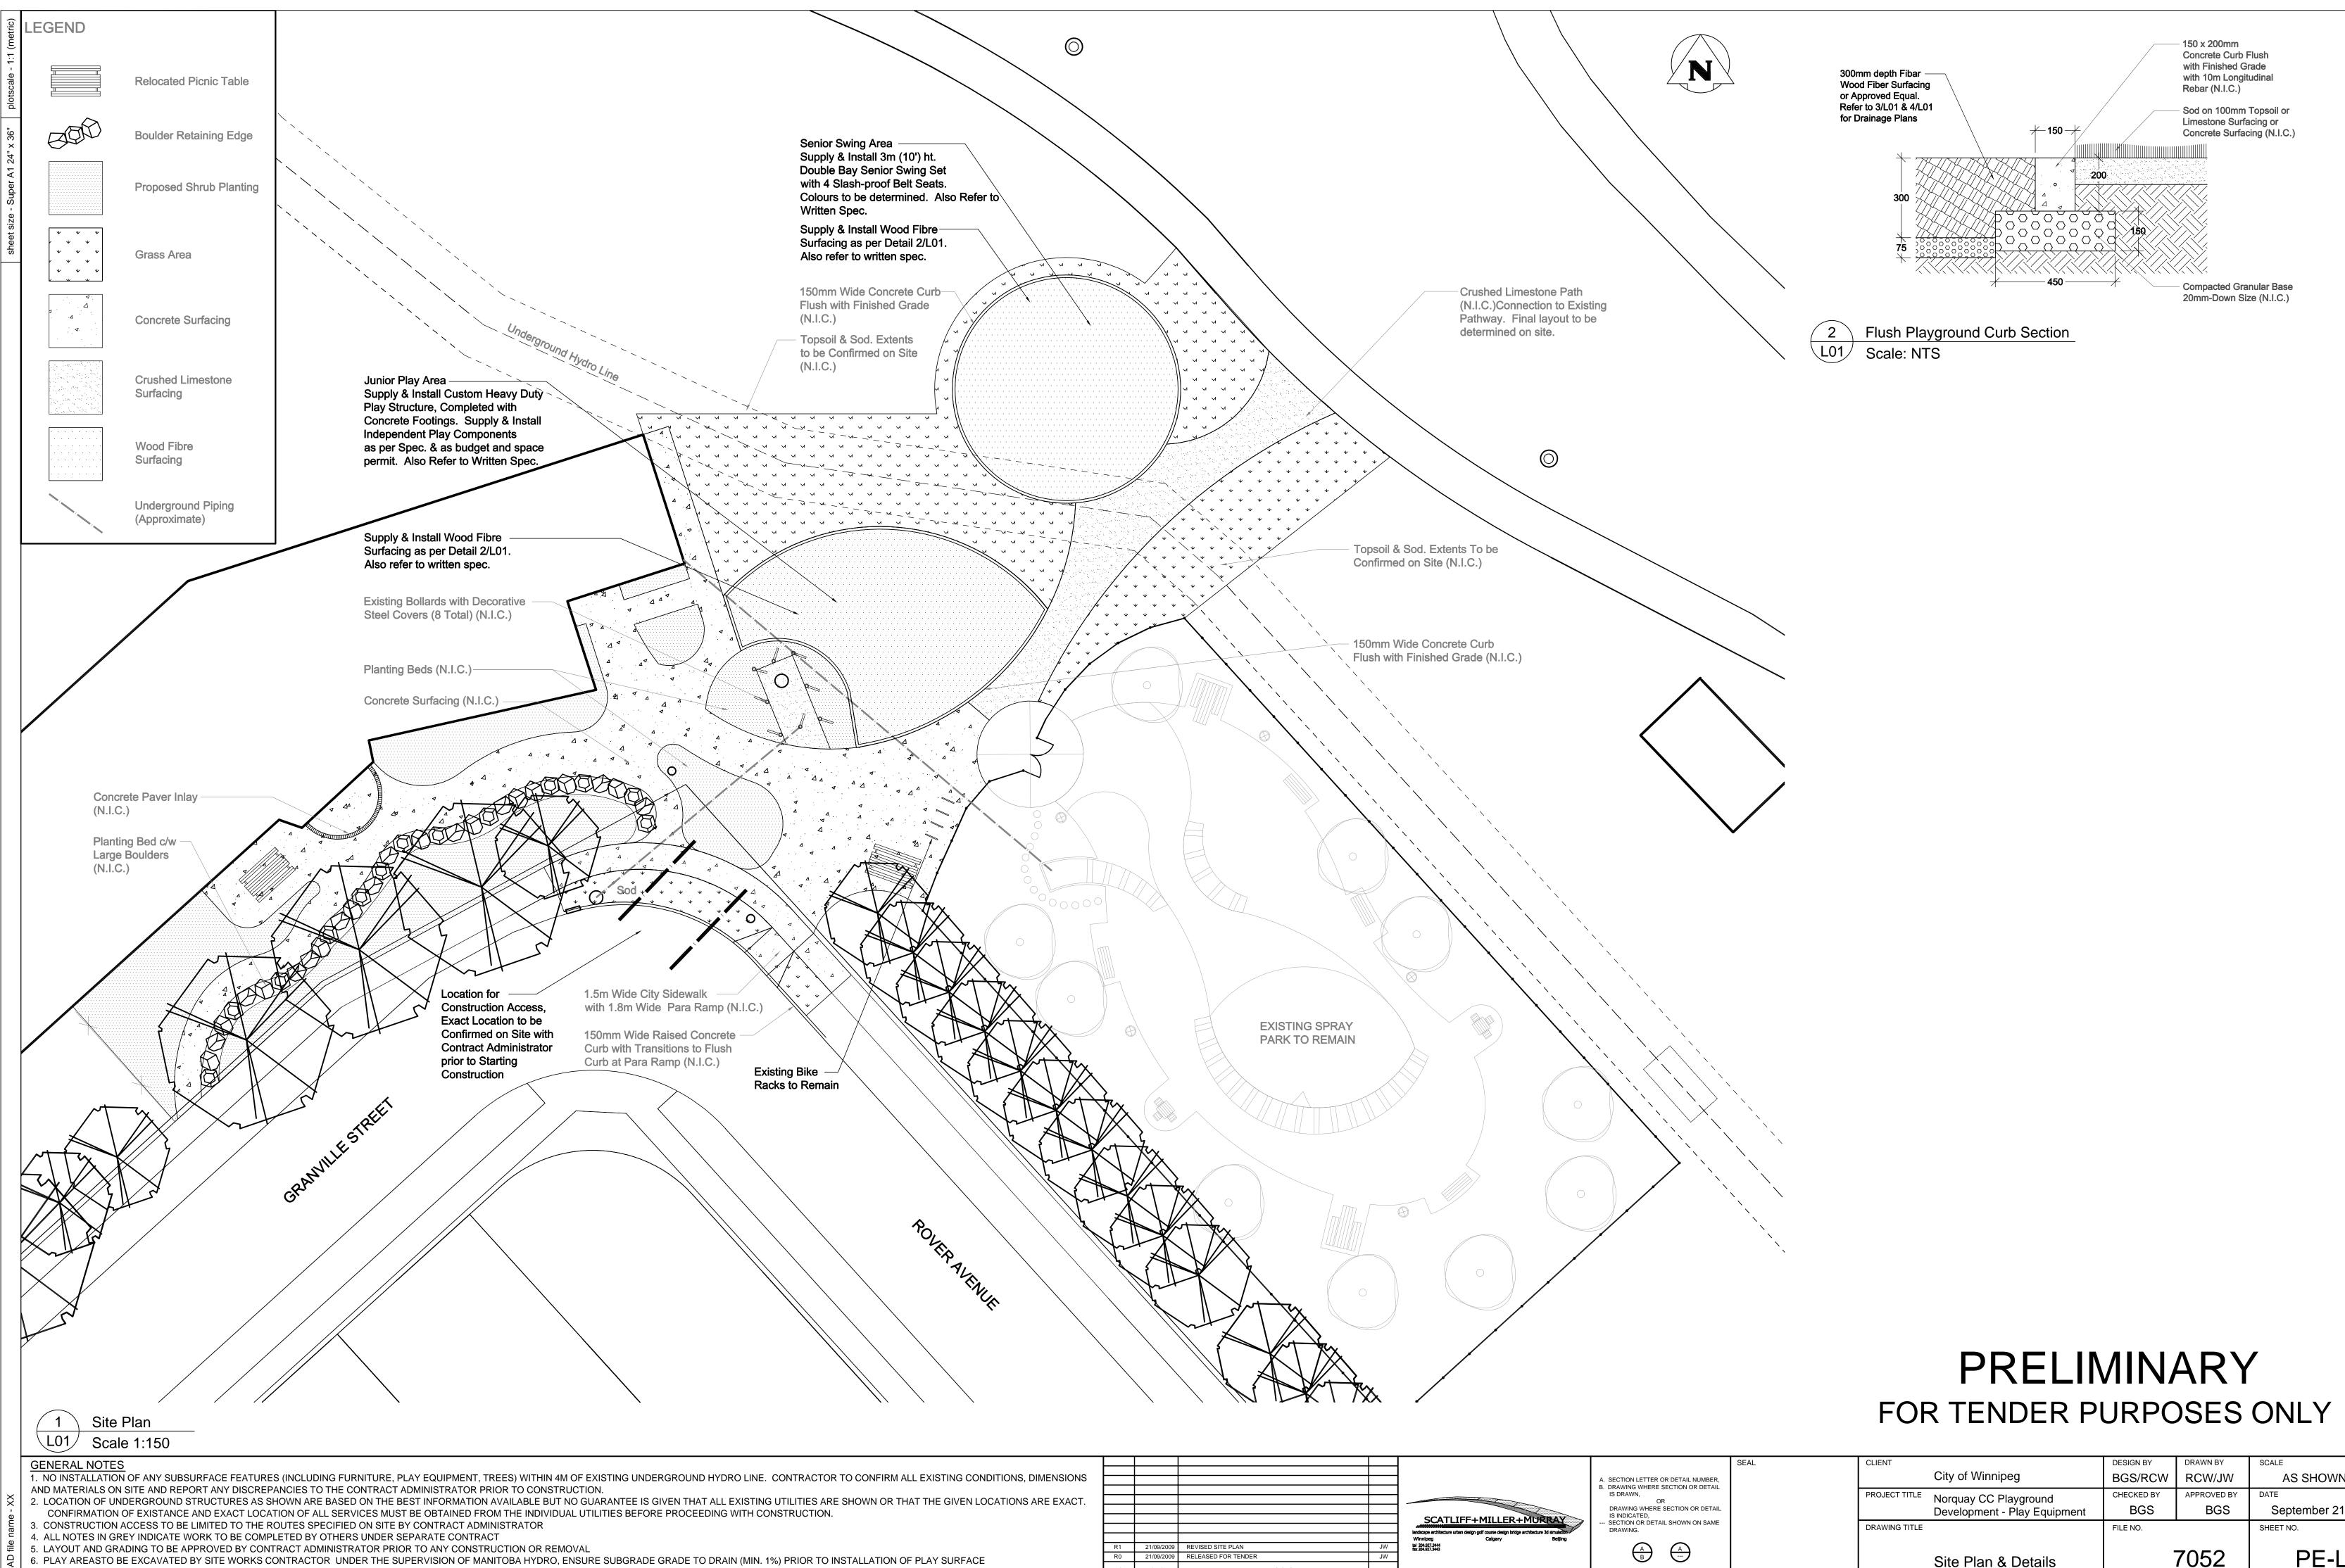

7. CONCRETE CURB EDGINGTO BE SUPPLIED AND INSTALLED BY SITE WORKS CONTRACTOR AS PER LAYOUT.

| R TO CONFIRM ALL EXISTING CONDITIONS, DIMENSIONS<br>E SHOWN OR THAT THE GIVEN LOCATIONS ARE EXACT. |          |                          |                                          |          |                                                                  | A. SECTION LETTER OR I<br>B. DRAWING WHERE SEC<br>IS DRAWN,<br>OR     |
|----------------------------------------------------------------------------------------------------|----------|--------------------------|------------------------------------------|----------|------------------------------------------------------------------|-----------------------------------------------------------------------|
|                                                                                                    |          |                          |                                          |          | SCATLIFF+MILLER+MURRAY                                           | DRAWING WHERE SEC<br>IS INDICATED,<br>SECTION OR DETAIL S<br>DRAWING. |
| NSTALLATION OF PLAY SURFACE                                                                        | R1<br>R0 | 21/09/2009<br>21/09/2009 | REVISED SITE PLAN<br>RELEASED FOR TENDER | JW<br>JW | Winnipeg Calgary Beijing<br>tel 204,927,3444<br>fax 204,927,3445 | A (                                                                   |
| NSTALLATION OF FLAT SURFACE                                                                        | NO.      | D/M/Y                    | REVISIONS                                | BY       |                                                                  |                                                                       |

|                                                                  | SEAL | CLIENT        |                                                       | DESIGN BY  | DRAWN BY    | SCALE              |
|------------------------------------------------------------------|------|---------------|-------------------------------------------------------|------------|-------------|--------------------|
| DR DETAIL NUMBER,<br>SECTION OR DETAIL<br>R<br>SECTION OR DETAIL |      |               | City of Winnipeg                                      | BGS/RCW    | RCW/JW      | AS SHOWN           |
|                                                                  |      |               | Norquay CC Playground<br>Development - Play Equipment | CHECKED BY | APPROVED BY | DATE               |
|                                                                  |      |               |                                                       | BGS        | BGS         | September 21, 2009 |
| IL SHOWN ON SAME                                                 |      | DRAWING TITLE |                                                       | FILE NO.   |             | SHEET NO.          |
| ▲<br>                                                            |      |               | Site Plan & Details                                   | 7052       |             | PE-L01             |