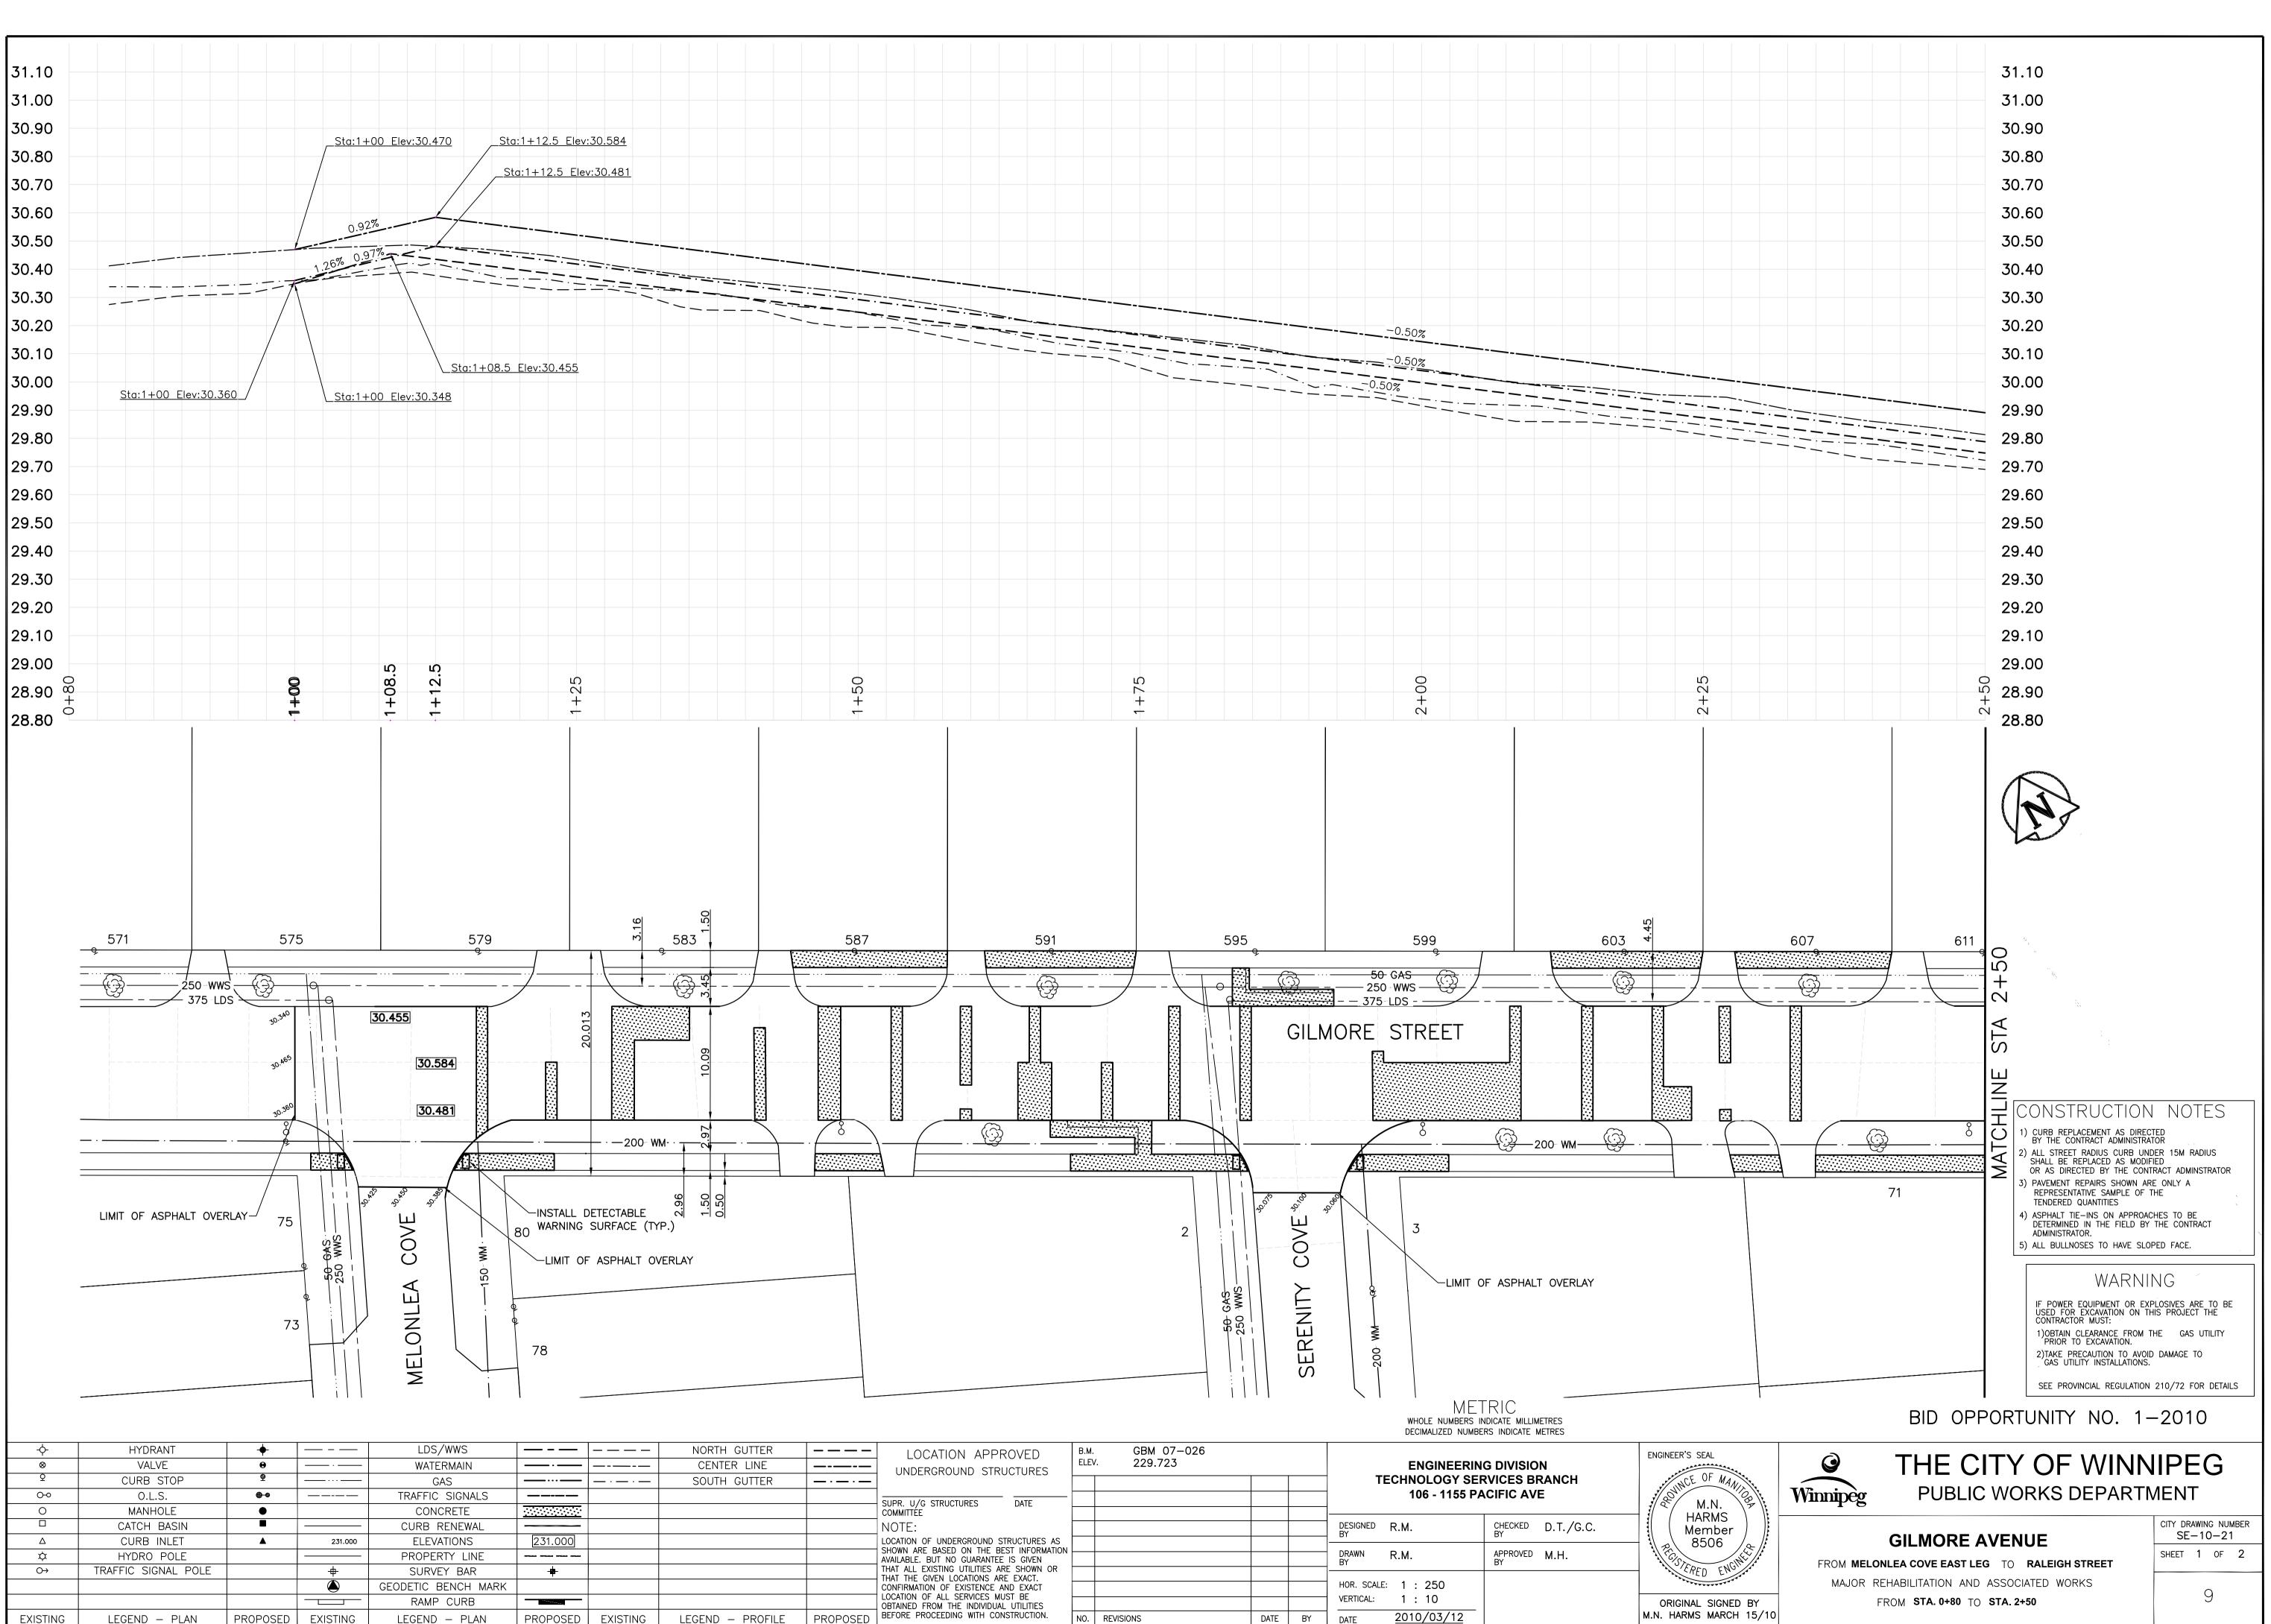

|              | LOCATION APPROVED                                                                                                                                                    |     | м. GBM 07-026<br>EV. 229.723 |      |    |                                                      |                     | ENGINEER'S SEAL                         |
|--------------|----------------------------------------------------------------------------------------------------------------------------------------------------------------------|-----|------------------------------|------|----|------------------------------------------------------|---------------------|-----------------------------------------|
| · · <u> </u> | SUPR. U/G STRUCTURES DATE                                                                                                                                            |     |                              |      |    | TECHNOLOGY SERVICES BRANCH<br>106 - 1155 PACIFIC AVE |                     | WINCE OF MANNE                          |
|              | COMMITTEE<br>NOTE:                                                                                                                                                   |     |                              |      |    | DESIGNED R.M.                                        | CHECKED D.T./G.C.   | HARMS Member                            |
|              | LOCATION OF UNDERGROUND STRUCTURES AS<br>SHOWN ARE BASED ON THE BEST INFORMATION<br>AVAILABLE. BUT NO GUARANTEE IS GIVEN<br>THAT ALL EXISTING UTILITIES ARE SHOWN OR |     |                              |      |    | DRAWN R.M.<br>BY                                     | APPROVED M.H.<br>BY | REG ERED ENGINE                         |
|              | THAT THE GIVEN LOCATIONS ARE EXACT.<br>CONFIRMATION OF EXISTENCE AND EXACT<br>LOCATION OF ALL SERVICES MUST BE                                                       |     |                              |      |    | HOR. SCALE: 1 : 250                                  |                     | A A A A A A A A A A A A A A A A A A A   |
| SED          | OBTAINED FROM THE INDIVIDUAL UTILITIES                                                                                                                               | NO. | REVISIONS                    | DATE | BY | VERTICAL: 1 : 10<br>DATE <u>2010/03/12</u>           |                     | ORIGINAL SIGNED E<br>M.N. HARMS MARCH 1 |