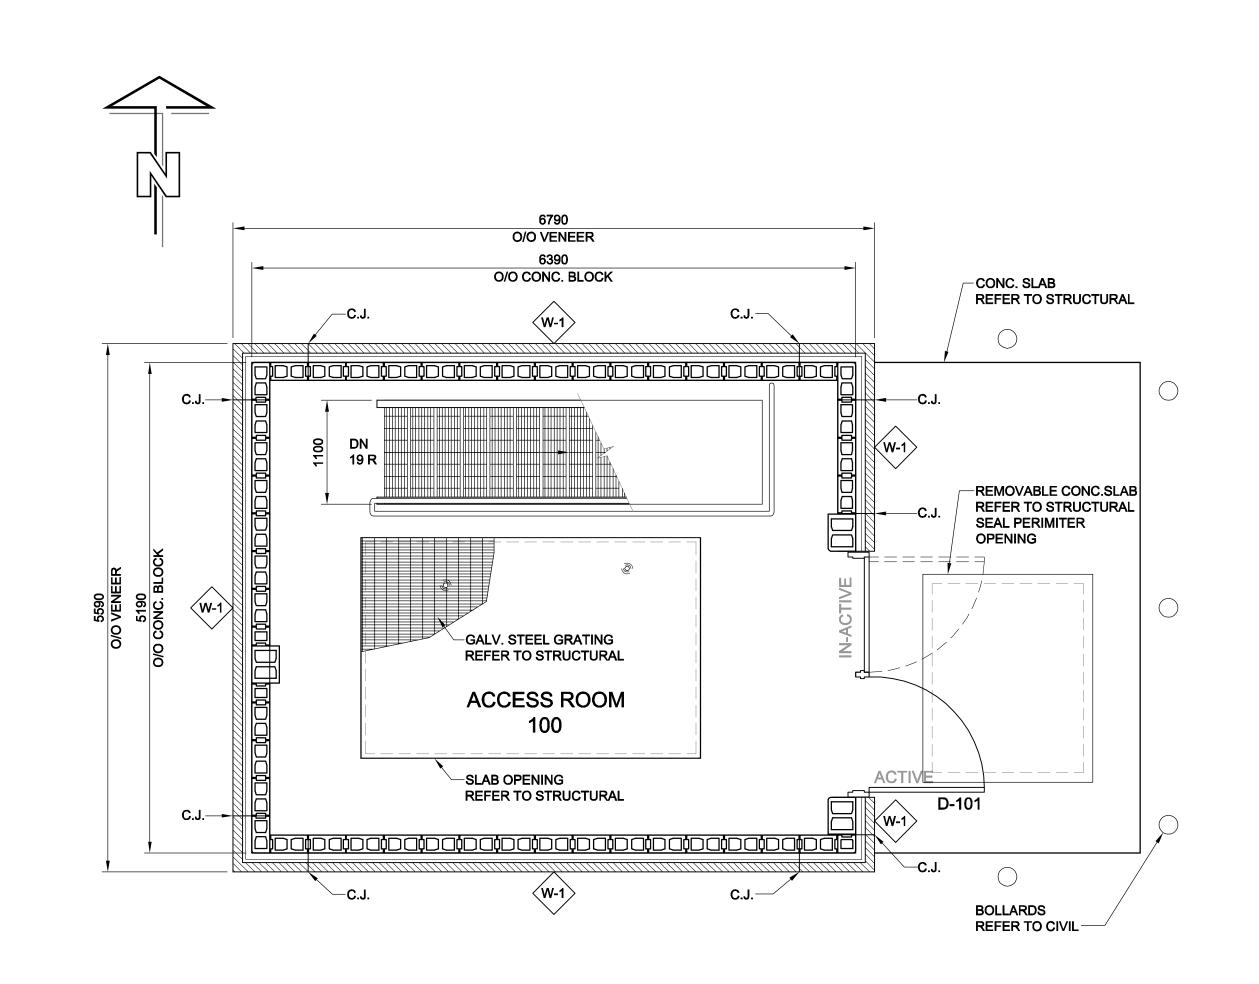

## PLAN

PLAN

mm SCALE 1:40 0 400 800 1200 ROOF

| LOCATION APPROVED<br>UNDERGROUND STRUCTURES                                                                       |     |                         |          |    | A = # A                                                                                                                                                                                                                                                                              | not be used, re<br>agreed by AE | This drawing has been prepared for the use of AECOM's client and may<br>not be used, reproduced or relied upon by third parties, except as<br>agreed by AECOM and its client, as required by law or for use by<br>governmental reviewing agencies. AECOM accepts no responsibility, |             | PROFESSIONAL'S     |
|-------------------------------------------------------------------------------------------------------------------|-----|-------------------------|----------|----|--------------------------------------------------------------------------------------------------------------------------------------------------------------------------------------------------------------------------------------------------------------------------------------|---------------------------------|-------------------------------------------------------------------------------------------------------------------------------------------------------------------------------------------------------------------------------------------------------------------------------------|-------------|--------------------|
| SUPR. U/G STRUCTURES DATE<br>COMMITTEE                                                                            |     |                         |          |    | Governmental reviewing agencies. AECOM accepts no responsibili<br>and denies any liability whatsoever, to any party that modifies this<br>drawing without AECOM's express written consent.<br>Do not scale this document. All measurements must be obtained fr<br>stated dimensions. |                                 | y party that modifies this n consent.                                                                                                                                                                                                                                               | Revisio     |                    |
| NOTE:<br>LOCATION OF UNDERGROUND STRUCTURES<br>AS SHOWN ARE BASED ON THE BEST                                     |     |                         |          |    | DESIGNED<br>BY                                                                                                                                                                                                                                                                       | KK/GGP                          | CHECKED<br>BY                                                                                                                                                                                                                                                                       | GGP         | WAS SEA<br>NEIL CO |
| INFORMATION AVAILABLE. BUT NO<br>GUARANTEE IS GIVEN THAT ALL EXISTING<br>UTILITIES ARE SHOWN OR THAT THE GIVEN    |     |                         |          |    | DRAWN<br>BY                                                                                                                                                                                                                                                                          | KK                              | APPROVED<br>BY                                                                                                                                                                                                                                                                      | Bryan Weber | AND D/<br>Feb 10   |
| LOCATIONS ARE EXACT. CONFIRMATION OF<br>EXISTENCE AND EXACT LOCATION OF ALL<br>SERVICES MUST BE OBTAINED FROM THE | 0   | ISSUED FOR CONSTRUCTION | 10/02/08 | КК | HOR. SCALE<br>VERT. SCALE                                                                                                                                                                                                                                                            | 1:40<br>-                       | RELEASED FC<br>CONSTRUCTIO                                                                                                                                                                                                                                                          |             | CONSULTANT D       |
| <br>INDIVIDUAL UTILITIES BEFORE PROCEEDING<br>WITH CONSTRUCTION.                                                  | NO. | REVISIONS               | YY/MM/DD |    | DATE                                                                                                                                                                                                                                                                                 | 10/02/09                        | DATE                                                                                                                                                                                                                                                                                |             | D265-250-00_01-A   |