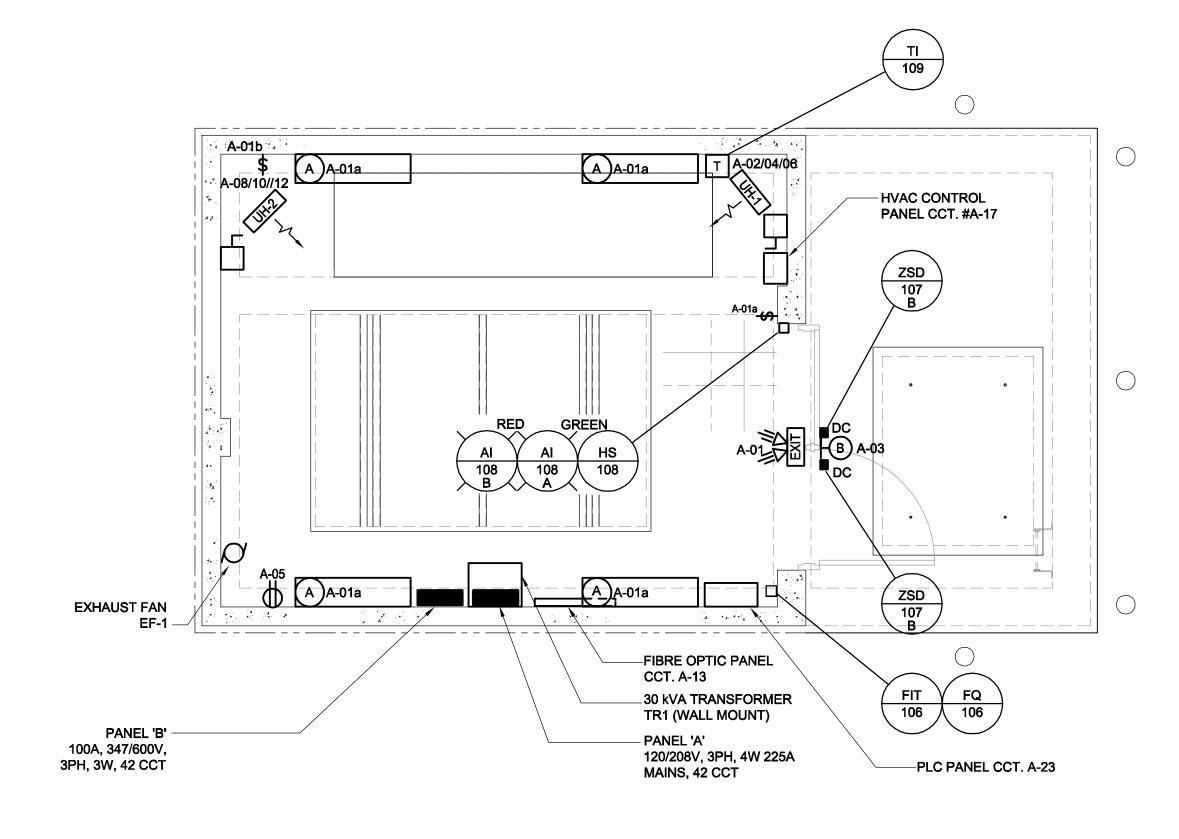

## **LOWER LEVEL FLOOR PLAN**

- 1. MOUNT LEVEL SWITCHES TO ACTIVATE WITH 100mm WATER LEVEL.
- 2. FCV-101, 102 MOTOR LOCATED UPPER FLOOR.

|      | LUMINAIRE SCHEDULE |                                        |             |         |                                                                        |  |  |  |  |  |  |
|------|--------------------|----------------------------------------|-------------|---------|------------------------------------------------------------------------|--|--|--|--|--|--|
| TYPE | MANUFACTURER       | CAT. NO.                               | LAMP        | VOLTAGE | REMARKS                                                                |  |  |  |  |  |  |
| A    | LITHONIA           | DMW 28T5<br>120 GEB10PS                | 2 x 28W T-5 | 120V 1Ø | RAPID START ENCLOSED FIBREGLASS FLUORESCENT LUMINAIRE                  |  |  |  |  |  |  |
| В    | LITHONIA           | TWRIC 70M 120<br>CSA PE TWRICWG<br>FCV | 1 x 70W MH  | 120V 1Ø | MINI WALL PACK WITH VERTICAL CUT-OFF, INTEGRAL PHOTOCELL AND WIREGUARD |  |  |  |  |  |  |
|      |                    |                                        |             |         |                                                                        |  |  |  |  |  |  |

### **UPPER LEVEL FLOOR PLAN**

- 1. TYPE 'A' LUMINAIRES IN THE UPPER LEVEL TO BE MOUNTED 2200mm AFF.
- 2. WIRING SHALL BE IN PVC CONDUITS UNLESS INDICATED OTHERWISE.
- 3. SUMP PIT RECEPTACLE TO BE MOUNTED 600mm ABOVE TOP OF SUMP.
- 4. LUMINAIRES SHALL COME COMPLETE WITH LAMPS.
- 5. SEE MECHANICAL DRAWINGS FOR HVAC CONTROL WIRING. HVAC CONTROL PANEL, EXHAUST FAN EF-1 AND CONTROL WIRING BY MECHANICAL CONTRACTOR.

| GFI      | GFCI RECEPTACLE                                   |
|----------|---------------------------------------------------|
|          | SURFACE MOUNTED FLUORESCENT                       |
| A        | WALL MOUNTED LIGHT<br>FIXTURE                     |
| ₩-       | SPST SWITCH                                       |
| <b>⋽</b> | UNIT HEATER                                       |
| М        | MOTORIZED DAMPER<br>(SUPPLIED BY OTHERS)          |
|          | SELF POWERED EXIT<br>SIGN / EMERGENCY<br>LIGHTING |
| ■DC      | DOOR CONTACTS                                     |

DISCONNECT SWITCH

<u>LEGEND</u>

BID OPPORTUNITY NO. 16-2010

| LOCATION APPROVED UNDERGROUND STRUCTURES                                                                            |   |                   |
|---------------------------------------------------------------------------------------------------------------------|---|-------------------|
| SUPR. U/G STRUCTURES DATE COMMITTEE                                                                                 |   |                   |
| NOTE: LOCATION OF UNDERGROUND STRUCTURES AS SHOWN ARE BASED ON THE BEST INFORMATION AVAILABLE. BUT NO               |   |                   |
| GUARANTEE IS GIVEN THAT ALL EXISTING UTILITIES ARE SHOWN OR THAT THE GIVEN LOCATIONS ARE EXACT. CONFIRMATION OF     |   |                   |
| EXISTENCE AND EXACT LOCATION OF ALL<br>SERVICES MUST BE OBTAINED FROM THE<br>INDIVIDUAL UTILITIES BEFORE PROCEEDING | 0 | ISSUED FOR CONSTI |
| WITH CONSTRUCTION.                                                                                                  |   | REVISIONS         |