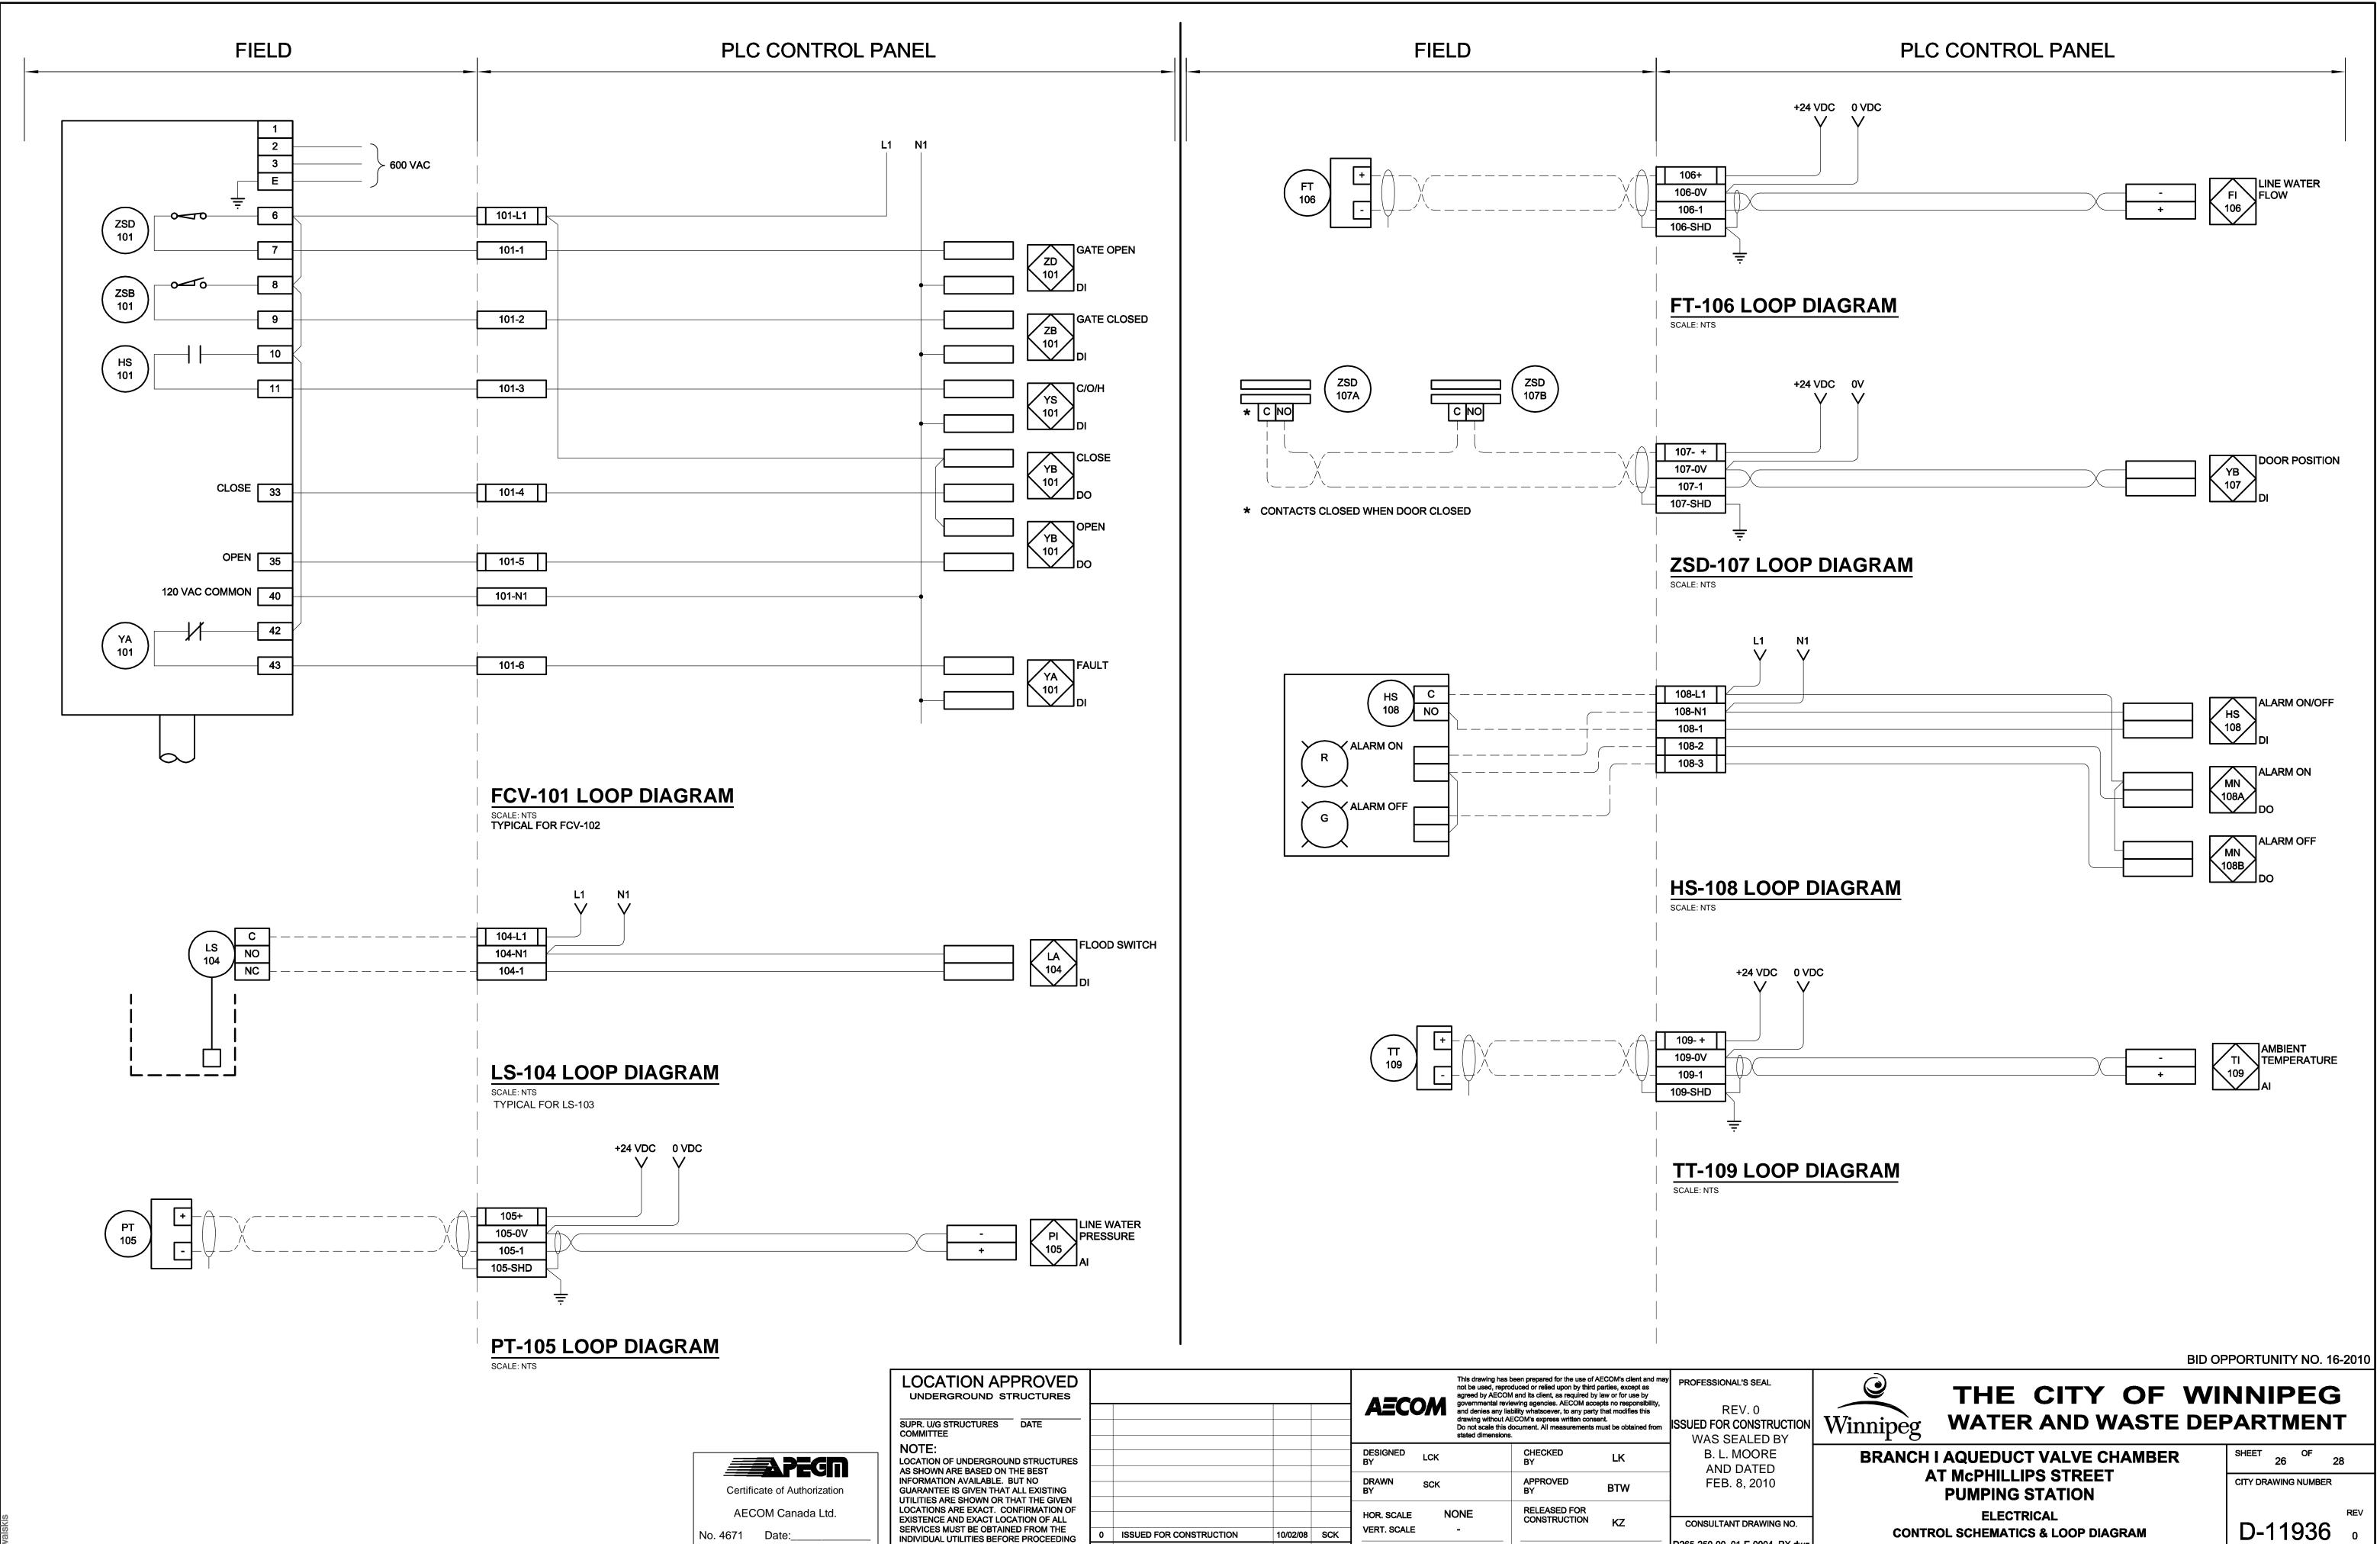

|  | LOCATION APPROVED<br>UNDERGROUND STRUCTURES                                                                       |     |                         |          |     | AECOM          |       | Inis drawing has been prepared for the use of AECOM's client and may<br>not be used, reproduced or relied upon by third parties, except as<br>agreed by AECOM and its client, as required by law or for use by<br>governmental reviewing agencies. AECOM accepts no responsibility,<br>and denies any liability whatsoever, to any party that modifies this |                                                  | PROFESSIONAL'S SEAL<br>REV. 0          |                                          |
|--|-------------------------------------------------------------------------------------------------------------------|-----|-------------------------|----------|-----|----------------|-------|-------------------------------------------------------------------------------------------------------------------------------------------------------------------------------------------------------------------------------------------------------------------------------------------------------------------------------------------------------------|--------------------------------------------------|----------------------------------------|------------------------------------------|
|  | SUPR. U/G STRUCTURES DATE<br>COMMITTEE                                                                            |     |                         |          |     |                |       |                                                                                                                                                                                                                                                                                                                                                             | COM's express written (<br>cument. All measureme | consent.<br>ents must be obtained from | ISSUED FOR CONSTRUCTION<br>WAS SEALED BY |
|  | NOTE:<br>LOCATION OF UNDERGROUND STRUCTURES<br>AS SHOWN ARE BASED ON THE BEST                                     |     |                         |          |     | DESIGNED<br>BY | LCK   |                                                                                                                                                                                                                                                                                                                                                             | CHECKED<br>BY                                    | LK                                     | B. L. MOORE<br>AND DATED                 |
|  | INFORMATION AVAILABLE. BUT NO<br>GUARANTEE IS GIVEN THAT ALL EXISTING<br>UTILITIES ARE SHOWN OR THAT THE GIVEN    |     |                         |          |     | DRAWN<br>BY    | SCK   |                                                                                                                                                                                                                                                                                                                                                             | APPROVED<br>BY                                   | BTW                                    | FEB. 8, 2010                             |
|  | LOCATIONS ARE EXACT. CONFIRMATION OF<br>EXISTENCE AND EXACT LOCATION OF ALL<br>SERVICES MUST BE OBTAINED FROM THE |     |                         |          |     | HOR. SCALE N   |       | ONE                                                                                                                                                                                                                                                                                                                                                         | RELEASED FOR                                     |                                        |                                          |
|  |                                                                                                                   |     |                         |          |     |                |       | CONSTRUCTION                                                                                                                                                                                                                                                                                                                                                |                                                  | N KZ                                   | CONSULTANT DRAWING NO.                   |
|  | INDIVIDUAL UTILITIES BEFORE PROCEEDING                                                                            | 0   | ISSUED FOR CONSTRUCTION | 10/02/08 | SCK | VENT. SOALE    |       |                                                                                                                                                                                                                                                                                                                                                             |                                                  |                                        |                                          |
|  | WITH CONSTRUCTION.                                                                                                | NO. | REVISIONS               | YY/MM/DD | BY  | DATE           | 10/02 | 2/09                                                                                                                                                                                                                                                                                                                                                        | DATE                                             | FEB. 9, 2010                           | D265-250-00_01-E-0004_RX.dwg             |