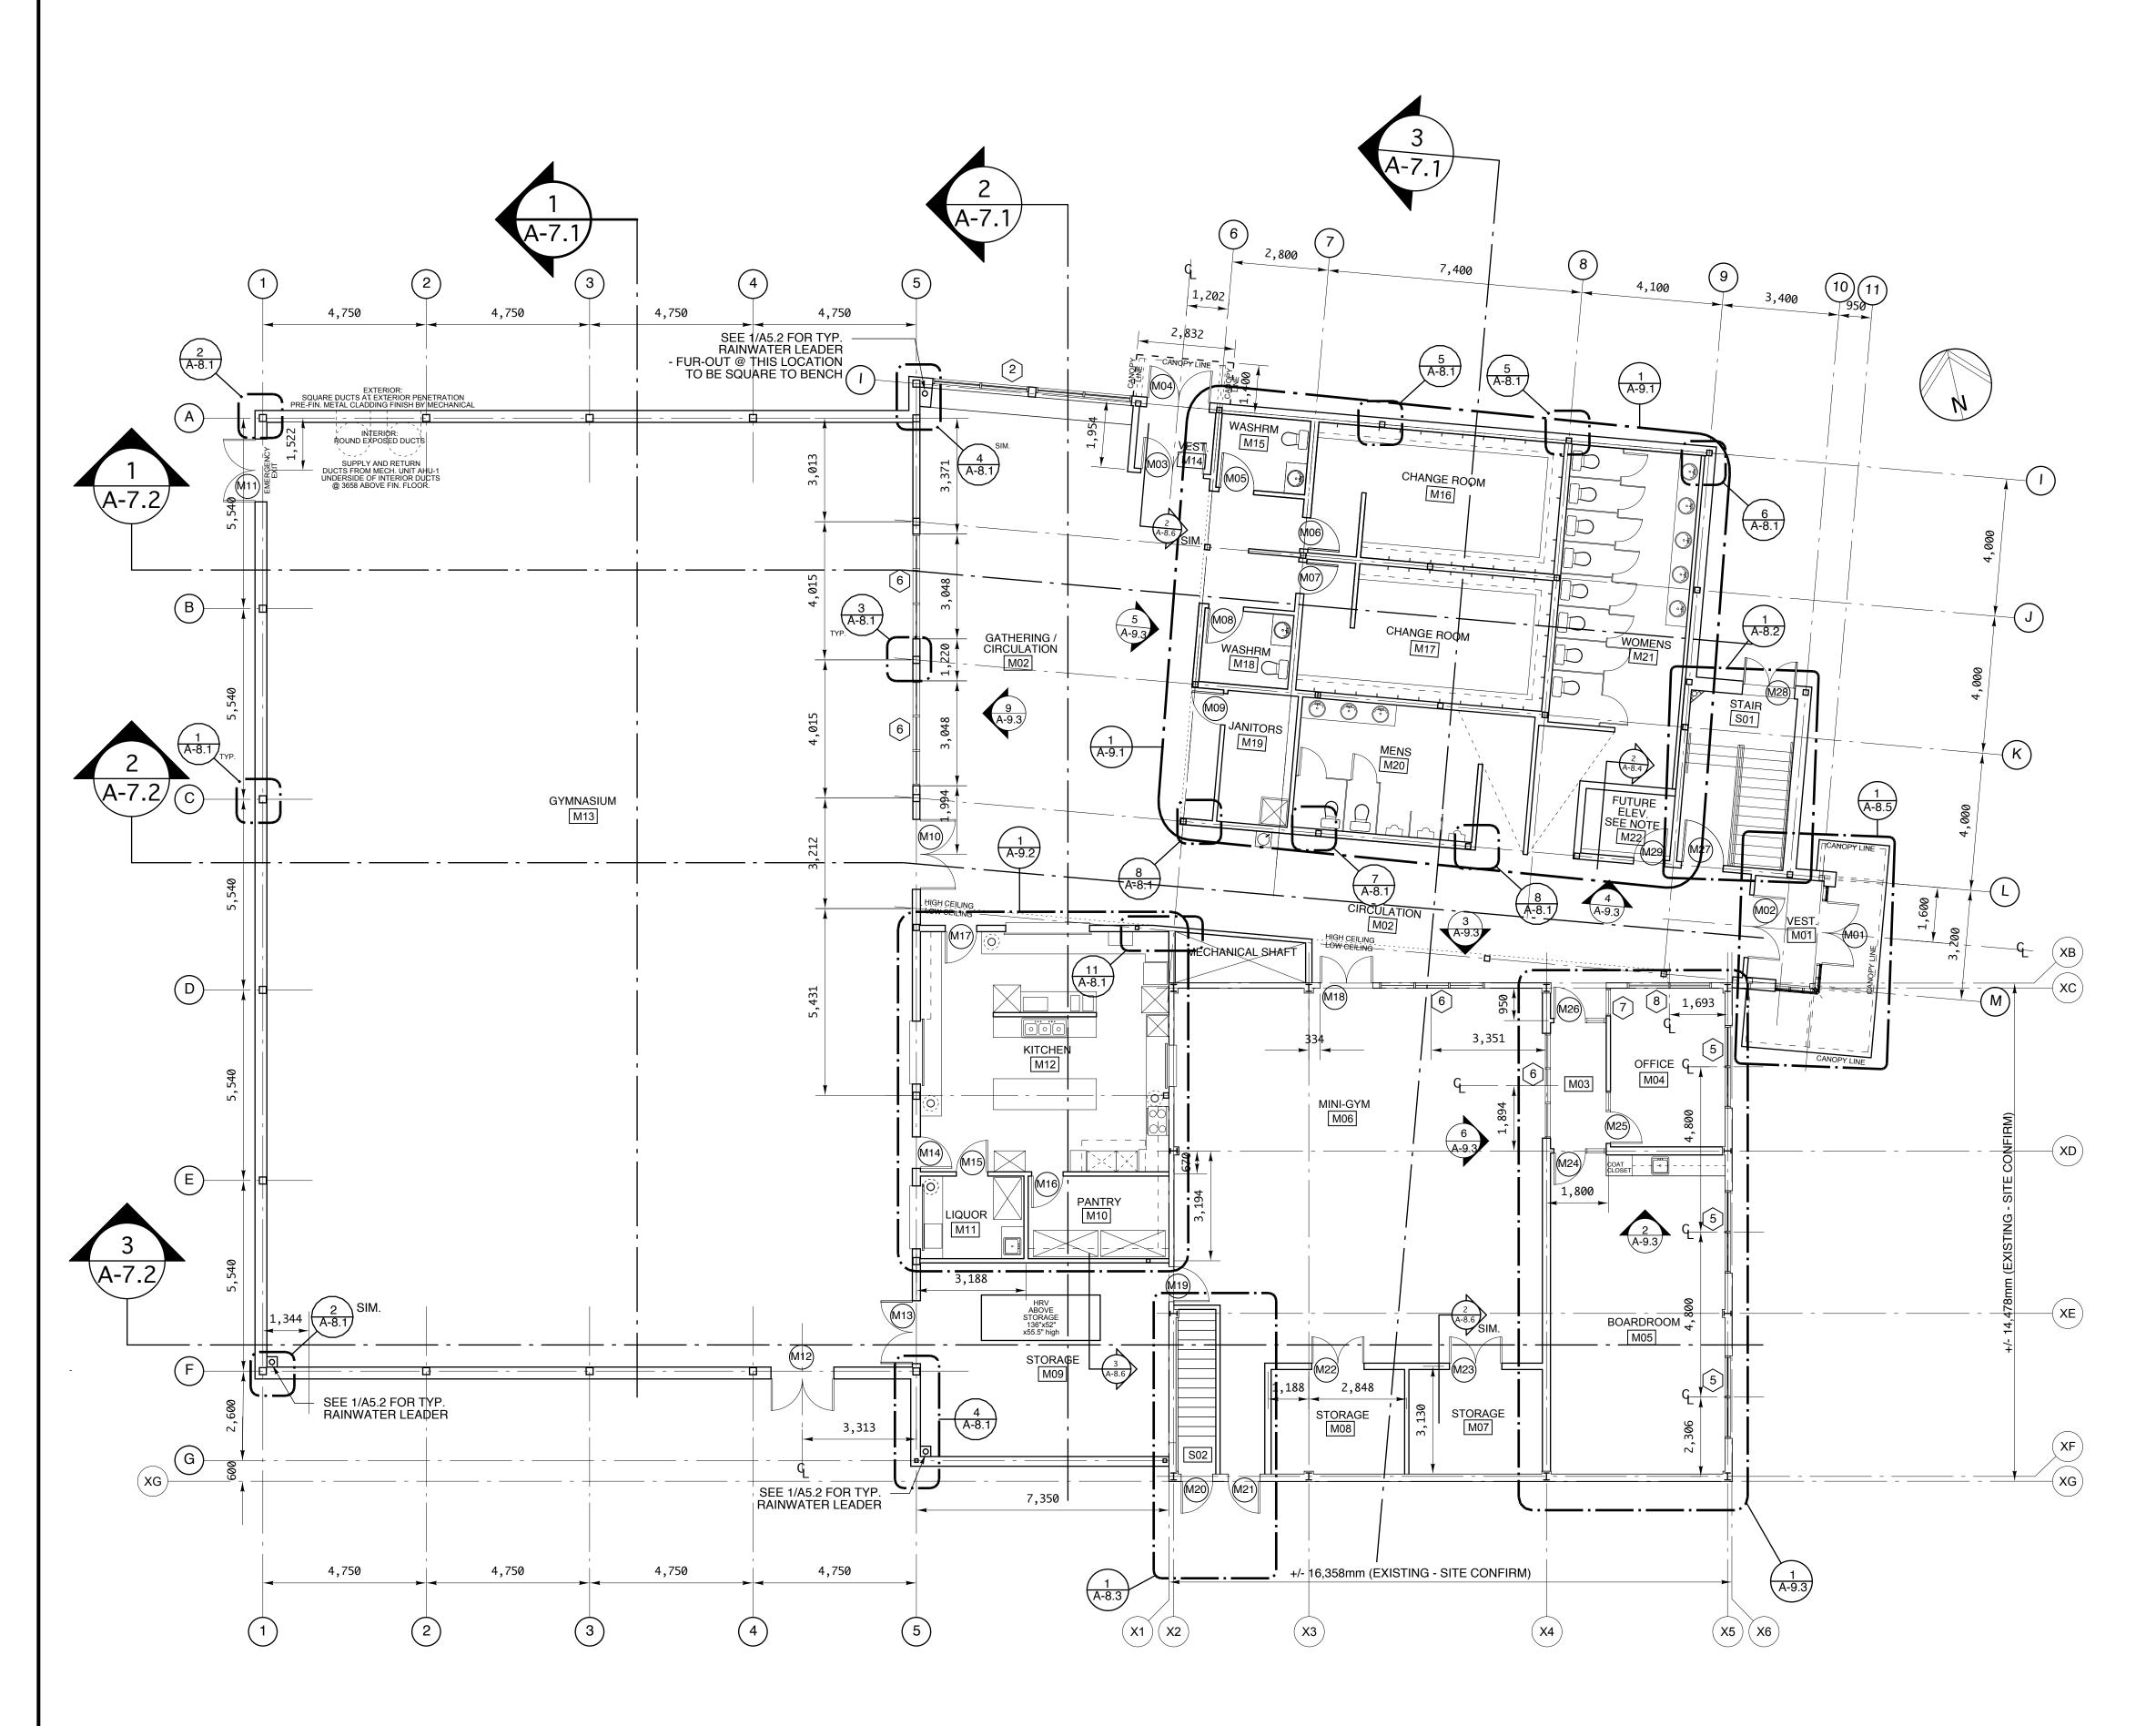

## GENERAL PLAN NOTES:

- THE CONTRACTOR IS RESPONSIBLE TO SITE VERIFY EXISTING OPENINGS, DOORS, FRAMES, ETC. AND SHALL COORDINATE NEW WINDOWS, DOORS ETC. ACCORDINGLY. NOTIFY THE DEPARTMENTAL REPRESENTATIVE OF DISCREPANCIES.

- COORDINATE MECHANICAL AND ELECTRICAL ITEMS WITH MINIMAL DISRUPTION TO WALLS.

- SLOPE ALL CONCRETE IN ROOMS WITH FLOOR-DRAINS TO ALLOW ALL FLOOR-WATER TO

- FUTURE ELEVATOR: ELEVATOR SHAFT IS BEING BUILT TO ACCOMMODATE FUTURE MACHINE ROOMLESS ELEVATOR. INTERIOR CLEAR SHAFT DIMENSIONS ARE TO BE 2595mm WIDE BY 1755mm DEEP. PIT DEPTH IS 1524mm.

- SITE CONFIRM ALL DUCTWORK LAYOUTS WITH CONTRACT ADMINISTRATOR.
- AVOID CROSSING DUCTS WHERE POSSIBLE IN ORDER TO MAINTAIN MINIMUM BULKHEAD SIZES.

## project

SINCLAIR PARK COMMUNITY CENTRE Winnipeg, Manitoba

sheet title

MAIN FLOOR PLAN

1 MAIN FLOOR PLAN
3.3 SCALE 1:100

NOTE:
ALL DIMENSIONS ARE TO GRID OR CENTERLINE UNLESS OTHERWISE NOTED.
DIMENSIONS INDICATING "FIN" ARE TO FINISHED WALLS.