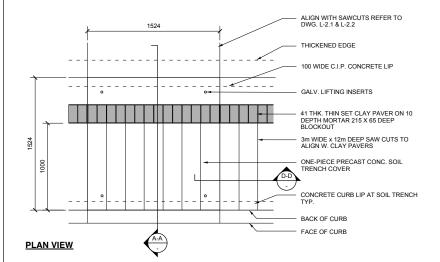

# TREE VAULT: SIDEWALK TREE WELL COVER L-6 SCALE: 1:20

 $_{1}$  TREE VAULT: SIDEWALK SOIL TRENCH & TREE WELL COVER - BOYD BUILDING AREAWAY L-6 SCALE: 1:20