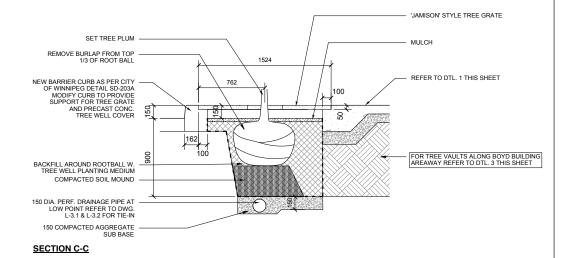

### SECTION D-D

TREE VAULT: SIDEWALK SOIL TRENCH COVER L-6 SCALE: 1:20

SEASON PROPERTY SET TREE PLUM 'JAMISON' STYLE TREE GRATE GALVANIZED STEEL ANGLE (BOTH SIDES) CONC. ANCHOR TO SOIL TRENCH COVER @ 200 O.C. MUI CH REMOVE BURLAP FROM TOP 1/3 OF ROOTBALL BACKFILL AROUND ROOTBALL W. TREE WELL PLANTING MEDIUM COMPACTED SOIL MOUND GEOTEXTILE AS PER CITY OF WINNIPEG DETAIL CW 3120 150 COMPACTED AGGREGATE SUB BASE COMPACTED SUBGRADE

# TREE VAULT: SIDEWALK TREE WELL COVER L-6 SCALE: 1:20

 $_{1}$  TREE VAULT: SIDEWALK SOIL TRENCH & TREE WELL COVER - BOYD BUILDING AREAWAY L-6 SCALE: 1:20