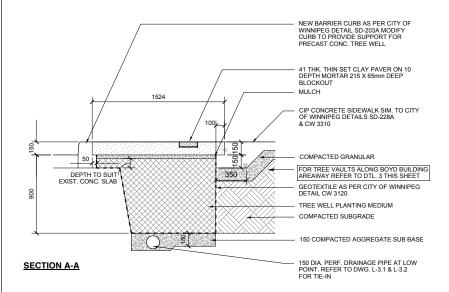

### SECTION D-D





TREE VAULT: SIDEWALK SOIL TRENCH COVER L-6 SCALE: 1:20

SEASON PROPERTY SET TREE PLUM 'JAMISON' STYLE TREE GRATE GALVANIZED STEEL ANGLE (BOTH SIDES) CONC. ANCHOR TO SOIL TRENCH COVER @ 200 O.C. MUI CH REMOVE BURLAP FROM TOP 1/3 OF ROOTBALL BACKFILL AROUND ROOTBALL W. TREE WELL PLANTING MEDIUM COMPACTED SOIL MOUND GEOTEXTILE AS PER CITY OF WINNIPEG DETAIL CW 3120 150 COMPACTED AGGREGATE SUB BASE COMPACTED SUBGRADE

### SECTION B-B



# TREE VAULT: SIDEWALK TREE WELL COVER L-6 SCALE: 1:20



 $_{1}$  TREE VAULT: SIDEWALK SOIL TRENCH & TREE WELL COVER - BOYD BUILDING AREAWAY L-6 SCALE: 1:20

### U/G SERVICE NOTES:

LOCATIONS OF UNDERGROUND STRUCTURES AS SHOWN ARE BASED ON THE BEST INFORMATION AVAILABLE BUT NO GUARANTEE IS GIVEN THAT ALL EASTING ARE SHOWN OR THAT THE GIVEN LOCATIONS ARE EX