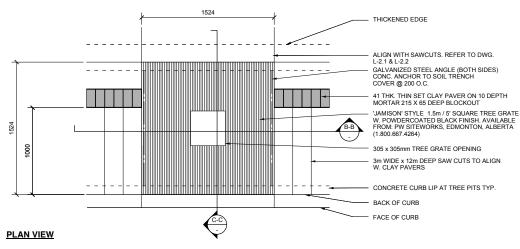

### SECTION D-D

TREE VAULT: SIDEWALK SOIL TRENCH COVER L-6 SCALE: 1:20

SEASON PROPERTY SET TREE PLUM 'JAMISON' STYLE TREE GRATE GALVANIZED STEEL ANGLE (BOTH SIDES) CONC. ANCHOR TO SOIL TRENCH COVER @ 200 O.C. MUI CH REMOVE BURLAP FROM TOP 1/3 OF ROOTBALL BACKFILL AROUND ROOTBALL W. TREE WELL PLANTING MEDIUM COMPACTED SOIL MOUND GEOTEXTILE AS PER CITY OF WINNIPEG DETAIL CW 3120 150 COMPACTED AGGREGATE SUB BASE COMPACTED SUBGRADE