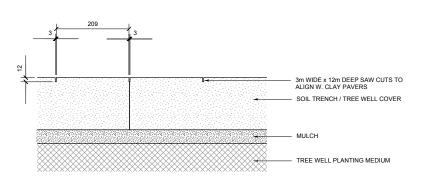

# TREE VAULT: SIDEWALK TREE WELL COVER L-6 SCALE: 1:20

 $_{1}$  TREE VAULT: SIDEWALK SOIL TRENCH & TREE WELL COVER - BOYD BUILDING AREAWAY L-6 SCALE: 1:20