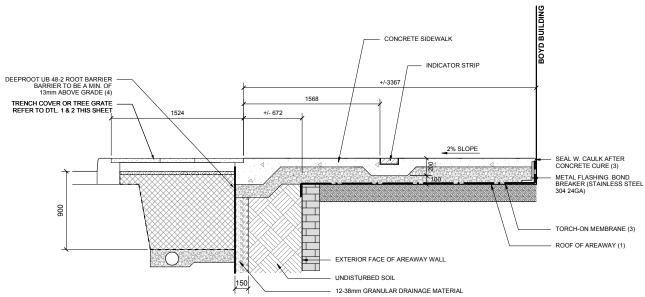

### AREAWAY ROOF WATERPROOFING:

- I. CAREFULLY REMOVE EXISTING SIDEWALK & EXISTING FILL TO EXPOSE AREAWAY ROOF TO CLEAN BARE CONCRETE.
- II. NOTIFY CONTRACT ADMINISTRATOR FOR STRUCTURAL INSPECTION.
- III. REMOVE LOOSE MATERIAL TO SOUND CONCRETE. PATCH HOLES & CRACKS WITH XYPEX PATCHING COMPOUND TO PROVIDE SMOOTH SOUND SURFACE ACCEPTABLE TO MEMBRANE INSTALLATION.
- IV. INSTALL TORCH-ON MEMBRANE OVER ENTIRE AREAWAY AND UP BUILDING FACE.
- V. INSTALL METAL FLASHING BOND BREAKER
- VI. SEAL GAP BETWEEN BUILDING AND CONCRETE SIDEWALK AFTER CONCRETE CURE.

## PRODUCT INFORMATION:

- XYPEX PATCHING COMPOUND
   XYPEX 'MAGAMIX II'
- 2. TORCH-ON MEMBRAIN
- JRCH-UN MEMBRAIN:
  \*\*THERMOFUSBLE MODIFIED BITUMEN, FIBREGLAS REINFORCED.
  NOM THICKNESS 2.5mm (100 mil) BAKOR "TG" OR SOPREMA
  ELASTOPHENE FLAM (3mm) FOLLOW MANUFACTURERS
  INSTALLATION SPECIFICATIONS.
- CONCRETE CRACK SEALER:
   QUICKCRETE CONCRETE CRACK SEALER (GREY)
- TREE ROOT BARRIER:
   DEEPROOT UB 48-2 FOLLOWING MANUFACTURERS INSTALLATION SPECIFICATIONS
- 5. METAL FLASHING:
   BOND BREAKER STAINLESS STEEL 304 24GA