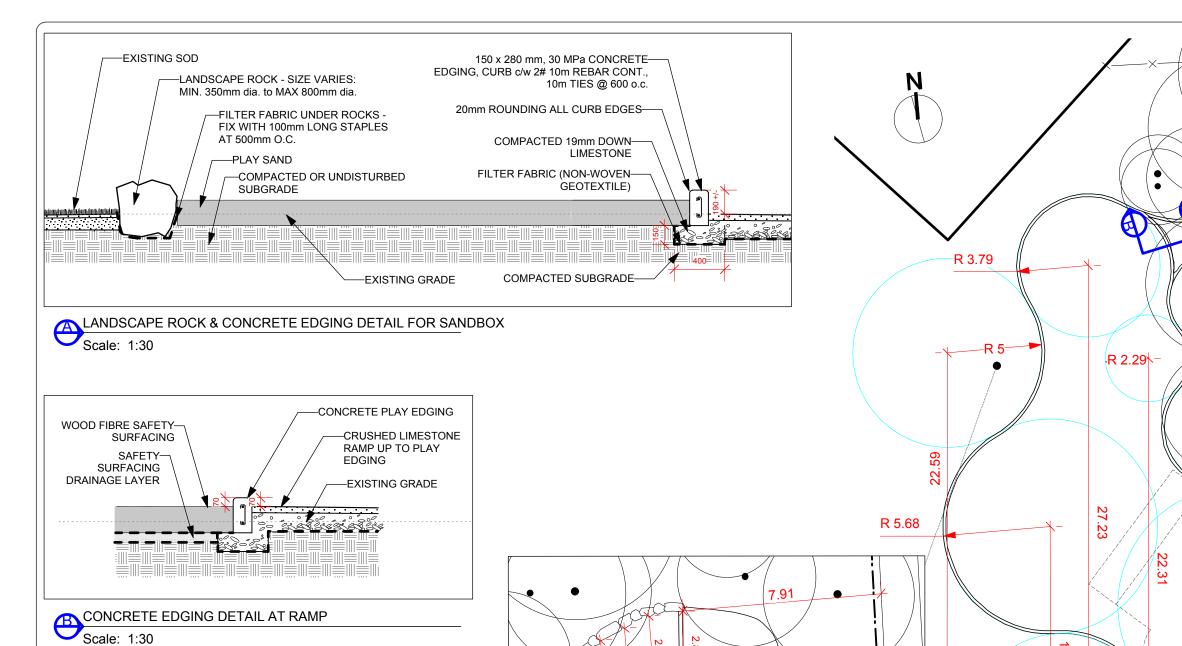

## **CURB-ACCESS POINT ELEVATION**

Scale: 1:30

SANDBOX LAYOUT MEASUREMENTS

Scale: 1:150

CONTRACTOR TO CONFIRM ALL DIMENSIONS AND REPORT ANY DISCREPANCIES TO CONTRACT ADMINISTRATOR PRIOR TO CONSTRUCTION. LOCATION OF UNDERGROUND STRUCTURES AS SHOWN ARE BASED ON THE BEST INFORMATION AVAILABLE BUT NO GUARANTEE IS GIVEN THAT ALL EXISTING UTILITIES ARE SHOWN OR THAT THE GIVEN LOCATIONS ARE EXACT. CONFIRMATION OF EXISTENCE AND EXACT LOCATION OF ALL SERVICES MUST BE OBTAINED FROM THE INDIVIDUAL UTILITIES BEFORE PROCEEDING WITH CONSTRUCTION.