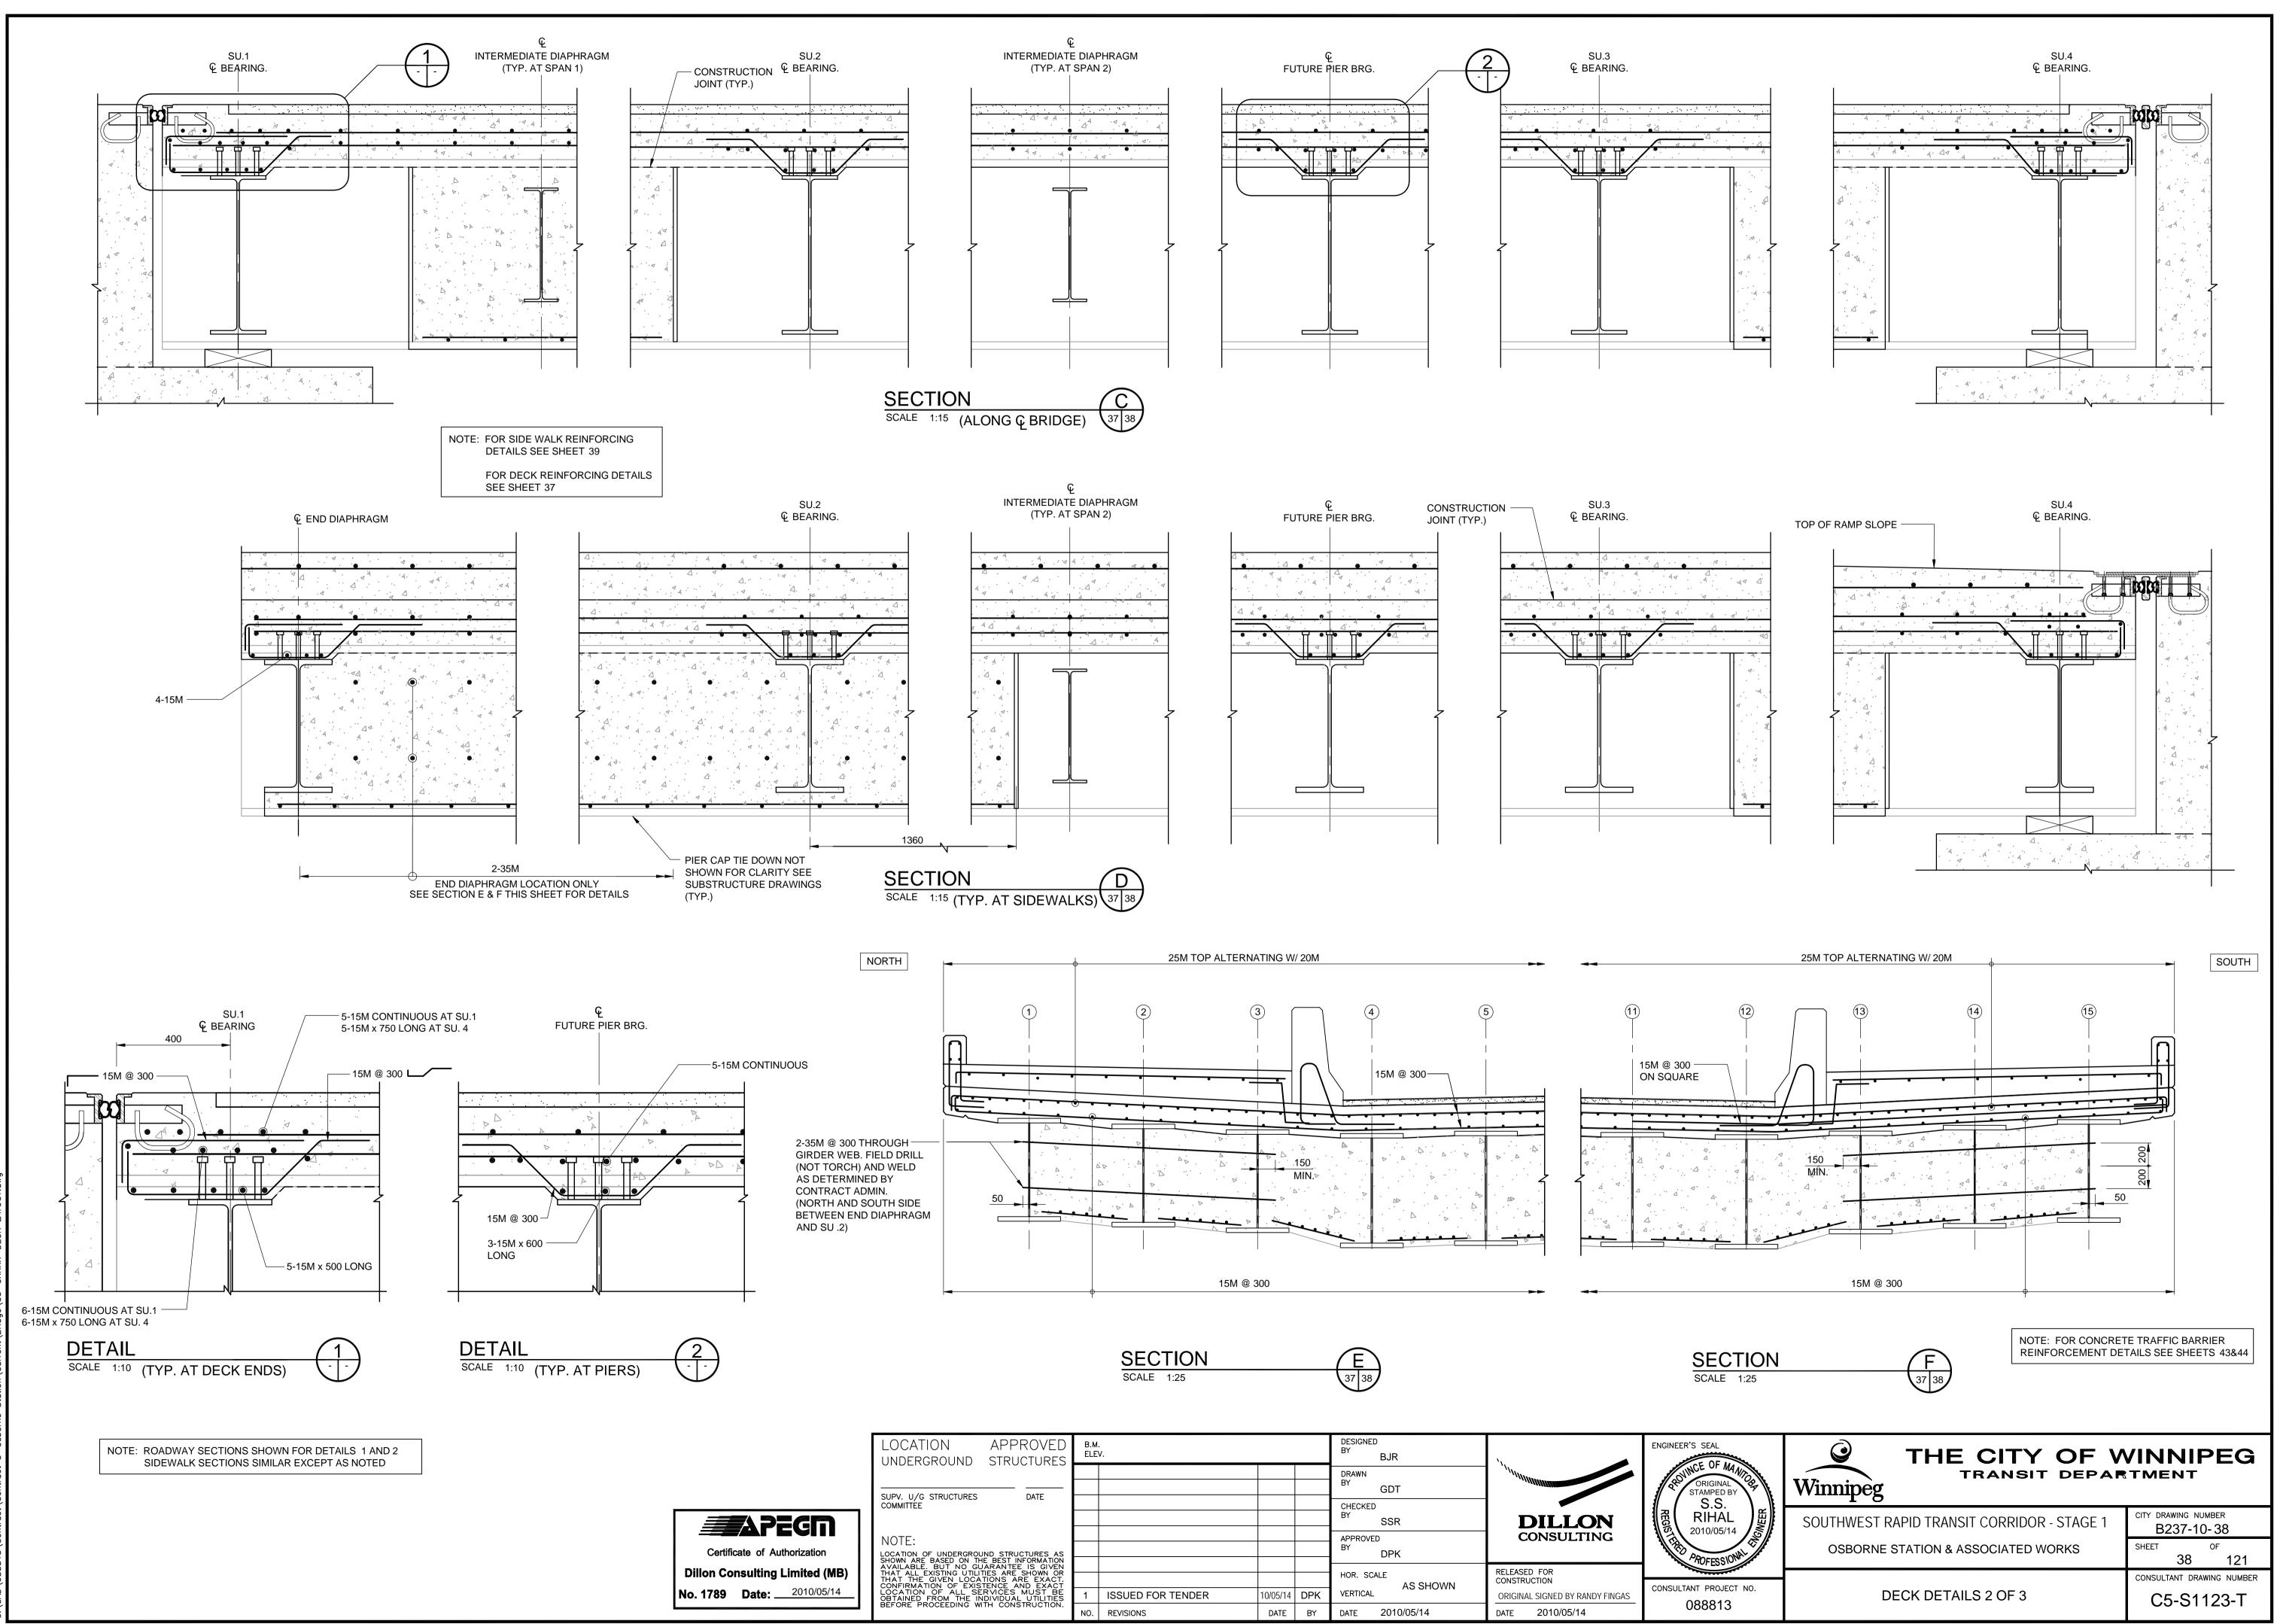

|            | LOCATION APPROVED<br>UNDERGROUND STRUCTURES                                                                                                                                                        | B.M.<br>ELE |                                |                  |           | DESIGNED<br>BY BJR       | 1                                               | ENGINEER'S SEAL            |
|------------|----------------------------------------------------------------------------------------------------------------------------------------------------------------------------------------------------|-------------|--------------------------------|------------------|-----------|--------------------------|-------------------------------------------------|----------------------------|
|