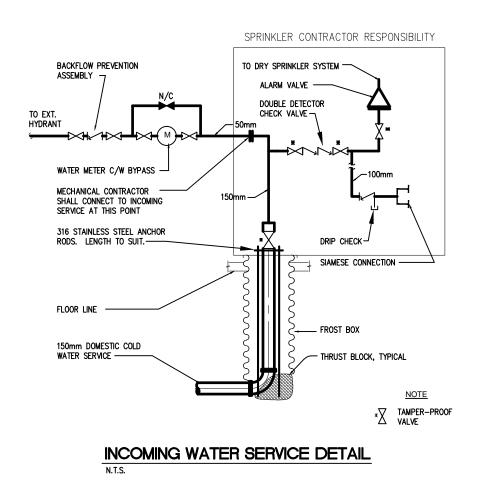

## DRAWING NOTES

- SEE SCHEMATIC DETAIL.

  SEE SCHEMATIC DETAIL.

  EXTERNAL 190 (¾") NON-FREEZE WATER HOSE HYDRANT IN LOCK BOX. PIPE TO INCLUDE SHUT-OFF VALVE IN MECHANICAL BUILDING AND INLINE BACK FLOW VALVE.
- 3 SPRINKLER PIPING LAYOUT IS SUBJECT TO MODIFICATION BY SPRINKLER CONSULTANT.