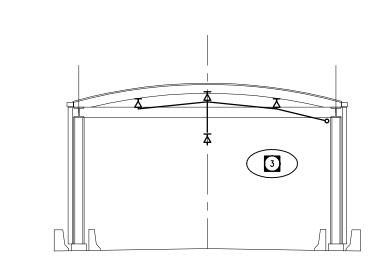

wind baffle section - road aligned grid lines 1-1 and 25-25

THIS DRAWING TO BE USED AS A GUIDE ONLY.
SPRINKLER SYSTEM TO BE INSTALLED AS PER
N.F.P.A. #13 AND IN STRICT ACCORDANCE WITH
ALL LOCAL CODES AND REGULATIONS.
COORDINATE ALL REQUIREMENTS WITH ALL
AUTHORITIES HAVING JURISDICTION.