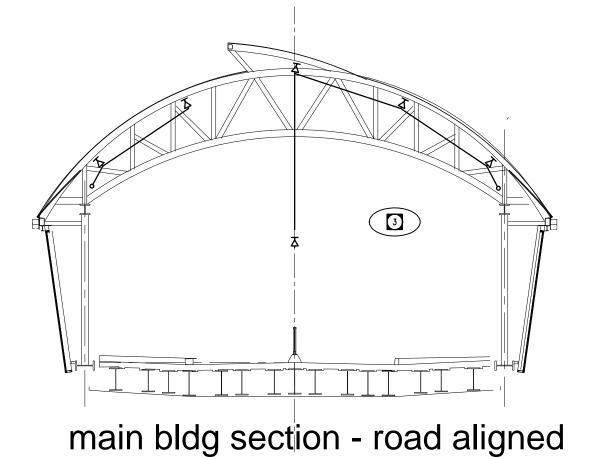

wind baffle section - road aligned grid lines 1-1 and 25-25

THIS DRAWING TO BE USED AS A GUIDE ONLY.
SPRINKLER SYSTEM TO BE INSTALLED AS PER
N.F.P.A. #13 AND IN STRICT ACCORDANCE WITH
ALL LOCAL CODES AND REGULATIONS.
COORDINATE ALL REQUIREMENTS WITH ALL
AUTHORITIES HAVING JURISDICTION.