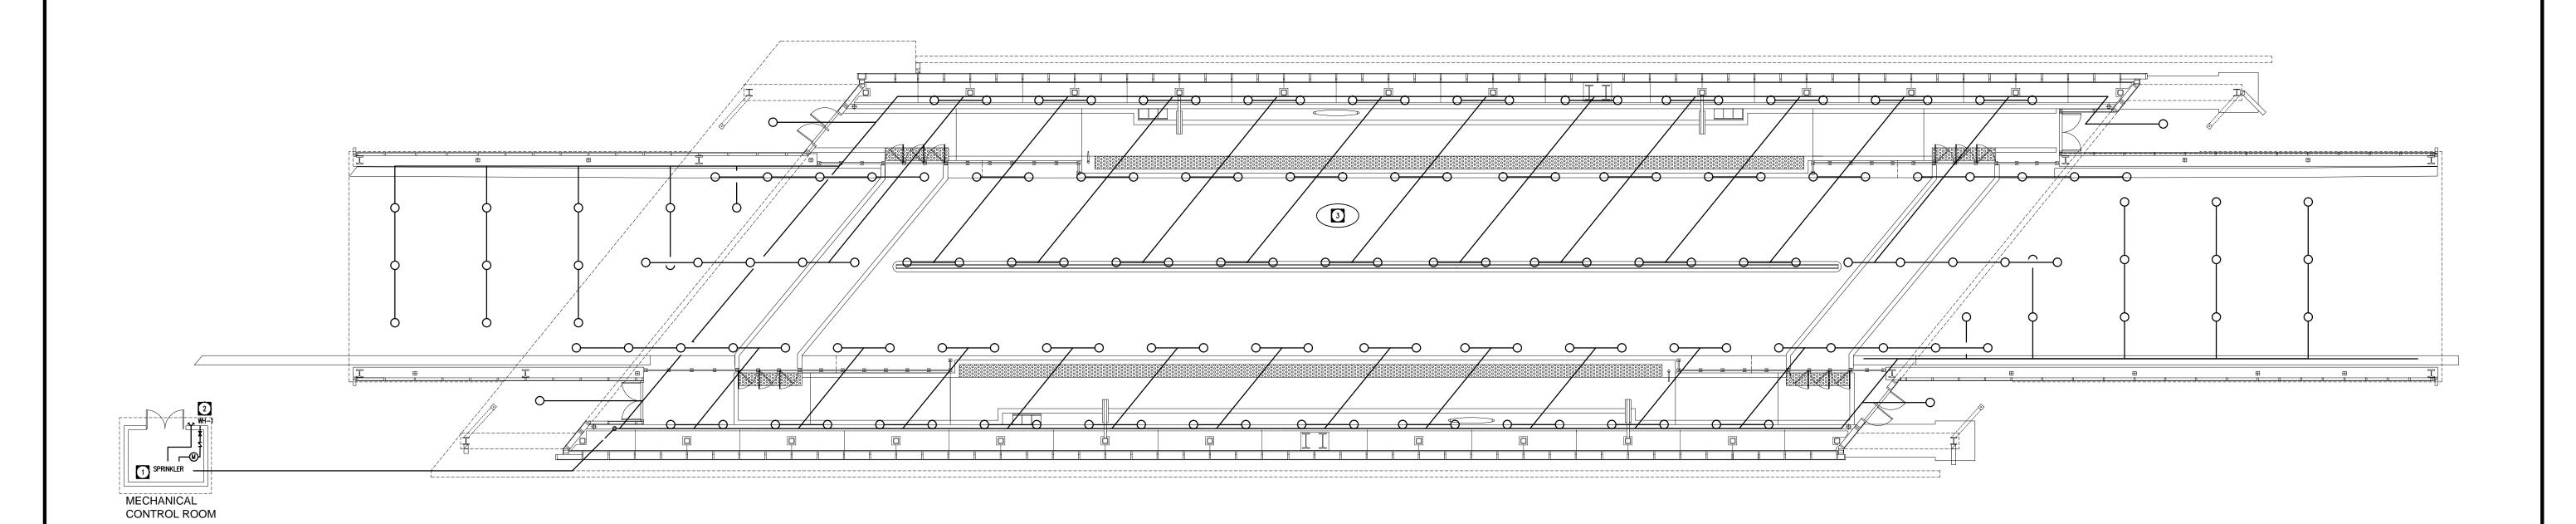

## GENERAL NOTES: SPRINKLERS

- 1. SPRINKLER CONTRACTOR SHALL DELETE OR ADD SPRINKLER HEADS AS REQUIRED BY N.F.P.A 13.
- LAYOUT OF HEADS SHALL NOT CONFLICT WITH LIGHTING, GRILLE & DUCTWORK, INCLUDING RIDGES & VALLEYS.
   SPRINKLER CONTRACTOR SHALL OBTAIN ELECTRICAL PLANS AND SHALL SUPPLY AND INSTALL ALL VALVES, FLOW SWITCHES, ETC... TO MATCH FIRE ALARM ZONING.
- 4. LAYOUT SHALL BE UNIFORM. SYMMETRICAL ETC.
  5. SPRINKLER HEADS TO HAVE WIRE CAGES OR SIMILAR TO MINIMIZE DESTRUCTION FROM MECHANICAL IMPACT.

## DRAWING NOTES

- SEE SCHEMATIC DETAIL.

  SEE SCHEMATIC DETAIL.

  EXTERNAL 190 (¾") NON-FREEZE WATER HOSE HYDRANT IN LOCK BOX. PIPE TO INCLUDE SHUT-OFF VALVE IN MECHANICAL BUILDING AND INLINE BACK FLOW VALVE.
- 3 SPRINKLER PIPING LAYOUT IS SUBJECT TO MODIFICATION BY SPRINKLER CONSULTANT.

wind baffle section - road aligned grid lines 1-1 and 25-25

THIS DRAWING TO BE USED AS A GUIDE ONLY.
SPRINKLER SYSTEM TO BE INSTALLED AS PER
N.F.P.A. #13 AND IN STRICT ACCORDANCE WITH
ALL LOCAL CODES AND REGULATIONS.
COORDINATE ALL REQUIREMENTS WITH ALL
AUTHORITIES HAVING JURISDICTION.