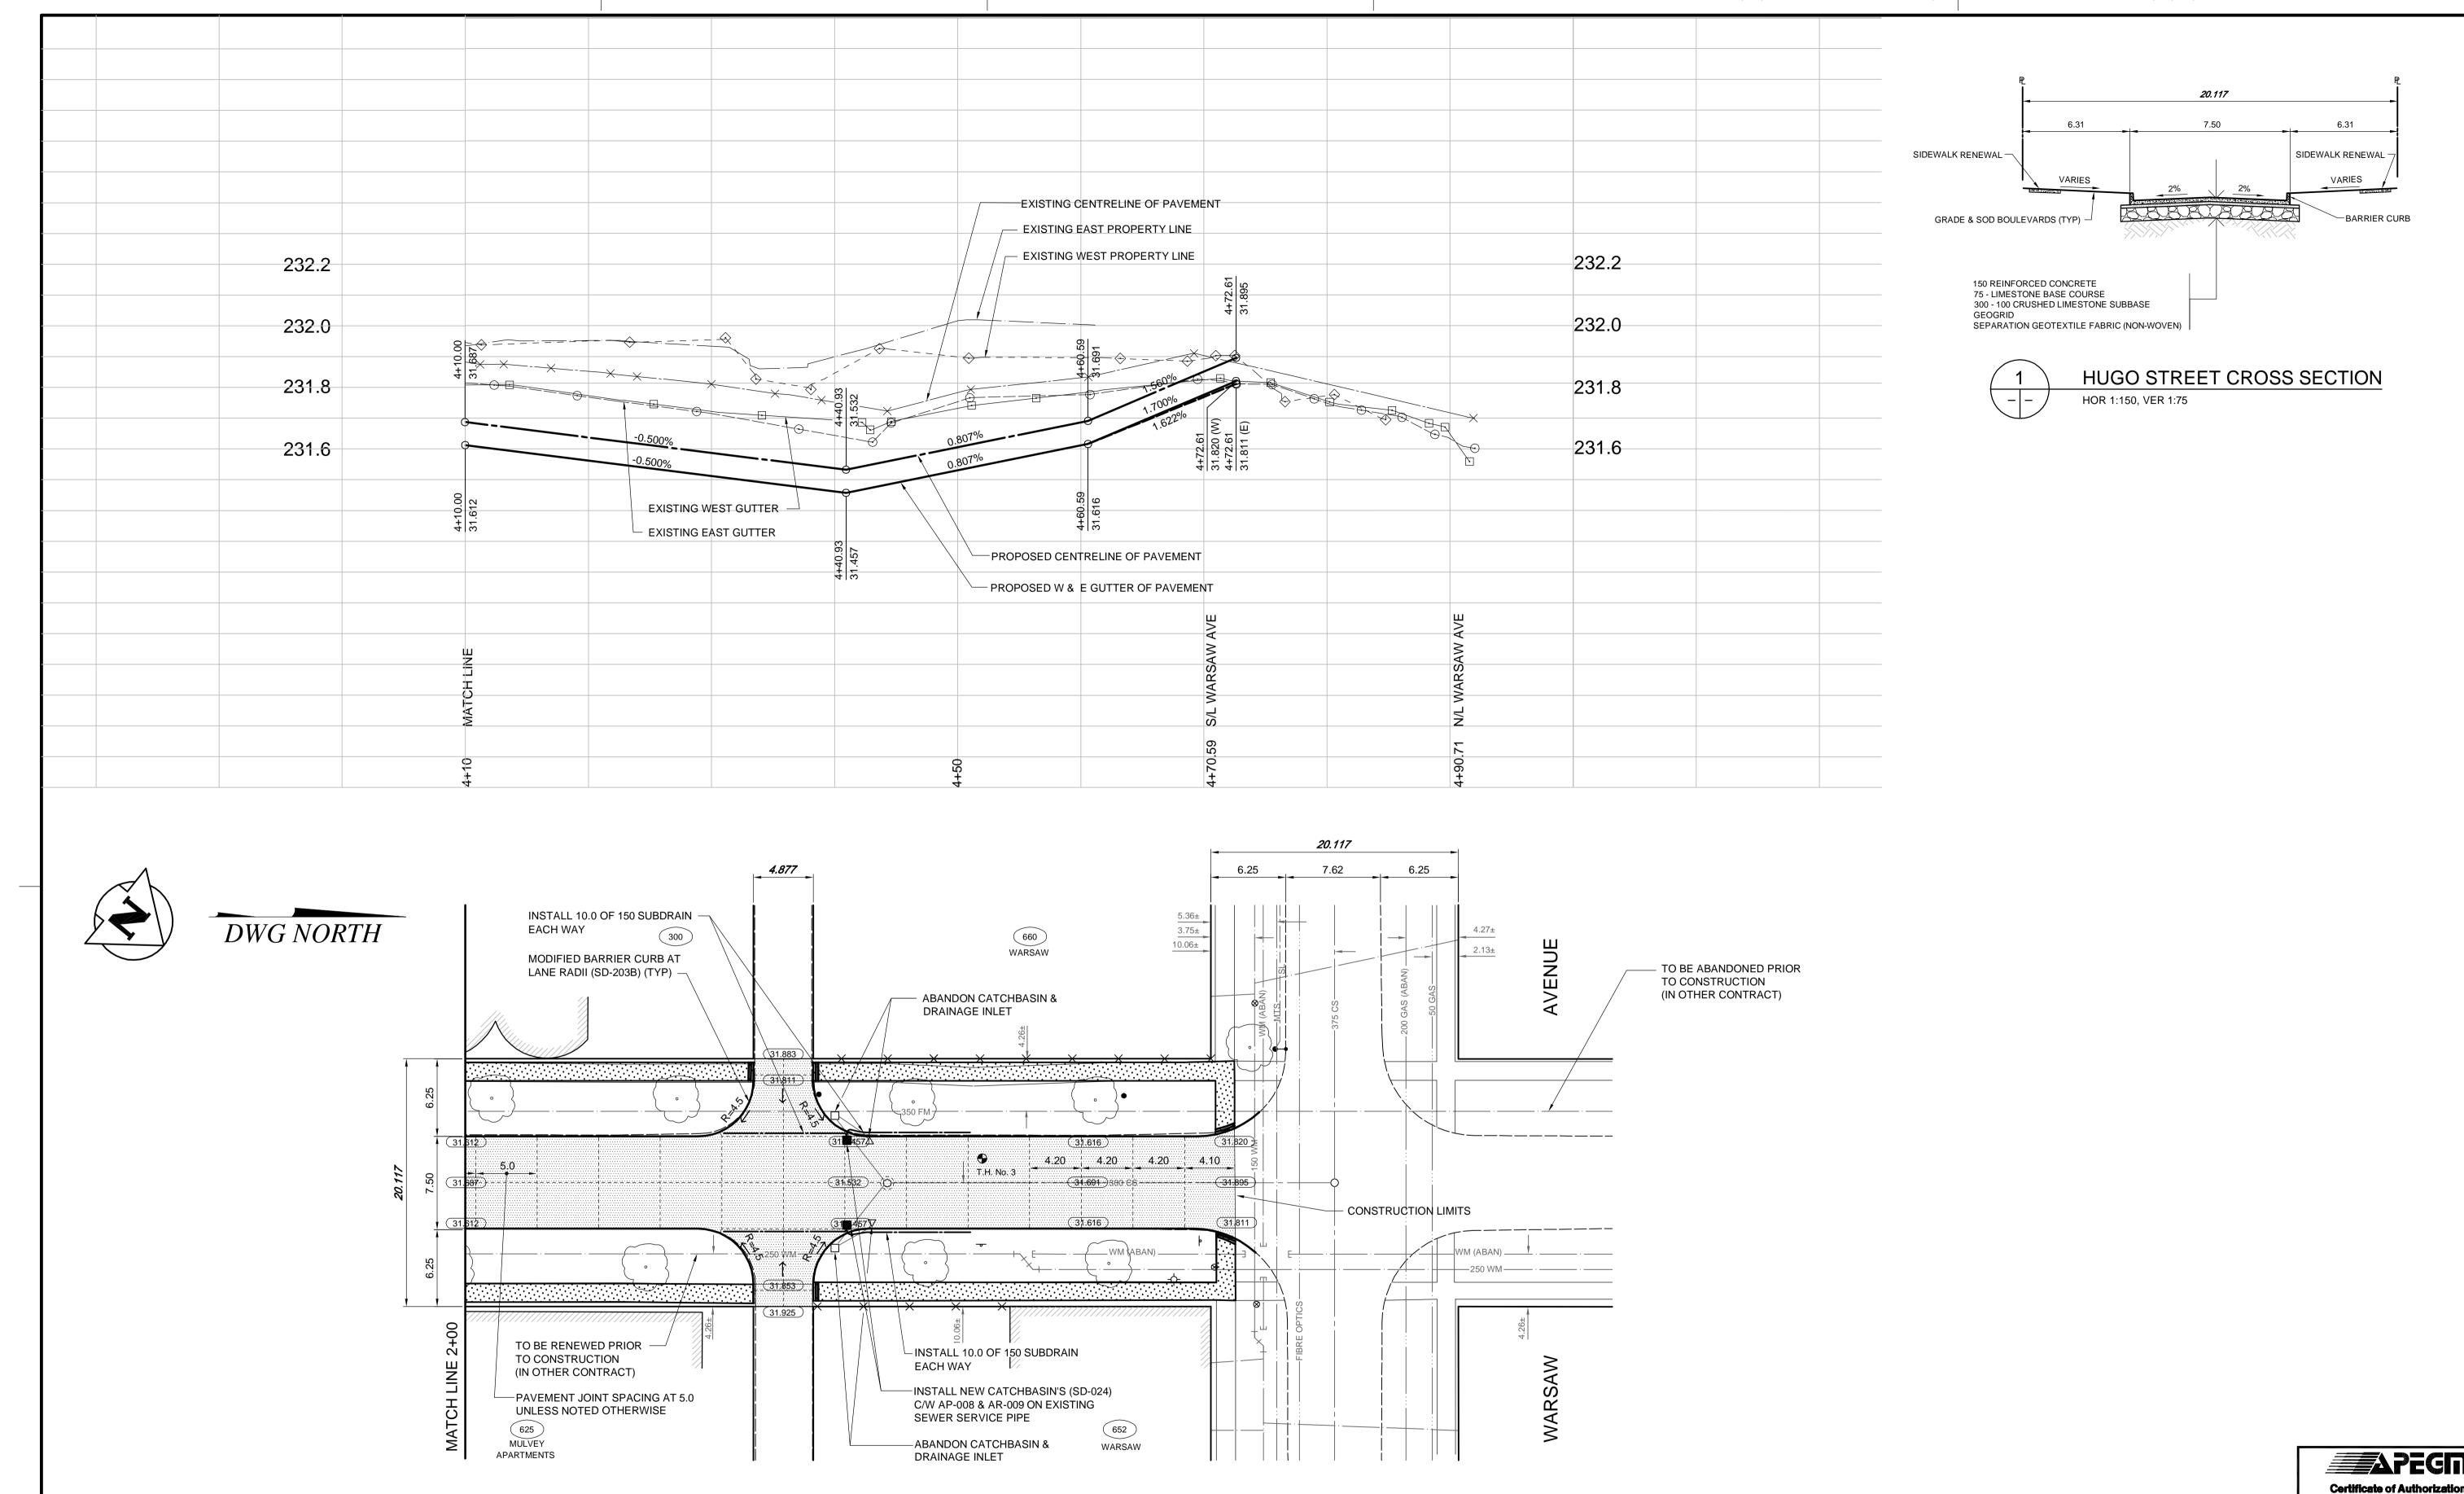

## THE CITY OF WINNIPEG PUBLIC WORKS DEPARTMENT

**ENGINEERING DIVISION** 2010 RESIDENTIAL STREET RENEWALS

NEW CONCRETE PAVEMENT **HUGO STREET** 9m NORTH OF MULVEY AVENUE TO

CITY DRAWING NUMBER SHEET OF 16 C1002