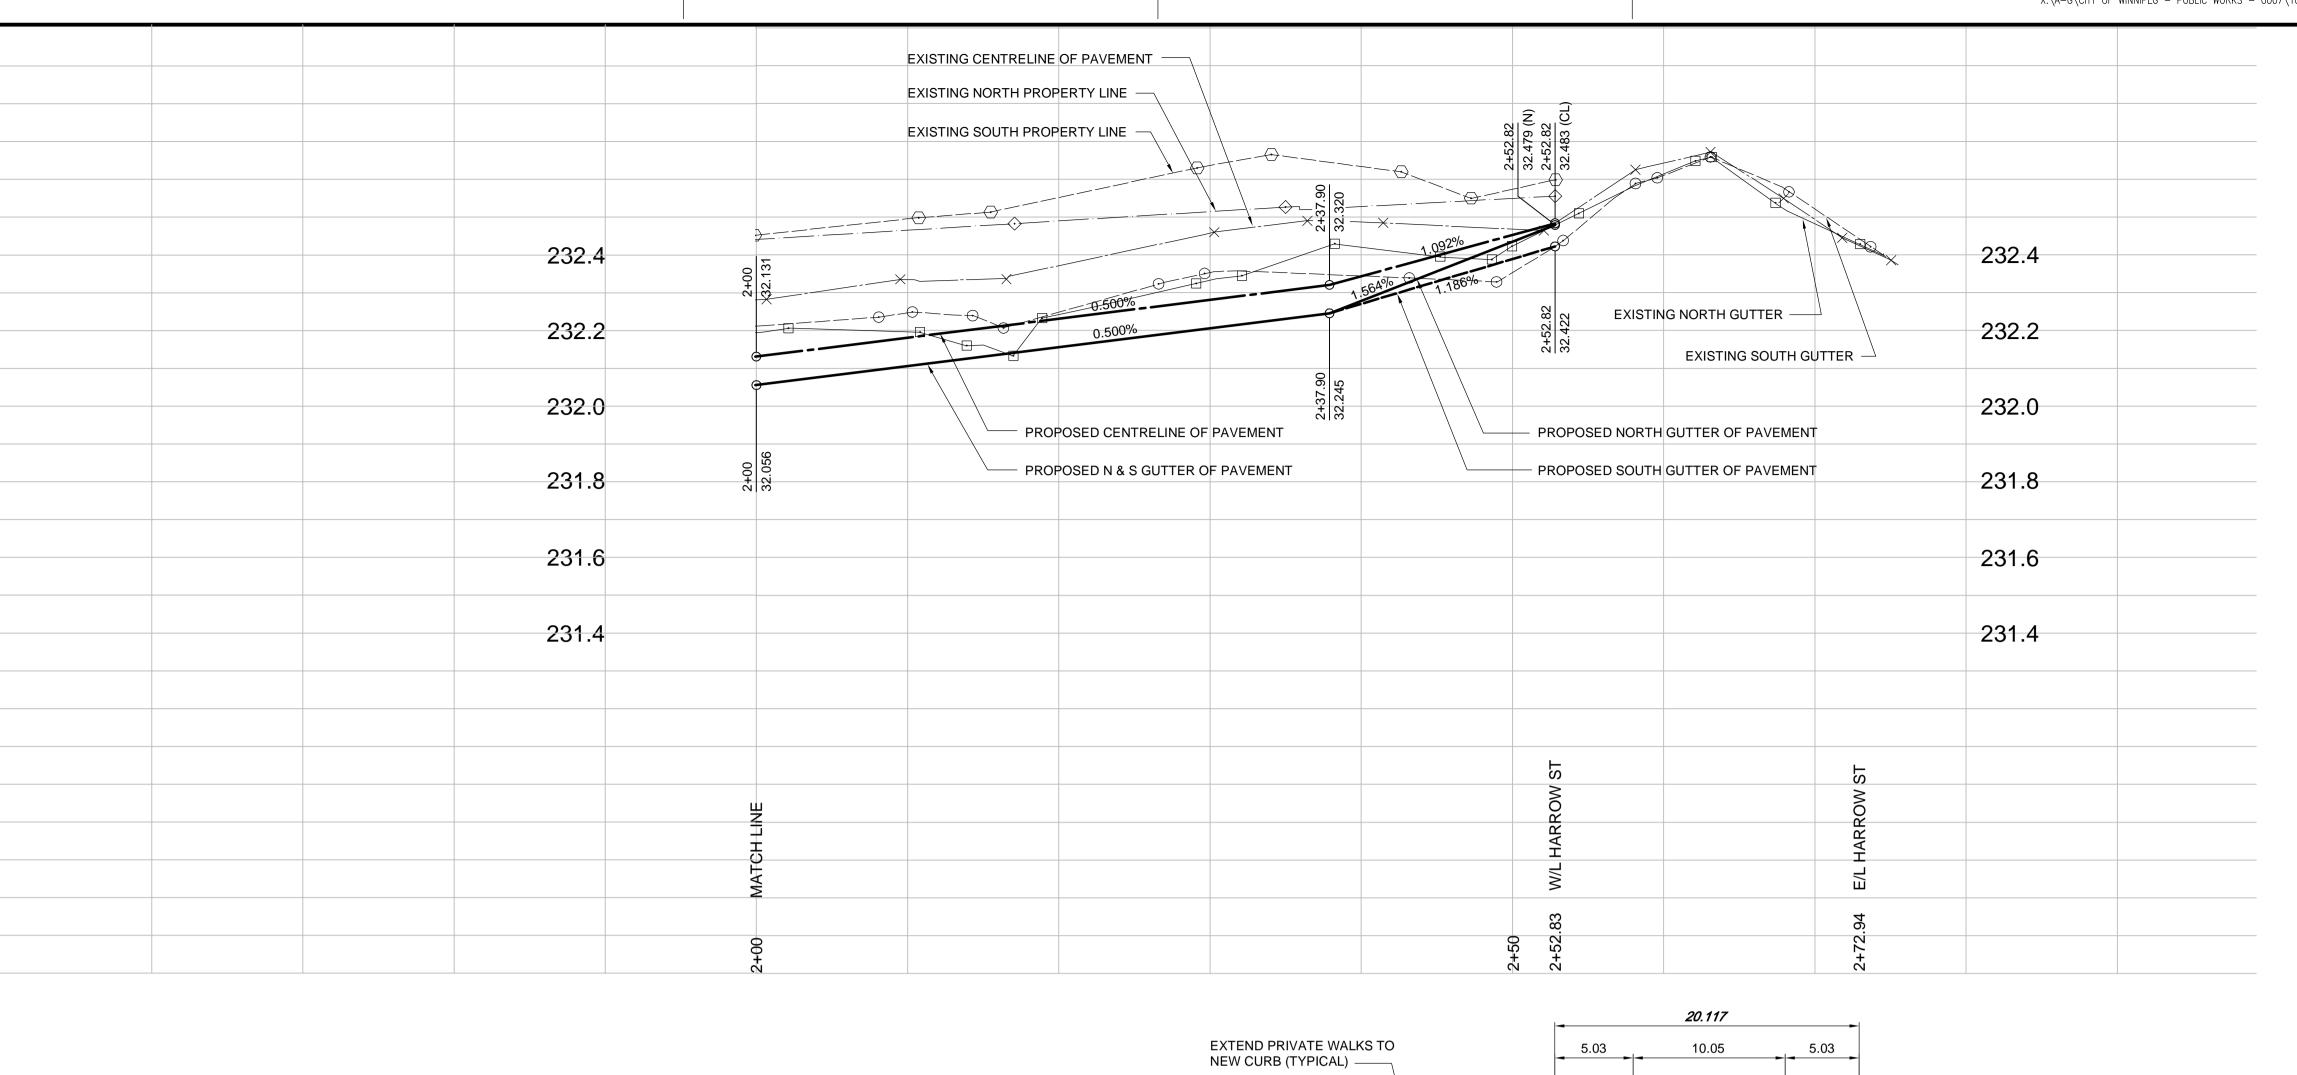

CHAINAGE IS ALONG CENTRELINE OF DORCHESTER AVENUE RIGHT-OF-WAY.

DORCHESTER **AVENUE** 

**APEGIN Certificate of Authorization** Wardrop Engineering Inc. No. 195 Expiry: April 30, 2011

| 150 WM      | WATERMAIN           | 150 WM      | <b>→</b> | SWALE             |                   | TRAFFIC SIGNAL |          | LOCATION APPROVED                                                                                                   | B.M.<br>ELEV.                 |                      | [                             |                         | THE CITY OF WINNIPE                                    |                     |
|-------------|---------------------|-------------|----------|-------------------|-------------------|----------------|----------|---------------------------------------------------------------------------------------------------------------------|-------------------------------|----------------------|-------------------------------|-------------------------|--------------------------------------------------------|---------------------|
| 400 FM      | FEEDERMAIN          | 400 FM      | O        | MANHOLE           |                   | GAS            |          | UNDERGROUND STRUCTURES                                                                                              |                               |                      | PEOPLE, PASSION, PERFORMANCE. | PRELIMINARY             | I THE CITY OF W                                        | INNIPEG             |
| 300 LDS     | LAND DRAINAGE SEWER | 300 LDS     |          | CATCHBASIN        |                   | HYDRO          |          |                                                                                                                     |                               | A TETRA TECH COMPANY | TRUSTED GLOBALLY              |                         | Winnipeg PUBLIC WORKS DEPARTM                          | IENT                |
| 250 WWS     | WASTEWATER SEWER    | 250 WWS     | H        | HYDRO BOX         | ××                | MTS            |          |                                                                                                                     |                               |                      |                               | DRAWING                 | WIIIIIPeg ENGINEERING DIVISION                         | ,                   |
| 300 CS      | COMBINED SEWER      | 300 CS      | •        | HYDRO POLE        | 0                 | SPRINKLER      |          | SUPV. U/G STRUCTURES DATE COMMITTEE                                                                                 |                               | DESIGNED TE          | CHECKED                       |                         | ONLO DECIDENTIAL OTDEET DENEMALO                       | CITY DRAWING NUMBER |
| 200 FCM     | FORCEMAIN           | 200 FCM     | •••      | LIGHT STANDARD    | ×31.175           | ELEVATION      | 32.000   |                                                                                                                     |                               | BY IF                | BY                            | NOT TO BE<br>USED FOR   | 2010 RESIDENTIAL STREET RENEWALS NEW CONCRETE PAVEMENT |                     |
| <del></del> | JUNCTIONS           | <del></del> | ←        | ANCHOR            |                   | SIDEWALK       |          | NOTE: Location of underground structures                                                                            |                               | DRAWN GMD            | APPROVED<br>RY                | CONSTRUCTION            | NEW GONGILE FAMELINE                                   | SHEET OF            |
| <b>-</b> ф- | HYDRANT             | +           | $\odot$  | TREE              |                   | CURB           |          | AS SHOWN ARE BASED ON THE BEST INFORMATION AVAILABLE. BUT NO GUARANTEE                                              |                               |                      | 51                            |                         | DORCHESTER AVENUE                                      | 4 16                |
| 8           | VALVE               | 8           | #        | SURVEY BAR        |                   | ASPHALT        |          | IS GIVEN THAT ALL EXISTING UTILITIES ARE SHOWN OR THAT THE GIVEN LOCATIONS ARE EXACT. CONFIRMATION OF EXISTENCE AND |                               | HOR. SCALE: 1:250    | RELEASED FOR CONSTRUCTION     |                         | 100m EAST OF GUELPH STREET TO                          |                     |
| Ŏ,          | CURB STOP           |             | ⊠        | SIGNAL CONTROLLER |                   | CONCRETE       |          | EXACT LOCATION OF ALL SERVICES MUST BE OBTAINED FROM THE INDIVIDUAL UTILITIES                                       | 00 ISSUED FOR TENDER 10.05.07 | DAL VERTICAL: 1:10   |                               | CONSULTANT DRAWING NO.  | HARROW STREET                                          | C1004               |
| EXISTING    | LEGEND-PLAN         | PROPOSED    | EXISTING | LEGEND-PLAN       | PROPOSED EXISTING | LEGEND-PLAN    | PROPOSED | BEFORE PROCEEDING WITH CONSTRUCTION.                                                                                | NO. REVISIONS DATE            | BY DATE 10.02.24     | DATE                          | 1000070200-DWG-C1004-00 |                                                        |                     |
|             |                     | •           | •        |                   | •                 |                | •        | •                                                                                                                   |                               |                      |                               |                         |                                                        | •                   |