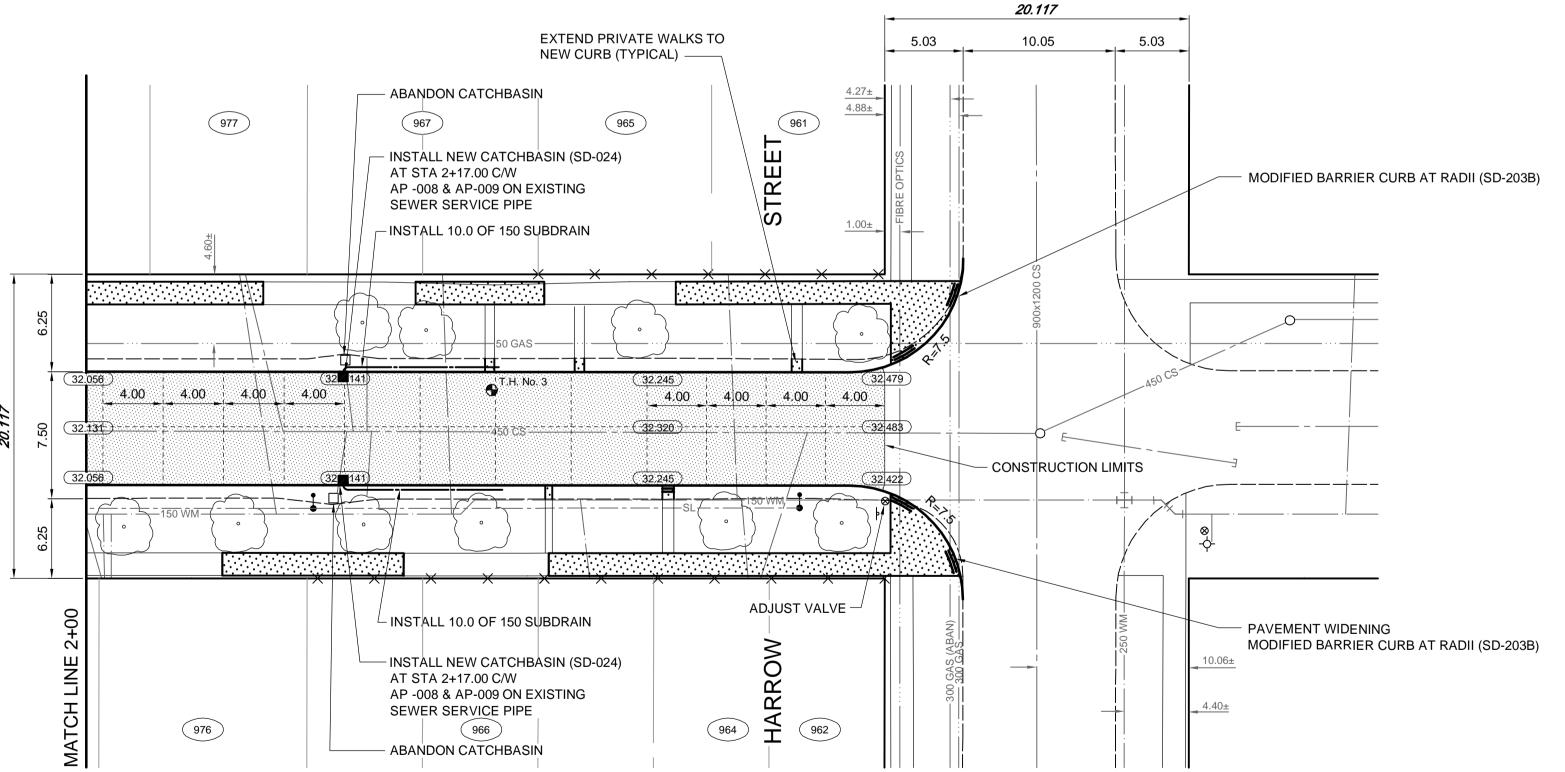

CHAINAGE IS ALONG CENTRELINE OF DORCHESTER AVENUE RIGHT-OF-WAY.

DORCHESTER **AVENUE** 

**APEGIN Certificate of Authorization** Wardrop Engineering Inc. No. 195 Expiry: April 30, 2011

| 150 WM      | WATERMAIN           | 150 WM      | <b>→</b> | SWALE             |                   | TRAFFIC SIGNAL |          | LOCATION APPROVED                                                                                                   | B.M.<br>ELEV.                 |                      | [                             |                         | THE CITY OF WINNIPE                                    |                     |
|-------------|---------------------|-------------|----------|-------------------|-------------------|----------------|----------|---------------------------------------------------------------------------------------------------------------------|-------------------------------|----------------------|-------------------------------|-------------------------|--------------------------------------------------------|---------------------|
| 400 FM      | FEEDERMAIN          | 400 FM      | O        | MANHOLE           |                   | GAS            |          | UNDERGROUND STRUCTURES                                                                                              |                               |                      | PEOPLE, PASSION, PERFORMANCE. | PRELIMINARY             | I THE CITY OF W                                        | INNIPEG             |
| 300 LDS     | LAND DRAINAGE SEWER | 300 LDS     |          | CATCHBASIN        |                   | HYDRO          |          |                                                                                                                     |                               | A TETRA TECH COMPANY | TRUSTED GLOBALLY              |                         | Winnipeg PUBLIC WORKS DEPARTM                          | IENT                |
| 250 WWS     | WASTEWATER SEWER    | 250 WWS     | H        | HYDRO BOX         | ××                | MTS            |          |                                                                                                                     |                               |                      |                               | DRAWING                 | WIIIIIPeg ENGINEERING DIVISION                         | ,                   |
| 300 CS      | COMBINED SEWER      | 300 CS      | •        | HYDRO POLE        | 0                 | SPRINKLER      |          | SUPV. U/G STRUCTURES DATE COMMITTEE                                                                                 |                               | DESIGNED TE          | CHECKED                       |                         | ONLO DECIDENTIAL OTDEET DENEMALO                       | CITY DRAWING NUMBER |
| 200 FCM     | FORCEMAIN           | 200 FCM     | •••      | LIGHT STANDARD    | ×31.175           | ELEVATION      | 32.000   |                                                                                                                     |                               | BY IF                | BY                            | NOT TO BE<br>USED FOR   | 2010 RESIDENTIAL STREET RENEWALS NEW CONCRETE PAVEMENT |                     |
| <del></del> | JUNCTIONS           | <del></del> | ←        | ANCHOR            |                   | SIDEWALK       |          | NOTE: Location of underground structures                                                                            |                               | DRAWN GMD            | APPROVED<br>RY                | CONSTRUCTION            | NEW GONGILE FAMELINE                                   | SHEET OF            |
| <b>-</b> ф- | HYDRANT             | +           | $\odot$  | TREE              |                   | CURB           |          | AS SHOWN ARE BASED ON THE BEST INFORMATION AVAILABLE. BUT NO GUARANTEE                                              |                               |                      | 51                            |                         | DORCHESTER AVENUE                                      | 4 16                |
| 8           | VALVE               | 8           | #        | SURVEY BAR        |                   | ASPHALT        |          | IS GIVEN THAT ALL EXISTING UTILITIES ARE SHOWN OR THAT THE GIVEN LOCATIONS ARE EXACT. CONFIRMATION OF EXISTENCE AND |                               | HOR. SCALE: 1:250    | RELEASED FOR CONSTRUCTION     |                         | 100m EAST OF GUELPH STREET TO                          |                     |
| Ŏ,          | CURB STOP           |             | ⊠        | SIGNAL CONTROLLER |                   | CONCRETE       |          | EXACT LOCATION OF ALL SERVICES MUST BE OBTAINED FROM THE INDIVIDUAL UTILITIES                                       | 00 ISSUED FOR TENDER 10.05.07 | DAL VERTICAL: 1:10   |                               | CONSULTANT DRAWING NO.  | HARROW STREET                                          | C1004               |
| EXISTING    | LEGEND-PLAN         | PROPOSED    | EXISTING | LEGEND-PLAN       | PROPOSED EXISTING | LEGEND-PLAN    | PROPOSED | BEFORE PROCEEDING WITH CONSTRUCTION.                                                                                | NO. REVISIONS DATE            | BY DATE 10.02.24     | DATE                          | 1000070200-DWG-C1004-00 |                                                        |                     |
|             |                     | •           | •        |                   | •                 |                | •        | •                                                                                                                   |                               |                      |                               |                         |                                                        | •                   |