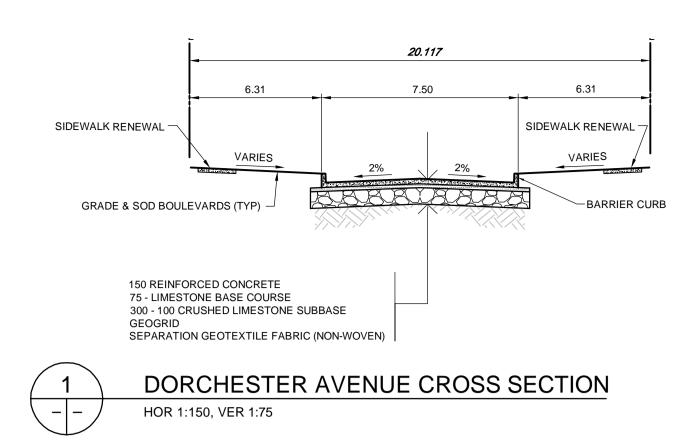

CHAINAGE IS ALONG CENTRELINE OF DORCHESTER AVENUE RIGHT-OF-WAY.

DORCHESTER **AVENUE** 

**APEGIN Certificate of Authorization** Wardrop Engineering Inc. No. 195 Expiry: April 30, 2011

| 150 WM      | WATERMAIN           | 150 WM      | <b>→</b> | SWALE             |                   | TRAFFIC SIGNAL |          | LOCATION APPROVED                                                                                                   | B.M.<br>ELEV.                 |                      | [                             |                         | THE CITY OF WINNIPE                                    |                     |
|-------------|---------------------|-------------|----------|-------------------|-------------------|----------------|----------|---------------------------------------------------------------------------------------------------------------------|-------------------------------|----------------------|-------------------------------|-------------------------|--------------------------------------------------------|---------------------|
| 400 FM      | FEEDERMAIN          | 400 FM      | O        | MANHOLE           |                   | GAS            |          | UNDERGROUND STRUCTURES                                                                                              |                               |                      | PEOPLE, PASSION, PERFORMANCE. | PRELIMINARY             | I THE CITY OF W                                        | INNIPEG             |
| 300 LDS     | LAND DRAINAGE SEWER | 300 LDS     |          | CATCHBASIN        |                   | HYDRO          |          |                                                                                                                     |                               | A TETRA TECH COMPANY | TRUSTED GLOBALLY              |                         | Winnipeg PUBLIC WORKS DEPARTM                          | IENT                |
| 250 WWS     | WASTEWATER SEWER    | 250 WWS     | H        | HYDRO BOX         | ××                | MTS            |          |                                                                                                                     |                               |                      |                               | DRAWING                 | WIIIIIPeg ENGINEERING DIVISION                         | ,                   |
| 300 CS      | COMBINED SEWER      | 300 CS      | •        | HYDRO POLE        | 0                 | SPRINKLER      |          | SUPV. U/G STRUCTURES DATE COMMITTEE                                                                                 |                               | DESIGNED TE          | CHECKED                       |                         | ONLO DECIDENTIAL OTDEET DENEMALO                       | CITY DRAWING NUMBER |
| 200 FCM     | FORCEMAIN           | 200 FCM     | •••      | LIGHT STANDARD    | ×31.175           | ELEVATION      | 32.000   |                                                                                                                     |                               | BY IF                | BY                            | NOT TO BE<br>USED FOR   | 2010 RESIDENTIAL STREET RENEWALS NEW CONCRETE PAVEMENT |                     |
| <del></del> | JUNCTIONS           | <del></del> | ←        | ANCHOR            |                   | SIDEWALK       |          | NOTE: Location of underground structures                                                                            |                               | DRAWN GMD            | APPROVED<br>RY                | CONSTRUCTION            | NEW GONGILE FAMELINE                                   | SHEET OF            |
| <b>-</b> ф- | HYDRANT             | +           | $\odot$  | TREE              |                   | CURB           |          | AS SHOWN ARE BASED ON THE BEST INFORMATION AVAILABLE. BUT NO GUARANTEE                                              |                               |                      | 51                            |                         | DORCHESTER AVENUE                                      | 4 16                |
| 8           | VALVE               | 8           | #        | SURVEY BAR        |                   | ASPHALT        |          | IS GIVEN THAT ALL EXISTING UTILITIES ARE SHOWN OR THAT THE GIVEN LOCATIONS ARE EXACT. CONFIRMATION OF EXISTENCE AND |                               | HOR. SCALE: 1:250    | RELEASED FOR CONSTRUCTION     |                         | 100m EAST OF GUELPH STREET TO                          |                     |
| Ŏ,          | CURB STOP           |             | ⊠        | SIGNAL CONTROLLER |                   | CONCRETE       |          | EXACT LOCATION OF ALL SERVICES MUST BE OBTAINED FROM THE INDIVIDUAL UTILITIES                                       | 00 ISSUED FOR TENDER 10.05.07 | DAL VERTICAL: 1:10   |                               | CONSULTANT DRAWING NO.  | HARROW STREET                                          | C1004               |
| EXISTING    | LEGEND-PLAN         | PROPOSED    | EXISTING | LEGEND-PLAN       | PROPOSED EXISTING | LEGEND-PLAN    | PROPOSED | BEFORE PROCEEDING WITH CONSTRUCTION.                                                                                | NO. REVISIONS DATE            | BY DATE 10.02.24     | DATE                          | 1000070200-DWG-C1004-00 |                                                        |                     |
|             |                     | •           | •        |                   | •                 |                | •        | •                                                                                                                   |                               |                      |                               |                         |                                                        | •                   |