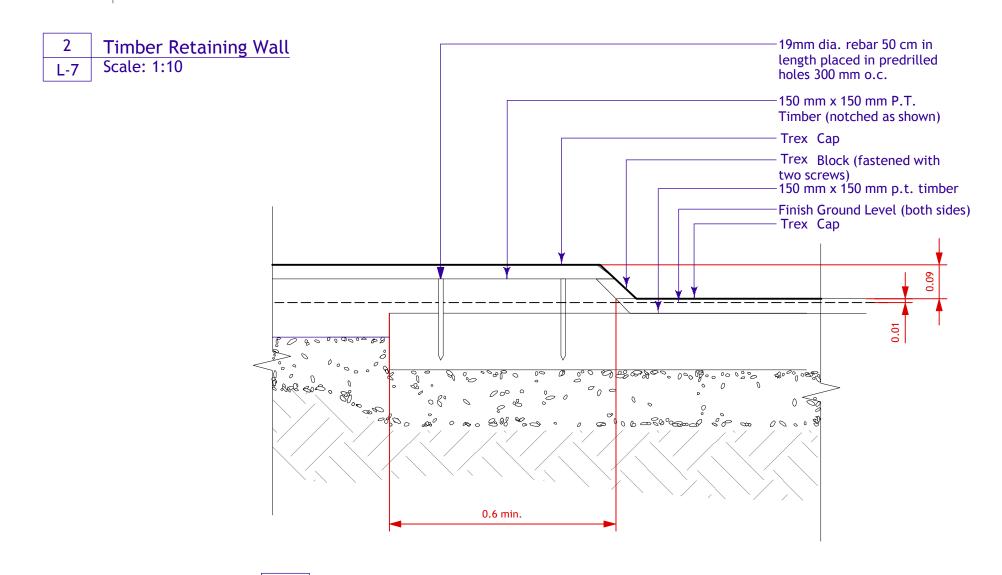

to be used in accordance with Timber Supplier Instructions Joints in straight runs lap with min 90 cm overlap. Min length Bottom course to be minimum 1/2 buried into subgrade. (below of Timber is 120 cm. Used safety surfacing and drainage course (if required) longest lengths possible. Layers 75 mm ø Weeping tile or 150 of timber below the topmost mm depth multi flo connected layer to be offset 10 mm to the into subsurface drain system or outside. drained to air. Compacted 20 mm ø 19mm dia. rebar 50 cm in down Limestone length placed in predrilled holes 1200 mm o.c. and at Filter fabric all lap and half lap joints. Safety Surface 32 mm x 150 mm Trex Filter fabric Cap. 8 mm chamfir on both top Filter fabric and bottom edges. Joints to be lapped with Timber below. 0.1 Safety Surface Section



1 Timber Playground Curb Access Point L-7 Scale: 1:10

2 4/22/10 For Bid Opp

No. Date Issue Notes

Attache Park Playground
Timber Wall



Drawing No.