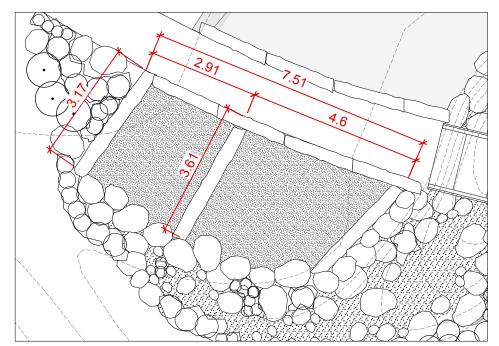

SAND PLAY AREA LAYOUT Scale 1:100

BERM 2 - LAYOUT Scale 1:200

BERM 1 - LAYOUT Scale 1:200

PAVED SEATING AREA & PLANTING BEDS LAYOUT

Scale 1:150

Winnipeg

THE CITY OF WINNIPEG
Planning, Property and Development Department
Planning and Land Use Division
Unit 15 - 30 Fort Street, Winnipeg, MB, (R3C 4X5)