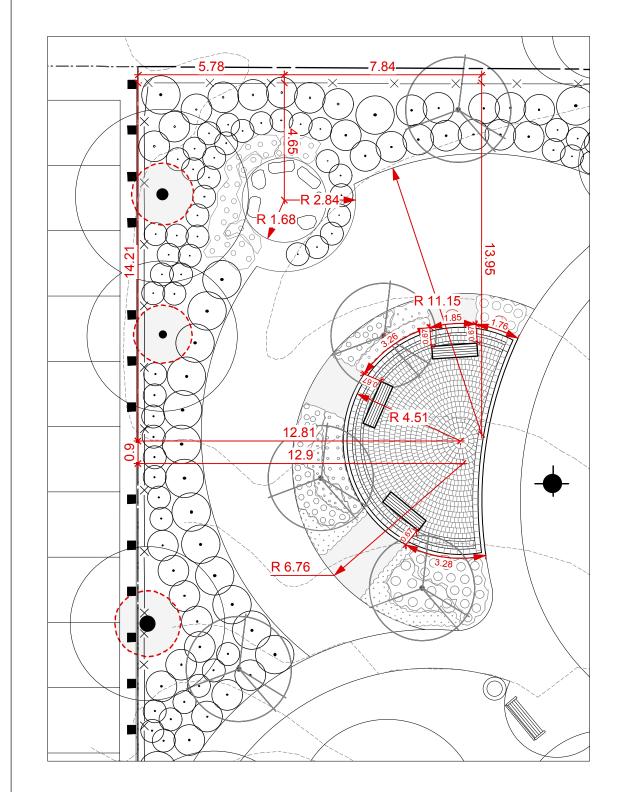

SAND PLAY AREA LAYOUT Scale 1:100

BERM 2 - LAYOUT Scale 1:200

BERM 1 - LAYOUT Scale 1:200

PAVED SEATING AREA & PLANTING BEDS LAYOUT

Scale 1:150

Winnipeg

THE CITY OF WINNIPEG
Planning, Property and Development Department
Planning and Land Use Division
Unit 15 - 30 Fort Street, Winnipeg, MB, (R3C 4X5)