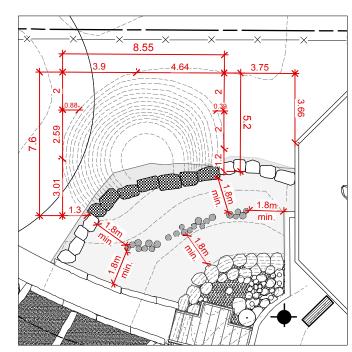

SAND PLAY AREA LAYOUT Scale 1:100

BERM 2 - LAYOUT Scale 1:200

BERM 1 - LAYOUT Scale 1:200

PAVED SEATING AREA & PLANTING BEDS LAYOUT

Scale 1:150

Winnipeg

THE CITY OF WINNIPEG
Planning, Property and Development Department
Planning and Land Use Division
Unit 15 - 30 Fort Street, Winnipeg, MB, (R3C 4X5)