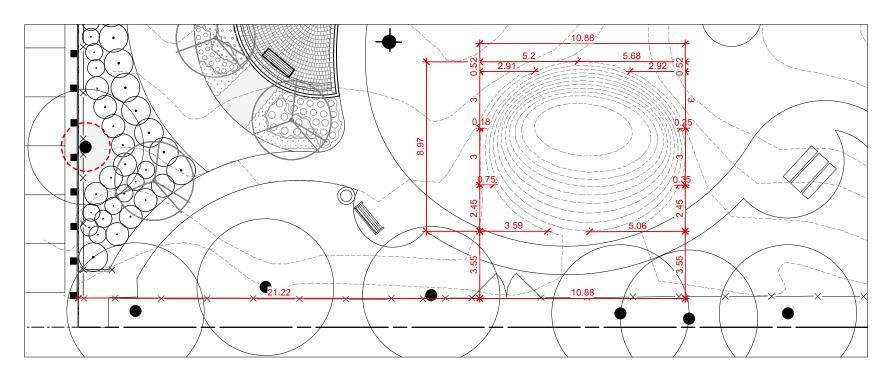

SAND PLAY AREA LAYOUT Scale 1:100

BERM 2 - LAYOUT Scale 1:200

BERM 1 - LAYOUT Scale 1:200

PAVED SEATING AREA & PLANTING BEDS LAYOUT

Scale 1:150

Winnipeg

THE CITY OF WINNIPEG
Planning, Property and Development Department
Planning and Land Use Division
Unit 15 - 30 Fort Street, Winnipeg, MB, (R3C 4X5)