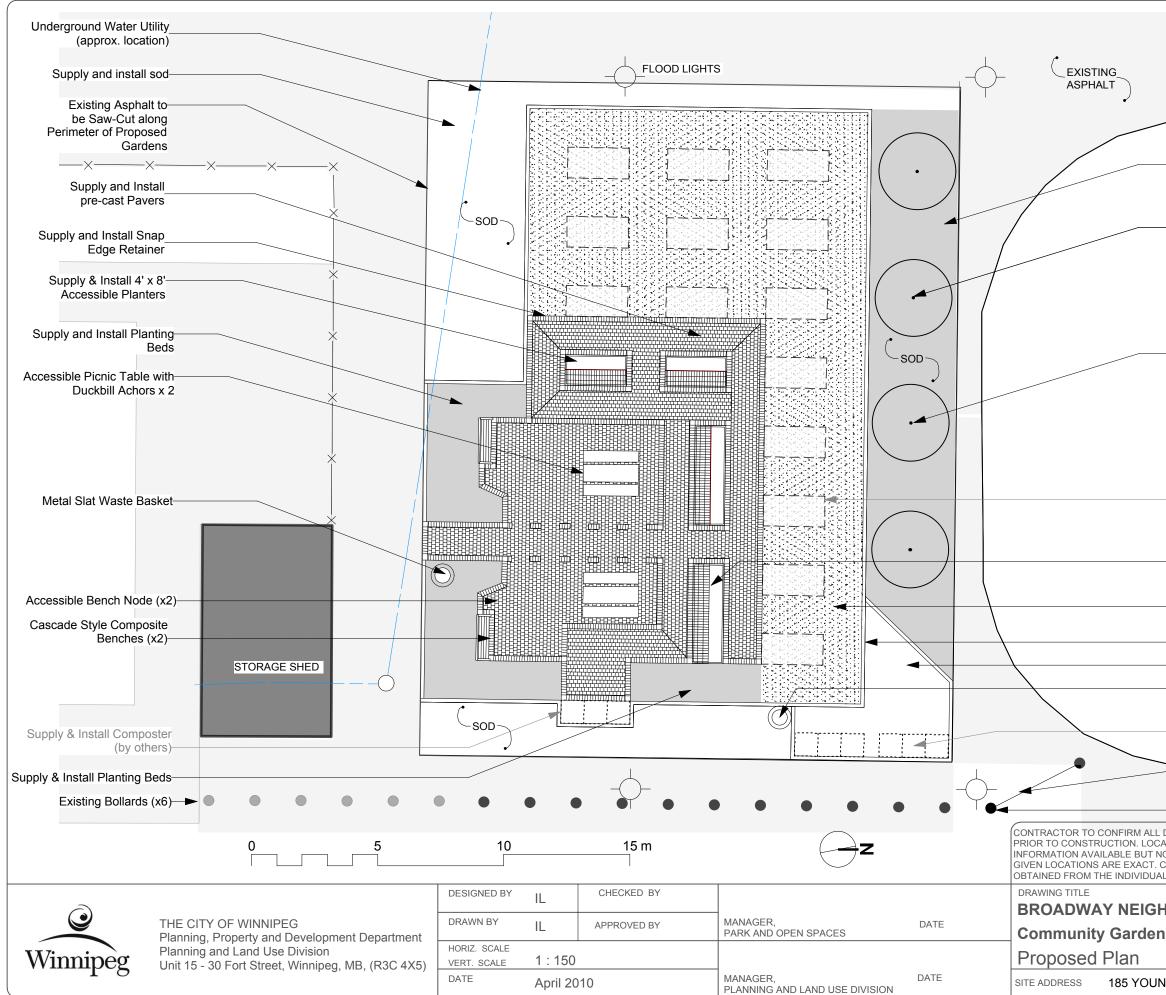

|                                                                                                                                                                                                                                                                                                                                                  |                                                                                                                                                                                                          | 1                            |
|--------------------------------------------------------------------------------------------------------------------------------------------------------------------------------------------------------------------------------------------------------------------------------------------------------------------------------------------------|----------------------------------------------------------------------------------------------------------------------------------------------------------------------------------------------------------|------------------------------|
| -Supply and Install Planting Bed with sod surfacing, not woodchips.                                                                                                                                                                                                                                                                              |                                                                                                                                                                                                          |                              |
| –Supply and Install Goodland Apple<br>Trees (x2)                                                                                                                                                                                                                                                                                                 |                                                                                                                                                                                                          |                              |
|                                                                                                                                                                                                                                                                                                                                                  |                                                                                                                                                                                                          |                              |
| –Supply and Install N<br>Trees (x2)                                                                                                                                                                                                                                                                                                              | lorland Apple                                                                                                                                                                                            |                              |
|                                                                                                                                                                                                                                                                                                                                                  | HOCKEY RINK                                                                                                                                                                                              |                              |
|                                                                                                                                                                                                                                                                                                                                                  | Supply & Install 4' x 8' plan<br>–(by others)                                                                                                                                                            | ters                         |
|                                                                                                                                                                                                                                                                                                                                                  | <ul> <li>Supply &amp; Install 4' x 13' Accessible Planters</li> <li>Supply and Install Woodchip</li> <li>Surfacing (150mm compacted</li> <li>depth)</li> <li>Supply and Install 150mm x 150mm</li> </ul> |                              |
|                                                                                                                                                                                                                                                                                                                                                  | —timber edging                                                                                                                                                                                           |                              |
|                                                                                                                                                                                                                                                                                                                                                  | —Supply and Install Granular Pad<br>—Supply and Install Wire Mesh                                                                                                                                        |                              |
|                                                                                                                                                                                                                                                                                                                                                  | Waste Basket                                                                                                                                                                                             |                              |
|                                                                                                                                                                                                                                                                                                                                                  | —Supply & Install Composters (x2)<br>(by others)                                                                                                                                                         |                              |
|                                                                                                                                                                                                                                                                                                                                                  | =Supply and Install Chain Maintenance<br>Access as per SCD-105AR                                                                                                                                         |                              |
|                                                                                                                                                                                                                                                                                                                                                  | Supply and Install Wooden Bollards (x13)                                                                                                                                                                 |                              |
| DIMENSIONS AND REPORT ANY DISCREPANCIES TO CONTRACT ADMINISTRATOR<br>ATION OF UNDERGROUND STRUCTURES AS SHOWN ARE BASED ON THE BEST<br>O GUARANTEE IS GIVEN THAT ALL EXISTING UTILITIES ARE SHOWN OR THAT THE<br>CONFIRMATION OF EXISTENCE AND EXACT LOCATION OF <u>ALL</u> SERVICES MUST BE<br>L UTILITIES BEFORE PROCEEDING WITH CONSTRUCTION. |                                                                                                                                                                                                          |                              |
| BORHOOD CE                                                                                                                                                                                                                                                                                                                                       | INTRE                                                                                                                                                                                                    | DRAWING NO.                  |
| Development                                                                                                                                                                                                                                                                                                                                      |                                                                                                                                                                                                          | B.22-G12                     |
| IG STREET                                                                                                                                                                                                                                                                                                                                        |                                                                                                                                                                                                          | BID OPPORTUNITY NO. 434-2010 |