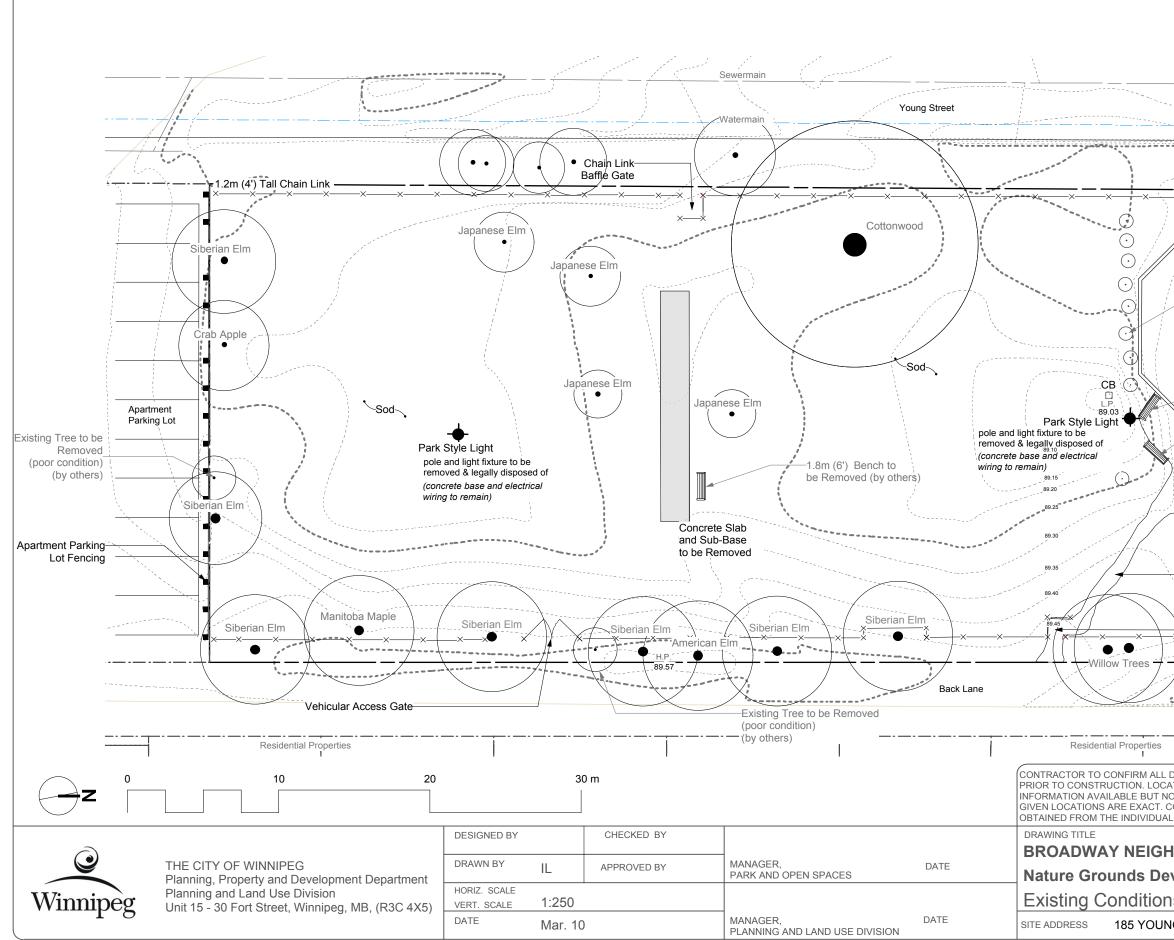

| and the second                                                                                                                                           |                                                                              |  |
|------------------------------------------------------------------------------------------------------------------------------------------------------------------------------------------------------------------------------------------------------------|------------------------------------------------------------------------------|--|
|                                                                                                                                                                                                                                                            |                                                                              |  |
| ·                                                                                                                                                                                                                                                          |                                                                              |  |
|                                                                                                                                                                                                                                                            |                                                                              |  |
|                                                                                                                                                                                                                                                            |                                                                              |  |
|                                                                                                                                                                                                                                                            |                                                                              |  |
|                                                                                                                                                                                                                                                            |                                                                              |  |
|                                                                                                                                                                                                                                                            |                                                                              |  |
| Cotoneaster Shrubs (<br>to be Removed                                                                                                                                                                                                                      | x9)                                                                          |  |
| (by others)                                                                                                                                                                                                                                                |                                                                              |  |
|                                                                                                                                                                                                                                                            |                                                                              |  |
|                                                                                                                                                                                                                                                            |                                                                              |  |
| Senior Play Structure<br>to Remain                                                                                                                                                                                                                         |                                                                              |  |
| Wooden 1.8m (6') Tache                                                                                                                                                                                                                                     |                                                                              |  |
| Bench to be Removed<br>(by others)                                                                                                                                                                                                                         |                                                                              |  |
| Playstone Safety Sur                                                                                                                                                                                                                                       | acing                                                                        |  |
| Timber Edging                                                                                                                                                                                                                                              |                                                                              |  |
| Granular Path                                                                                                                                                                                                                                              |                                                                              |  |
| Timber Edging                                                                                                                                                                                                                                              |                                                                              |  |
| Playstone Safety Surf                                                                                                                                                                                                                                      | acing                                                                        |  |
|                                                                                                                                                                                                                                                            |                                                                              |  |
| Swing Set to Remain                                                                                                                                                                                                                                        |                                                                              |  |
| Narrow Granular Path                                                                                                                                                                                                                                       | 1                                                                            |  |
|                                                                                                                                                                                                                                                            |                                                                              |  |
| Chain Link Boffle Cat                                                                                                                                                                                                                                      |                                                                              |  |
| Chain Link Baffle Gat                                                                                                                                                                                                                                      | e                                                                            |  |
| <u></u>                                                                                                                                                                                                                                                    |                                                                              |  |
|                                                                                                                                                                                                                                                            |                                                                              |  |
|                                                                                                                                                                                                                                                            |                                                                              |  |
|                                                                                                                                                                                                                                                            |                                                                              |  |
|                                                                                                                                                                                                                                                            |                                                                              |  |
| DIMENSIONS AND REPORT ANY DISCREPANCIES TO COI<br>ATION OF UNDERGROUND STRUCTURES AS SHOWN ARE<br>O GUARANTEE IS GIVEN THAT ALL EXISTING UTILITIES A<br>CONFIRMATION OF EXISTENCE AND EXACT LOCATION OI<br>L UTILITIES BEFORE PROCEEDING WITH CONSTRUCTION | E BASED ON THE BEST<br>RE SHOWN OR THAT THE<br>F <u>ALL</u> SERVICES MUST BE |  |
| IBORHOOD CENTRE                                                                                                                                                                                                                                            | DRAWING NO.                                                                  |  |
| velopment                                                                                                                                                                                                                                                  | B.22-G1B                                                                     |  |
| s & Removals                                                                                                                                                                                                                                               |                                                                              |  |
| IG STREET                                                                                                                                                                                                                                                  | BID OPPORTUNITY NO. <b>434-2010</b>                                          |  |
|                                                                                                                                                                                                                                                            |                                                                              |  |