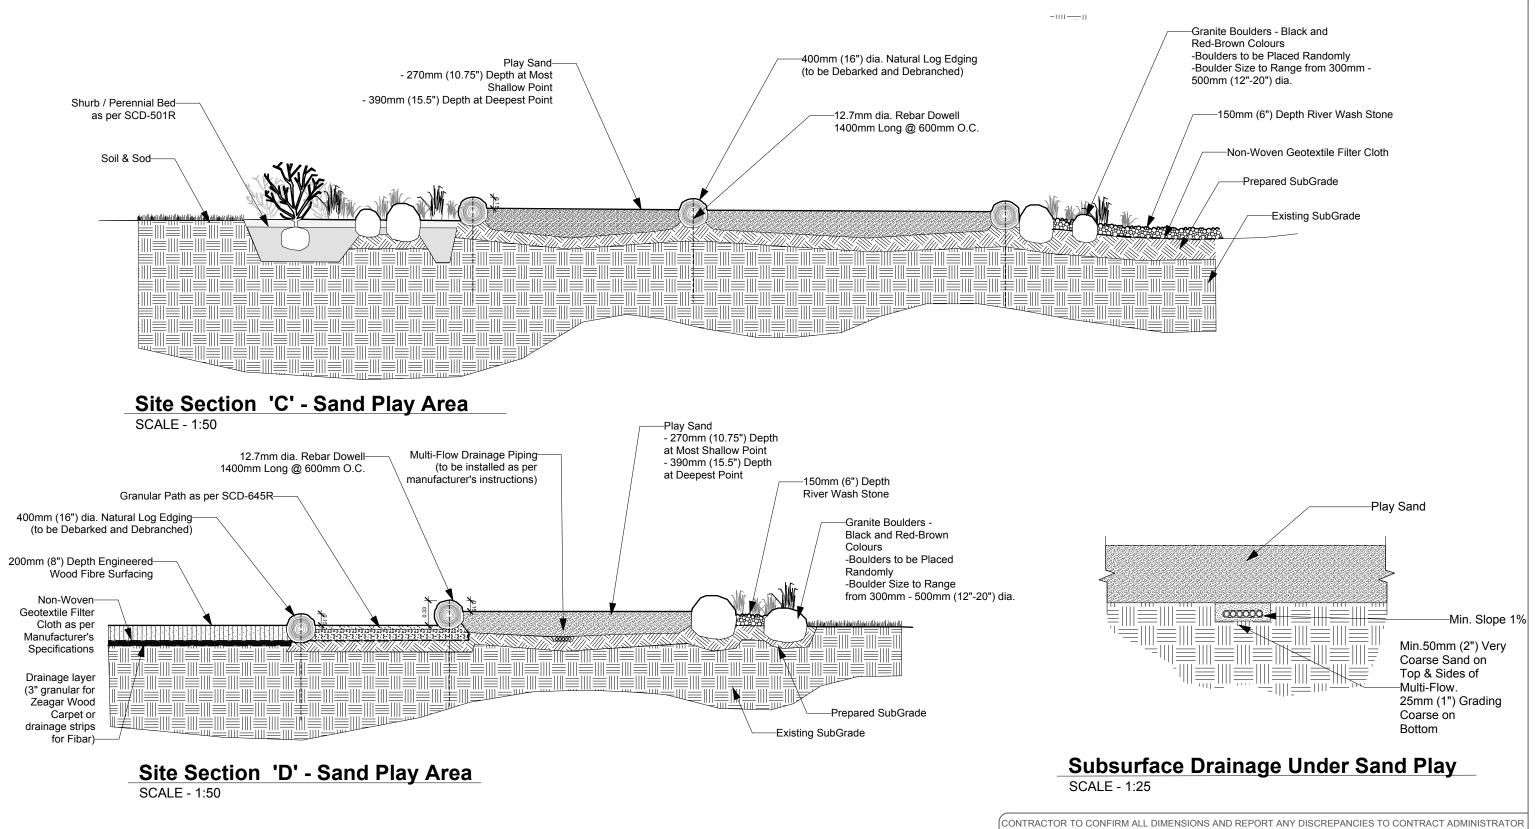

DRAWING TITLE

BROADWAY NEIGHBORHOOD CENTRE

BROADWAY NEIGHBORHOOD CENTRE
Nature Grounds Development
Sand Play Details

185 YOUNG STREET

SITE ADDRESS

B.22-G5

BID OPPORTUNITY NO.