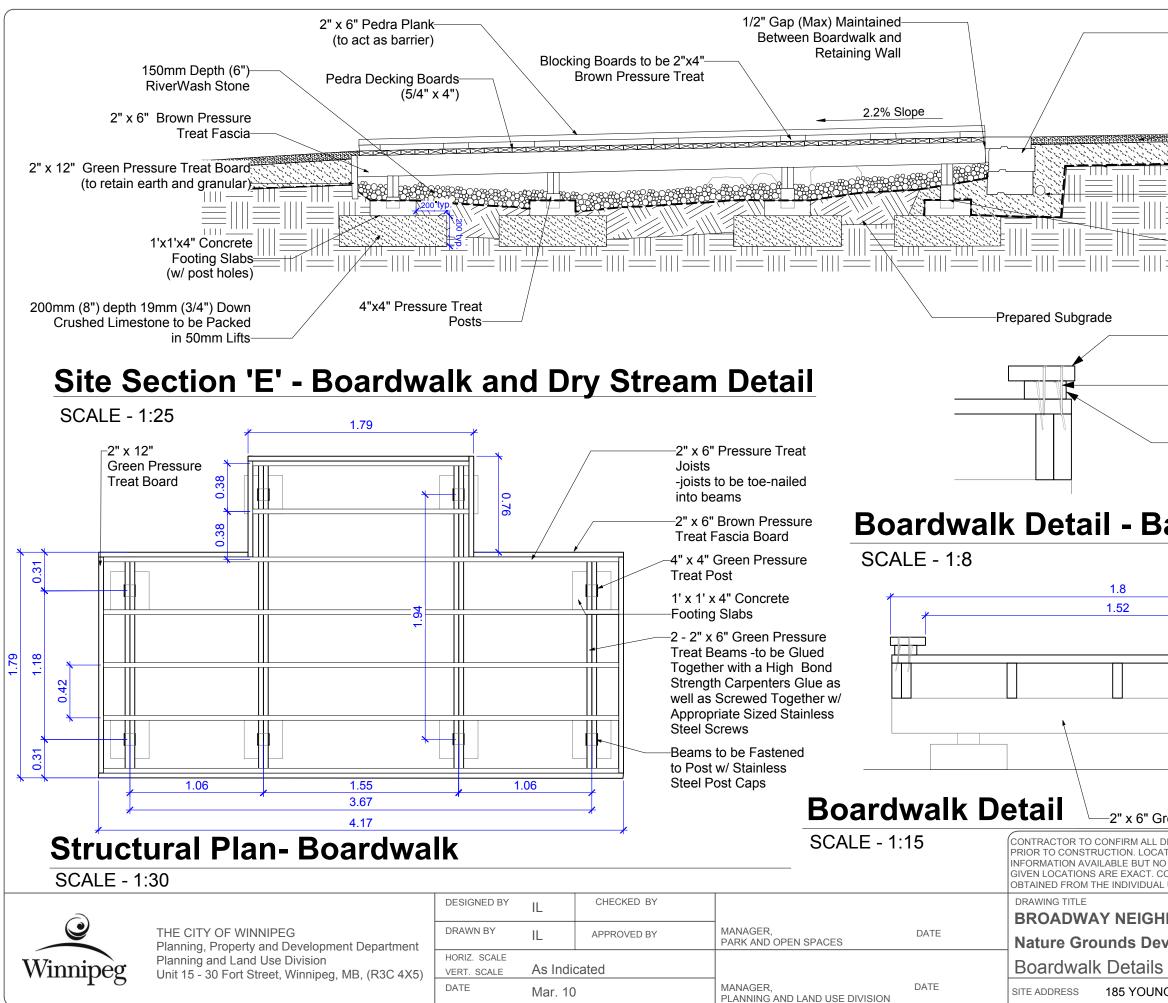

| Barkman "Roman Pisa" Pre-Cast<br>Retaining Wall<br>Antique Brown Colour<br>(installed as per manufacturer's<br>instructions)                                                                                                                                                                                                                     |                                                                 |
|--------------------------------------------------------------------------------------------------------------------------------------------------------------------------------------------------------------------------------------------------------------------------------------------------------------------------------------------------|-----------------------------------------------------------------|
| Granular Path as<br>SCD-645R                                                                                                                                                                                                                                                                                                                     | sper                                                            |
| Non-Woven Geo                                                                                                                                                                                                                                                                                                                                    | o-Textile Fabric                                                |
| Drainage Piping                                                                                                                                                                                                                                                                                                                                  |                                                                 |
| Mastic or Parafir<br>to Post Holes on<br>side of Boardwal                                                                                                                                                                                                                                                                                        | North                                                           |
| 2"x6" Pedra Board                                                                                                                                                                                                                                                                                                                                |                                                                 |
| Appropriate Sized Galvanized<br>Deck Screws                                                                                                                                                                                                                                                                                                      |                                                                 |
| Blocking Boards to be 2"x4"<br>Brown Pressure Treat                                                                                                                                                                                                                                                                                              |                                                                 |
| arrier                                                                                                                                                                                                                                                                                                                                           | edra Deck Board                                                 |
| (Boardwall                                                                                                                                                                                                                                                                                                                                       | edra Deck Board<br>k Barrier)                                   |
| / / Screws Tr                                                                                                                                                                                                                                                                                                                                    | c Plated Deck<br>eated for ACQ<br>sized to Suit                 |
| / 2" x 4" Bro                                                                                                                                                                                                                                                                                                                                    | wn Pressure<br>cer                                              |
|                                                                                                                                                                                                                                                                                                                                                  | own Pressure                                                    |
| 4" x 4" Pre                                                                                                                                                                                                                                                                                                                                      | essure Treat Posts                                              |
| Slabs (w/<br>Concrete                                                                                                                                                                                                                                                                                                                            | ' Concrete Footing<br>Hole Recessed into<br>for Post Placement) |
| reen PT Beam Pressure Treat Joists                                                                                                                                                                                                                                                                                                               |                                                                 |
| DIMENSIONS AND REPORT ANY DISCREPANCIES TO CONTRACT ADMINISTRATOR<br>ATION OF UNDERGROUND STRUCTURES AS SHOWN ARE BASED ON THE BEST<br>O GUARANTEE IS GIVEN THAT ALL EXISTING UTILITIES ARE SHOWN OR THAT THE<br>CONFIRMATION OF EXISTENCE AND EXACT LOCATION OF <u>ALL</u> SERVICES MUST BE<br>L UTILITIES BEFORE PROCEEDING WITH CONSTRUCTION. |                                                                 |
| BORHOOD CENTRE                                                                                                                                                                                                                                                                                                                                   | DRAWING NO.                                                     |
| velopment                                                                                                                                                                                                                                                                                                                                        |                                                                 |
| ₽° <sup>-</sup> -                                                                                                                                                                                                                                                                                                                                | B.22-G6                                                         |
| IG STREET                                                                                                                                                                                                                                                                                                                                        | BID OPPORTUNITY NO. <b>434-2010</b>                             |
|                                                                                                                                                                                                                                                                                                                                                  |                                                                 |