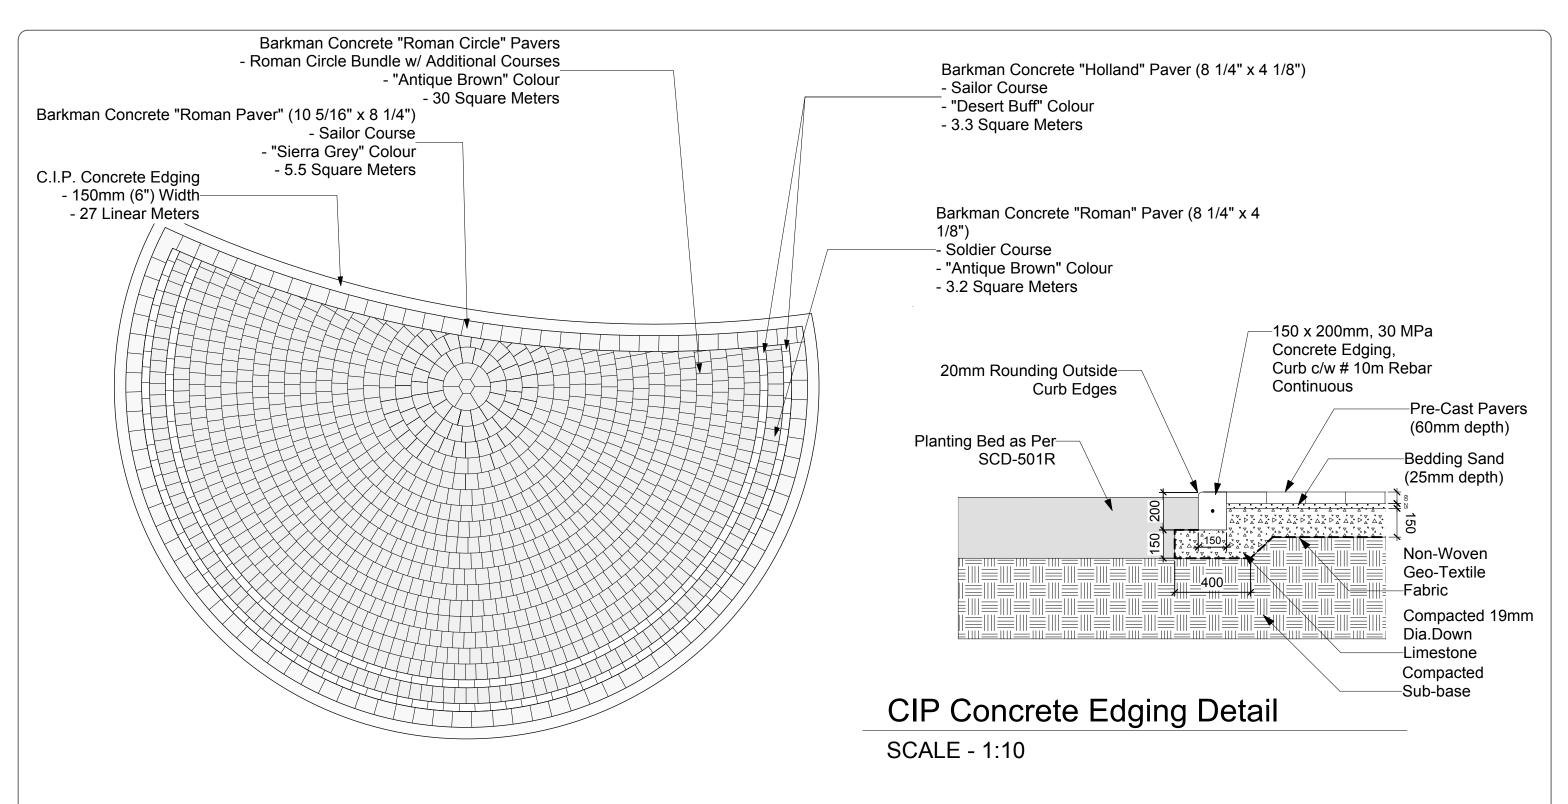

## **Pre-Cast Concrete Paver Detail**

**SCALE - 1:25** 

Winnipeg

THE CITY OF WINNIPEG
Planning, Property and Development Department
Planning and Land Use Division
Unit 15 - 30 Fort Street, Winnipeg, MB, (R3C 4X5)

| DESIGNED BY  | IL           | CHECKED BY  |                                            |      |
|--------------|--------------|-------------|--------------------------------------------|------|
| DRAWN BY     | IL           | APPROVED BY | MANAGER,<br>PARK AND OPEN SPACES           | DATE |
| HORIZ. SCALE |              |             |                                            |      |
| VERT. SCALE  | As Indicated |             |                                            |      |
| DATE         | May '10      |             | MANAGER,<br>PLANNING AND LAND USE DIVISION |