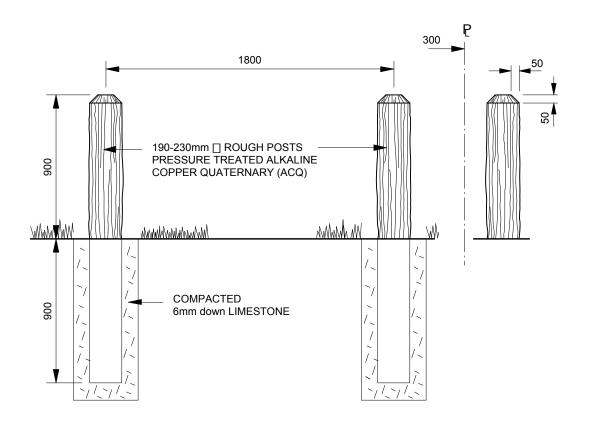

## **POST FENCING**

## NOTE:

- ALL POSTS THOROUGHLY TAMPED AND EARTH MOUNDED APPROX. 100mm AT EACH POST FOR FUTURE SETTLING. SURPLUS EARTH TO BE DISPOSED OF ALONG BOUNDARY LINE.
- FENCE POSTS ARE TO FOLLOW THE NATURAL CONTOUR OF THE LAND EXCEPT FOR SMALL UNDULATIONS WHICH WOULD TEND TO REDUCE THE AESTHETIC APPEARANCE OF THE FINISHED PROJECT.

DIMENSIONS SHOWN ARE IN MILLIMETRES UNLESS OTHERWISE SPECIFIED

DATE: Jan 2010 SCALE: N.T.S. DRAWN BY: SP The City of Winnipeg Planning, Property and Development Department Planning and Land Use Division Unit 15 - 30 Fort Street, Winnipeg, MB, R3C 4X5