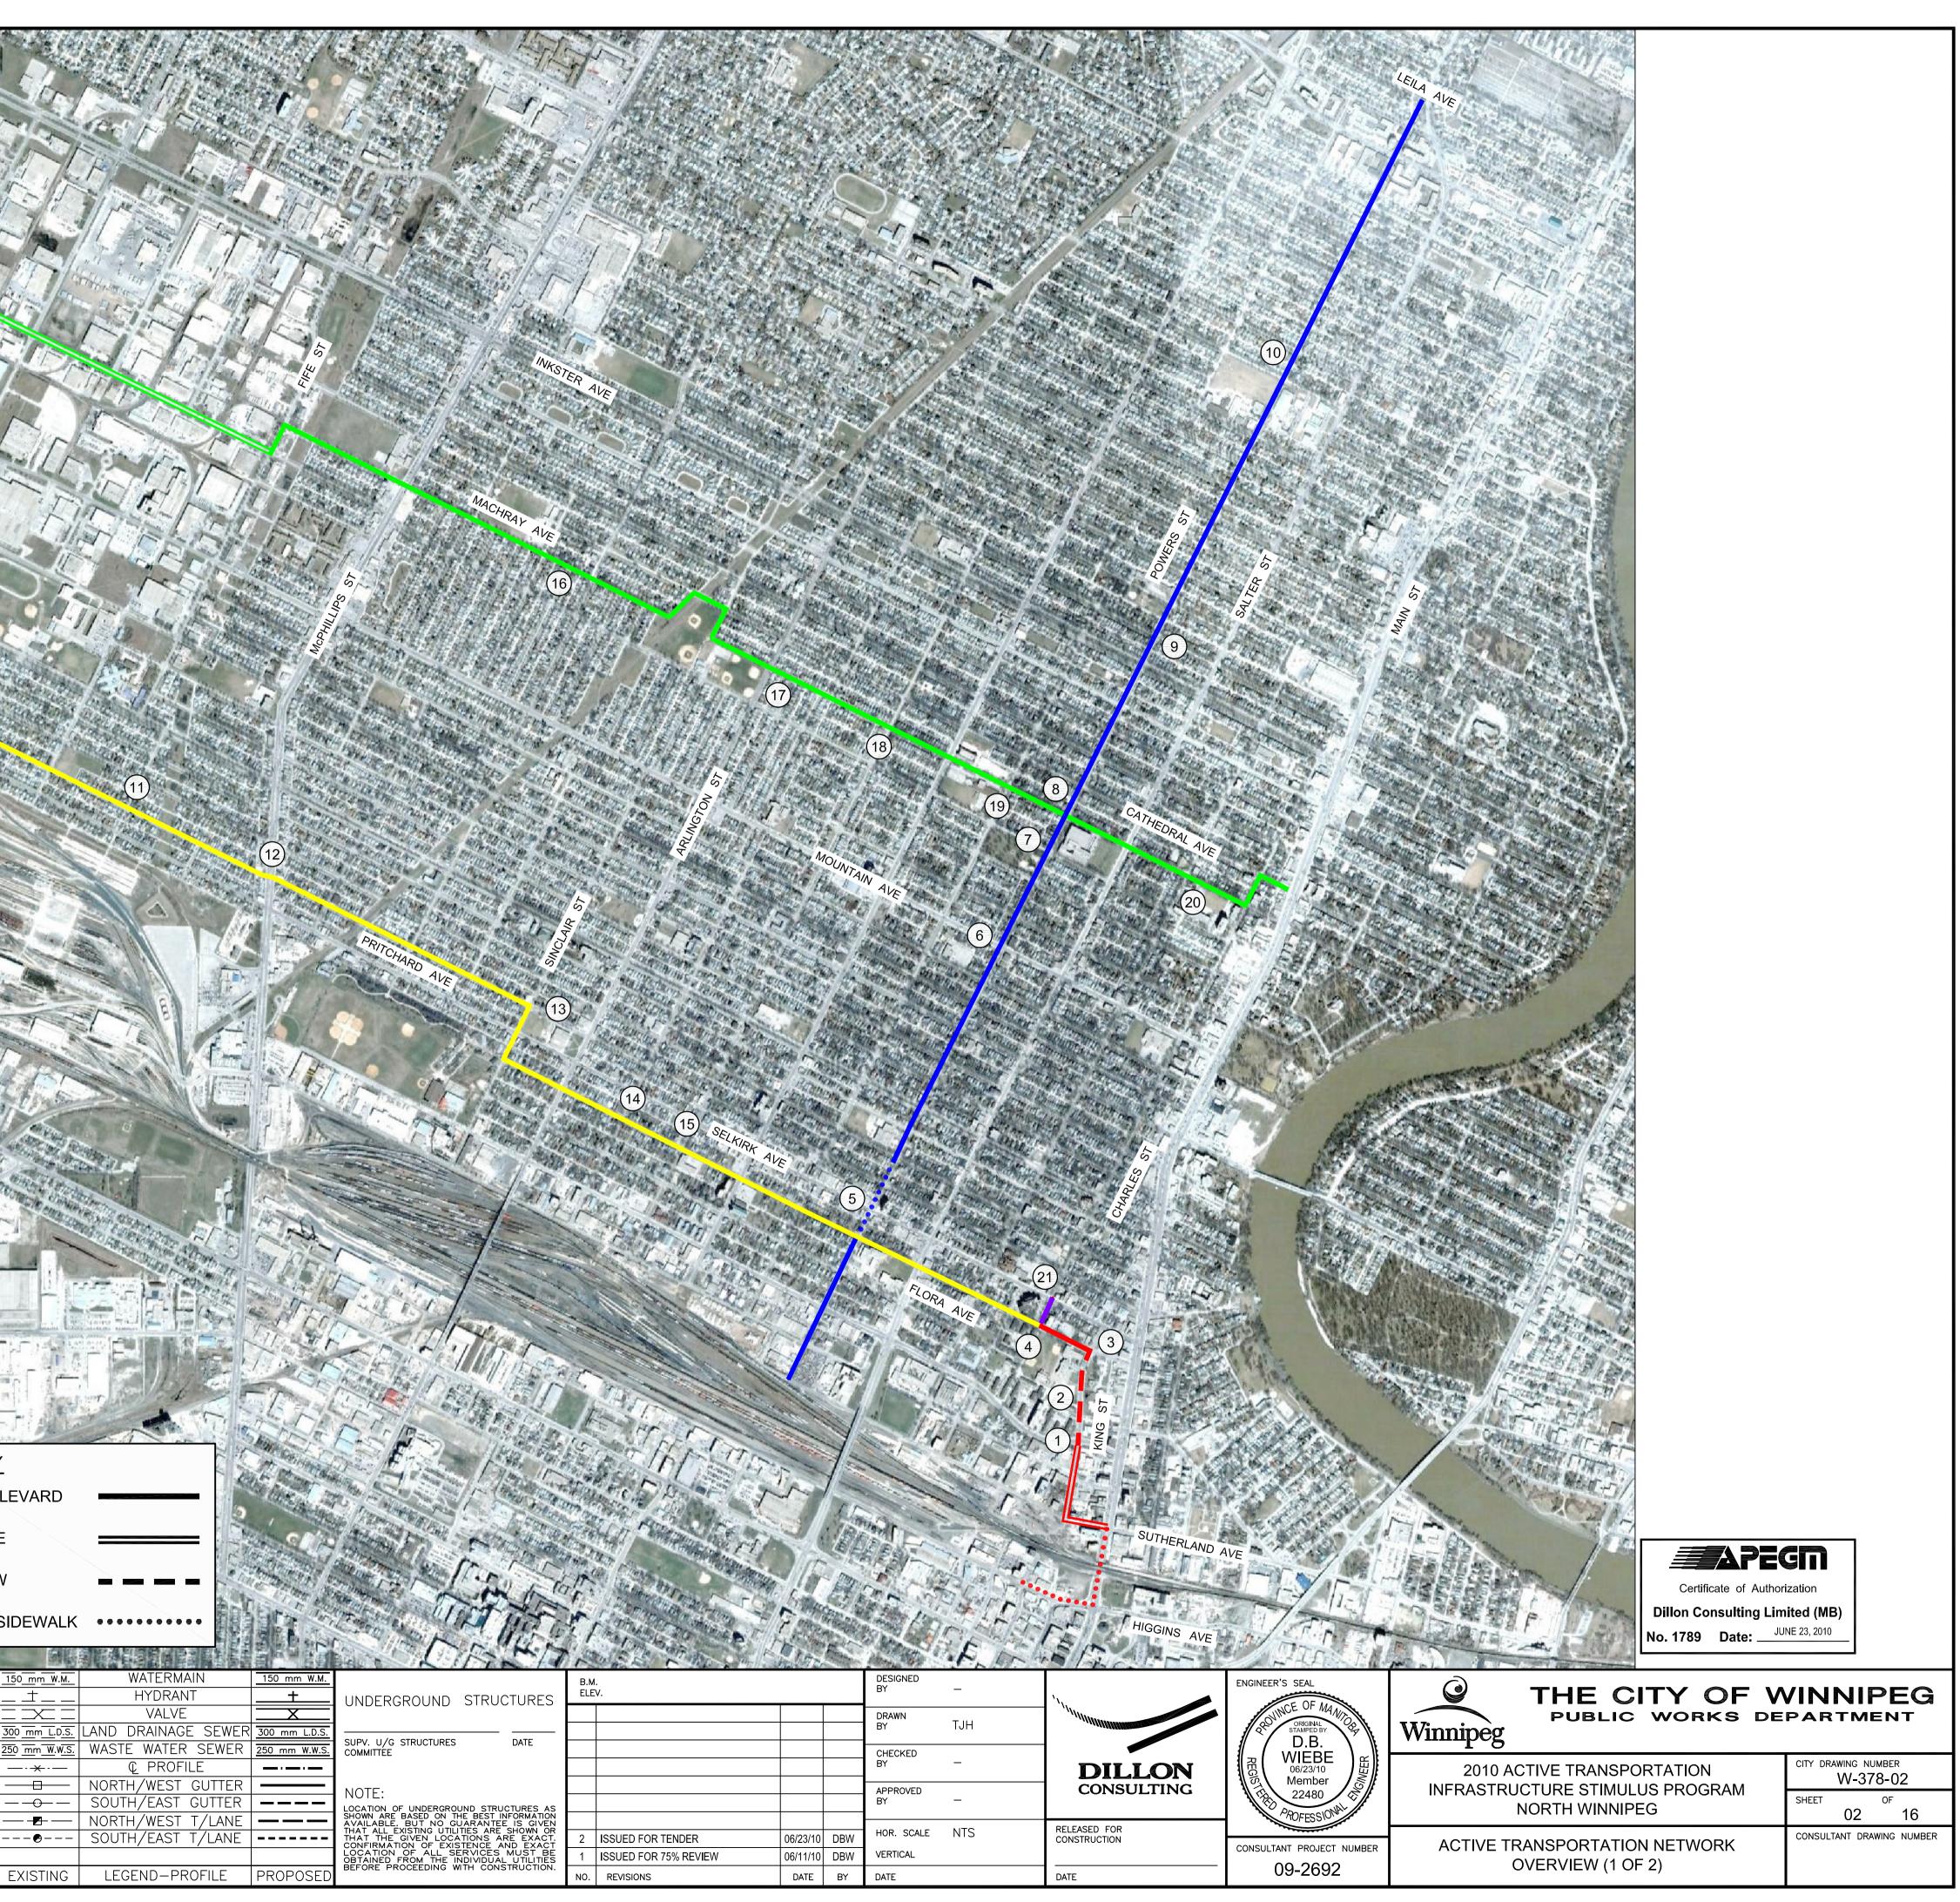

|              | E           |
|--------------|-------------|
|              |             |
|              |             |
| CHURCH AVE   |             |
|              |             |
| KEEWATIN ST  | E           |
| KEEWA        |             |
|              | THE         |
| MANITO       |             |
| MANITOBA AVE |             |
|              |             |
|              |             |
| Treatment    | and and all |