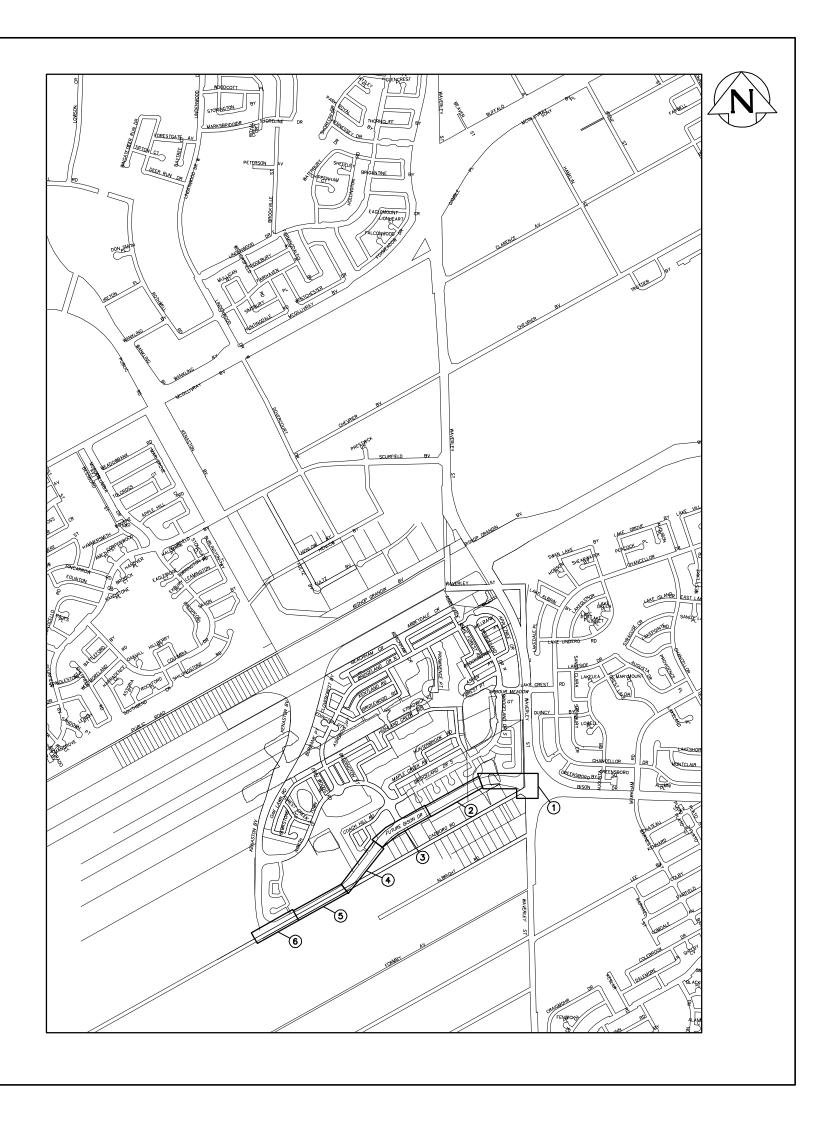

## 2010 FEEDERMAIN INSTALLATION AND ASSOCIATED WORKS

**BID OPPORTUNITY NO. 476-2010** 

| 1          | D-12112 | BISON DRIVE - 241 m W OF WAVERLEY STREET TO WAVERLEY STREET                 |
|------------|---------|-----------------------------------------------------------------------------|
| 2          | D-12113 | BISON DRIVE - 566 m W OF WAVERLEY STREET TO 241 m W OF WAVERLEY STREET      |
| 3          | D-12114 | BISON DRIVE - 891 m W OF WAVERLEY STREET TO 566 m W OF WAVERLEY STREET      |
| ∢          | D-12115 | BISON DRIVE - 1191 m W OF WAVERLEY STREET TO 891 m W OF WAVERLEY STREET     |
| 5          | D-12116 | BISON DRIVE - 1491 m W OF WAVERLEY STREET TO 1191 m W OF WAVERLEY STREET    |
| 6          | D-12117 | BISON DRIVE - 1691 m W OF WAVERLEY STREET TO 1491 m W OF WAVERLEY STREET    |
| $\bigcirc$ | D-12118 | BISON DRIVE - MISCELLANEOUS DETAILS - WAVERLEY STREET TO KENASTON BOULEVARD |
| 8          | D-12119 | BISON DRIVE - OFFTAKE VALVE CHAMBER CONCRETE DETAILS 1 OF 2                 |
| 9          | D-12120 | BISON DRIVE - OFFTAKE VALVE CHAMBER CONCRETE DETAILS 2 OF 2                 |
| 10         | D-12121 | BISON DRIVE - OFFTAKE VALVE CHAMBER REINFORCING DETAILS                     |