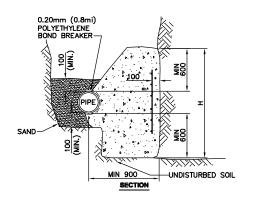

ANGLE

60.0 PLUG

750

750

REINFORCING:



THRUST BLOCK DETAIL





| 0 0.1 0.2 0.3 SCALE 1:10 |      |                                                        |          |        |  |  |  |  |  |
|--------------------------|------|--------------------------------------------------------|----------|--------|--|--|--|--|--|
|                          | ITEM | DESCRIPTION                                            | QUANTITY | LENGTH |  |  |  |  |  |
|                          | 1    | 75 SCHEDULE 80 STEEL NIPPLE (THREADED)                 | 1        | 125    |  |  |  |  |  |
|                          | 2    | 75 SCHEDULE 80 STEEL 90 (THREADED)                     | 1        |        |  |  |  |  |  |
|                          | 3    | 75 SCHEDULE 80 STEEL NIPPLE                            | 1        | 600    |  |  |  |  |  |
|