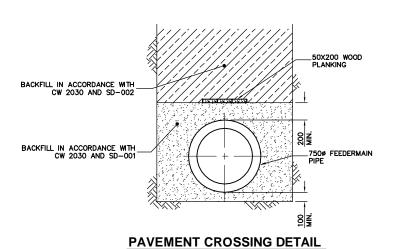

ANGLE

60.0 PLUG

750

750

REINFORCING:



THRUST BLOCK DETAIL





| 0 0.1 0.2 0.3 SCALE 1:10 |      |                                                        |          |        |  |  |  |  |  |
|--------------------------|------|--------------------------------------------------------|----------|--------|--|--|--|--|--|
|                          | ITEM | DESCRIPTION                                            | QUANTITY | LENGTH |  |  |  |  |  |
|                          | 1    | 75 SCHEDULE 80 STEEL NIPPLE (THREADED)                 | 1        | 125    |  |  |  |  |  |
|                          | 2    | 75 SCHEDULE 80 STEEL 90 (THREADED)                     | 1        |        |  |  |  |  |  |
|                          | 3    | 75 SCHEDULE 80 STEEL NIPPLE                            | 1        | 600    |  |  |  |  |  |
|                          |