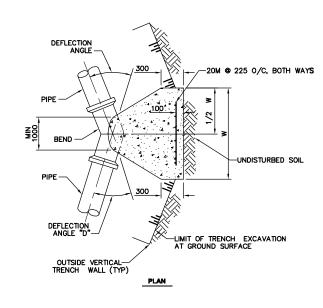

ANGLE

60.0 PLUG

750

750

REINFORCING:



THRUST BLOCK DETAIL





| 0 0.1 0.2 0.3 SCALE 1:10 |      |                                                        |          |        |  |  |  |  |  |
|--------------------------|------|--------------------------------------------------------|----------|--------|--|--|--|--|--|
|                          | ITEM | DESCRIPTION                                            | QUANTITY | LENGTH |  |  |  |  |  |
|                          | 1    | 75 SCHEDULE 80 STEEL NIPPLE (THREADED)                 | 1        | 125    |  |  |  |  |  |
|                          | 2    | 75 SCHEDULE 80 STEEL 90 (THREADED)                     | 1        |        |  |  |  |  |  |
|                          | 3    | 75 SCHEDULE 80 STEEL NIPPLE