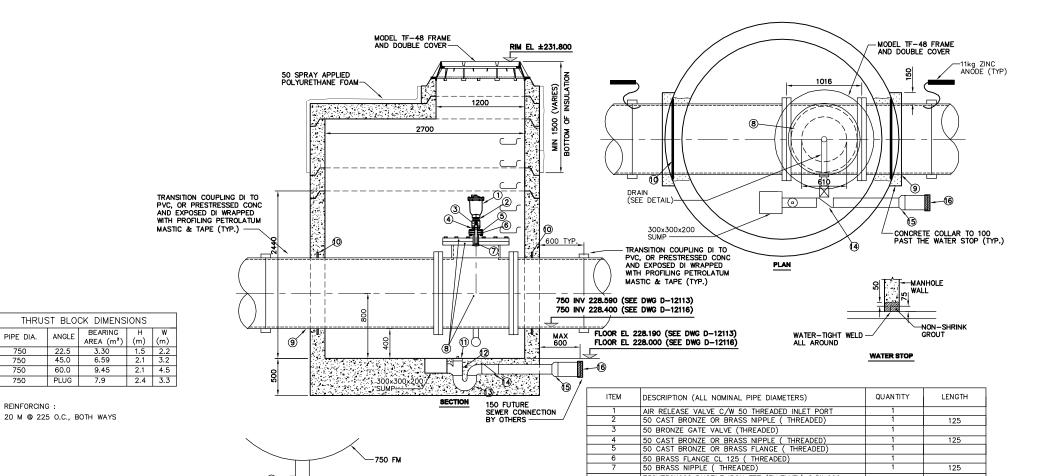

ANGLE

60.0 PLUG

750

750

REINFORCING:

THRUST BLOCK DETAIL

| 0 0.1 0.2 0.3 SCALE 1:10 |      |                                                        |          |        |  |  |  |  |  |
|--------------------------|------|--------------------------------------------------------|----------|--------|--|--|--|--|--|
|                          | ITEM | DESCRIPTION                                            | QUANTITY | LENGTH |  |  |  |  |  |
|                          | 1    | 75 SCHEDULE 80 STEEL NIPPLE (THREADED)                 | 1        | 125    |  |  |  |  |  |
|                          | 2    | 75 SCHEDULE 80 STEEL 90 (THREADED)                     | 1        |        |  |  |  |  |  |
|                          | 3    | 75 SCHEDULE 80 STEEL NIPPLE                            | 1        | 600    |  |  |  |  |  |
|                          | 4    | 75 STEEL FLANGE CL 125 (THREADED) C/W<br>ISOLATION KIT | 1        |        |  |  |  |  |  |
|                          | 5    | 75 BRASS BRONZE FLANGE (THREADED)                      | 1        |        |  |  |  |  |  |
|                          | 6    | 75 BRASS NIPPLE (THREADED)                             | 1        | 125    |  |  |  |  |  |
|                          | 7    | 75 BRASS BALL VALVE                                    | 1        |        |  |  |  |  |  |

**DRAIN DETAIL** 

## AIR VALVE / ACCESS MANHOLE DETAIL

150 PVC PLUG

WATER STOP (SEE DETAIL) 100 PVC DWV THREADED CAP

100 PVC DWV STREET TEE 100 PVC DWV P-TRAP

100 PVC BACKWATER VALVE 100x150 PVC REDUCER

750X750X600 DUCTILE IRON TEE (FLXFLXFL) C/W 600 CLASS D BLIND FLANGE AND THREADED TAP

Winnipèg

THE CITY OF WINNIPEG WATER AND WASTE DEPARTMENT

125

1016

TO SUIT

2010 FEEDERMAIN INSTALLATION AND ASSOCIATED WORKS BISON DRIVE

SHEET **7** OF **10** 

METRIC
WHOLE NUMBERS INDICATE MILLIMETRES
DECIMALIZED NUMBERS INDICATE METRES