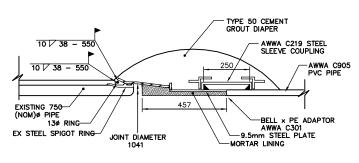

## 750Ø BELL TO PVC CONNECTION

m SCALE 1:10

NOTE: ALL EXPOSED STEEL INCLUDING PIPE COUPLING 0 0.1 0.2 0.3 SCALE 1:10 COATED AS PER AWWA C210

<u>10 ∨ 38 – 55</u>0 AWWA C219 STEEL
SLEEVE COUPLING
AWWA C905
PVC PIPE SPIGOT X PE ADAPTOR
AWWA C301

—9.5mm STEEL PLATE JOINT DIAMETER STEEL CYLINDER

| 750Ø | SPIGOT | 10 PVC | CONNEC | HC |
|------|--------|--------|--------|----|
|      |        |        |        |    |

CITY OF WINNIPEG WATER AND WASTE ORIGINAL MYLAR SIGNED BY K.R. ENGINEERING DIVISION DB ZUREK 10/06/15