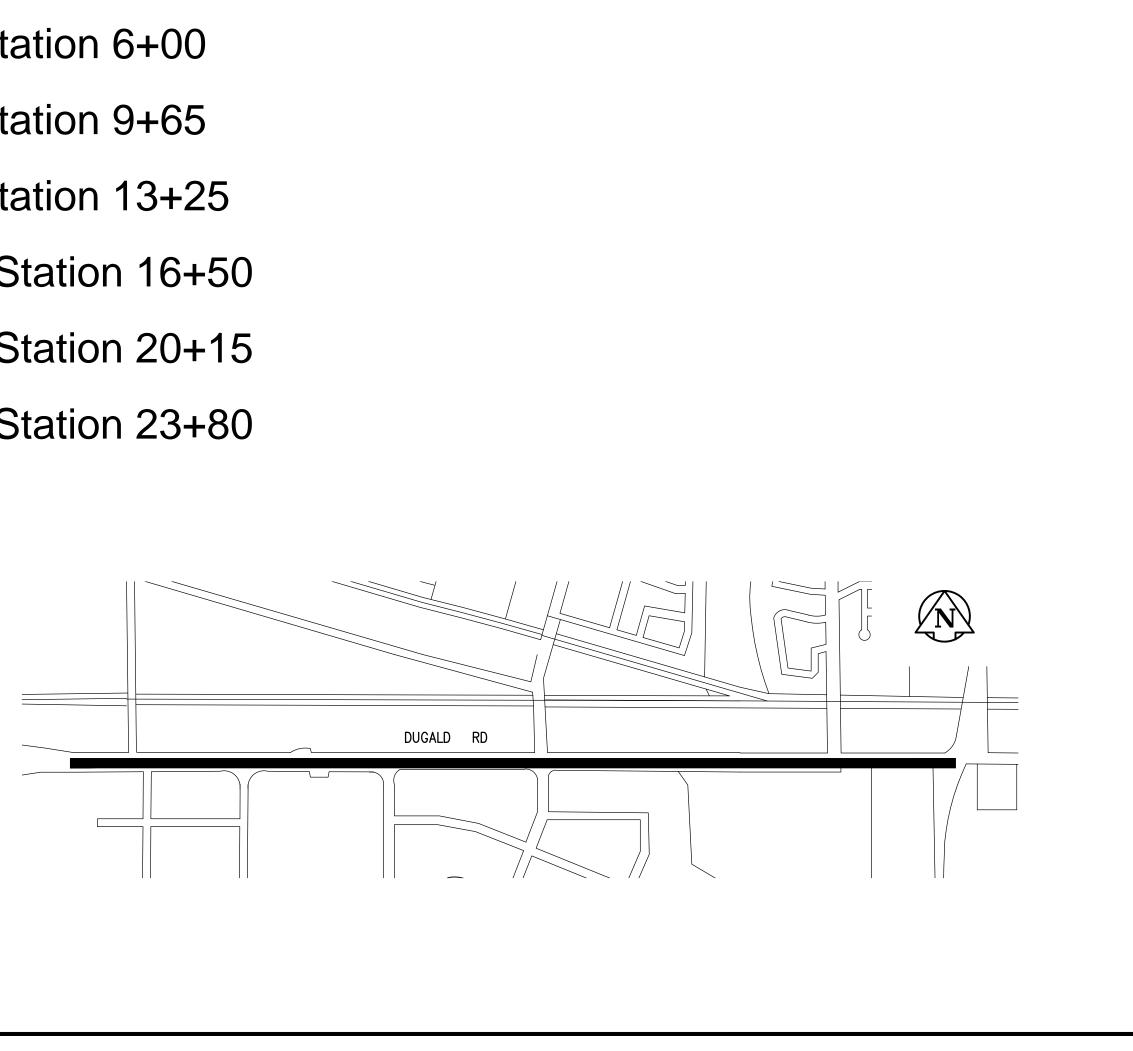

## 2010 ACTIVE TRANSPORTATION INFRASTRUCTURE STIMULUS PROGRAM DUGALD MULTI-USE PATH

- 09150-17 Dugald Multi-Use Path From Matchline At Station 23+80 To Plessis

- 09150-10 Dugald Multi-Use Path From Existing Sidewalk To Matchline At Station 2+50
- 09150-11 Dugald Multi-Use Path From Matchline At Station 2+50 To Matchline At Station 6+00
- 09150-12 Dugald Multi-Use Path From Matchline At Station 6+00 To Matchline At Station 9+65
- 09150-13 Dugald Multi-Use Path From Matchline At Station 9+65 To Matchline At Station 13+25
- 09150-14 Dugald Multi-Use Path From Matchline At Station 13+25 To Matchline At Station 16+50
- 09150-15 Dugald Multi-Use Path From Matchline At Station 16+50 To Matchline At Station 20+15
- 09150-16 Dugald Multi-Use Path From Matchline At Station 20+15 To Matchline At Station 23+80