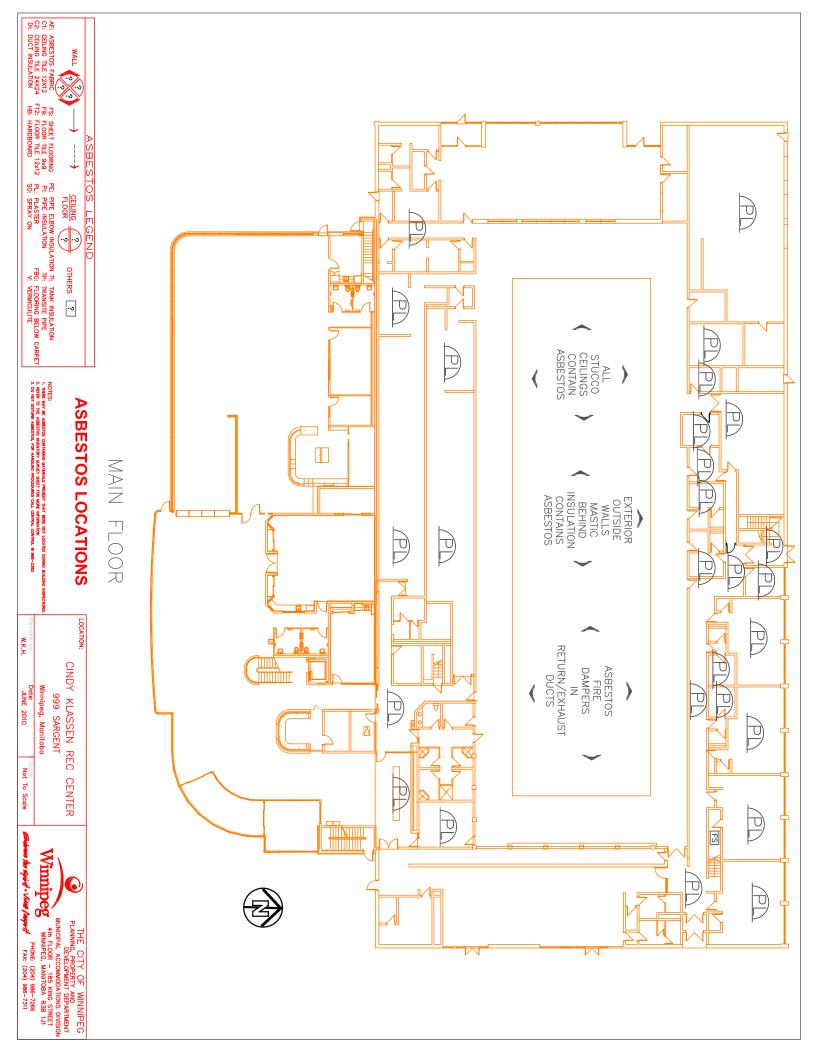

## ASBESTOS INVENTORY CONTROL

| Building Name:                      | Sargent Park Pool                                                                                                              |                      |                         |                          |                          |     |  |
|-------------------------------------|--------------------------------------------------------------------------------------------------------------------------------|----------------------|-------------------------|--------------------------|--------------------------|-----|--|
| Building Code:                      | PI-09                                                                                                                          |                      |                         |                          |                          |     |  |
| Building Address:                   | 999 Sargent Ave                                                                                                                |                      |                         |                          |                          |     |  |
| Inspection Date:                    | June 8/2010                                                                                                                    |                      |                         |                          |                          |     |  |
| Inspected By:                       | Bill Hickey & Nic DeMelo                                                                                                       |                      |                         |                          |                          |     |  |
| Construction Date:                  |                                                                                                                                |                      |                         |                          |                          |     |  |
|                                     |                                                                                                                                |                      |                         |                          |                          |     |  |
| Application Type:                   | AF- FabricC- Ceiling TileD- DuctingPL - PlasterPW- Pipe WrapSO - Spray OrTP- Transite PipeV-VermiculiteCCoordNPNp< Node Damain | <b>F-</b> Floor<br>n | ing <b>I</b><br>TI- Tan | <b>IB</b> - H<br>ik Insu |                          | ırd |  |
| Condition: Asbestos Location        | G - Good NR - Needs Repair R - Removed  Description                                                                            | Application<br>Type  | Estimated<br>%          | Condition                | Area<br>Tested<br>Yes No |     |  |
| All Stucco Ceilings Conta           | ain Asbestos (1-2%)                                                                                                            |                      |                         |                          |                          |     |  |
| Basement                            |                                                                                                                                |                      |                         |                          |                          |     |  |
| Electrical Room                     | Pipe Elbows                                                                                                                    | PW                   | 0%                      | G                        | Х                        |     |  |
|                                     | Duct Insulation                                                                                                                | D                    | 0%                      | G                        | Х                        |     |  |
|                                     | Pipe Elbows                                                                                                                    | PW                   | 0%                      | G                        | Х                        |     |  |
| Pool Engineers Office               | Duct Insulation                                                                                                                | D                    | 0%                      | G                        | Х                        |     |  |
|                                     | 12x12 Floor Tile                                                                                                               | F                    |                         | G                        | •                        | Х   |  |
| Electrical Tool Storage Room        | Pipe Elbows                                                                                                                    | PW                   | 0%                      | G                        |                          | Х   |  |
| Electrical Chemical Storage<br>Room | Pipe Elbows                                                                                                                    | PW                   | 0%                      | G                        |                          | Х   |  |
|                                     | Pipe Elbows                                                                                                                    | PW                   | 0%                      | NR                       | Х                        |     |  |
| Hot Water Storage Tank Room         | Tank Insulation                                                                                                                | TI                   | 0%                      | G                        | Х                        |     |  |
|                                     | East Tank Insulation Tested - 0% Asbestos                                                                                      | TI                   | 0%                      | G                        | Х                        |     |  |
| South Track                         | Pipe Elbows                                                                                                                    | PW                   | 0%                      | G                        |                          | Х   |  |
| Filtration & Pump Room/Pit          | Pipe Elbows                                                                                                                    | PW                   | 0%                      | G                        | Х                        |     |  |
| North Track                         | Pipe Elbows                                                                                                                    | PW                   | 0%                      | G                        |                          | Х   |  |
| West Crawlspace                     | Pipe Elbows                                                                                                                    | PW                   | 0%                      | G                        | Х                        |     |  |
| <u>Garage</u>                       |                                                                                                                                |                      |                         |                          |                          |     |  |
| Corridor Along Track To Garage      | Pipe Elbows                                                                                                                    | PW                   |                         | G                        |                          | х   |  |
| Garage Bathroom                     | 12x12 Floor Tile                                                                                                               | F                    | 0%                      | G                        | Х                        |     |  |
| Parks Office                        | 12x12 ceiling Tile                                                                                                             | С                    | 0%                      | NR                       | Х                        |     |  |
| Garage Mezzanine                    | Pipe Elbows                                                                                                                    | PW                   | 0%                      | G                        | Х                        |     |  |
| <u>Main Floor</u>                   |                                                                                                                                |                      |                         |                          |                          |     |  |
| All Return/Exhaust Ducts            | Contain Asbestos Sheet Fire Dampers                                                                                            | AF                   |                         | G                        |                          | Х   |  |
| All Stucco Ceilings Contain         |                                                                                                                                | PL                   | 1-2%                    | G                        | Х                        |     |  |
| Asbestos                            |                                                                                                                                |                      | 1-2/0                   | U                        | Λ                        |     |  |
| East Side Gym Ceiling               | Ceiling Tile                                                                                                                   | С                    | 0%                      | G                        | Х                        |     |  |
| Room # 2 Closet                     | Sheet Flooring                                                                                                                 | FS                   |                         | G                        |                          | Χ   |  |

| Asbestos Location                          | Description                                             | Application<br>Type  | Estimated<br>% | Condition | Area<br>Tested |    |
|--------------------------------------------|---------------------------------------------------------|----------------------|----------------|-----------|----------------|----|
|                                            |                                                         | Ap<br>Ty             |                |           | Yes            | No |
| Multipurpose room                          | Scratch Coat Ceiling<br>( Above Metal Ceiling Panels )  | С                    | 0%             | G         | X              |    |
| Mezzanine Floor                            |                                                         |                      |                |           |                |    |
| All Stucco Ceilings Contain<br>Asbestos    |                                                         | PL                   | 1-2%           | G         | X              |    |
| North Air Handling Room                    | Spray on Ceiling<br>Ductwork                            | SO<br>DW             | 0%<br>0 %      |           | X<br>X         |    |
| North Mezz Lobby & Offices                 | Ceiling Tile                                            | С                    | 0%             | G         | Х              |    |
| North Mezz Above Ceiling Tile              | Pipe Elbows & Roof Drains                               | PW                   |                |           |                | Х  |
| South Mezz Above Ceiling Tile              | Pipe Elbows & Roof Drains                               | PW                   |                |           |                | Χ  |
| South Mezz Air Handling Room               | Pipe Elbows                                             |                      |                | R         |                |    |
| North Pool Deck Ceiling                    | Roof Drains                                             |                      |                | R         |                |    |
| South Pool Deck Ceiling                    | Roof Drains                                             |                      |                | R         |                |    |
| Exterior                                   |                                                         |                      |                |           |                |    |
| Outside Walls<br>(Behind Insulation )      | Mastic                                                  | EN                   | 10-<br>20%     | G         | X              |    |
|                                            |                                                         |                      |                |           |                |    |
|                                            |                                                         |                      |                |           |                |    |
| - All vinyl floor tile installed before 19 | 90 may contain asbestos and therefore must be treated a | us an asbestos conto | aining mat     | erial     |                |    |