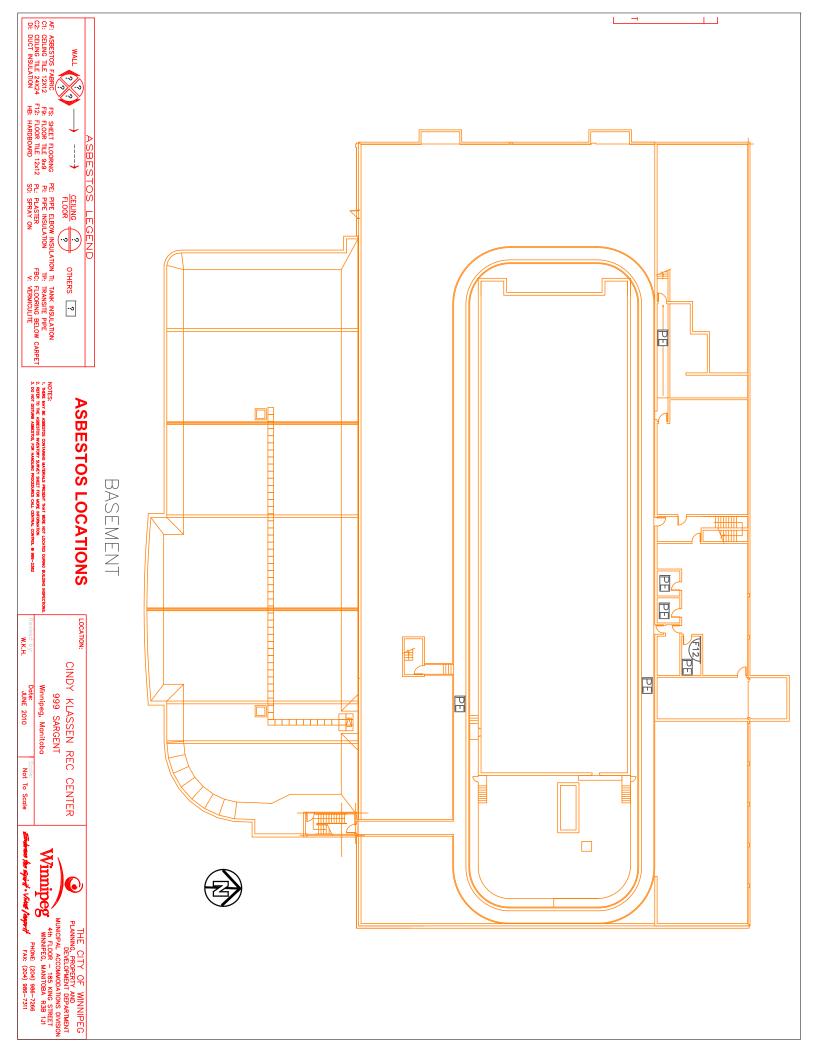

## ASBESTOS INVENTORY CONTROL

| Building Name:                      | Sargent Park Pool                                                                                                              |                      |                         |                          |                          |     |  |
|-------------------------------------|--------------------------------------------------------------------------------------------------------------------------------|----------------------|-------------------------|--------------------------|--------------------------|-----|--|
| Building Code:                      | PI-09                                                                                                                          |                      |                         |                          |                          |     |  |
| Building Address:                   | 999 Sargent Ave                                                                                                                |                      |                         |                          |                          |     |  |
| Inspection Date:                    | June 8/2010                                                                                                                    |                      |                         |                          |                          |     |  |
| Inspected By:                       | Bill Hickey & Nic DeMelo                                                                                                       |                      |                         |                          |                          |     |  |
| Construction Date:                  |                                                                                                                                |                      |                         |                          |                          |     |  |
|                                     |                                                                                                                                |                      |                         |                          |                          |     |  |
| Application Type:                   | AF- FabricC- Ceiling TileD- DuctingPL - PlasterPW- Pipe WrapSO - Spray OrTP- Transite PipeV-VermiculiteCCoordNPNp< Node Damain | <b>F-</b> Floor<br>n | ing <b>I</b><br>TI- Tan | <b>IB</b> - H<br>ik Insu |                          | ırd |  |
| Condition: Asbestos Location        | G - Good NR - Needs Repair R - Removed  Description                                                                            | Application<br>Type  | Estimated<br>%          | Condition                | Area<br>Tested<br>Yes No |     |  |
| All Stucco Ceilings Conta           | ain Asbestos (1-2%)                                                                                                            |                      |                         |                          |                          |     |  |
| Basement                            |                                                                                                                                |                      |                         |                          |                          |     |  |
| Electrical Room                     | Pipe Elbows                                                                                                                    | PW                   | 0%                      | G                        | Х                        |     |  |
|                                     | Duct Insulation                                                                                                                | D                    | 0%                      | G                        | Х                        |     |  |
|                                     | Pipe Elbows                                                                                                                    | PW                   | 0%                      | G                        | Х                        |     |  |
| Pool Engineers Office               | Duct Insulation                                                                                                                | D                    | 0%                      | G                        | Х                        |     |  |
|                                     | 12x12 Floor Tile                                                                                                               | F                    |                         | G                        | •                        | Х   |  |
| Electrical Tool Storage Room        | Pipe Elbows                                                                                                                    | PW                   | 0%                      | G                        |                          | Х   |  |
| Electrical Chemical Storage<br>Room | Pipe Elbows                                                                                                                    | PW                   | 0%                      | G                        |                          | Х   |  |
|                                     | Pipe Elbows                                                                                                                    | PW                   | 0%                      | NR                       | Х                        |     |  |
| Hot Water Storage Tank Room         | Tank Insulation                                                                                                                | TI                   | 0%                      | G                        | Х                        |     |  |
|                                     | East Tank Insulation Tested - 0% Asbestos                                                                                      | TI                   | 0%                      | G                        | Х                        |     |  |
| South Track                         | Pipe Elbows                                                                                                                    | PW                   | 0%                      | G                        |                          | Х   |  |
| Filtration & Pump Room/Pit          | Pipe Elbows                                                                                                                    | PW                   | 0%                      | G                        | Х                        |     |  |
| North Track                         | Pipe Elbows                                                                                                                    | PW                   | 0%                      | G                        |                          | Х   |  |
| West Crawlspace                     | Pipe Elbows                                                                                                                    | PW                   | 0%                      | G                        | Х                        |     |  |
| <u>Garage</u>                       |                                                                                                                                |                      |                         |                          |                          |     |  |
| Corridor Along Track To Garage      | Pipe Elbows                                                                                                                    | PW                   |                         | G                        |                          | х   |  |
| Garage Bathroom                     | 12x12 Floor Tile                                                                                                               | F                    | 0%                      | G                        | Х                        |     |  |
| Parks Office                        | 12x12 ceiling Tile                                                                                                             | С                    | 0%                      | NR                       | Х                        |     |  |
| Garage Mezzanine                    | Pipe Elbows                                                                                                                    | PW                   | 0%                      | G                        | Х                        |     |  |
| <u>Main Floor</u>                   |                                                                                                                                |                      |                         |                          |                          |     |  |
| All Return/Exhaust Ducts            | Contain Asbestos Sheet Fire Dampers                                                                                            | AF                   |                         | G                        |                          | Х   |  |
| All Stucco Ceilings Contain         |                                                                                                                                | PL                   | 1-2%                    | G                        | Х                        |     |  |
| Asbestos                            |                                                                                                                                |                      | 1-2/0                   | U                        | Λ                        |     |  |
| East Side Gym Ceiling               | Ceiling Tile                                                                                                                   | С                    | 0%                      | G                        | Х                        |     |  |
| Room # 2 Closet                     | Sheet Flooring                                                                                                                 | FS                   |                         | G                        |                          | Χ   |  |