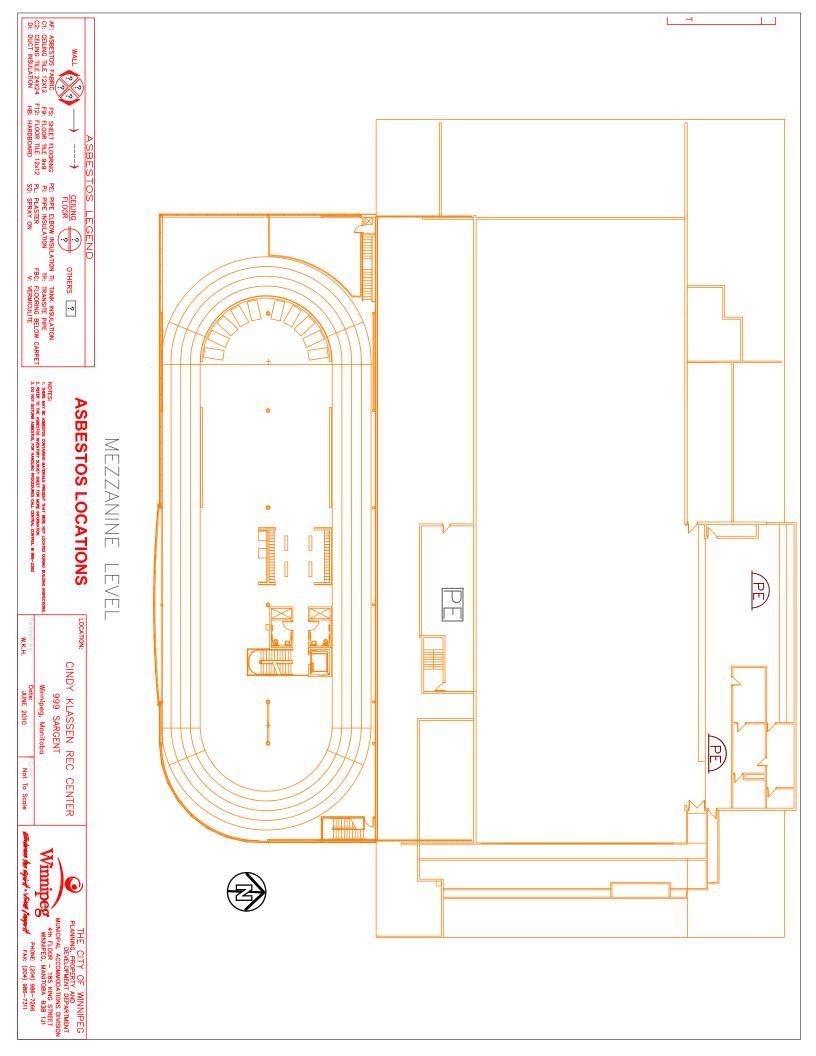

| Asbestos Location                          | Description                                             | Application<br>Type  | Estimated<br>% | Condition | Area<br>Tested |    |
|--------------------------------------------|---------------------------------------------------------|----------------------|----------------|-----------|----------------|----|
|                                            |                                                         | Ap<br>Ty             |                |           | Yes            | No |
| Multipurpose room                          | Scratch Coat Ceiling<br>( Above Metal Ceiling Panels )  | С                    | 0%             | G         | X              |    |
| Mezzanine Floor                            |                                                         |                      |                |           |                |    |
| All Stucco Ceilings Contain<br>Asbestos    |                                                         | PL                   | 1-2%           | G         | X              |    |
| North Air Handling Room                    | Spray on Ceiling<br>Ductwork                            | SO<br>DW             | 0%<br>0 %      |           | X<br>X         |    |
| North Mezz Lobby & Offices                 | Ceiling Tile                                            | С                    | 0%             | G         | Х              |    |
| North Mezz Above Ceiling Tile              | Pipe Elbows & Roof Drains                               | PW                   |                |           |                | Х  |
| South Mezz Above Ceiling Tile              | Pipe Elbows & Roof Drains                               | PW                   |                |           |                | Χ  |
| South Mezz Air Handling Room               | Pipe Elbows                                             |                      |                | R         |                |    |
| North Pool Deck Ceiling                    | Roof Drains                                             |                      |                | R         |                |    |
| South Pool Deck Ceiling                    | Roof Drains                                             |                      |                | R         |                |    |
| Exterior                                   |                                                         |                      |                |           |                |    |
| Outside Walls<br>(Behind Insulation )      | Mastic                                                  | EN                   | 10-<br>20%     | G         | X              |    |
|                                            |                                                         |                      |                |           |                |    |
|                                            |                                                         |                      |                |           |                |    |
| - All vinyl floor tile installed before 19 | 90 may contain asbestos and therefore must be treated a | us an asbestos conto | aining mat     | erial     |                |    |