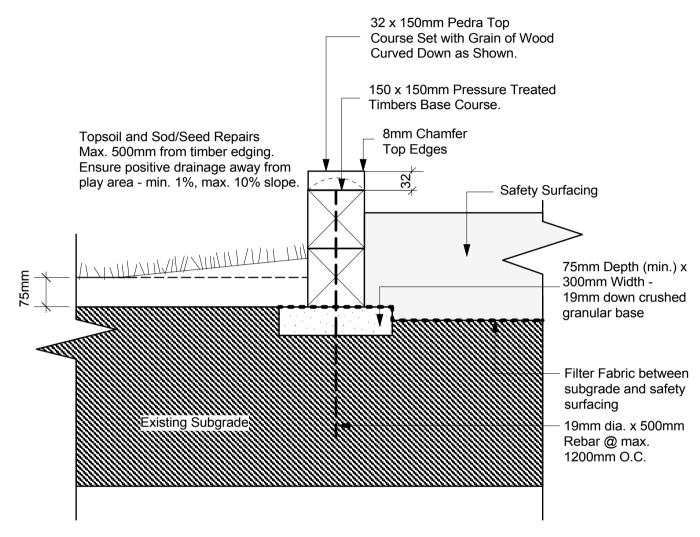

## **Double Timber Edging Detail**

SCD 651a

Base course timber shall be pinned with minimum of two (2) 19mm dia. rebar @ max. 1200mm O.C. Pedra top course shall be pre-drilled and screwed down using screws treated for ACQ use and sized to suit. Two screws at each end and every 600mm alternating sides along length. Only use but joints for straight sections of pedra. Min. length of timbers to be 1200mm. Install longest lengths possible.