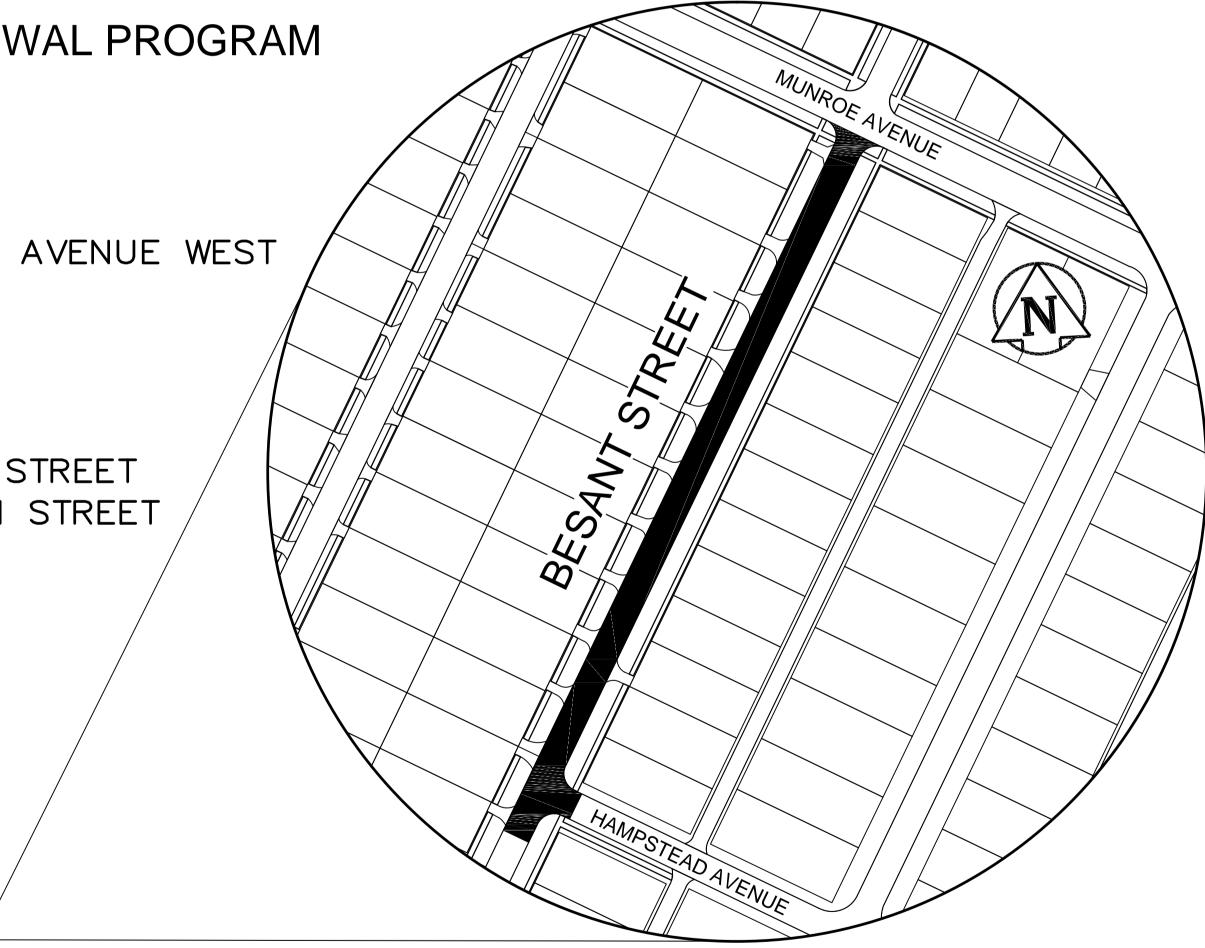

### RECONSTRUCTION AND ASSOCIATED WORKS

BESANT STREET FROM HAMPSTEAD AVENUE TO MUNROE AVENUE MOROZ STREET FROM YALE AVENUE WEST TO APPROXIMATELY 40m SOUTH OF YALE AVENUE WEST YALE AVENUE WEST FROM MADELINE STREET TO WINONA STREET

### LOCATION

BESANT STREET FROM HAMPSTEAD AVENUE TO MUNROE AVENUE

ENGINEERING DIVISION TECHNOLOGY SERVICES BRANCH 106 - 1155 PACIFIC AVE