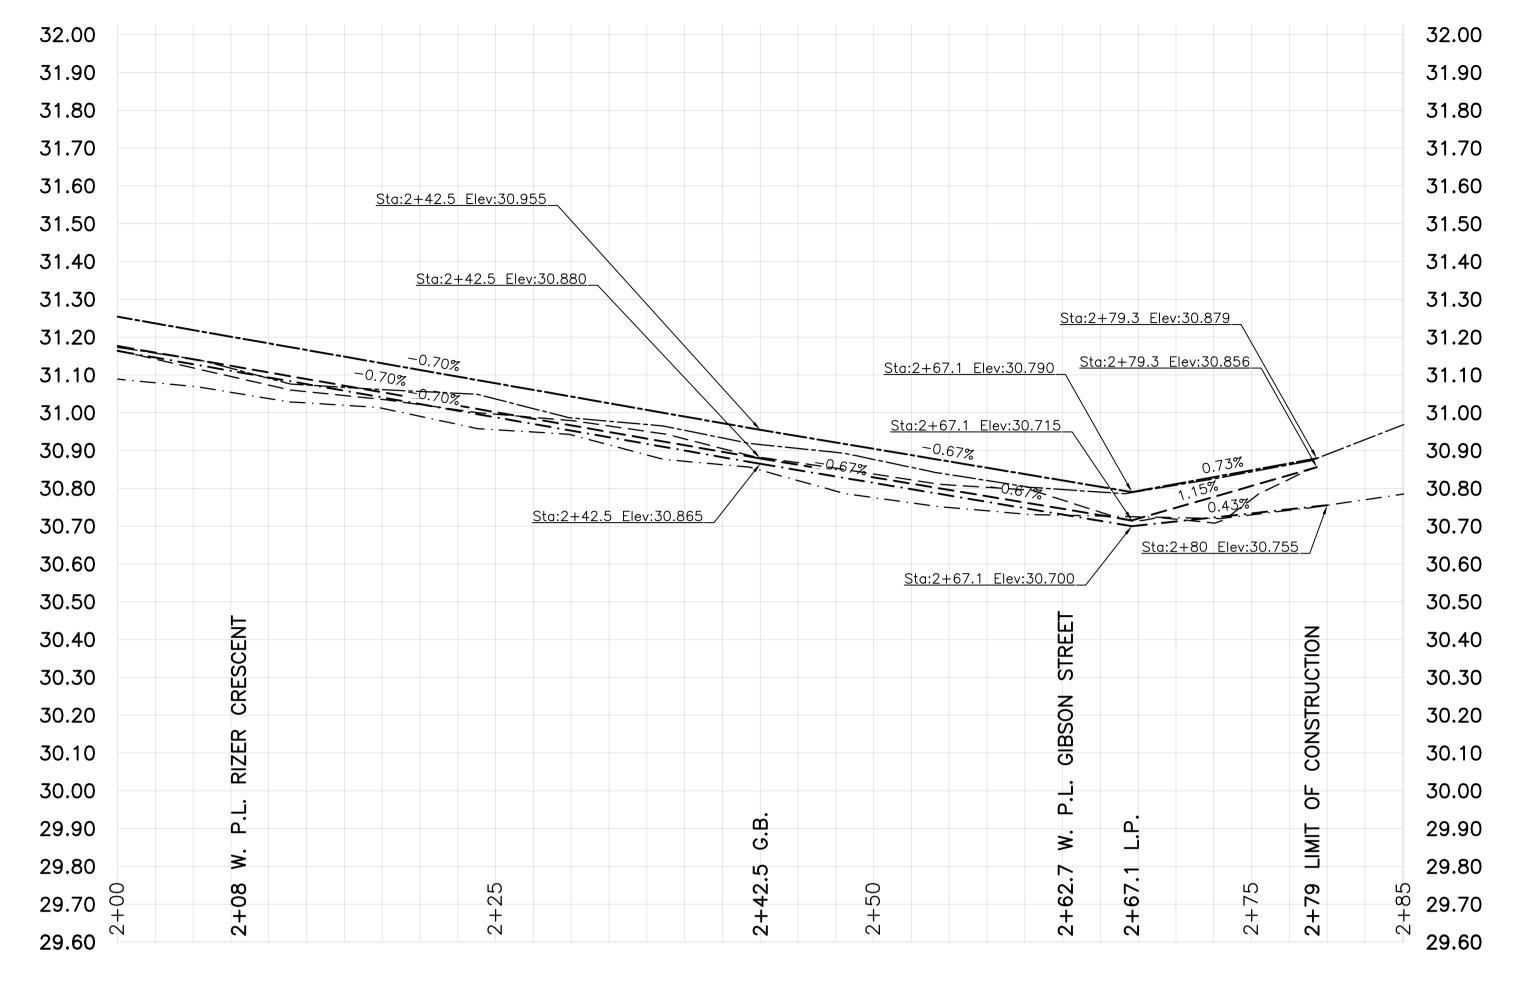

## THE CITY OF WINNIPEG PUBLIC WORKS DEPARTMENT

| KIMBERLY AVENUE                          |
|------------------------------------------|
| APPROXIMATELY 165m WEST OF GIBSON STREET |

FROM APPROXIMATELY 165m WEST OF GIBSON STR
TO GIBSON STREET
REHABILITATION AND ASSOCIATED WORKS
FROM STA. 2+00 TO STA. 2+79

| SHEET | 2 | OF |  |
|-------|---|----|--|
|       | ( | 9  |  |

CITY DRAWING NUMBER SE-10-06

| <b></b>           | HYDRANT             | +           |              | LDS/WWS             | <b>———</b> |          | NORTH GUTTER     |          | LOCATION APPROVED                                                             | B.M.   | GBM 11-037      |                                                      |                   | ENGINEER'S SEAL |         |
|-------------------|---------------------|-------------|--------------|---------------------|------------|----------|------------------|----------|-------------------------------------------------------------------------------|--------|-----------------|------------------------------------------------------|-------------------|-----------------|---------|
| 8                 | VALVE               | 0           |              | WATERMAIN           |            |          | CENTER LINE      |          | UNDERGROUND STRUCTURES                                                        | ELEV.  | 231.071         | ENGINEERII                                           | IG DIVISION       |                 |         |
| Ω                 | CURB STOP           | <b>9</b>    |              | GAS                 |            |          | SOUTH GUTTER     |          | - CINDERGROUND STREET ONES                                                    |        |                 | TECHNOLOGY SERVICES BRANCH<br>106 - 1155 PACIFIC AVE |                   |                 |         |
|                   | CONCRETE SIDEWALK   | <u> </u>    |              | TRAFFIC SIGNALS     |            |          |                  |          | SUPR. U/G STRUCTURES DATE                                                     |        |                 |                                                      |                   |                 | 1       |
| 0-0               | 0.L.S.              | <b>9-</b> 9 |              | CONCRETE REPAIR     | <u> </u>   |          |                  |          | COMMITTEE                                                                     |        |                 |                                                      | T                 | 4               |         |
| 0                 | MANHOLE             | •           |              | CURB RENEWAL        |            |          |                  |          | NOTE:                                                                         |        |                 | DESIGNED R.D.                                        | CHECKED A.P./G.C. |                 |         |
|                   | CATCH BASIN         |             | 231.000      | ELEVATIONS          | 231.000    |          |                  |          | LOCATION OF UNDERGROUND STRUCTURES AS SHOWN ARE BASED ON THE BEST INFORMATION |        |                 |                                                      |                   | -               |         |
| Δ                 | CATCH PIT           | <b>A</b>    |              | PROPERTY LINE       |            |          |                  |          | AVAILABLE. BUT NO GUARANTEE IS GIVEN                                          |        |                 | DRAWN R.D./B.T.                                      | APPROVED<br>BY    |                 |         |
| ≎                 | HYDRO POLE          |             | <del> </del> | SURVEY BAR          |            |          |                  |          | THAT ALL EXISTING UTILITIES ARE SHOWN OR THAT THE GIVEN LOCATIONS ARE EXACT.  |        |                 |                                                      |                   | -               |         |
| $\hookrightarrow$ | TRAFFIC SIGNAL POLE |             |              | GEODETIC BENCH MARK |            |          |                  |          | CONFIRMATION OF EXISTENCE AND EXACT                                           |        |                 | HOR. SCALE: 1 : 250                                  |                   |                 | _       |
|                   |                     |             |              | RAMP CURB           |            |          |                  |          | LOCATION OF ALL SERVICES MUST BE OBTAINED FROM THE INDIVIDUAL UTILITIES       |        |                 | VERTICAL: 1:10                                       |                   |                 |         |
| EXISTING          | LEGEND — PLAN       | PROPOSED    | EXISTING     | LEGEND — PLAN       | PROPOSED   | EXISTING | LEGEND — PROFILE | PROPOSED | BEFORE PROCEEDING WITH CONSTRUCTION.                                          | NO. RE | VISIONS DATE BY | DATE 2010/03/09                                      |                   |                 | $\perp$ |
| _                 |                     |             |              |                     | -          |          |                  |          |                                                                               | ·      |                 |                                                      |                   |                 |         |