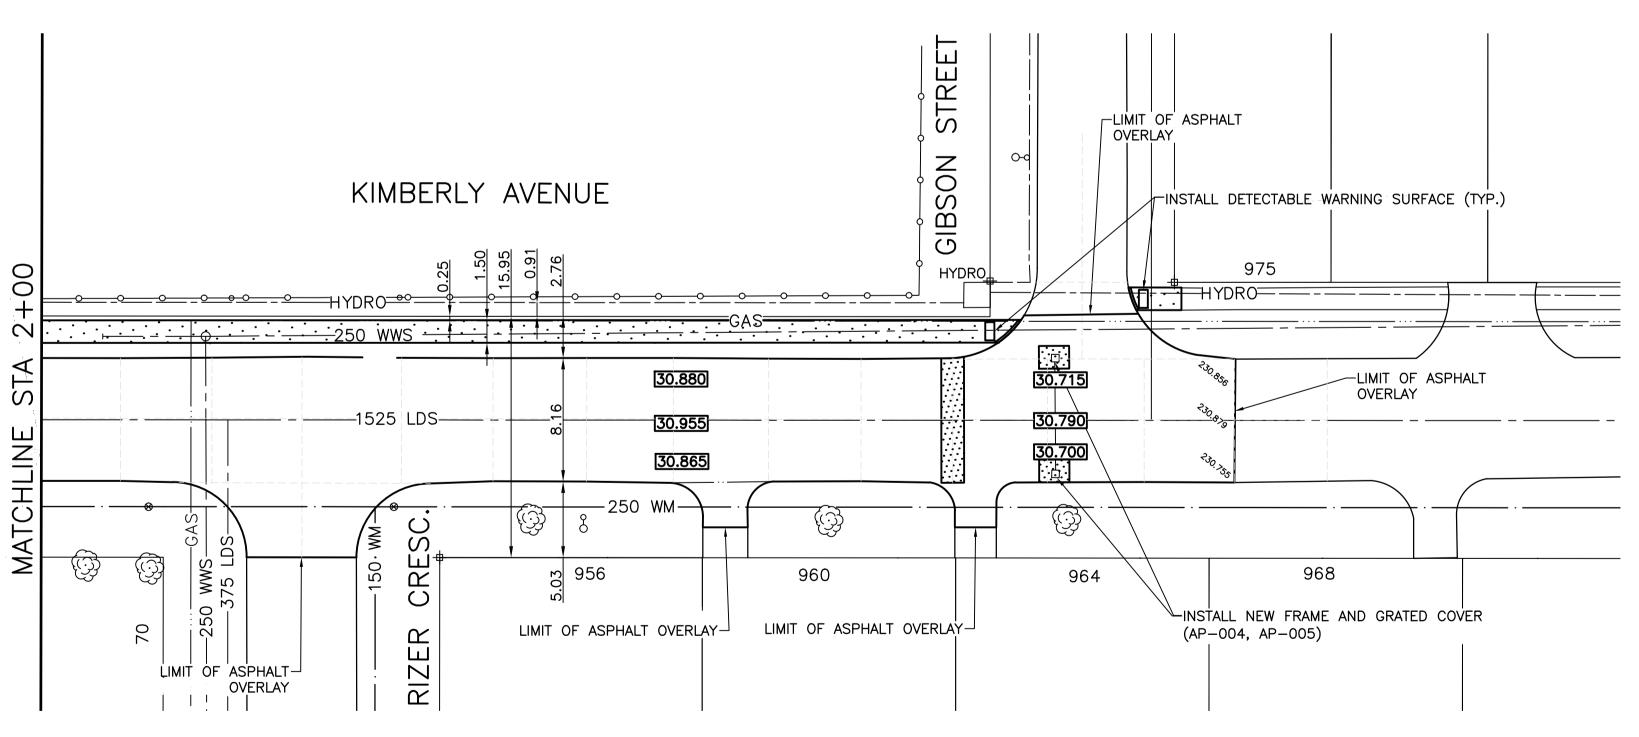

## PRELIMINARY NOT FOR CONSTRUCTION

CONSTRUCTION NOTES

1) CURB REPLACEMENT AS DIRECTED BY THE CONTRACT ADMINISTRATOR

2) ALL STREET RADIUS CURB UNDER 15M RADIUS SHALL BE REPLACED AS MODIFIED OR AS DIRECTED BY THE CONTRACT ADMINISTRATOR

3) PAVEMENT REPAIRS SHOWN ARE ONLY A REPRESENTATIVE SAMPLE OF THE

TENDERED QUANTITIES

4) ASPHALT TIE—INS ON APPROACHES TO BE
DETERMINED IN THE FIELD BY THE CONTRACT
ADMINISTRATOR.

5) ALL BULLNOSES TO HAVE SLOPED FACE.

WARNING

IF POWER EQUIPMENT OR EXPLOSIVES ARE TO BE USED FOR EXCAVATION ON THIS PROJECT THE CONTRACTOR MUST:

1)OBTAIN CLEARANCE FROM THE GAS UTILITY PRIOR TO EXCAVATION.

2)TAKE PRECAUTION TO AVOID DAMAGE TO GAS UTILITY INSTALLATIONS.

SEE PROVINCIAL REGULATION 210/72 FOR DETAILS

BID OPPORTUNITY NO. 8-2010

## THE CITY OF WINNIPEG PUBLIC WORKS DEPARTMENT

| KIMBERLY AVENUE                          |
|------------------------------------------|
| APPROXIMATELY 165m WEST OF GIBSON STREET |

FROM APPROXIMATELY 165m WEST OF GIBSON STR
TO GIBSON STREET
REHABILITATION AND ASSOCIATED WORKS
FROM STA. 2+00 TO STA. 2+79

| SHEET | 2 | OF |  |
|-------|---|----|--|
|       | ( | 9  |  |

CITY DRAWING NUMBER SE-10-06

| <b></b>           | HYDRANT             | +           |              | LDS/WWS             | <b>———</b> |          | NORTH GUTTER     |          | LOCATION APPROVED                                                             | B.M.   | GBM 11-037      |                                                      |                   | ENGINEER'S SEAL |         |
|-------------------|---------------------|-------------|--------------|---------------------|------------|----------|------------------|----------|-------------------------------------------------------------------------------|--------|-----------------|------------------------------------------------------|-------------------|-----------------|---------|
| 8                 | VALVE               | 0           |              | WATERMAIN           |            |          | CENTER LINE      |          | UNDERGROUND STRUCTURES                                                        | ELEV.  | 231.071         | ENGINEERII                                           | IG DIVISION       |                 |         |
| Ω                 | CURB STOP           | <b>9</b>    |              | GAS                 |            |          | SOUTH GUTTER     |          | - CINDERGROUND STREET ONES                                                    |        |                 | TECHNOLOGY SERVICES BRANCH<br>106 - 1155 PACIFIC AVE |                   |                 |         |
|                   | CONCRETE SIDEWALK   | <u> </u>    |              | TRAFFIC SIGNALS     |            |          |                  |          | SUPR. U/G STRUCTURES DATE                                                     |        |                 |                                                      |                   |                 | 1       |
| 0-0               | 0.L.S.              | <b>9-</b> 9 |              | CONCRETE REPAIR     | <u> </u>   |          |                  |          | COMMITTEE                                                                     |        |                 |                                                      | T                 | 4               |         |
| 0                 | MANHOLE             | •           |              | CURB RENEWAL        |            |          |                  |          | NOTE:                                                                         |        |                 | DESIGNED R.D.                                        | CHECKED A.P./G.C. |                 |         |
|                   | CATCH BASIN         |             | 231.000      | ELEVATIONS          | 231.000    |          |                  |          | LOCATION OF UNDERGROUND STRUCTURES AS SHOWN ARE BASED ON THE BEST INFORMATION |        |                 |                                                      |                   | -               |         |
| Δ                 | CATCH PIT           | <b>A</b>    |              | PROPERTY LINE       |            |          |                  |          | AVAILABLE. BUT NO GUARANTEE IS GIVEN                                          |        |                 | DRAWN R.D./B.T.                                      | APPROVED<br>BY    |                 |         |
| ≎                 | HYDRO POLE          |             | <del> </del> | SURVEY BAR          |            |          |                  |          | THAT ALL EXISTING UTILITIES ARE SHOWN OR THAT THE GIVEN LOCATIONS ARE EXACT.  |        |                 |                                                      |                   | -               |         |
| $\hookrightarrow$ | TRAFFIC SIGNAL POLE |             |              | GEODETIC BENCH MARK |            |          |                  |          | CONFIRMATION OF EXISTENCE AND EXACT                                           |        |                 | HOR. SCALE: 1 : 250                                  |                   |                 | _       |
|                   |                     |             |              | RAMP CURB           |            |          |                  |          | LOCATION OF ALL SERVICES MUST BE OBTAINED FROM THE INDIVIDUAL UTILITIES       |        |                 | VERTICAL: 1:10                                       |                   |                 |         |
| EXISTING          | LEGEND — PLAN       | PROPOSED    | EXISTING     | LEGEND — PLAN       | PROPOSED   | EXISTING | LEGEND — PROFILE | PROPOSED | BEFORE PROCEEDING WITH CONSTRUCTION.                                          | NO. RE | VISIONS DATE BY | DATE 2010/03/09                                      |                   |                 | $\perp$ |
| _                 |                     |             |              |                     | -          |          |                  |          |                                                                               | ·      |                 |                                                      |                   |                 |         |