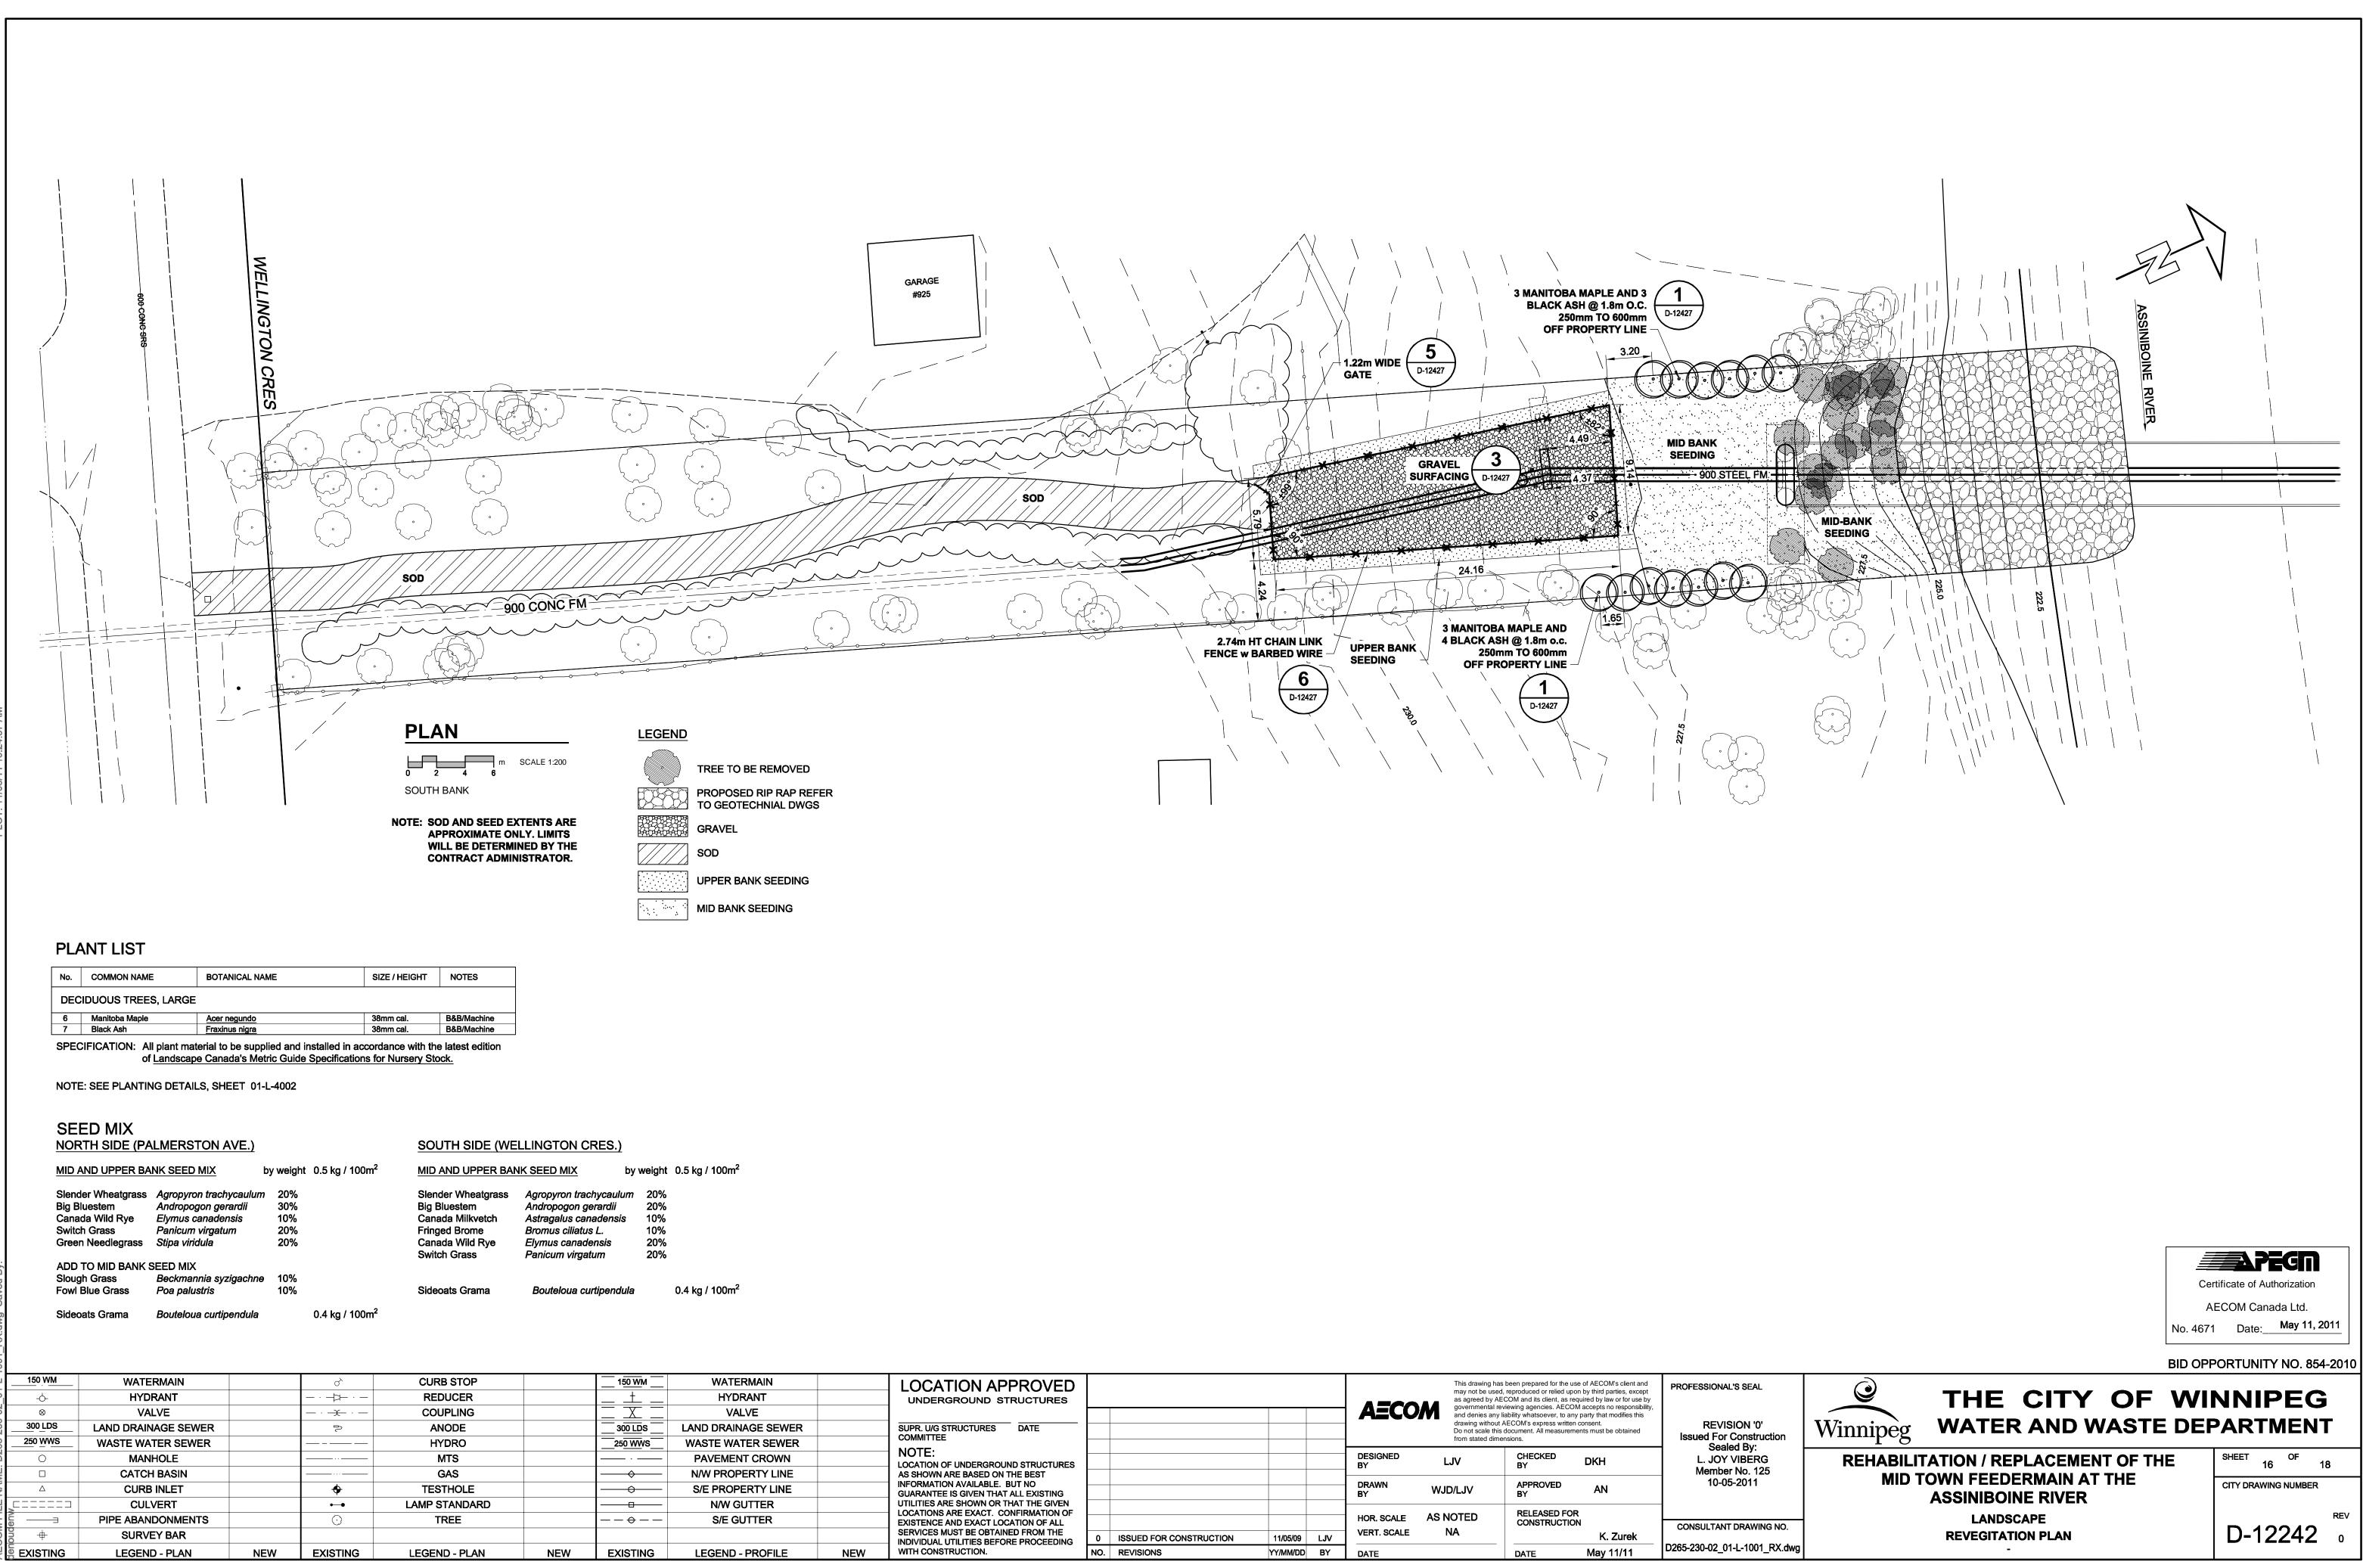

| MID AND UPPER BA   | NK SEED MIX            | by weight | 0.5 kg / 100m <sup>2</sup> | MID AND UPPER BAN  | IK SEED MIX by         | weight | 0.5 kg / 100m <sup>2</sup> |
|--------------------|------------------------|-----------|----------------------------|--------------------|------------------------|--------|----------------------------|
| Slender Wheatgrass | Agropyron trachycaulum | 20%       |                            | Slender Wheatgrass | Agropyron trachycaulum | 20%    |                            |
| Big Bluestem       | Andropogon gerardii    | 30%       |                            | Big Bluestem       | Andropogon gerardii    | 20%    |                            |
| Canada Wild Rye    | Elymus canadensis      | 10%       |                            | Canada Milkvetch   | Astragalus canadensis  | 10%    |                            |
| Switch Grass       | Panicum virgatum       | 20%       |                            | Fringed Brome      | Bromus ciliatus L.     | 10%    |                            |
| Green Needlegrass  | Stipa viridula         | 20%       |                            | Canada Wild Rye    | Elymus canadensis      | 20%    |                            |
|                    |                        |           |                            | Switch Grass       | Panicum virgatum       | 20%    |                            |
| ADD TO MID BANK S  | SEED MIX               |           |                            |                    |                        |        |                            |
| Slough Grass       | Beckmannia syzigachne  | 10%       |                            |                    |                        |        |                            |
| Fowl Blue Grass    | Poa palustris          | 10%       |                            | Sideoats Grama     | Bouteloua curtipendula |        | 0.4 kg / 100m <sup>2</sup> |
| Sideoats Grama     | Bouteloua curtipendula |           | 0.4 kg / 100m <sup>2</sup> |                    |                        |        |                            |