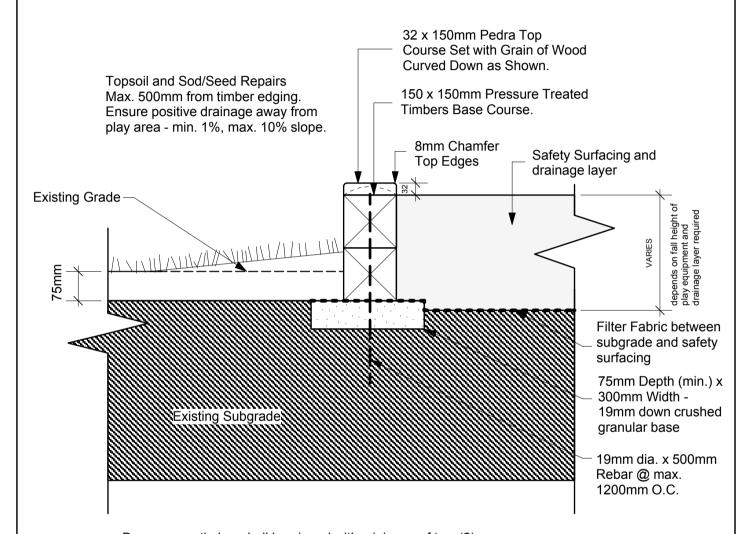

## Pedra Double Timber Edging Detail

SCD 651AR

Base course timber shall be pinned with minimum of two (2) 19mm dia. rebar @ max. 1200mm O.C.

Pedra top course shall be pre-drilled and screwed down using screws treated for ACQ use and sized to suit. Two parallel screws at each end of the timber at 600mm O.C. Only use but joints for straight sections of pedra. Min. length of timbers to be 1200mm.

## NOTE:

ALL DIMENSIONS SHOWN ARE IN MILLIMETERS.

Install longest lengths possible.

Scale: NTS
Drawn By: H.F.
Date: Jan.09

THE CITY OF WINNIPEG
Planning, Property and Development Department
Planning and Land Use Division
Unit 15 - 10 Fort Street, Winnipeg, MB, R3C 4X5