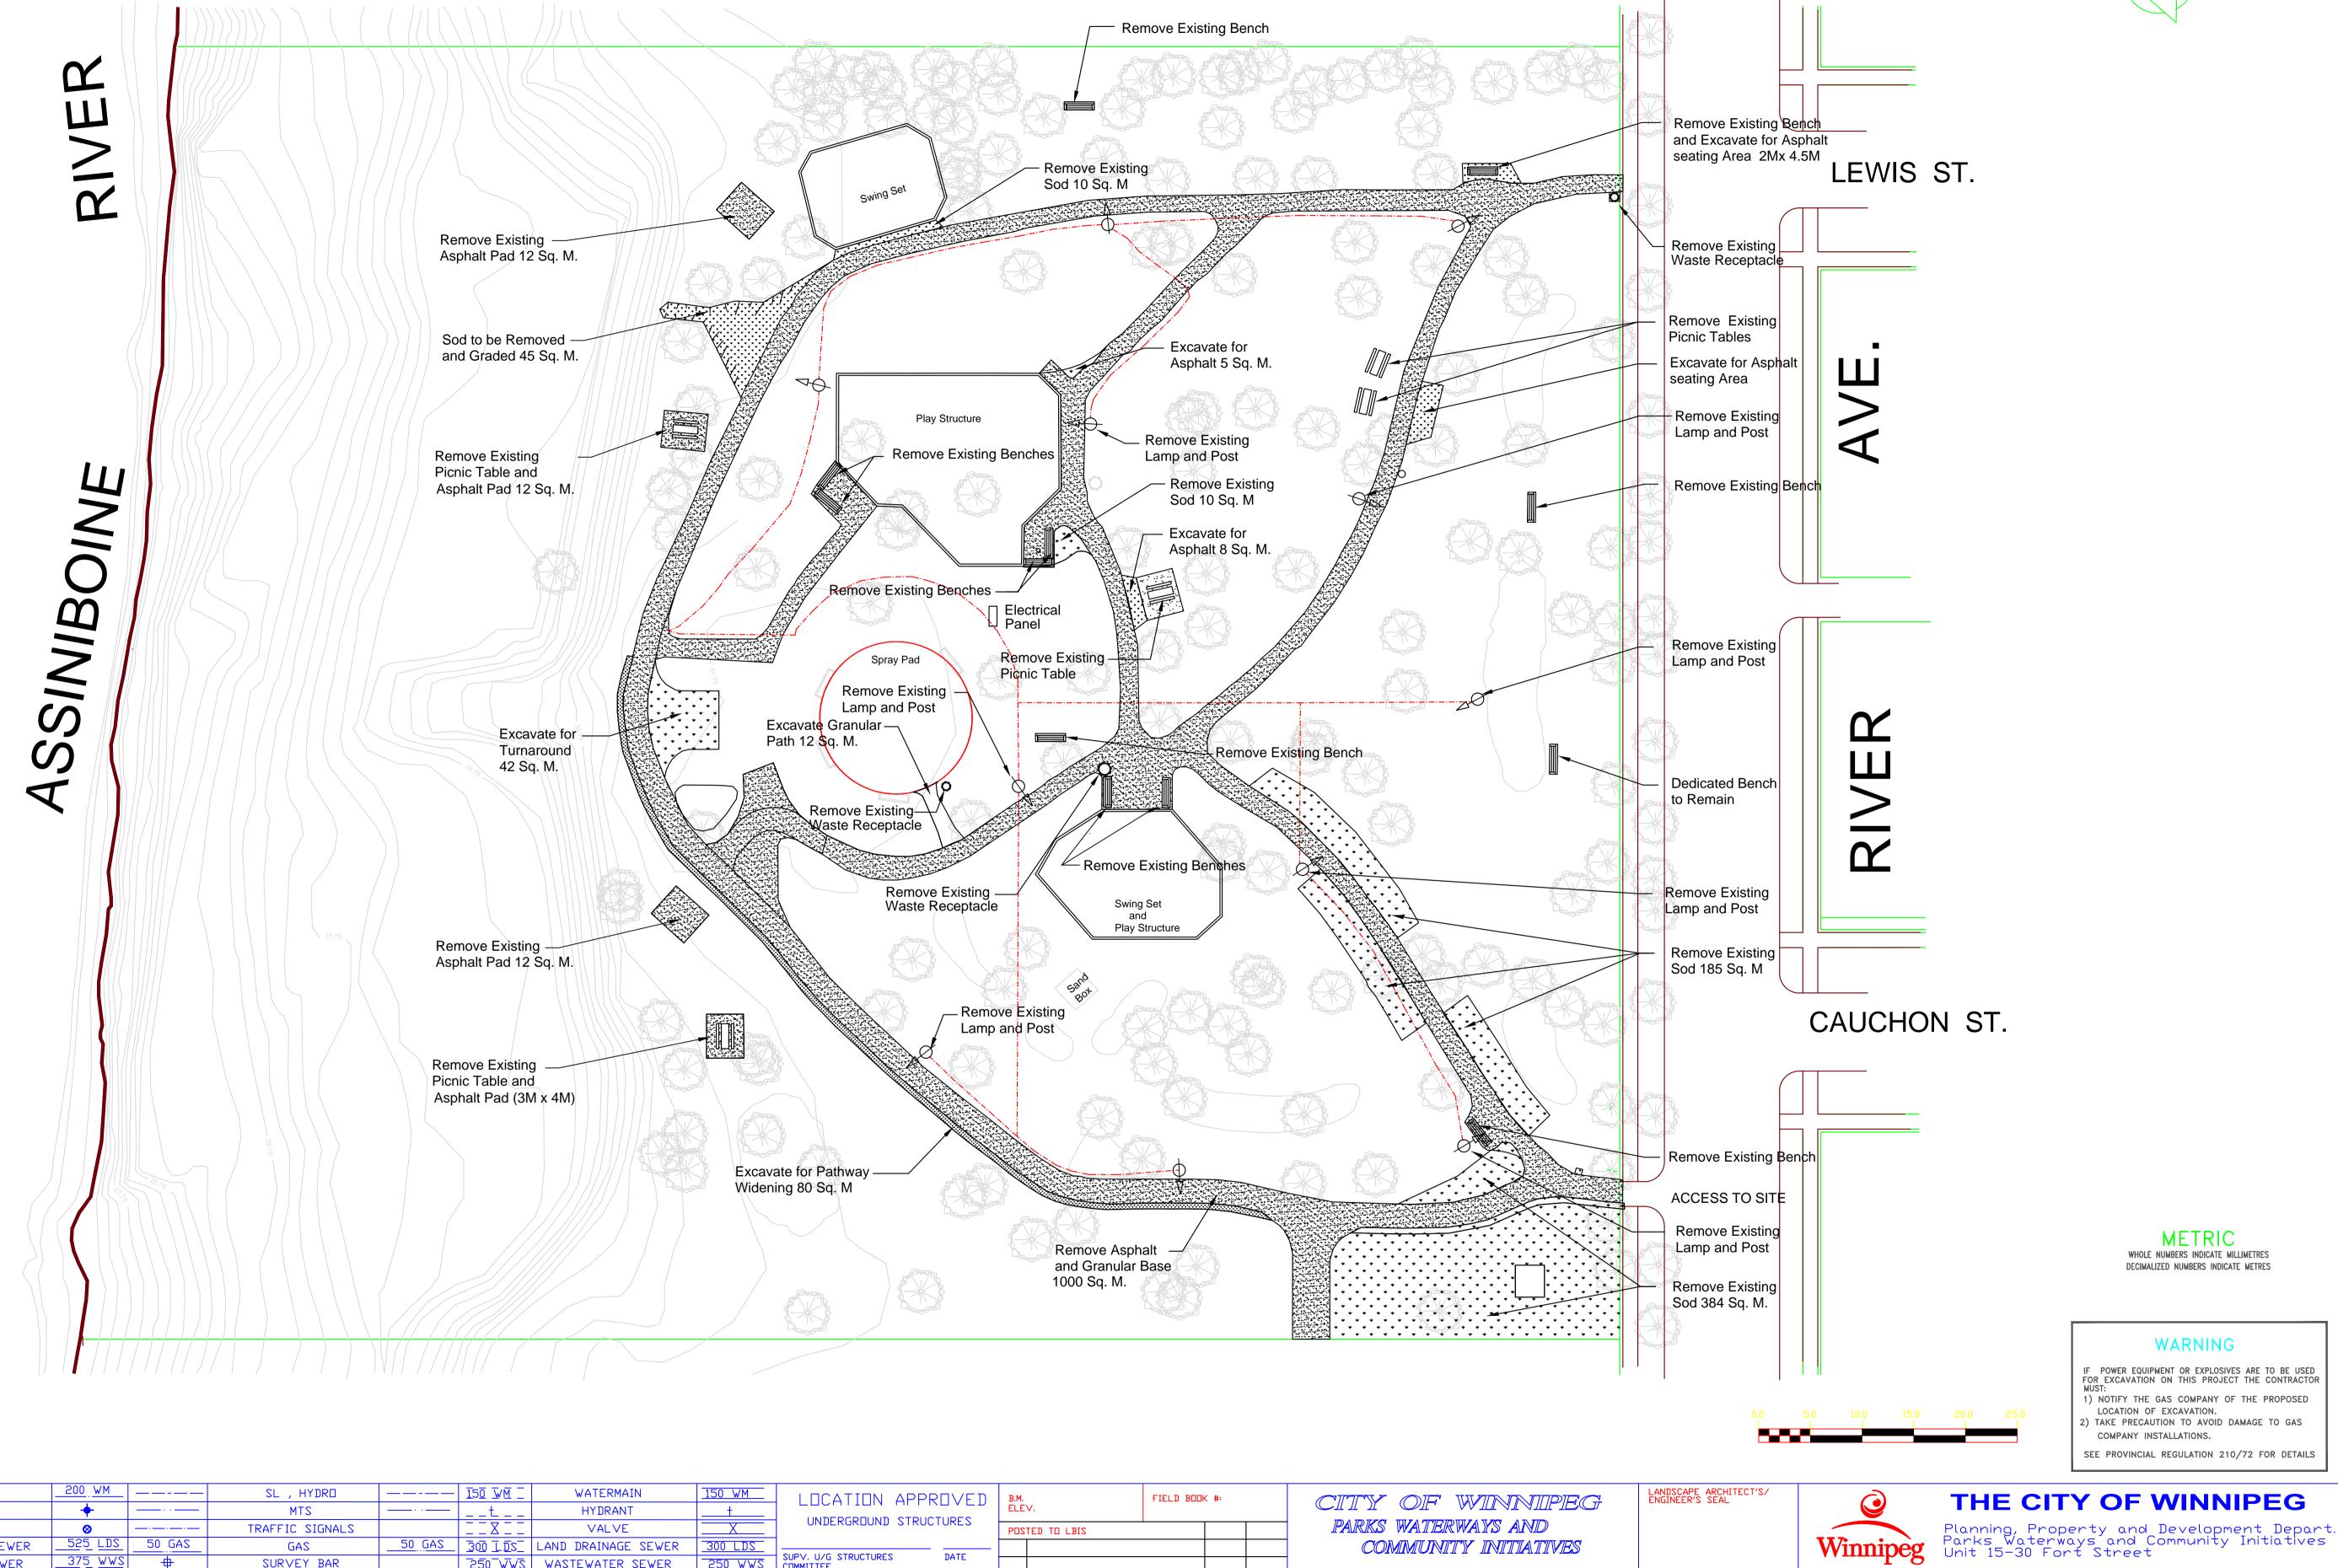

| -∳-<br>⊗<br>   | HYDRANT  VALVE  LAND DRAINAGE SEWER | ◆                | TRAFFIC SIGNALS GAS                             |                   | HYDRANT  VALVE  LAND DRAINAGE SEWER | 300 LDS             | UNDERGROUND STRUCTURES  SUPV. U/G STRUCTURES  DATE                                                                                                 | POSTED TO LBIS | PARKS WATER               | RWAYS AND<br>TY INITIATIVES | ENGINEER'S SERE          | Winnipeg                    |
|----------------|-------------------------------------|------------------|-------------------------------------------------|-------------------|-------------------------------------|---------------------|----------------------------------------------------------------------------------------------------------