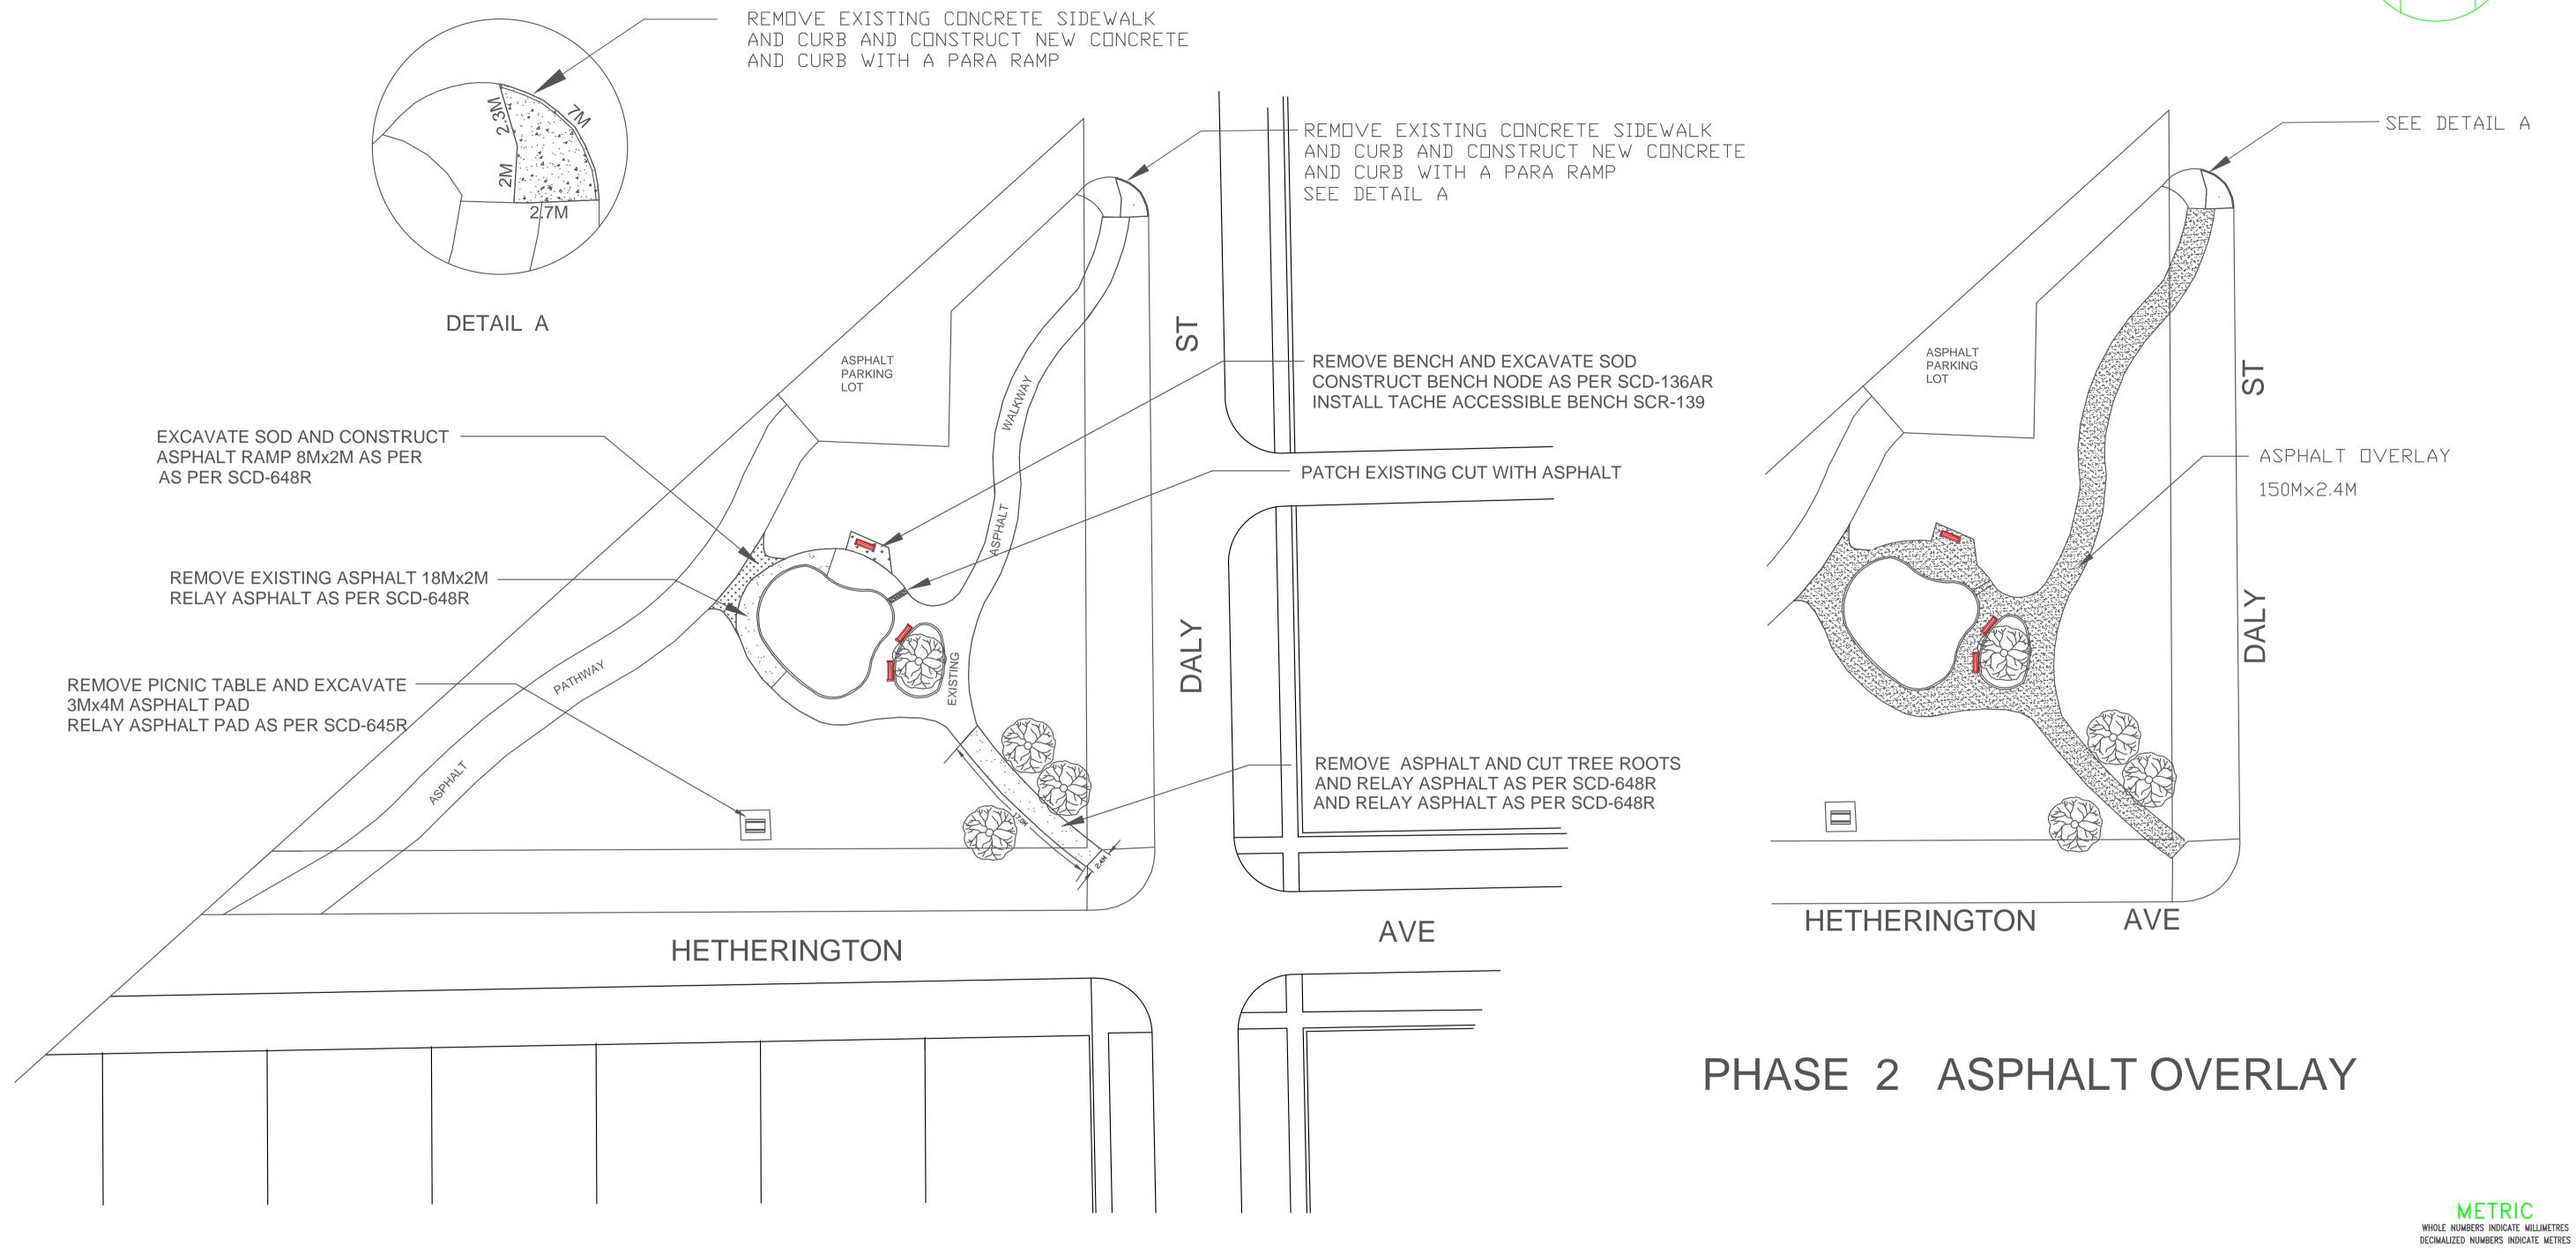

PHASE 1 PATHWAY REPAIRS

THE CITY OF WINNIPEG

Planning, Property and Development Depart.
Parks Waterways and Community Initiatives
Unit 15-30 Fort Street

HETHERINGTON PARK
EXISTING CONDITIONS REMOVALS
AND PATH AND SITE IMPROVEMENTS