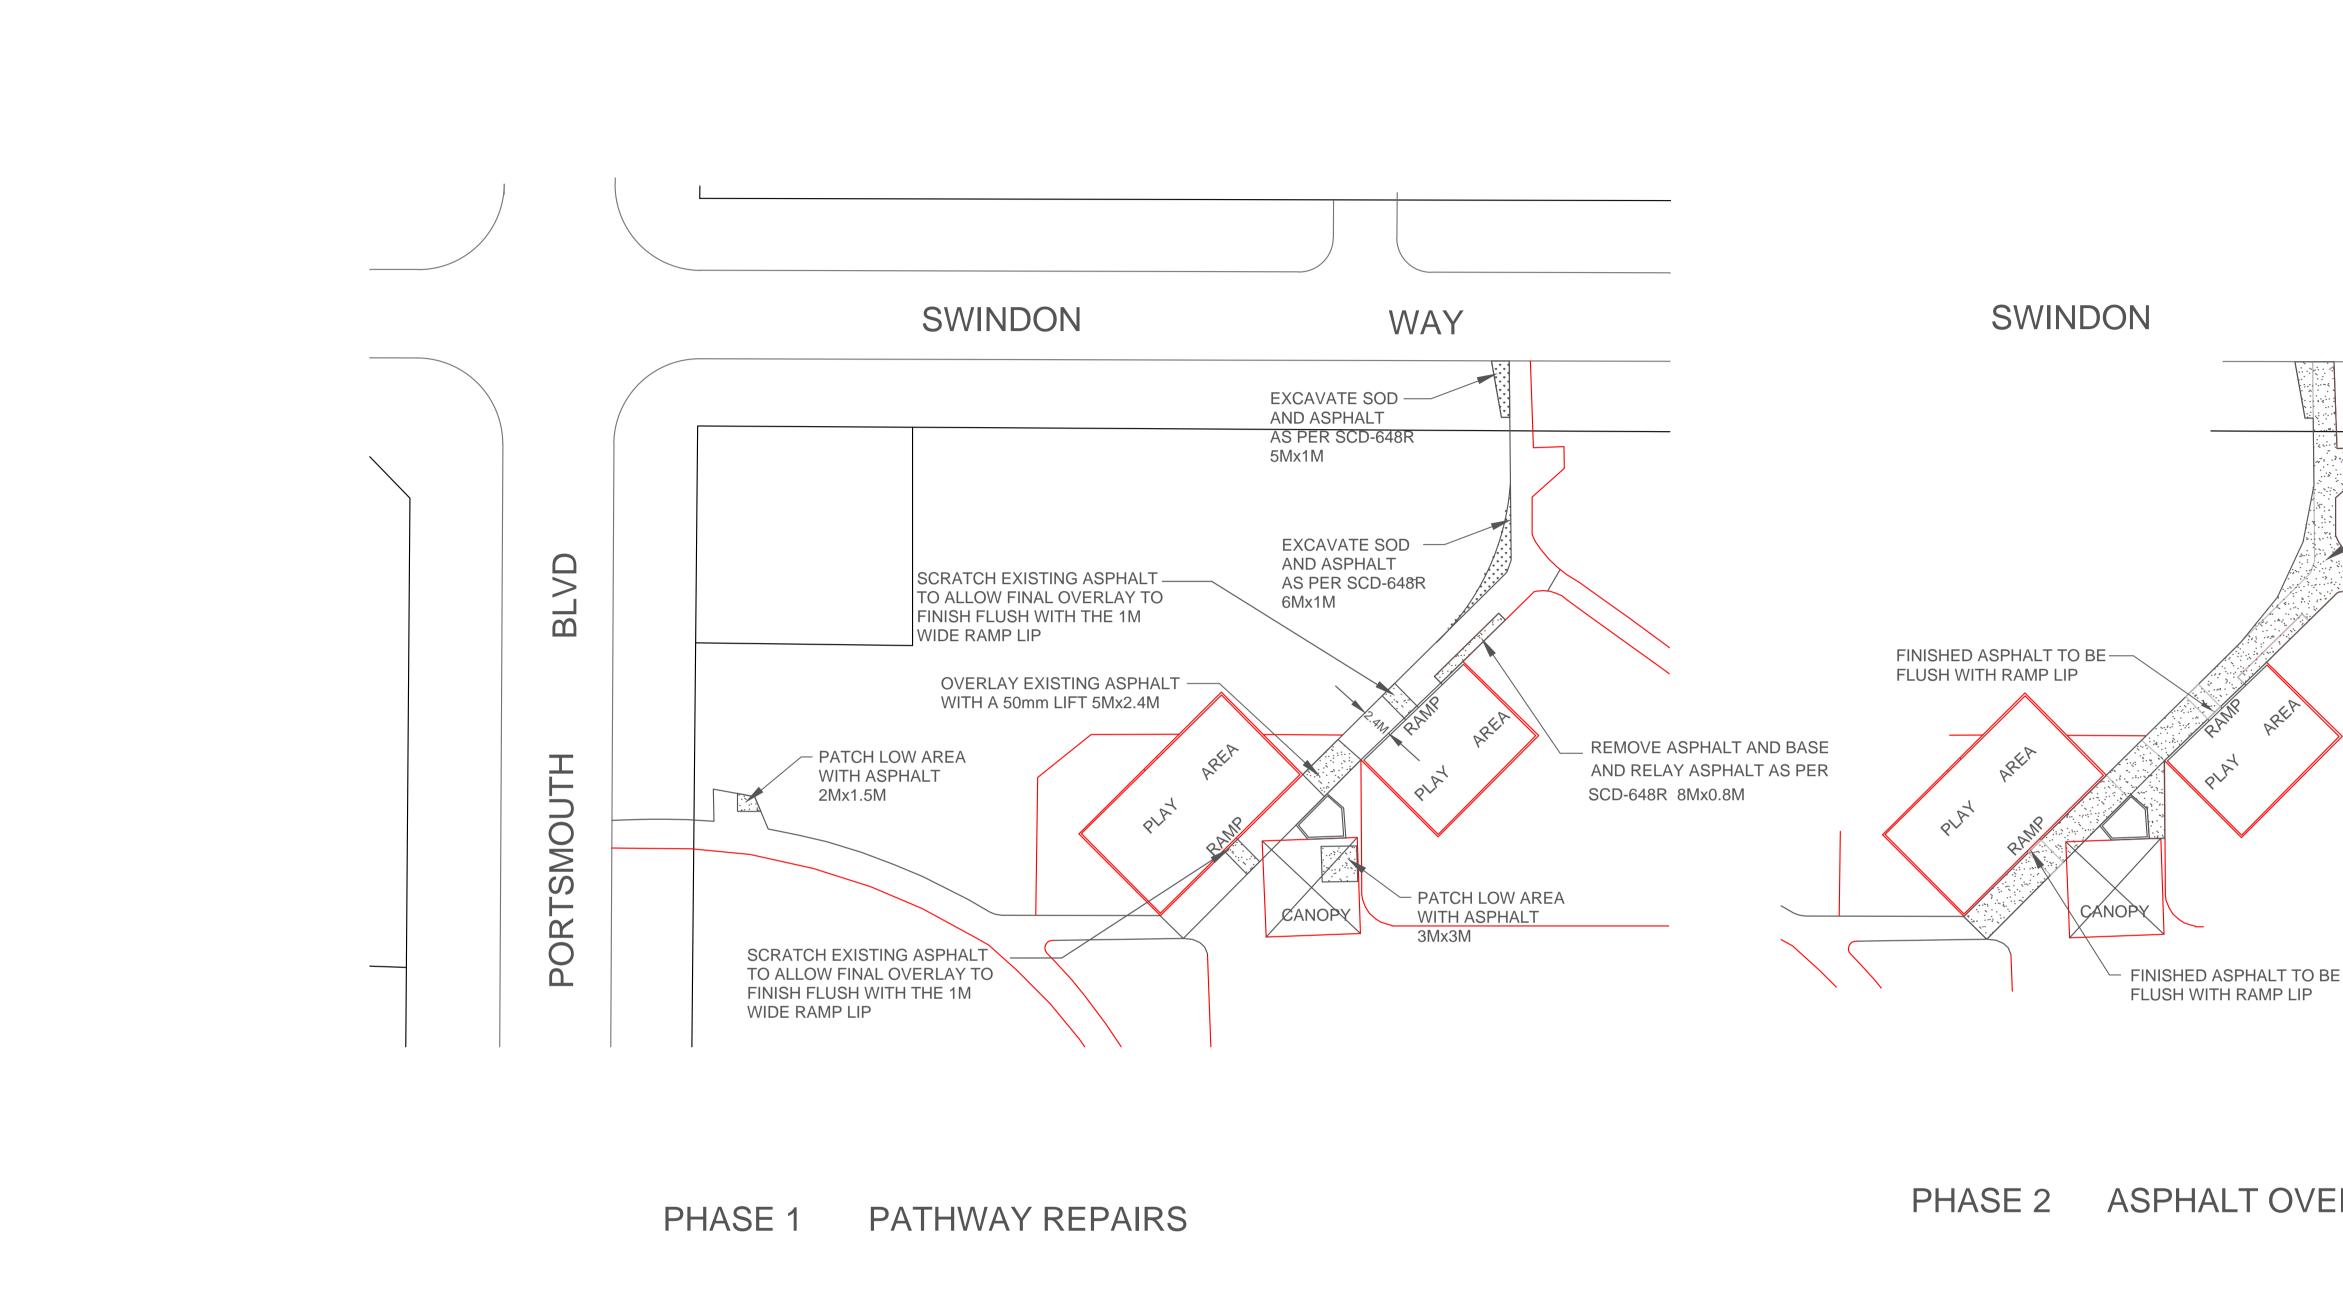

PHASE 2 ASPHALT OVERLAY

WAY

ASPHALT OVERLAY 60Mx2.4M

ASPHALT PATHWAY **REPAIRS AND OVERLAY** 

SWINDON OAKS PARK

SHEET 1 OF . CITY DRAWING NUMBER

S'50-H