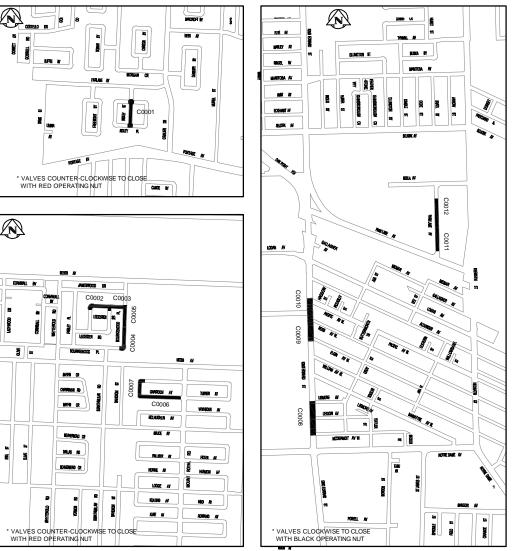

## **THE CITY OF WINNIPEG** WATER AND WASTE DEPARTMENT

**BID OPPORTUNITY: 295 - 2011** 

**2011 - WATERMAIN RENEWALS CONTRACT** 3

**RIDLEY STREET, LEICESTER SQUARE, BOURKEWOOD PLACE, GARRIOCH AVENUE**, **KING EDWARD STREET AND PARK LANE AVENUE** 



PEOPLE, PASSION, PERFORMANCE. TRUSTED GLOBALLY





| D-12352 | RIDLEY STREET<br>RIDLEY PLACE (SOUTH LEG) TO<br>RIDLEY PLACE (NORTH LEG)                      | D-12358 | GARRIOCH AVENUE (WEST LEG)                                                                                |
|---------|-----------------------------------------------------------------------------------------------|---------|-----------------------------------------------------------------------------------------------------------|
| D-12353 | LEICESTER SQUARE<br>LEICESTER SQUARE (WEST LEG) TO<br>LEICESTER SQUARE (EAST LEG)             | D-12359 | KING EDWARD STREET<br>LANE SOUTH OF LEGION AVENUE TO<br>LANE NORTH OF LEGION AVENUE                       |
| D-12354 | LEICESTER SQUARE<br>LEICESTER SQUARE (EAST LEG) TO<br>BOURKEWOOD PLACE                        | D-12360 |