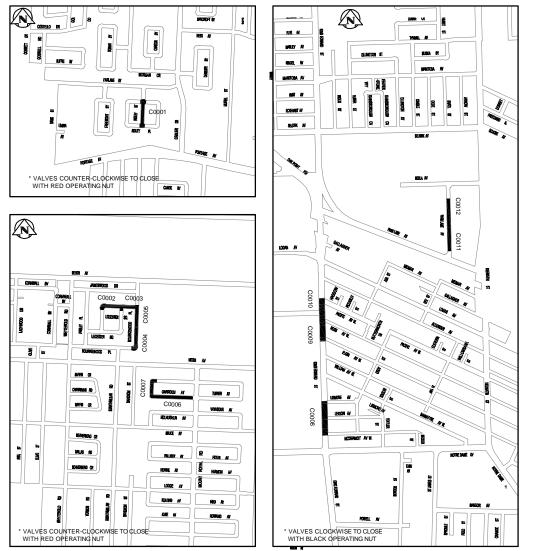

## **THE CITY OF WINNIPEG** WATER AND WASTE DEPARTMENT

**BID OPPORTUNITY: 295 - 2011** 

**2011 - WATERMAIN RENEWALS CONTRACT** 3

**RIDLEY STREET, LEICESTER SQUARE, BOURKEWOOD PLACE, GARRIOCH AVENUE**, **KING EDWARD STREET AND PARK LANE AVENUE** 



PEOPLE, PASSION, PERFORMANCE. TRUSTED GLOBALLY





| D-12352 | RIDLEY STREET<br>RIDLEY PLACE (SOUTH LEG) TO<br>RIDLEY PLACE (NORTH LEG)                      | D-12358 | GARRIOCH AVENUE (WEST LEG)                                                                                |
|---------|-----------------------------------------------------------------------------------------------|---------|-----------------------------------------------------------------------------------------------------------|
| D-12353 | LEICESTER SQUARE<br>LEICESTER SQUARE (WEST LEG) TO<br>LEICESTER SQUARE (EAST LEG)             | D-12359 | KING EDWARD STREET<br>LANE SOUTH OF LEGION AVENUE TO<br>LANE NORTH OF LEGION AVENUE                       |
| D-12354 | LEICESTER SQUARE<br>LEICESTER SQUARE (EAST LEG) TO<br>BOURKEWOOD PLACE                        | D-12360 | KI