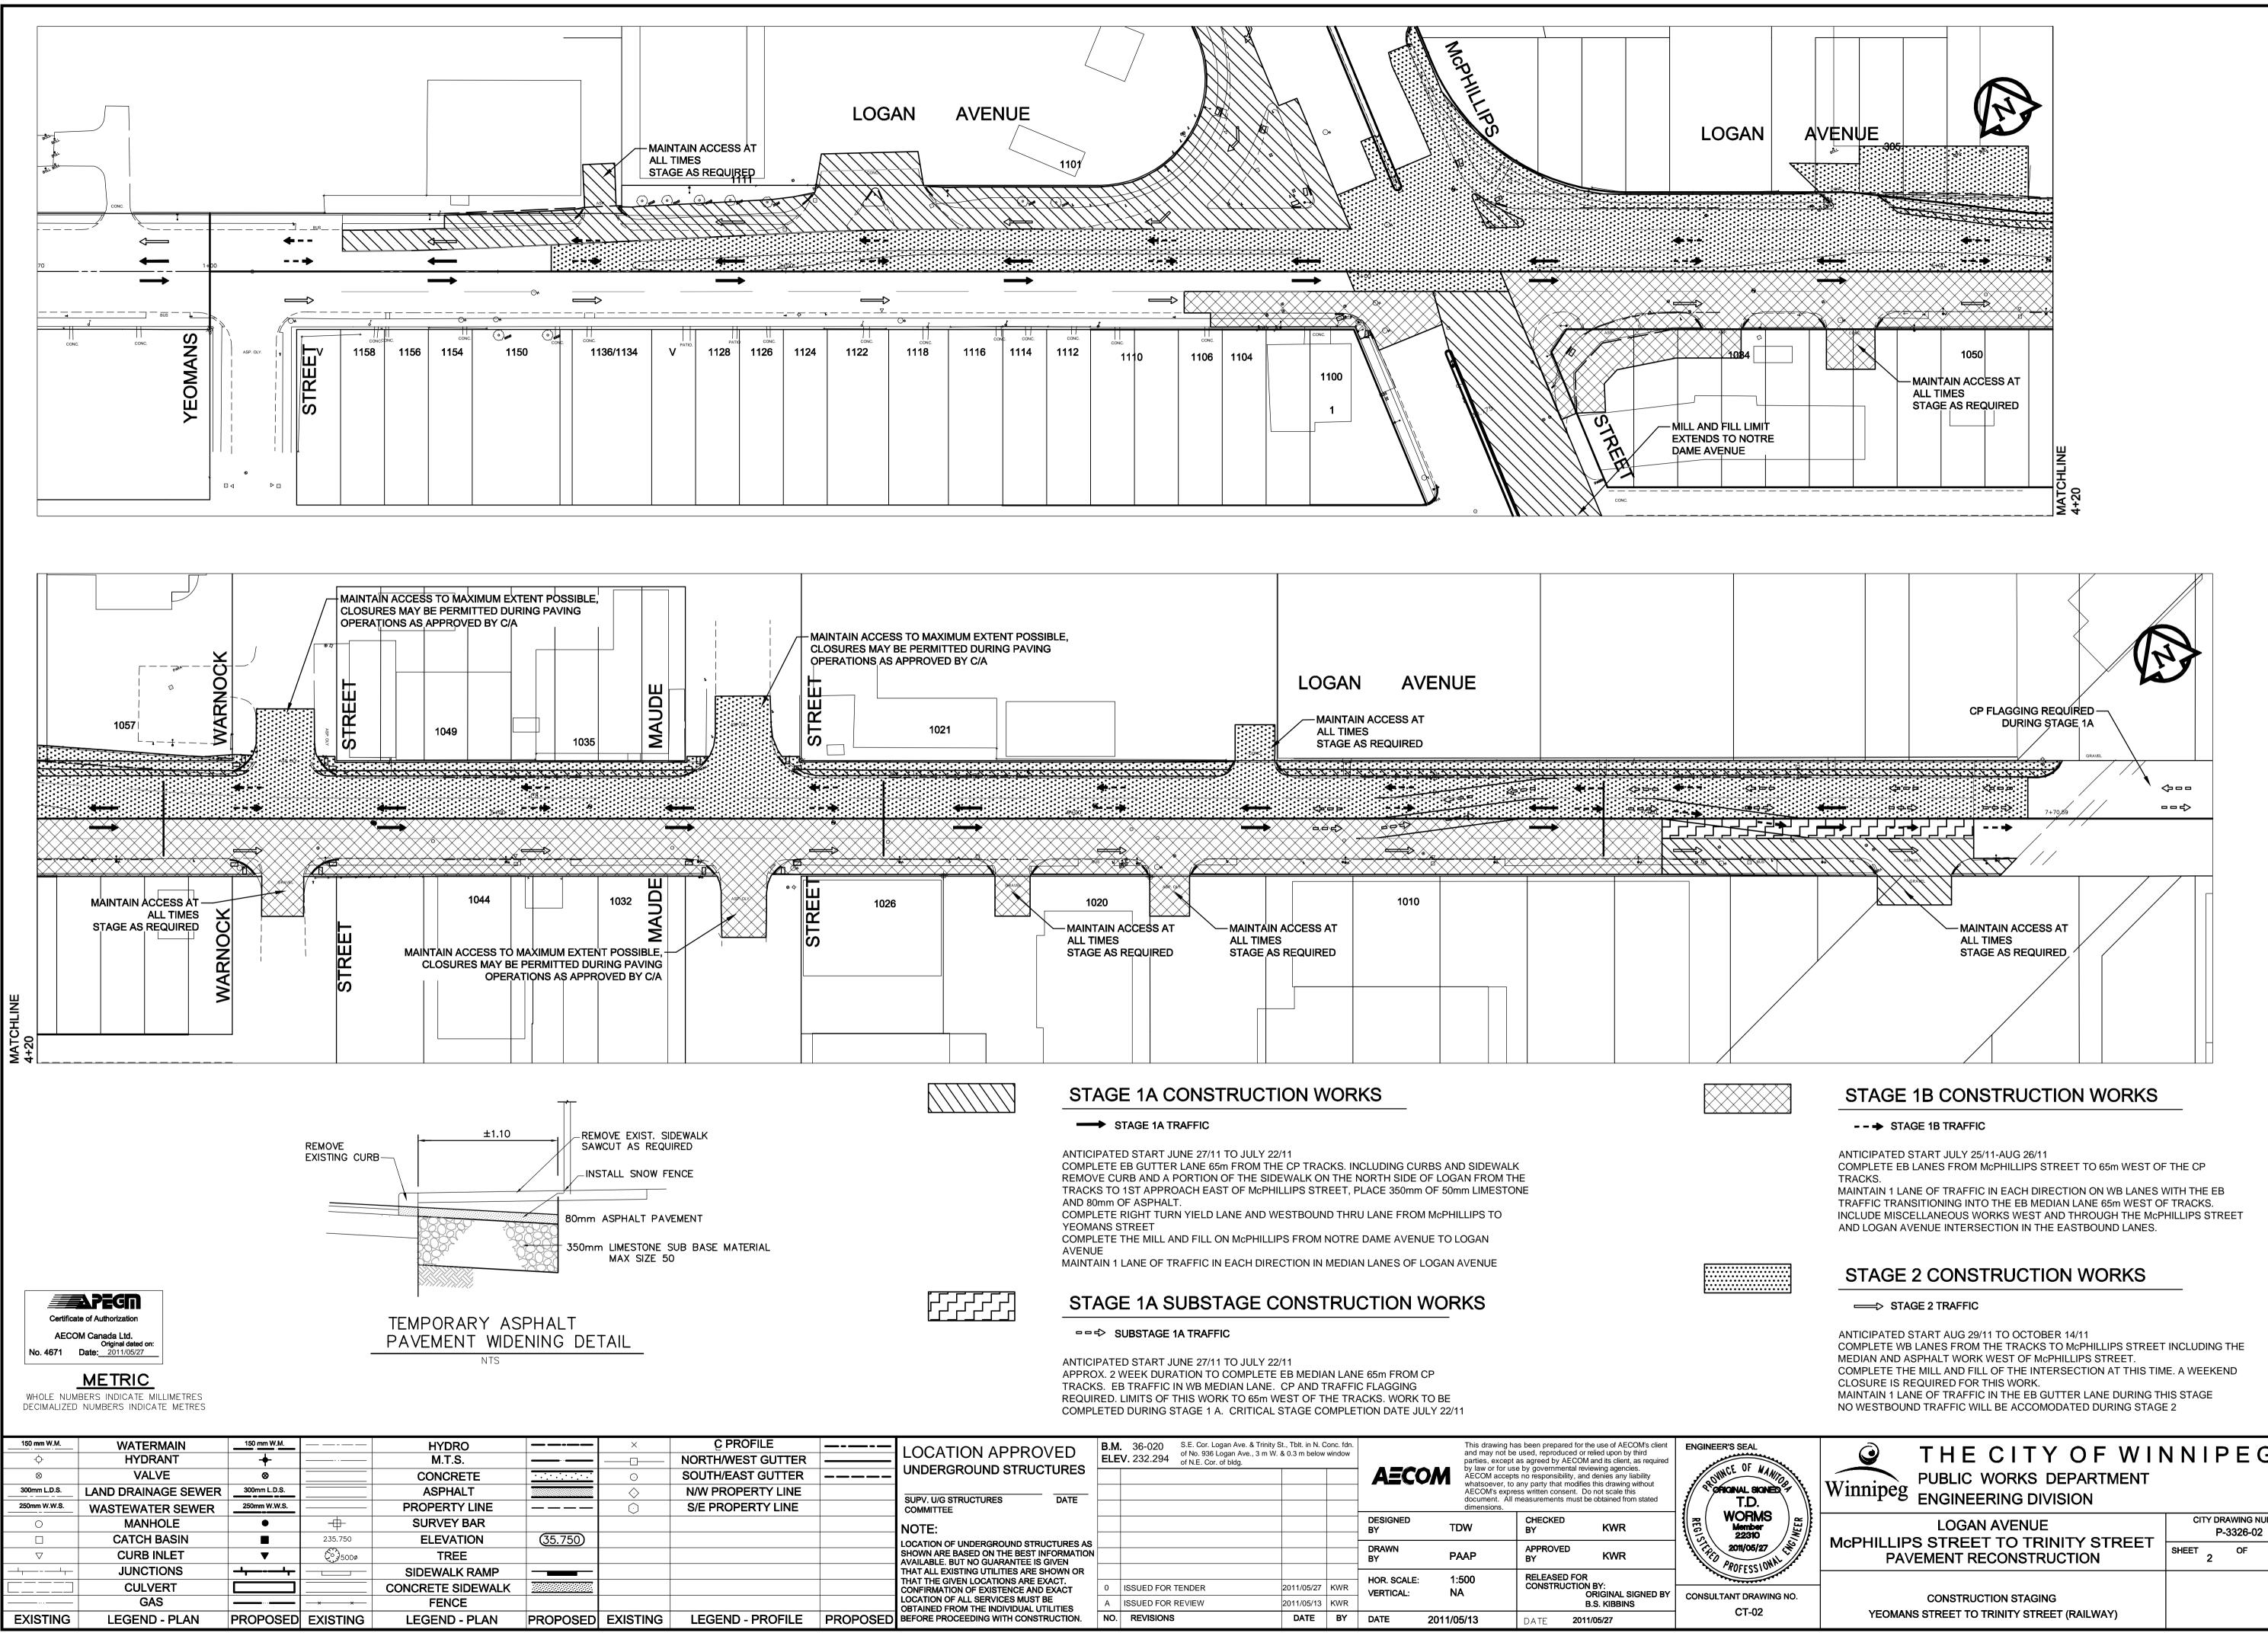

| LOGAN |                |       |           | MCPHILLIPS | LOGAN                                              |
|-------|----------------|-------|-----------|------------|----------------------------------------------------|
|       |                |       |           |            |                                                    |
|       | 1116 1114 1112 | CONC. | 1106 1104 |            | MILL AND FILL LIM<br>EXTENDS TO NOT<br>DAME AVENUE |

| <br>LOCATION APPROVED<br>UNDERGROUND STRUCTURES                                                                          | B.N<br>ELI | I.         36-020         S.E. Cor. Logan Ave. & Trinity<br>of No. 936 Logan Ave., 3 m W.<br>of N.E. Cor. of bldg. |                                                  | AECON                    | and may not be uparties, except a | used, reproduced or r                             | and its client, as required ewing agencies. | ENGINEER'S SEAL           | THECITYOFWIN<br>PUBLIC WORKS DEPARTMENT                        | NNIPEG                           |
|--------------------------------------------------------------------------------------------------------------------------|------------|--------------------------------------------------------------------------------------------------------------------|--------------------------------------------------|--------------------------|-----------------------------------|---------------------------------------------------|---------------------------------------------|---------------------------|----------------------------------------------------------------|----------------------------------|
| <br>SUPV. U/G STRUCTURES DATE                                                                                            |            |                                                                                                                    |                                                  |                          | AECOM's expres                    | iny party that modifies<br>as written consent. Do | this drawing without                        | T.D.                      | Winnipeg ENGINEERING DIVISION                                  |                                  |
| NOTE:                                                                                                                    |            |                                                                                                                    |                                                  | DESIGNED<br>BY           | TDW                               | CHECKED<br>BY                                     | KWR                                         | RECUENCE 22310            | LOGAN AVENUE                                                   | CITY DRAWING NUMBER<br>P-3326-02 |
| LOCATION OF UNDERGROUND STRUCTURES AS<br>SHOWN ARE BASED ON THE BEST INFORMATION<br>AVAILABLE. BUT NO GUARANTEE IS GIVEN |            |                                                                                                                    |                                                  | DRAWN<br>BY              | PAAP                              | APPROVED<br>BY                                    | KWR                                         | PROFESSIONAL PROFESSIONAL | McPHILLIPS STREET TO TRINITY STREET<br>PAVEMENT RECONSTRUCTION | SHEET OF 10                      |
| THAT ALL EXISTING UTILITIES ARE SHOWN OR<br>THAT THE GIVEN LOCATIONS ARE EXACT.<br>CONFIRMATION OF EXISTENCE AND EXACT   | 0          | ISSUED FOR TENDER                                                                                                  | 2011/05/27 KWR                                   | HOR. SCALE:<br>VERTICAL: | 1:500<br>NA                       | RELEASED FOR<br>CONSTRUCTION                      |                                             | CONSULTANT DRAWING NO.    | CONSTRUCTION STAGING                                           |                                  |
| <br>LOCATION OF ALL SERVICES MUST BE<br>OBTAINED FROM THE INDIVIDUAL UTILITIES<br>BEFORE PROCEEDING WITH CONSTRUCTION.   | A<br>NO    | ISSUED FOR REVIEW . REVISIONS                                                                                      | 2011/05/13         KWR           DATE         BY | DATE 201                 | 1/05/13                           |                                                   | 8.S. KIBBINS<br>/05/27                      | CT-02                     | YEOMANS STREET TO TRINITY STREET (RAILWAY)                     |                                  |