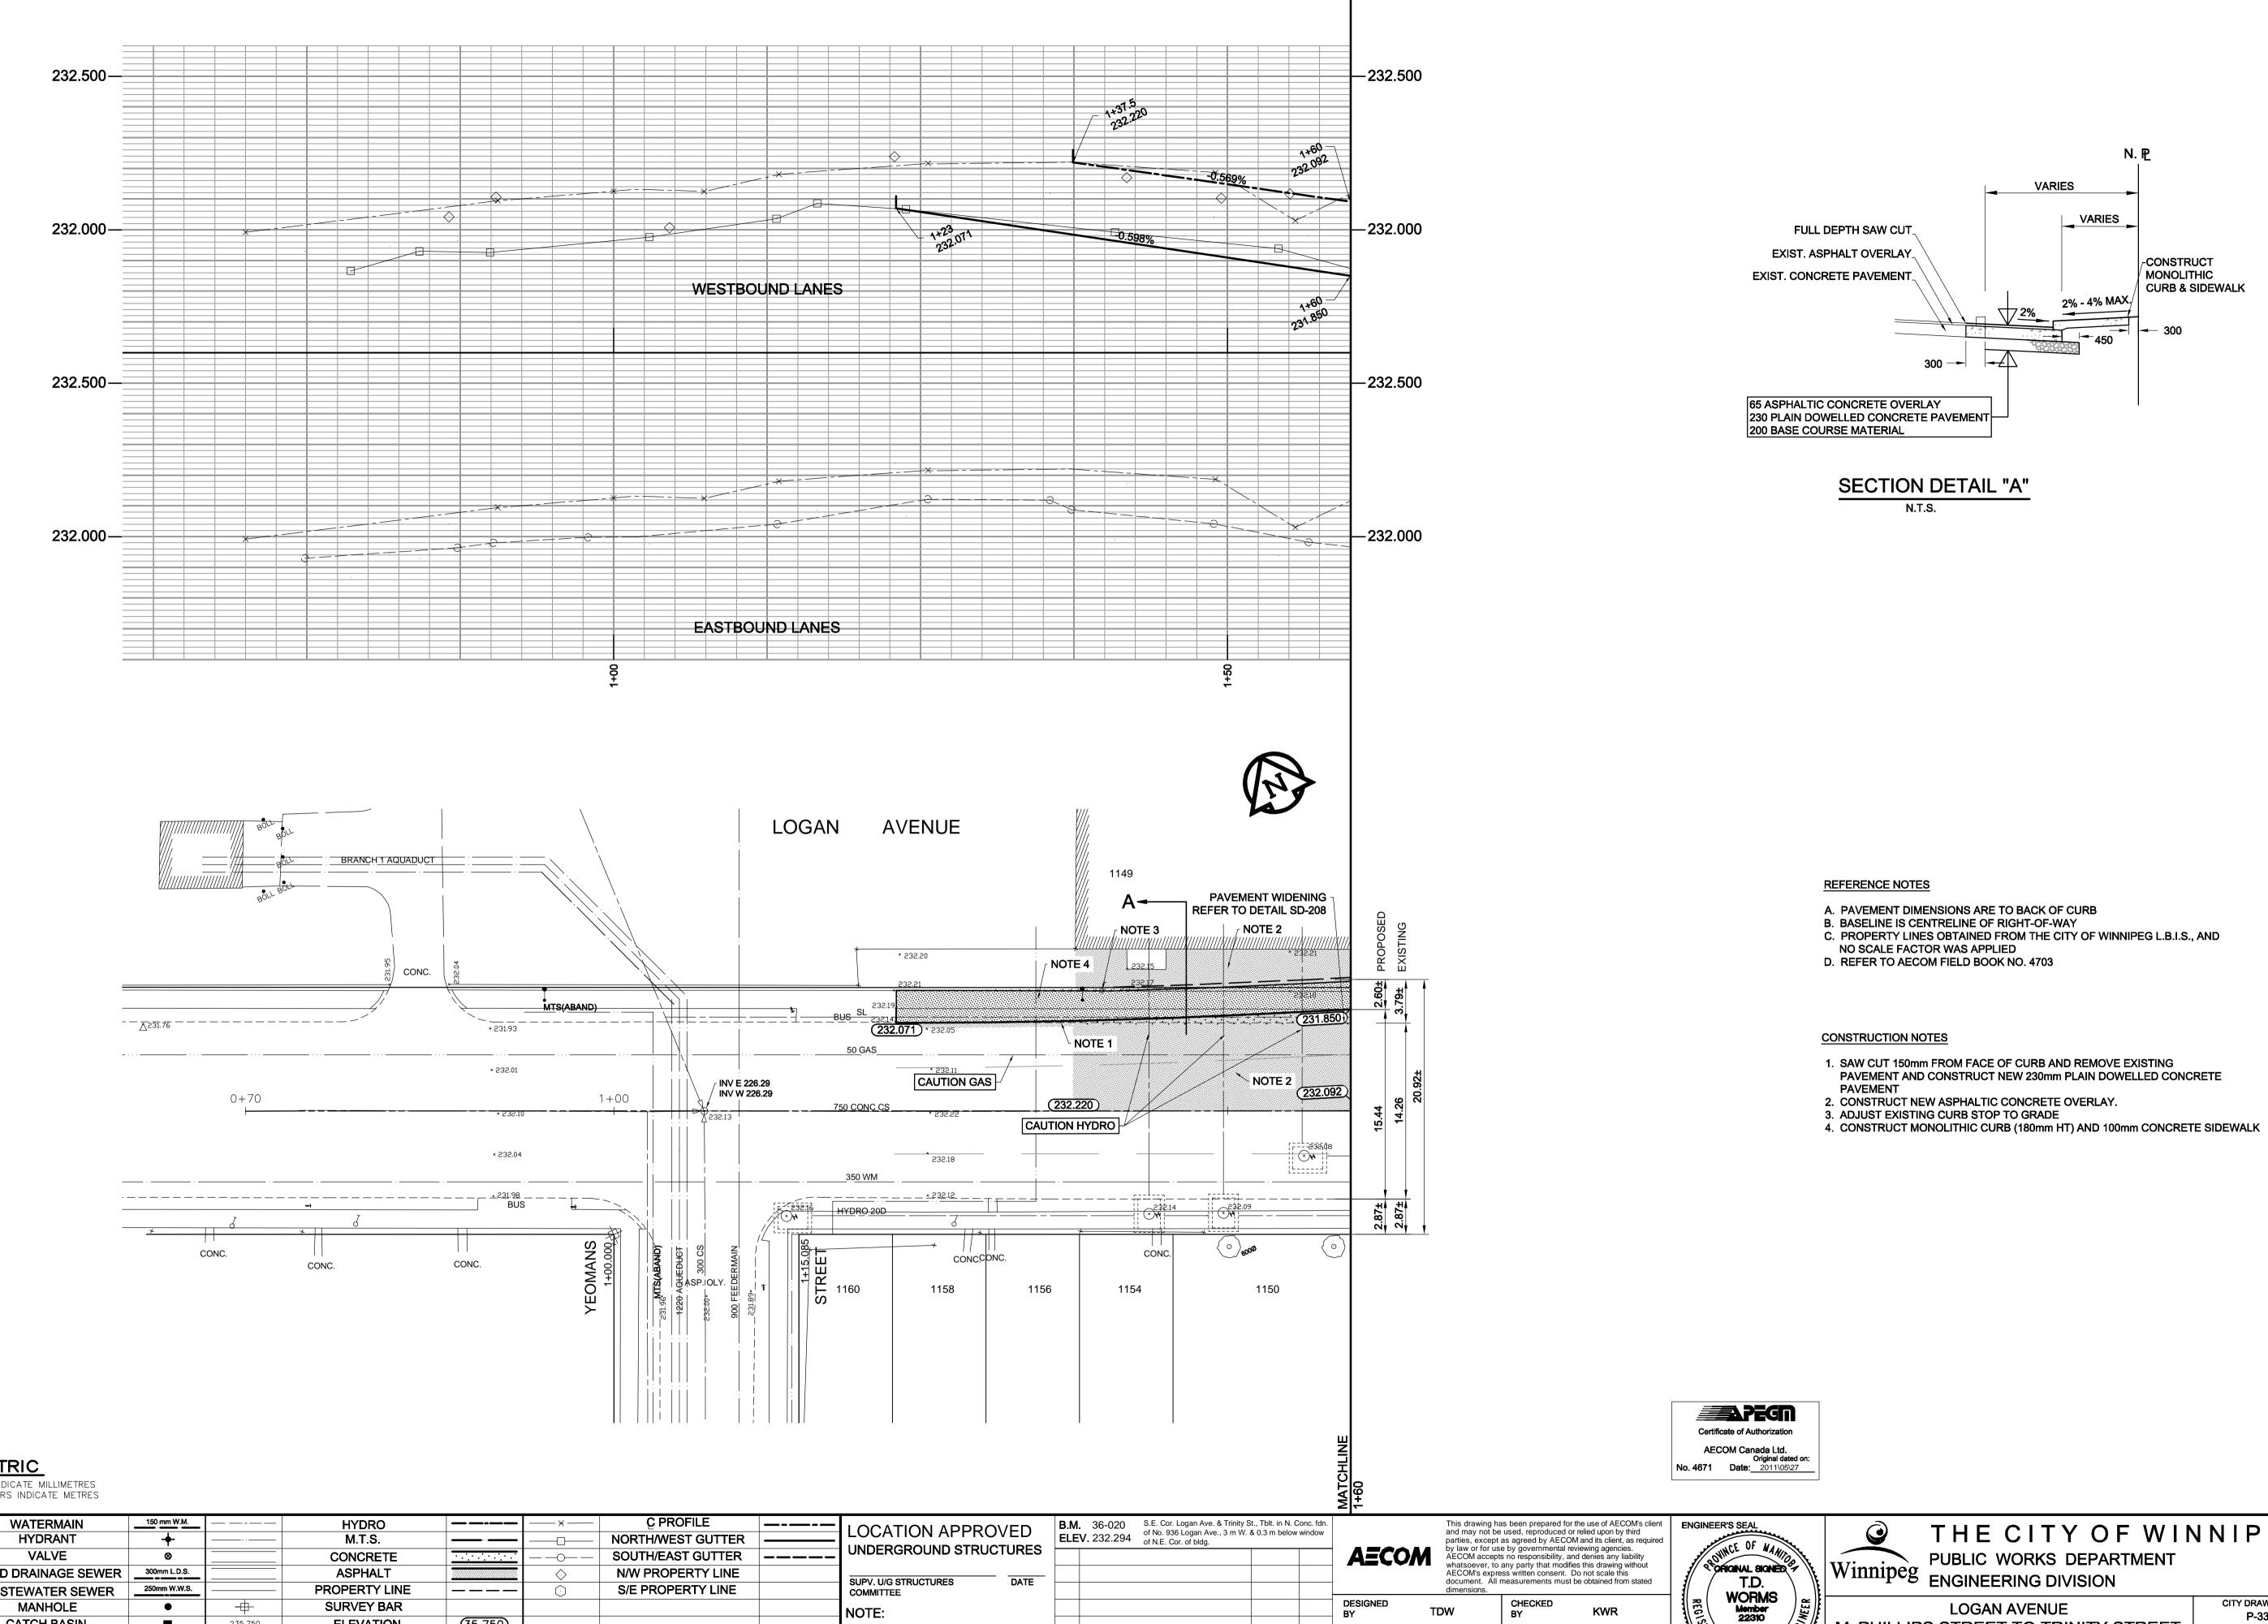

## METRIC

WHOLE NUMBERS INDICATE MILLIMETRES DECIMALIZED NUMBERS INDICATE METRES

| 150 mm W.M.        | WATERMAIN           | 150 mm W.M   |                 | HYDRO             |                                       | ——×——      | <b>C PROFILE</b>  |     |
|--------------------|---------------------|--------------|-----------------|-------------------|---------------------------------------|------------|-------------------|-----|
| ÷                  | HYDRANT             | +            | ·               | M.T.S.            | · · · · · · · · · · · · · · · · · · · |            | NORTH/WEST GUTTER |     |
| $\otimes$          | VALVE               | 8            |                 | CONCRETE          | ·····                                 | — — — —    | SOUTH/EAST GUTTER |     |
| 300mm L.D.S.       | LAND DRAINAGE SEWER | 300mm L.D.S. |                 | ASPHALT           |                                       | $\diamond$ | N/W PROPERTY LINE |     |
| 250mm W.W.S.       | WASTEWATER SEWER    | 250mm W.W.S. |                 | PROPERTY LINE     |                                       |            | S/E PROPERTY LINE |     |
| 0                  | MANHOLE             | •            |                 | SURVEY BAR        |                                       |            |                   |     |
|                    | CATCH BASIN         |              | 235.750         | ELEVATION         | 35.750                                |            |                   |     |
| $\bigtriangledown$ | CURB INLET          | ▼            | € <b>3</b> 500ø | TREE              |                                       |            |                   |     |
| <u>+</u>           | JUNCTIONS           |              |                 | SIDEWALK RAMP     |                                       |            |                   |     |
|                    | CULVERT             |              |                 | CONCRETE SIDEWALK |                                       |            |                   |     |
|                    | GAS                 |              | ××              | FENCE             |                                       |            |                   |     |
| EXISTING           | LEGEND - PLAN       | PROPOSED     | EXISTING        | LEGEND - PLAN     | PROPOSED                              | EXISTING   | LEGEND - PROFILE  | PRO |