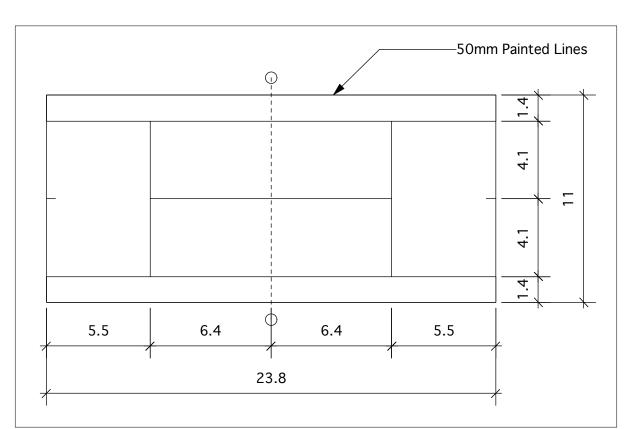

⊣ Plexi Color Line Paint + Fortified Plexipave Acrylic Resurfacer - Concrete or Asphalt

Plexipave Detail L12 NTS

Tennis Court Layout
1:200

Long Jump Layout L12 1:200

Cricket Batting Cage Layout (NIC) L12 1:50