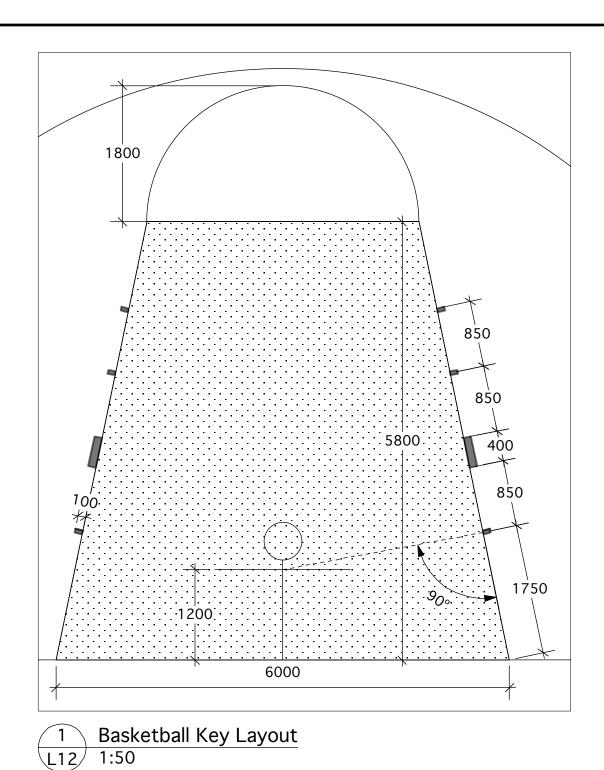

⊣ Plexi Color Line Paint + Fortified Plexipave Acrylic Resurfacer - Concrete or Asphalt

Plexipave Detail L12 NTS

Tennis Court Layout
1:200

Long Jump Layout L12 1:200

Cricket Batting Cage Layout (NIC) L12 1:50