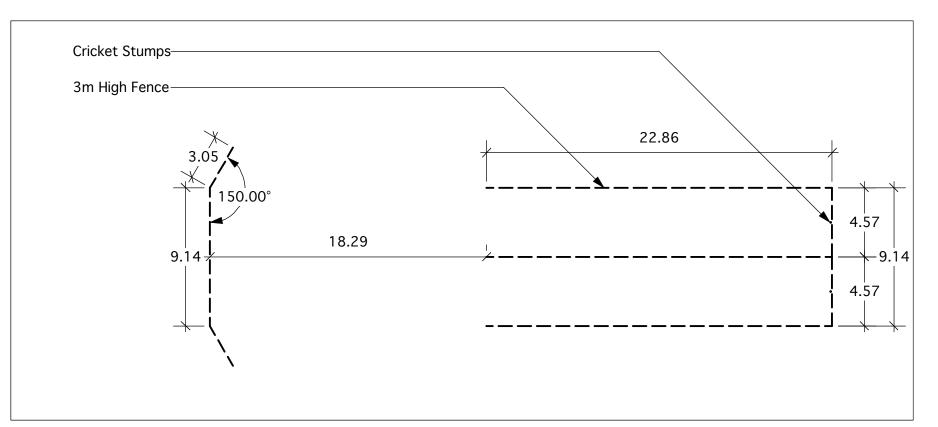

⊣ Plexi Color Line Paint + Fortified Plexipave Acrylic Resurfacer - Concrete or Asphalt

Plexipave Detail L12 NTS

Tennis Court Layout
1:200

Long Jump Layout L12 1:200

Cricket Batting Cage Layout (NIC) L12 1:50