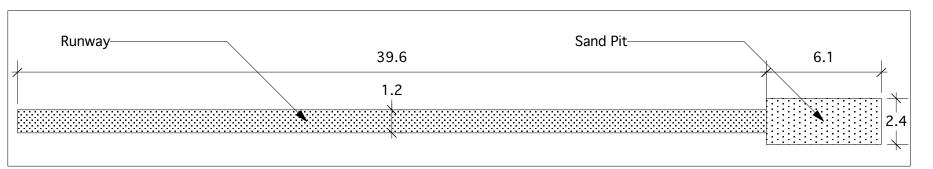

⊣ Plexi Color Line Paint + Fortified Plexipave Acrylic Resurfacer - Concrete or Asphalt

Plexipave Detail L12 NTS

Tennis Court Layout
1:200

Long Jump Layout L12 1:200

Cricket Batting Cage Layout (NIC) L12 1:50