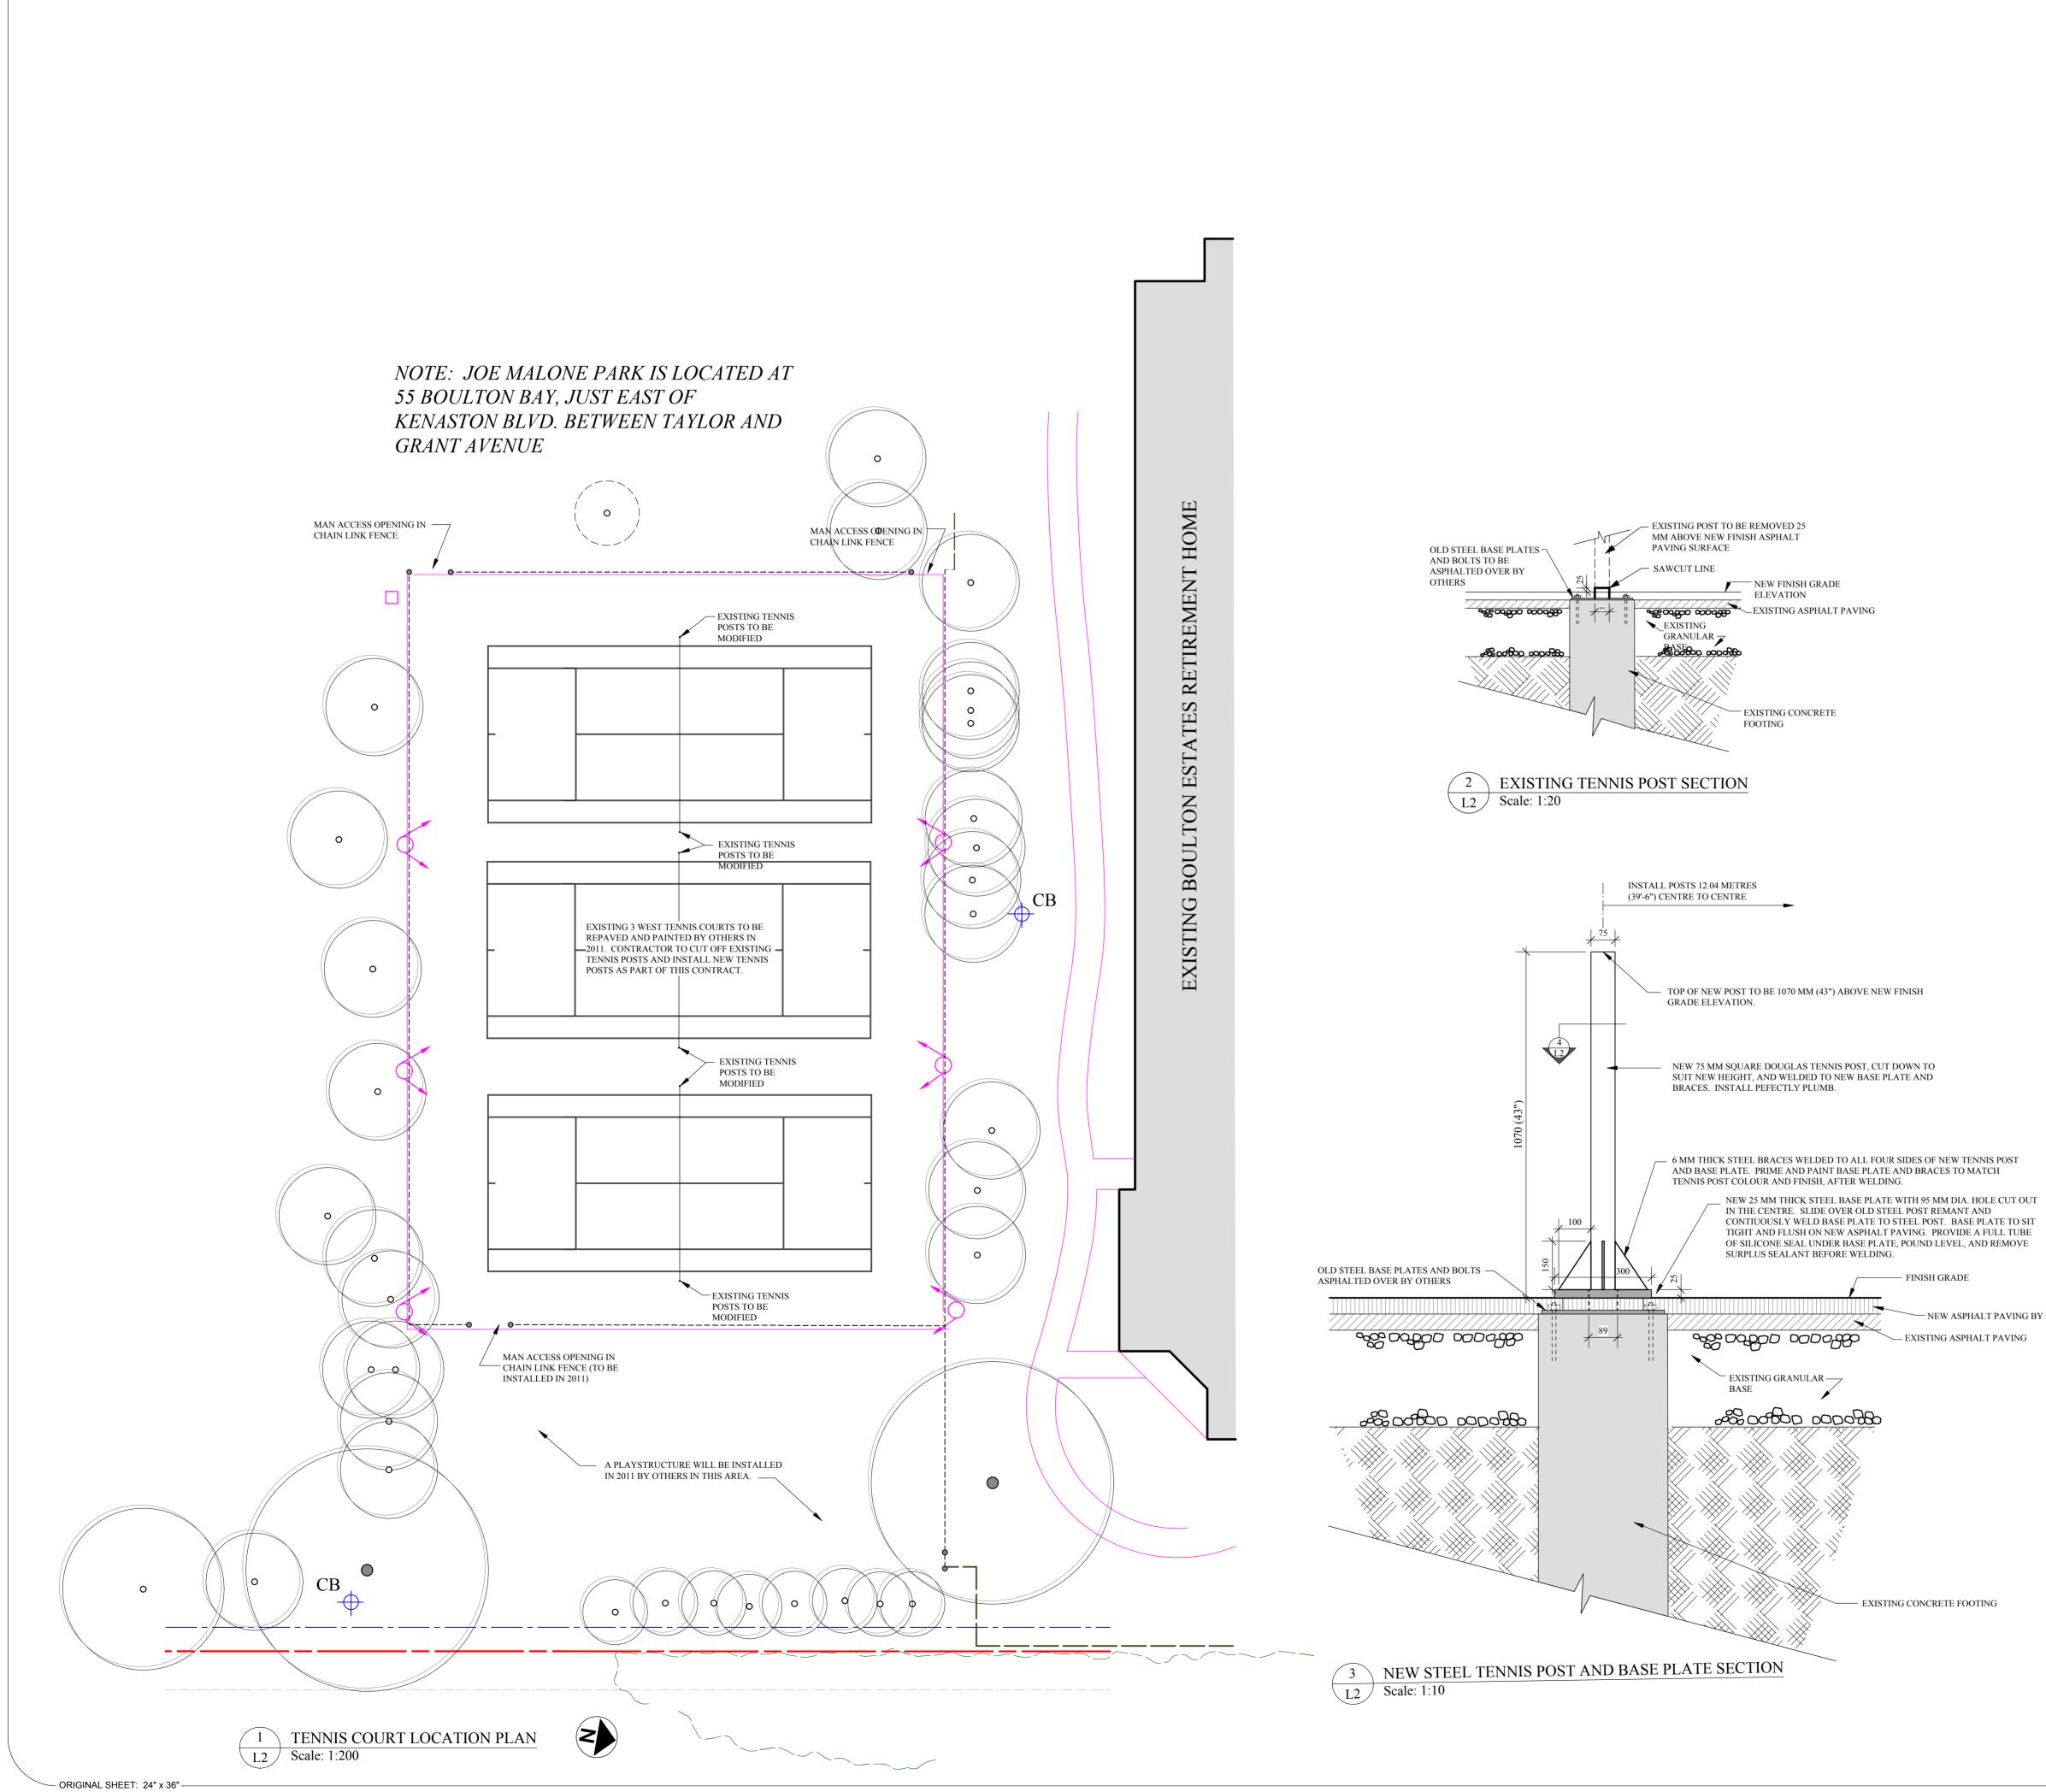

| NEW 75 X 75 SQUARE TENNIS<br>ORIENTATE TENNIS POST TO<br>GEARS/TAKE UP POST AND I<br>ARE LINED UP WITH THE TE<br>ARE TO BE LOCATED ON TH<br>THE TENNIS COURT. CONFIL<br>DIMENSION PROFINE TO WELD | DENSURE NEW DUMMY POST<br>NNIS NETS, AND<br>E OUTSIDE OF<br>RM ACTUAL POST                                                                                                                        | <sup>1</sup>                                                                                                                          |
|---------------------------------------------------------------------------------------------------------------------------------------------------------------------------------------------------|---------------------------------------------------------------------------------------------------------------------------------------------------------------------------------------------------|---------------------------------------------------------------------------------------------------------------------------------------|
| DIMENSION PRIOR TO WELD<br>BASE PLATE.                                                                                                                                                            | BROKEN LINE INIDCATES 95 MM DIA. CIRCULAR —<br>OPENING IN BASE PLATE, TO FIT OVER OLD 89<br>MM DIA. ROUND POST. WELD NEW BASE PLATE<br>CONTINUOUSLY TO OLD TENNIS POST.<br>T/BASE PLATE PLAN VIEW |                                                                                                                                       |
| L2 Scale                                                                                                                                                                                          |                                                                                                                                                                                                   |                                                                                                                                       |
|                                                                                                                                                                                                   | RAL NOTES:<br>S DRAWING IS FOR THE SUPPLY AND INSTALLATION OF NEW TENNIS                                                                                                                          | S POSTS AT JOE                                                                                                                        |
| MODI                                                                                                                                                                                              | ONE PARK. THE EXISTING POSTS ARE TO BE CUT OFF AND LEGALLY E<br>FY NEW DOUGLAS TENNIS POSTS TO SUIT NEW HEIGHT, AND WELD T<br>BRACES. BASE PLATE AND BRACES TO PRIMED AND PAINTED TO MA<br>S.     | TO NEW BASE PLATES                                                                                                                    |
|                                                                                                                                                                                                   | PLY AND INSTALL NEW TENNIS NETS. MODIFY NET LENGTH FROM 1<br>HT, TO SUIT NEW POST SPACING OF 12040 MM SPACING.                                                                                    | 2800 MM STANDARD                                                                                                                      |
| .I.C.                                                                                                                                                                                             | KIEN RECH<br>MAY 24, 2011<br>MAY 24, 2011                                                                                                                                                         | BUDGENES<br>Winnipeg                                                                                                                  |
|                                                                                                                                                                                                   | PROJECT TITLE                                                                                                                                                                                     | NO. REVISIONS BY DATE                                                                                                                 |
|                                                                                                                                                                                                   | JOE MALONE PARK<br>TENNIS POSTS AND NETS<br>BUILDING COMMUNITIES 2                                                                                                                                |                                                                                                                                       |
|                                                                                                                                                                                                   | DRAWING TITLE                                                                                                                                                                                     | A ISSUED FOR BIDS K.R June 23, 2011                                                                                                   |
|                                                                                                                                                                                                   | TENNIS POST AND                                                                                                                                                                                   | KEN RECH LANDSCAPE ARCHITECTS INC.1480 Wellington CrescentWinnipeg ManitobaFax 489-6852R3N 0B3Tel(204) 489-6616DRAWN BYSCALESHEET NO. |

300

75

112.5

112.5

100

25 MM THICK X 400 X 400

STEEL BASE PLATE

6 MM THICK METAL BRACES

PLATE

CONTINOUSLY WELDED TO BOTH SIDES OF THE NEW POST AND BASE