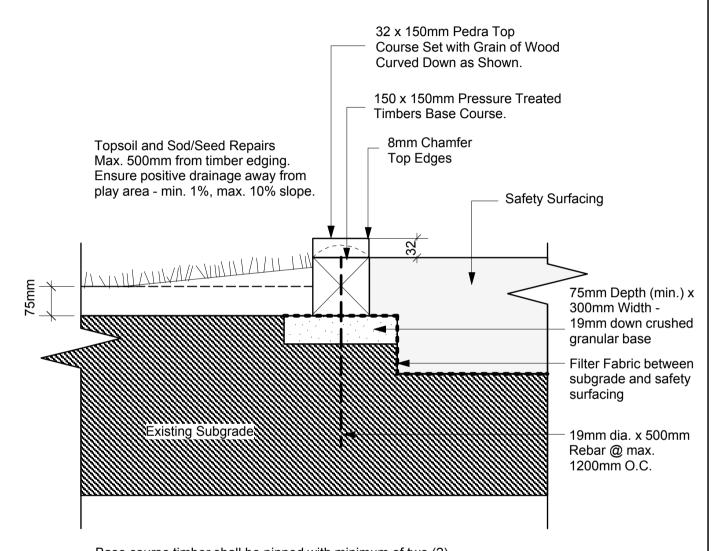

## Single Timber Edging Detail

SCD 651

Base course timber shall be pinned with minimum of two (2) 19mm dia. rebar @ max. 1200mm O.C. Pedra top course shall be pre-drilled and screwed down using screws treated for ACQ use and sized to suit. Two screws at each end and every 600mm opposite sides along length. Only use but

joints for straight sections of pedra. Min. length of timbers to be 1200mm. Install longest lengths possible.