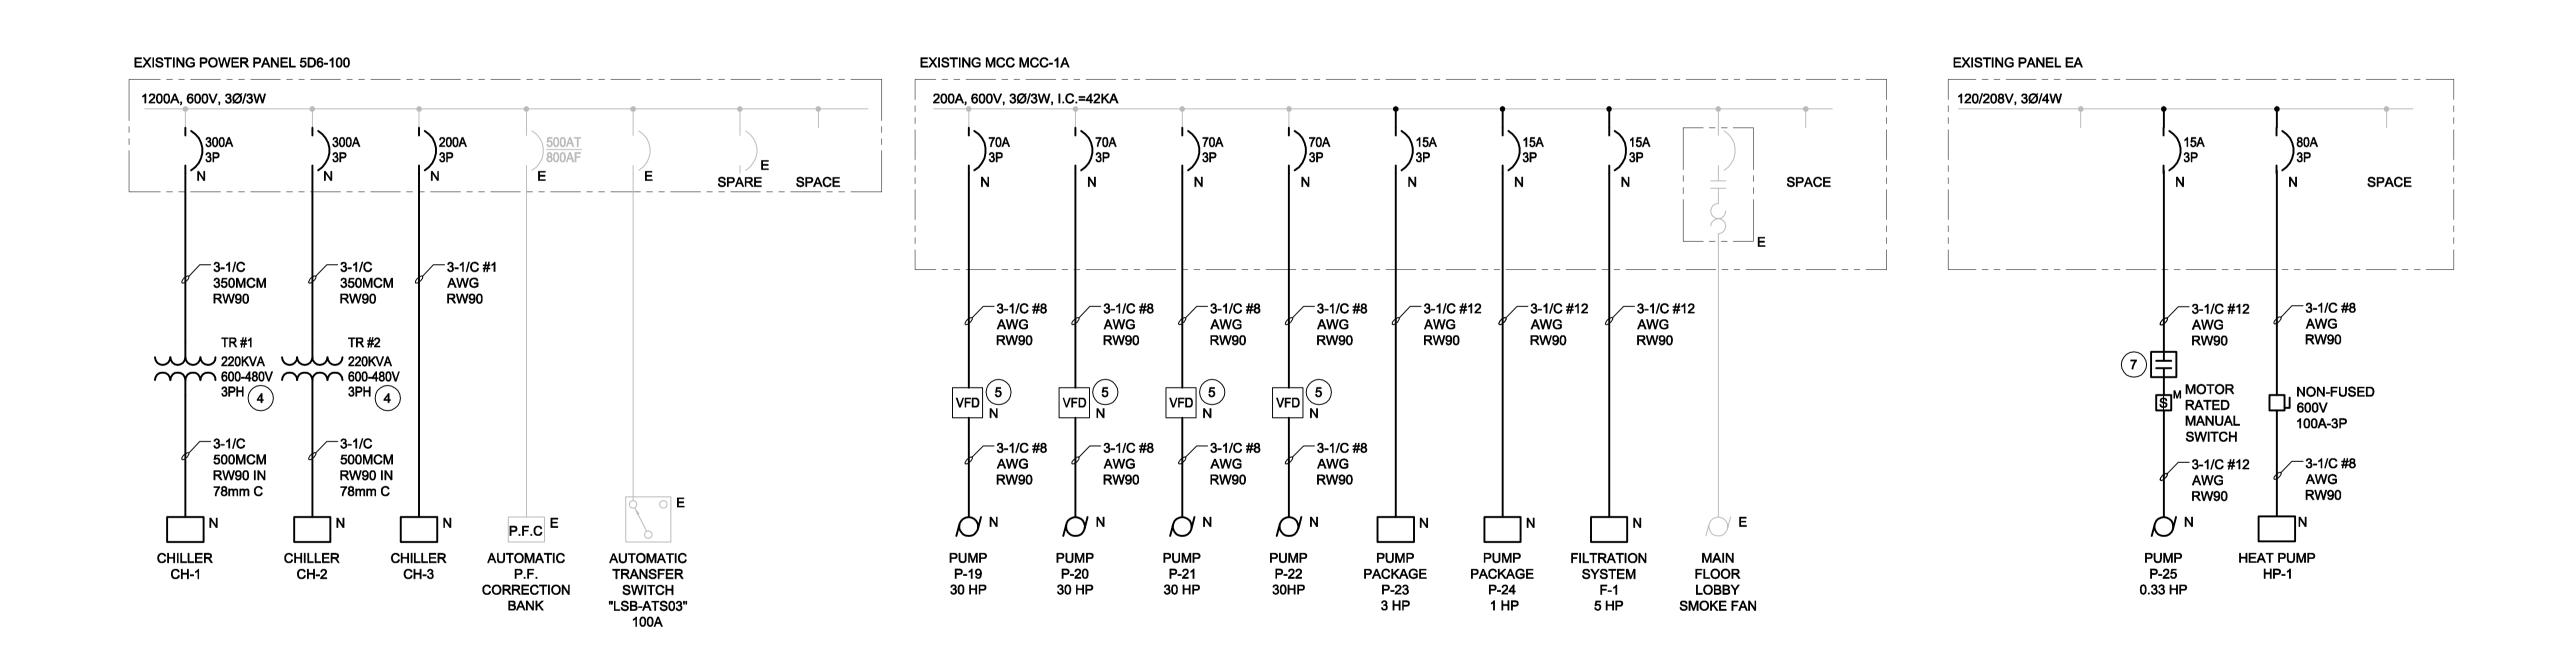

## SINGLE LINE DIAGRAM - NEW WORK

## NOTES:

- ALL OVERCURRENT AND DEVICE SIZES (1)SHOWN ON MOTOR/EQUIPMENT SCHEDULE ARE PRELIMINARY. COORDINATE WITH EQUIPMENT SUPPLIER.
- (2) PACKAGE UNIT COMES COMPLETE WITH MOTOR STARTERS.
- (3) ALL DISCONNECT SWITCHES TO COME COMPLETE WITH PAD LOCKABLE HASP.
- (4) TRANSFORMERS SUPPLIED BY DIVISION 23, INSTALL AND CONNECT BY DIVISION 26.
- 5 VFD HAS BUILT-IN 5% HARMONIC LIMITING DEVICE.
- 6 REFER TO DRAWING E-001 FOR CONDUIT SIZE.
- (7) WIRING AND CONTROLLED BY DIVISION 23.