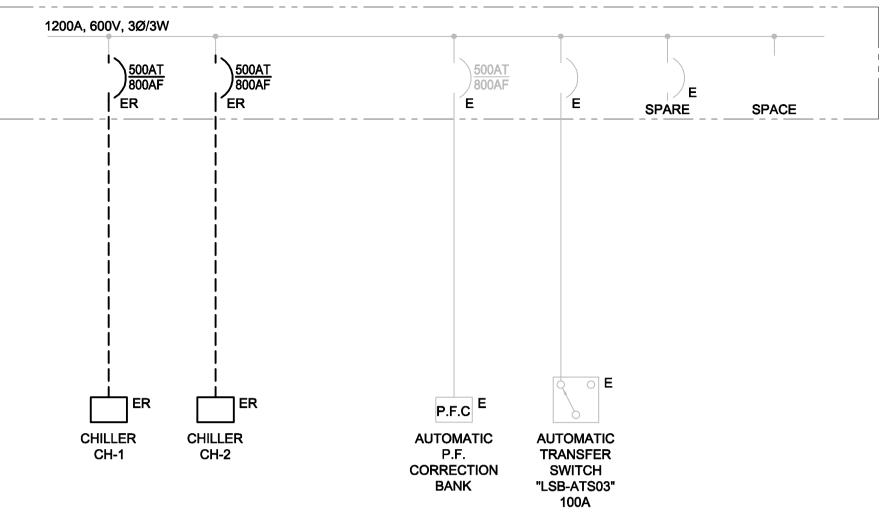

## **SINGLE LINE DIAGRAM - DEMOLITION**

## NOTES:

- ALL OVERCURRENT AND DEVICE SIZES (1)SHOWN ON MOTOR/EQUIPMENT SCHEDULE ARE PRELIMINARY. COORDINATE WITH EQUIPMENT SUPPLIER.
- (2) PACKAGE UNIT COMES COMPLETE WITH MOTOR STARTERS.
- (3) ALL DISCONNECT SWITCHES TO COME COMPLETE WITH PAD LOCKABLE HASP.
- (4) TRANSFORMERS SUPPLIED BY DIVISION 23, INSTALL AND CONNECT BY DIVISION 26.
- 5 VFD HAS BUILT-IN 5% HARMONIC LIMITING DEVICE.
- 6 REFER TO DRAWING E-001 FOR CONDUIT SIZE.
- (7) WIRING AND CONTROLLED BY DIVISION 23.