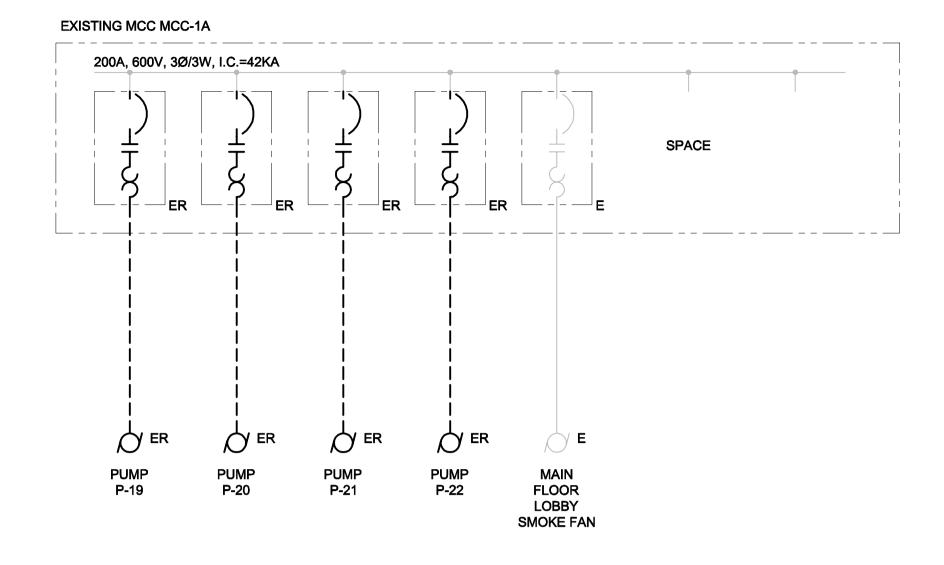

## **SINGLE LINE DIAGRAM - DEMOLITION**

## NOTES:

- ALL OVERCURRENT AND DEVICE SIZES (1)SHOWN ON MOTOR/EQUIPMENT SCHEDULE ARE PRELIMINARY. COORDINATE WITH EQUIPMENT SUPPLIER.
- (2) PACKAGE UNIT COMES COMPLETE WITH MOTOR STARTERS.
- (3) ALL DISCONNECT SWITCHES TO COME COMPLETE WITH PAD LOCKABLE HASP.
- (4) TRANSFORMERS SUPPLIED BY DIVISION 23, INSTALL AND CONNECT BY DIVISION 26.
- 5 VFD HAS BUILT-IN 5% HARMONIC LIMITING DEVICE.
- 6 REFER TO DRAWING E-001 FOR CONDUIT SIZE.
- (7) WIRING AND CONTROLLED BY DIVISION 23.