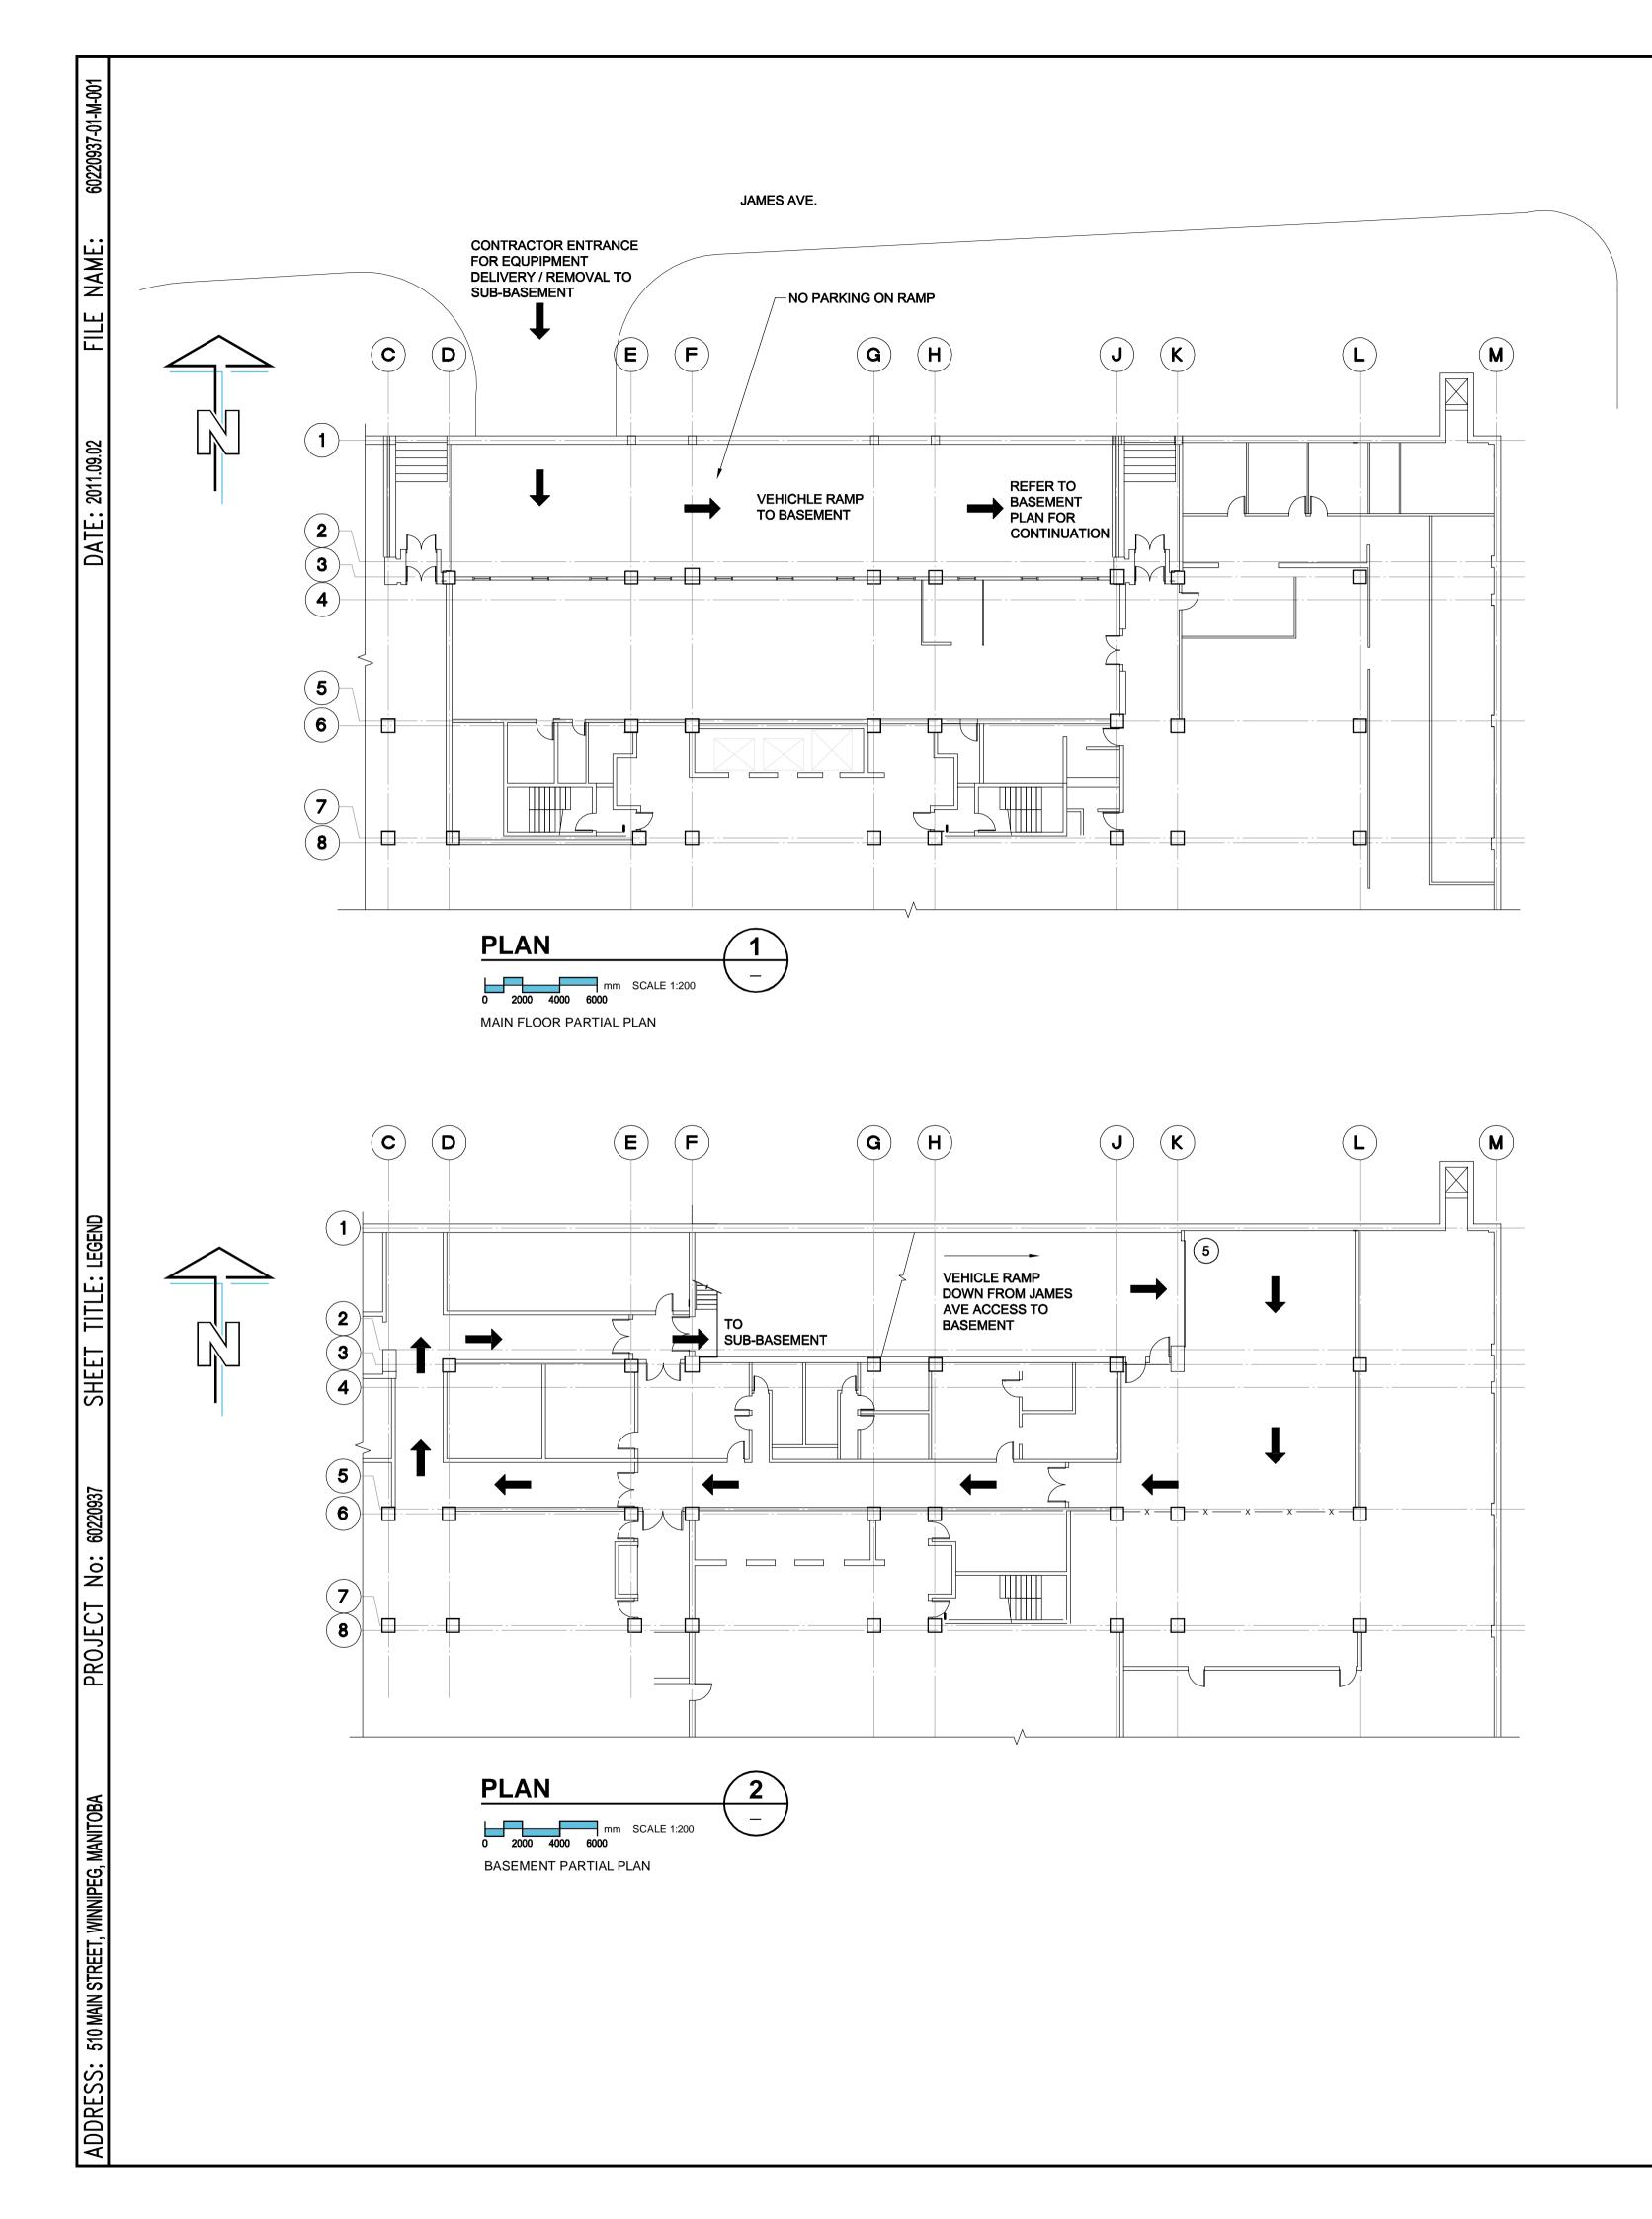

- 2 THE ENTIRE FLOOR SPACE AREA TO THE EAST OF THE CHILLER HOUSEKEEPING PAD IS TO BE KEPT CLEAR.
- 3 THE ENTIRE FLOOR SPACE AREA AT THE BOTTOM OF THE MAIN STAIR, AND TO THE WEST OF THE CHILLER HOUSEKEEPING PAD IS TO BE KEPT CLEAR.
- 4 THE EXISTING CEILING HOOK SHALL NOT BE USED. CONTRACTOR TO SUBMIT LIFTING AND LOWERING PLANS FOR EQUIPMENT.
- 5 CHILLERS TO BE KNOCKED DOWN PRIOR TO DELIVERY TO SITE.