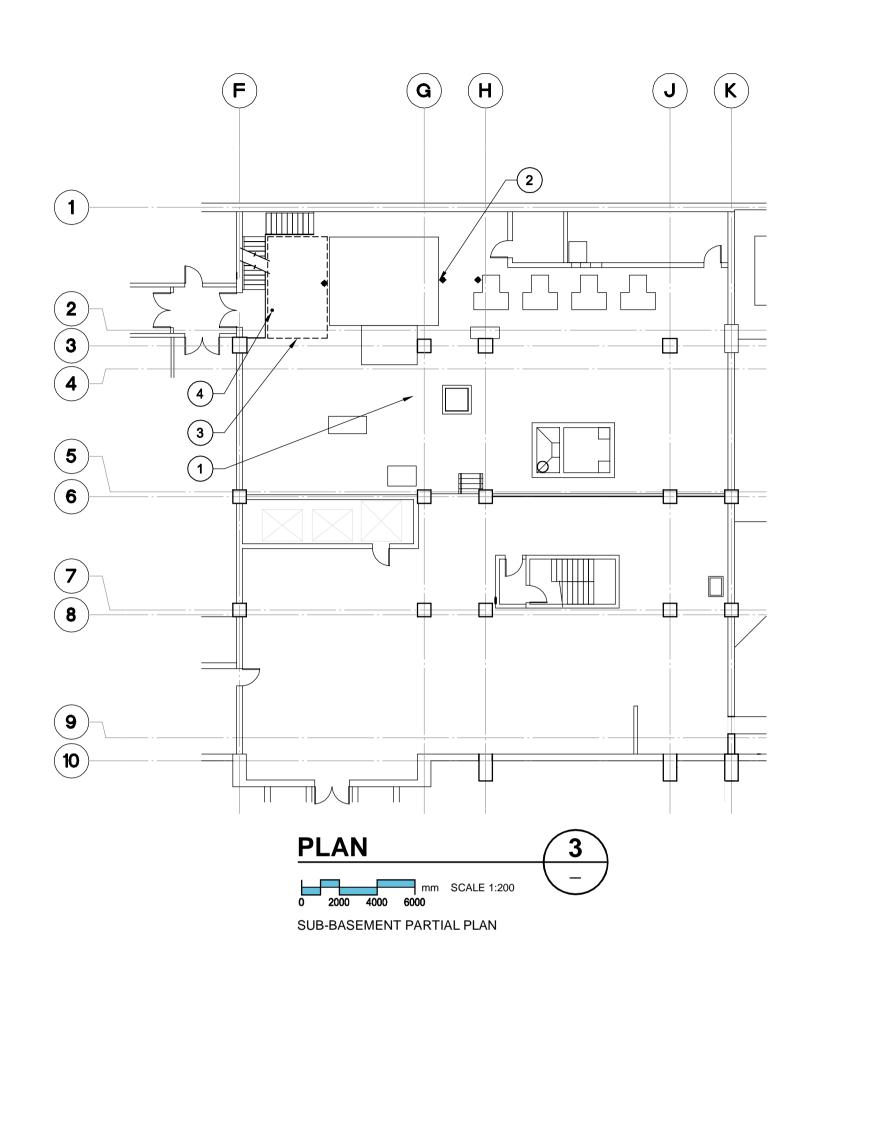

- 2 THE ENTIRE FLOOR SPACE AREA TO THE EAST OF THE CHILLER HOUSEKEEPING PAD IS TO BE KEPT CLEAR.
- 3 THE ENTIRE FLOOR SPACE AREA AT THE BOTTOM OF THE MAIN STAIR, AND TO THE WEST OF THE CHILLER HOUSEKEEPING PAD IS TO BE KEPT CLEAR.
- 4 THE EXISTING CEILING HOOK SHALL NOT BE USED. CONTRACTOR TO SUBMIT LIFTING AND LOWERING PLANS FOR EQUIPMENT.
- 5 CHILLERS TO BE KNOCKED DOWN PRIOR TO DELIVERY TO SITE.