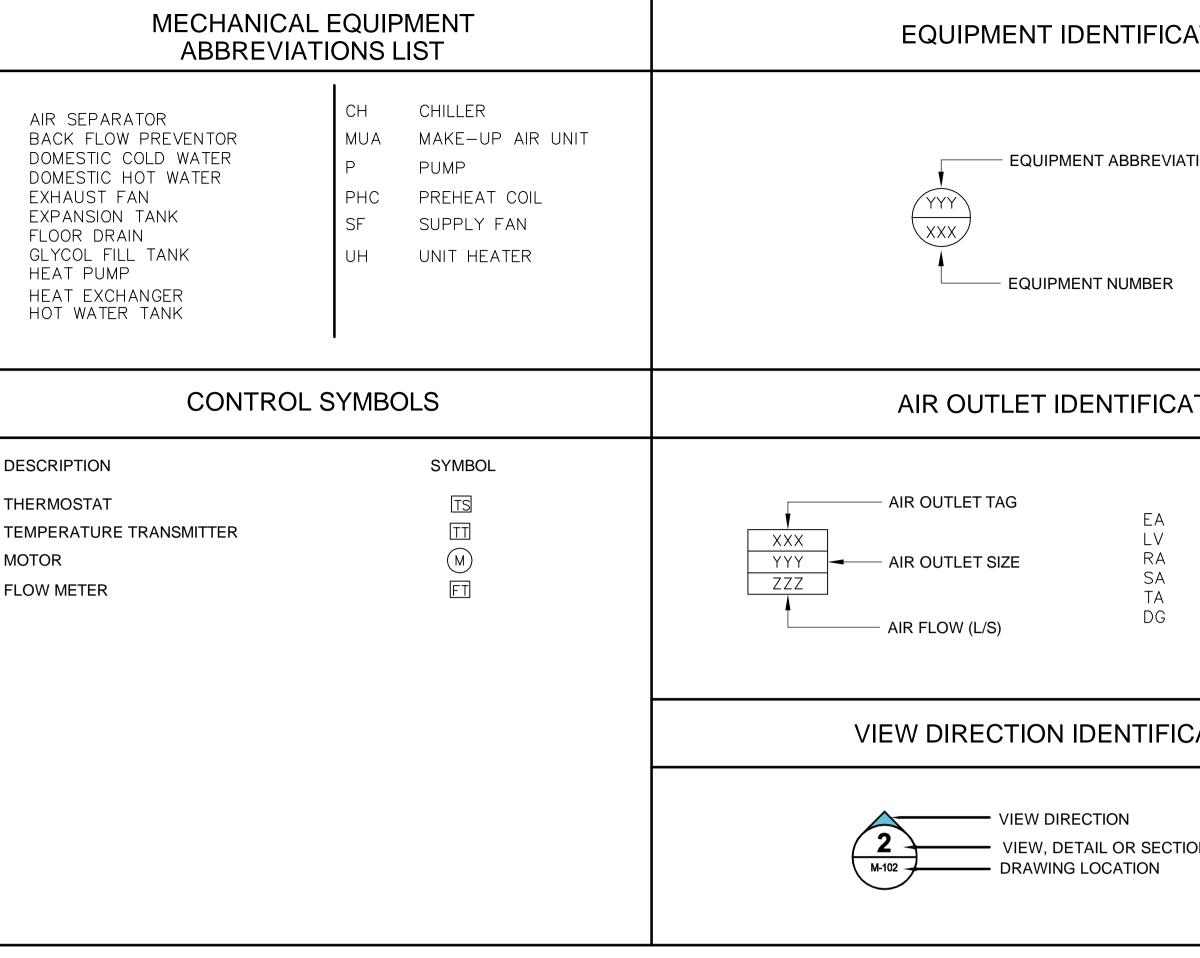

| -M-001                                                 | PIPING IDEN                                                                                                                                                                                                                                                                                                                                                                                                  | NTIFICATION                                                                                                                                                                                                                                                       |                                                                                                                                                                                                                                                                                                                                                                                                                                                                                                                                                                                                                                                                                                                                                                                                                                                                                                                                                                                                                                                                                                                                                                                                                                                                                                                                                                                                                                                                                                                                                                                                                                                                                                                                                                                                                                                                                                                                                                                                                                                                                                                      |                                                                                                 |  |
|--------------------------------------------------------|--------------------------------------------------------------------------------------------------------------------------------------------------------------------------------------------------------------------------------------------------------------------------------------------------------------------------------------------------------------------------------------------------------------|-------------------------------------------------------------------------------------------------------------------------------------------------------------------------------------------------------------------------------------------------------------------|----------------------------------------------------------------------------------------------------------------------------------------------------------------------------------------------------------------------------------------------------------------------------------------------------------------------------------------------------------------------------------------------------------------------------------------------------------------------------------------------------------------------------------------------------------------------------------------------------------------------------------------------------------------------------------------------------------------------------------------------------------------------------------------------------------------------------------------------------------------------------------------------------------------------------------------------------------------------------------------------------------------------------------------------------------------------------------------------------------------------------------------------------------------------------------------------------------------------------------------------------------------------------------------------------------------------------------------------------------------------------------------------------------------------------------------------------------------------------------------------------------------------------------------------------------------------------------------------------------------------------------------------------------------------------------------------------------------------------------------------------------------------------------------------------------------------------------------------------------------------------------------------------------------------------------------------------------------------------------------------------------------------------------------------------------------------------------------------------------------------|-------------------------------------------------------------------------------------------------|--|
| ATE: 2011.09.02 FILE NAME: 60220937-01-M-001           | DESCRIPTIONLINE SYMBOLDOMESTIC COLD WATER<br>DOMESTIC HOT WATER<br>DOMESTIC HOT WATER RECIRC                                                                                                                                                                                                                                                                                                                 | GLYCOL HEATING RETURN<br>HOT WATER SUPPLY<br>HOT WATER RETURN<br>CHILLED WATER SUPPLY<br>CHILLED WATER RETURN<br>CONDENSER SUPPLY                                                                                                                                 | LINE SYMBOL<br>GWS<br>GWR<br>HWS<br>HWR<br>CHWS<br>CHWR<br>CS<br>CR                                                                                                                                                                                                                                                                                                                                                                                                                                                                                                                                                                                                                                                                                                                                                                                                                                                                                                                                                                                                                                                                                                                                                                                                                                                                                                                                                                                                                                                                                                                                                                                                                                                                                                                                                                                                                                                                                                                                                                                                                                                  | - DCW<br>- DHW<br>EF<br>ET<br>FD<br>GFT<br>- HP<br>- HX<br>HWT                                  |  |
| DA                                                     | VALVE AND PIPE FI                                                                                                                                                                                                                                                                                                                                                                                            | TTING SYMBOLS                                                                                                                                                                                                                                                     |                                                                                                                                                                                                                                                                                                                                                                                                                                                                                                                                                                                                                                                                                                                                                                                                                                                                                                                                                                                                                                                                                                                                                                                                                                                                                                                                                                                                                                                                                                                                                                                                                                                                                                                                                                                                                                                                                                                                                                                                                                                                                                                      | ד —<br>ד                                                                                        |  |
| SHEET TITLE: LEGEND                                    | DESCRIPTION TAG SYMBOL<br>BALL BA IOI OR IQII<br>BUTTERFLY BU H<br>PRESSURE REDUCING PRV<br>T&P SAFETY SF<br>REDUCED PRESSURE BFP F<br>TRIPLE DUTY VALVE TDV<br>2-WAY PNEUMATIC<br>CONTROL VALVE PCV<br>3-WAY PNEUMATIC<br>CONTROL VALVE CS<br>SUCTION DIFFUSER SD<br>CHECK VALVE CV<br>AUTOMATIC FLOW<br>CONTROL VALVE CV<br>DEMOLITION<br>DIFFUSER SD<br>CHECK VALVE CV<br>AUTOMATIC FLOW<br>CONTROL VALVE | DESCRIPTION PIPE DROP PIPE RISER PIPE TEE DOWN FLOOR DRAIN FUNNEL FLOOR DRAIN HUB DRAIN ROOF DRAIN UNION FLANGE CLEANOUT CONCENTRIC REDUCER ECCENTRIC REDUCER ECCENTRIC REDUCER STRAINER CAP FLOW DIRECTION AUTOMATIC AIR VENT PRESSURE GAUGE THERMOMETER W/ WELL | SYMBOL<br>                                                                                                                                                                                                                                                                                                                                                                                                                                                                                                                                                                                                                                                                                                                                                                                                                                                                                                                                                                                                                                                                                                                                                                                                                                                                                                                                                                                                                                                                                                                                                                                                                                                                                                                                                                                                                                                                                                                                                                                                                                                                                                           | LETTER<br>A<br>B<br>C<br>D<br>E<br>F<br>G<br>H<br>I<br>J<br>K                                   |  |
| 937                                                    | TO BE REMOVED                                                                                                                                                                                                                                                                                                                                                                                                |                                                                                                                                                                                                                                                                   |                                                                                                                                                                                                                                                                                                                                                                                                                                                                                                                                                                                                                                                                                                                                                                                                                                                                                                                                                                                                                                                                                                                                                                                                                                                                                                                                                                                                                                                                                                                                                                                                                                                                                                                                                                                                                                                                                                                                                                                                                                                                                                                      | L                                                                                               |  |
| No: 60220937                                           | DUCTWORK                                                                                                                                                                                                                                                                                                                                                                                                     | SYMBOLS                                                                                                                                                                                                                                                           |                                                                                                                                                                                                                                                                                                                                                                                                                                                                                                                                                                                                                                                                                                                                                                                                                                                                                                                                                                                                                                                                                                                                                                                                                                                                                                                                                                                                                                                                                                                                                                                                                                                                                                                                                                                                                                                                                                                                                                                                                                                                                                                      | N<br>0                                                                                          |  |
| ADDRESS: 510 MAIN STREET, WINNIPEG, MANITOBA PROJECT N | DESCRIPTION UP DOWN<br>ROUND DUCT<br>SUPPLY AIR<br>RETURN AIR<br>EXHAUST AIR<br>AIR FLOW DIRECTION $\rightarrow OR \rightarrow$                                                                                                                                                                                                                                                                              | DAMPERS<br>BALANCING DAMPER<br>BACKDRAFT DAMPER<br>FIRE DAMPER<br>MOTORIZED DAMPER<br>FLEXIBLE DUCTWORK<br>ACOUSTICALLY LINED DUCTWORK                                                                                                                            | SYMBOL<br>B<br>E<br>M<br>Second Second Se | P<br>Q<br>R<br>S<br>T<br>U<br>V<br>V<br>W<br>X<br>Y<br>Z<br><u>NOTES:</u><br>(1) USI<br>(2) INS |  |